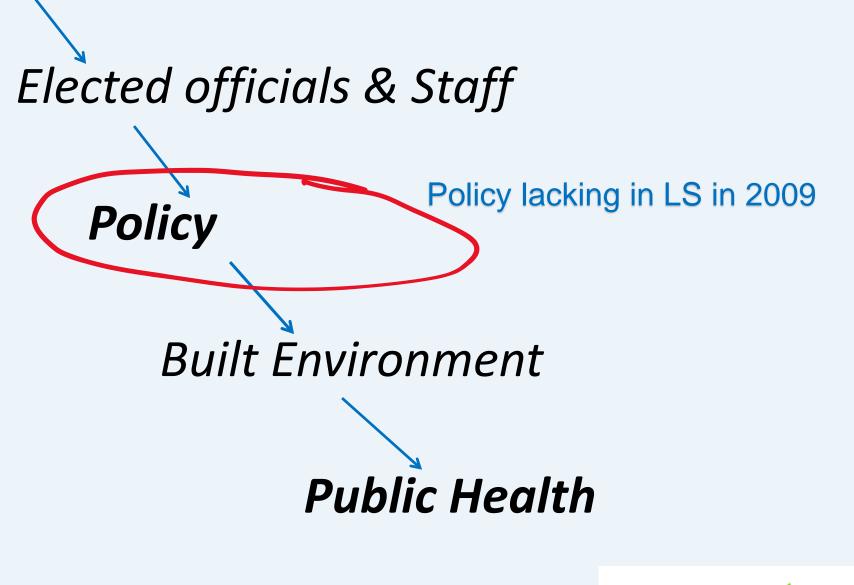

There were no communities with a Complete Streets Policy in the KC Metro in 2009. **Citizen Involvement & Education** 