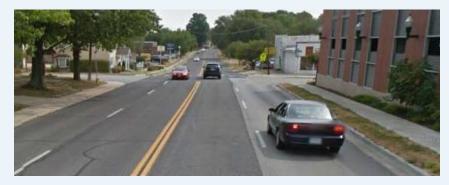

Second Street

#### Orchard Street: No sidewalks or storm sewers

2<sup>nd</sup> Street at Independence Ave

No Pedestrian Facilities