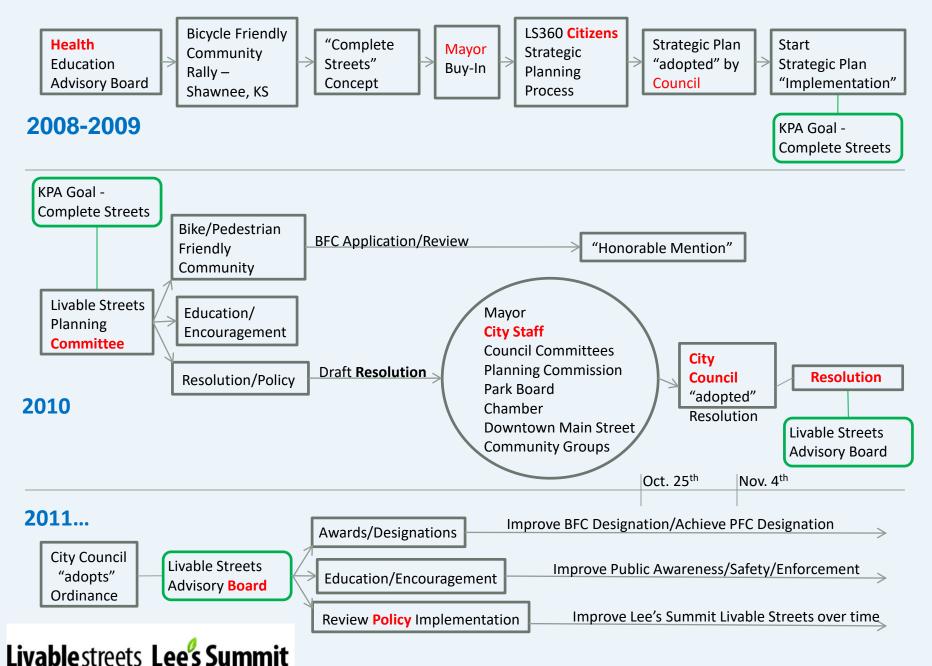

## ...our story, as of Nov 2022

Ed Kraemer, M.D. Inaugural Chair, Livable Streets Advisory Board, 2010 Member, Livable Streets Advisory Board, 2010-2022 Co-chair (with Dr. Steve Salanski), Health Education Advisory Board, 2009-2022

# Lee's Summit Road

(Kansas City Section)

Similar Initiatives (2009):

- National: Complete Streets Coalition
- State: MO Bike-Pedestrian Federation
- Missouri communities

| Columbia                    | DeSoto     | Ferguson |         | Festus |
|-----------------------------|------------|----------|---------|--------|
| St. Louis City Crystal City |            | Clayton  | Peveley |        |
| Elsberry                    | St. Joseph |          |         |        |

There were no communities with a Complete Streets Policy in the KC Metro in 2009. **Citizen Involvement & Education** 

#### **Actual Process...(reality!)**

#### Livable Streets Planning Committee Composition

#### Livable Streets Planning Committee Subcommittees: