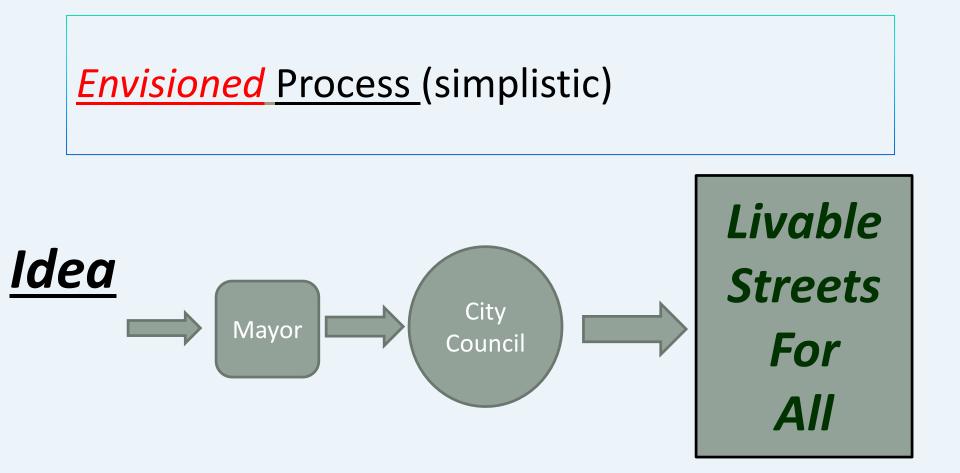

space for bicycles



Colbern Rd. at I-470

#### Orchard Street: No sidewalks or storm sewers





2<sup>nd</sup> Street at Independence Ave

No Pedestrian Facilities





# Impediments to safety

# Lee's Summit Road

(Kansas City Section)



Similar Initiatives (2009):

- National: Complete Streets Coalition
- State: MO Bike-Pedestrian Federation
- Missouri communities

| Columbia                    | DeSoto     | Ferguson |         | Festus |
|-----------------------------|------------|----------|---------|--------|
| St. Louis City Crystal City |            | Clayton  | Peveley |        |
| Elsberry                    | St. Joseph |          |         |        |

There were no communities with a Complete Streets Policy in the KC Metro in 2009. **Citizen Involvement & Education** 







#### **Actual Process...(reality!)**





#### Livable Streets Planning Committee Composition



#### Livable Streets Planning Committee Subcommittees:

#### **Education & Encouragement**

- Livable Streets concept
- Safe Walking/Biking/Driving
- www.livablestreetsls.com
- National Bike (and Walk) Month
- Bike to Work Week
- Facebook: Livable Streets Lee's Summit

# "WIBI"s (Walk in - Bike in)



0 🙂

See All





| Line Line 4