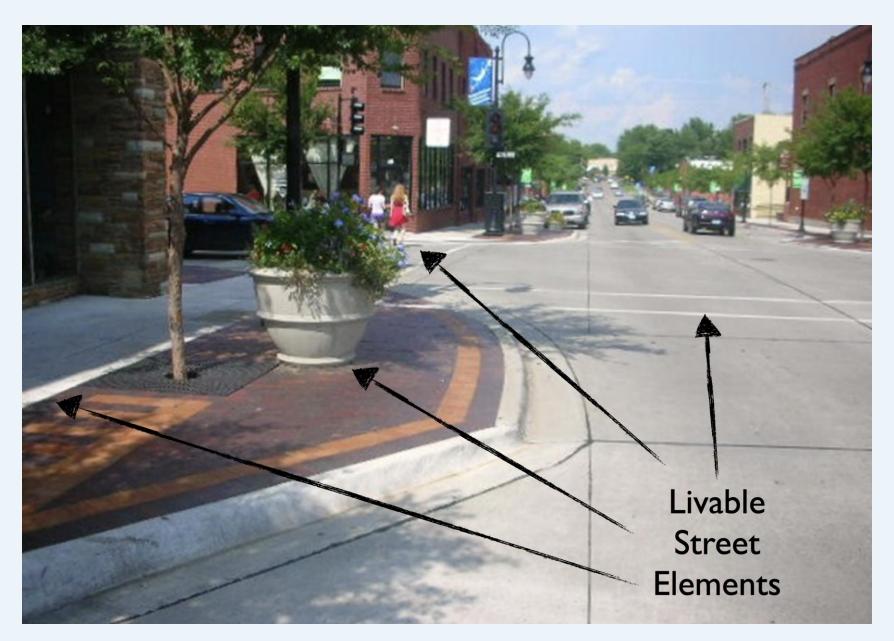

#### What do *Livable Streets* look like?

### **Livable Streets: Placemaking**

# Attractive corridors generate activity.