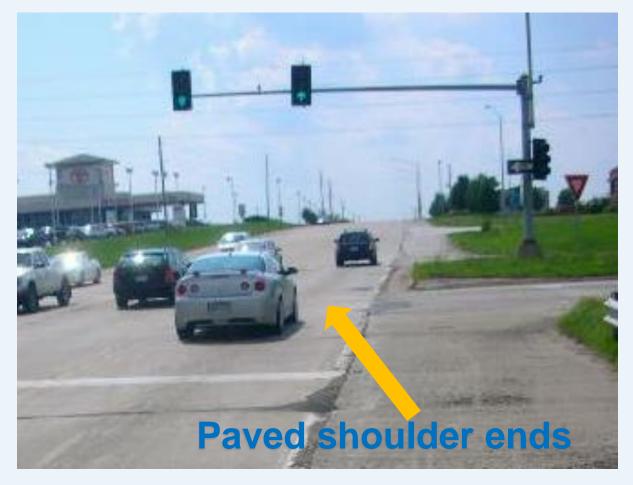

treets* look like?











### **Livable Streets: Placemaking**

# Attractive corridors generate activity.







### **Livable Streets <u>Elements</u>**

Sidewalks & Multi-Use Paths
Paved shoulders
Bike lanes & Wide curb lanes
Crosswalks & Pedestrian Signals
Traffic Calming





### Livable Streets Elements (cont'd)

Connectivity
Mixed use
Street Lighting
ADA Accessibility
"Road Diet"
Beautification







# Who Benefits?













#### **Community Benefits:**

- Connectivity
- > Property values
- Economy
- Public <u>Health</u>
- Public <u>Safety</u>

- Environment
- Recreation
- Sustainability
- Community Image









Hwy 50 overpass -O'Brien Rd

Second Street

# No space for bicycles



#### High crash rate (left turn):



# Woods Chapel at Channel Dr.



No space for bicycles



Colbern Rd. at I-470

#### Orchard Street: No sidewalks or storm sewers





2<sup>nd</sup> Street at Independence Ave

No Pedestrian Facilities





# Impediments to safety

# Lee's Summit Road

(Kansas City Section)



Similar Initiatives (2009):

- National: Complete Streets Coalition
- State: MO Bike-Pedestrian Federation
- Missouri communities

| Columbia                    | DeSoto     | Ferguson |         | Festus |
|-----------------------------|------------|----------|---------|--------|
| St. Louis City Crystal City |            | Clayton  | Peveley |        |
| Elsberry                    | St. Joseph |          |         |        |

There were no communities with a Complete Streets Policy in the KC Metro in 2009. **Citizen Involvement & Education** 







#### **Actual Proce