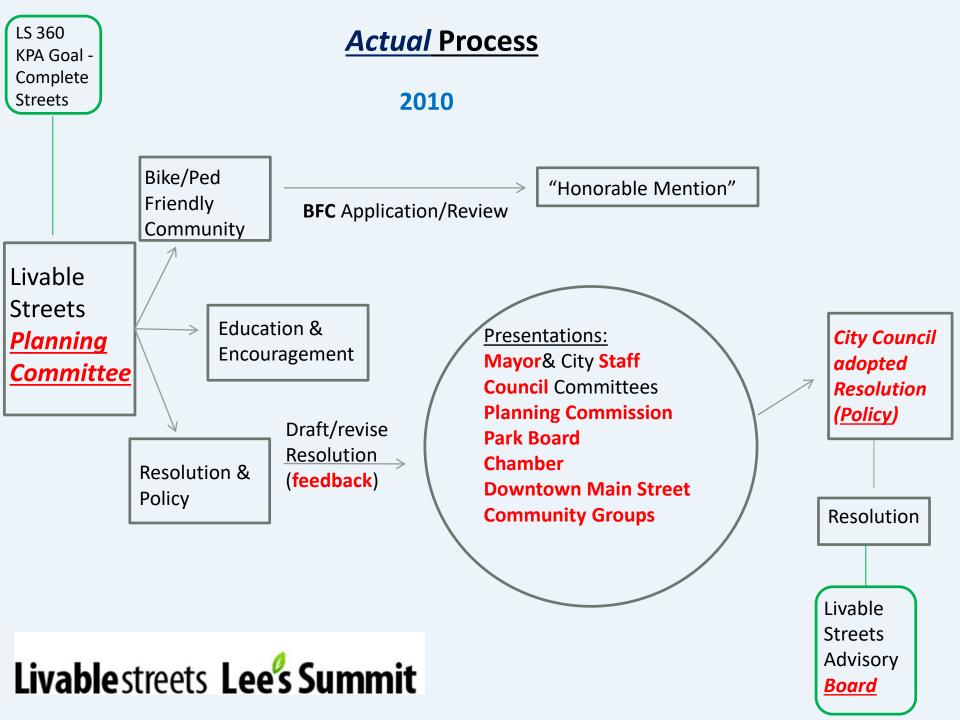

| Ferguson |         | Festus |
|-----------------------------|------------|----------|---------|--------|
| St. Louis City Crystal City |            | Clayton  | Peveley |        |
| Elsberry                    | St. Joseph |          |         |        |

There were no communities with a Complete Streets Policy in the KC Metro in 2009. **Citizen Involvement & Education** 







#### **Actual Process...(reality!)**





#### Livable Streets Planning Committee Composition



#### Livable Streets Planning Committee Subcommittees:

#### **Education & Encouragement**

- Livable Streets concept
- Safe Walking/Biking/Driving
- www.livablestreetsls.com
- National Bike (and Walk) Month
- Bike to Work Week
- Facebook: Livable Streets Lee's Summit

# "WIBI"s (Walk in - Bike in)



0 🙂

See All





| Line Line 4