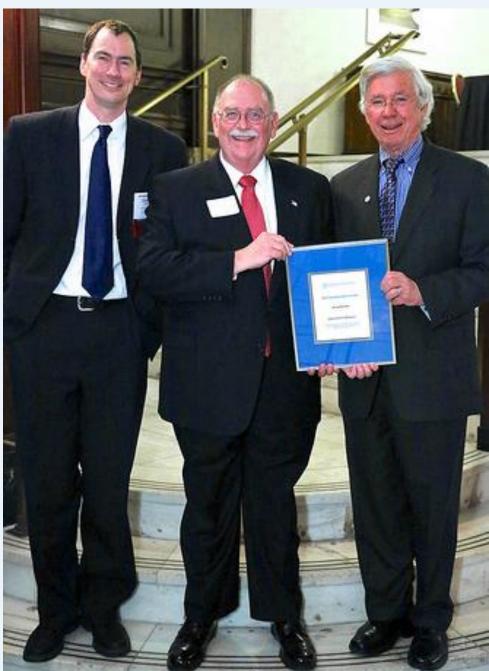

#### 5. HISTORY AND ACCOMPLISHMENTS OF THE LSAB - Ed Kramer

Ed gave a detailed presentation of how and why the committee was started. He then showed the accomplishments with before/after photos. The presentation will be sent out with the minutes.