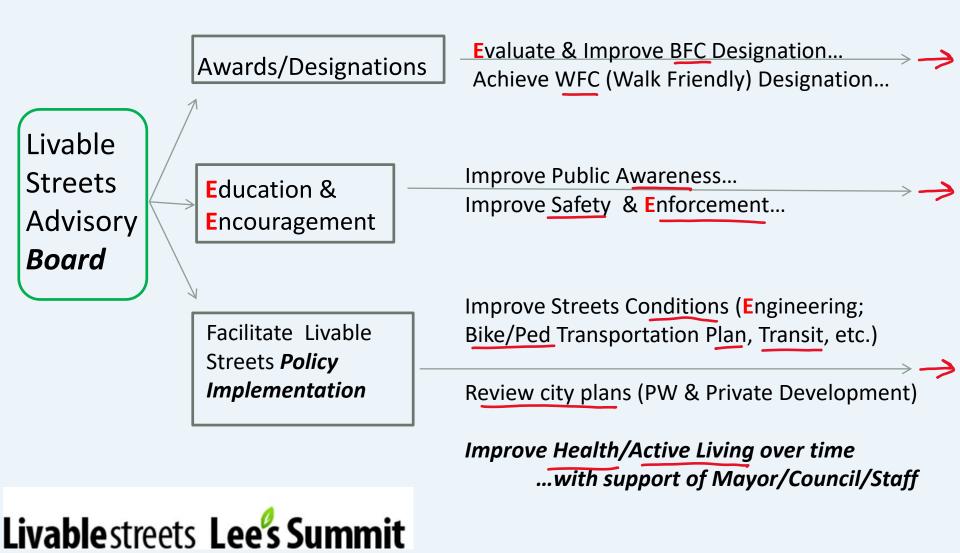

#### Livable Streets concept

- Multimodal Transportation
- Connects neighborhoods/destinations
- Unites instead of separating
- Encourages active living

...Livable Streets principles