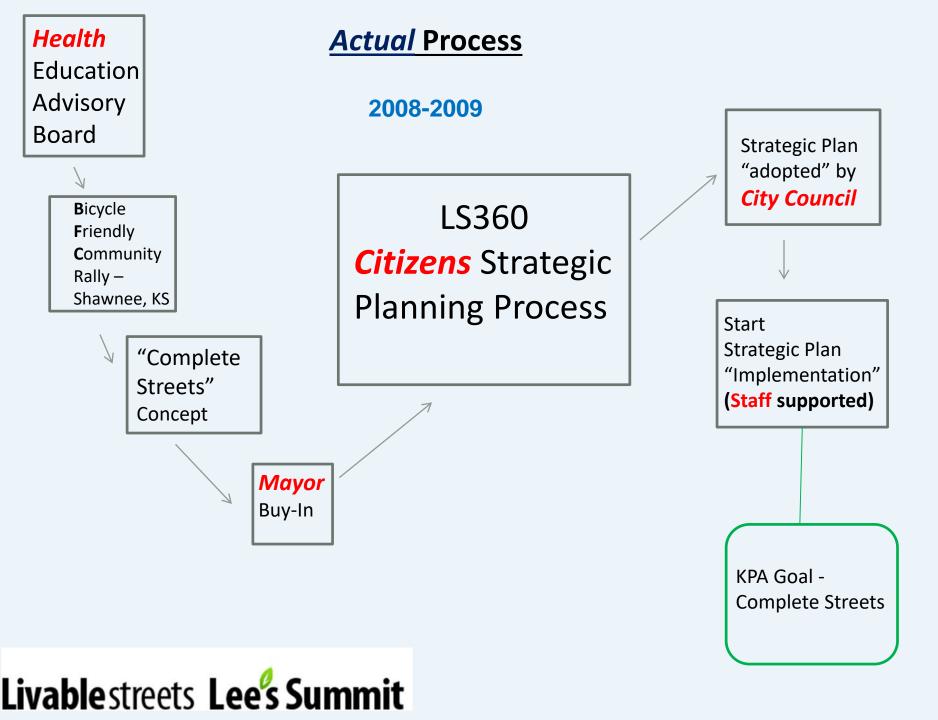

0

#### Orchard Street: No sidewalks or storm sewers





2<sup>nd</sup> Street at Independence Ave

No Pedestrian Facilities





# Impediments to safety

# Lee's Summit Road

(Kansas City Section)



Similar Initiatives (2009):

- National: Complete Streets Coalition
- State: MO Bike-Pedestrian Federation
- Missouri communities

| Columbia                    | DeSoto     | Ferguson |         | Festus |
|-----------------------------|------------|----------|---------|--------|
| St. Louis City Crystal City |            | Clayton  | Peveley |        |
| Elsberry                    | St. Joseph |          |         |        |

There were no communities with a Complete Streets Policy in the KC Metro in 2009. **Citizen Involvement & Education** 







#### **Actual Process...(reality!)**





#### Livable Streets Planning Committee Composition



#### Livable Streets Planning Committee Subcommittees:

#### **Education & Encouragement**

- Livable Streets concept
- Safe Walking/Biking/Driving
- www.livablestreetsls.com
- National Bike (and Walk) Month
- Bike to Work Week
- Facebook: Livable Streets Lee's Summit

# "WIBI"s (Walk in - Bike in)



0 🙂

See All





| Line Line 4