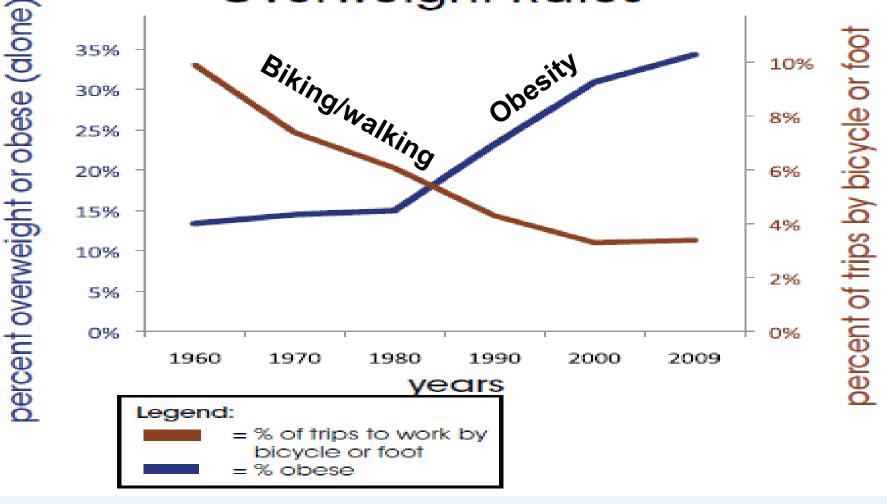

# Public Health Problem Obesity

a top health concern in Jackson County!

# 65% of adults are obese or overweight.

#### Change in Bicycling and Walking Rates vs. Adult Obesity and Overweight Rates

**Complete Streets** 

Our streets are for *everyone* to use...

- Motorists
- Pedestrians
- Bicyclists
- Transit Riders
- People of all ages, abilities & disabilities