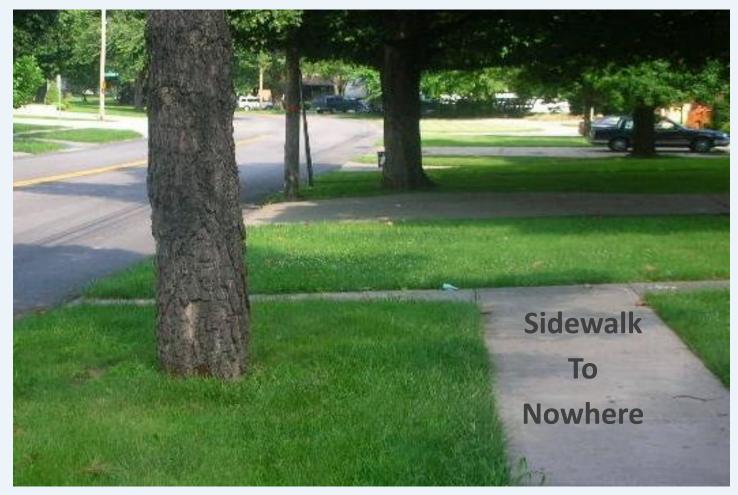

#### Orchard Street: No sidewalks or storm sewers

2<sup>nd</sup> Street at Independence Ave

No Pedestrian Facilities

# Impediments to safety