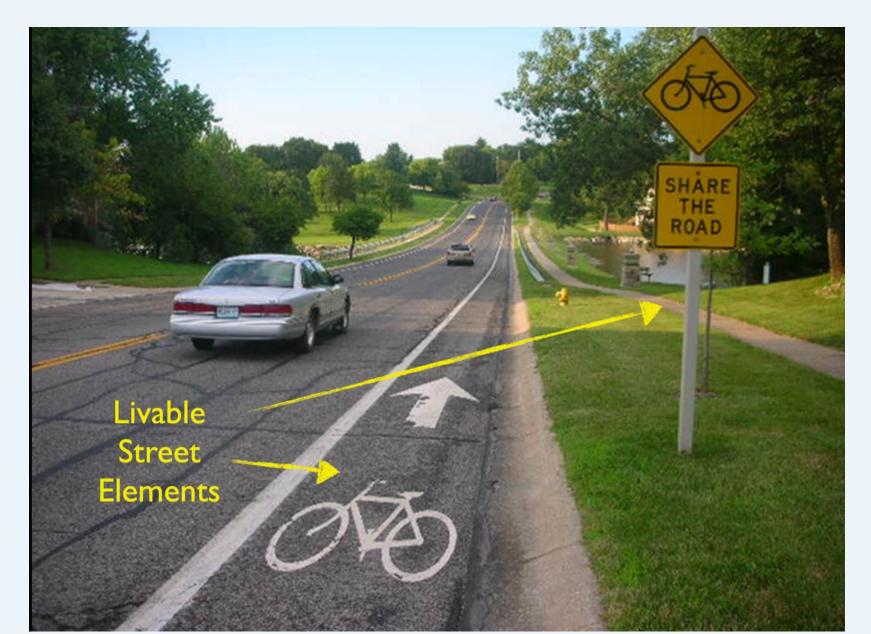

#### What do *Livable Streets* look like?

### **Livable Streets <u>Elements</u>**

Sidewalks & Multi-Use Paths
Paved shoulders
Bike lanes & Wide curb lanes
Crosswalks & Pedestrian Signals
Traffic Calming

### Livable Streets Elements (cont'd)

Connectivity
Mixed use
Street Lighting
ADA Accessibility
"Road Diet"
Beautification