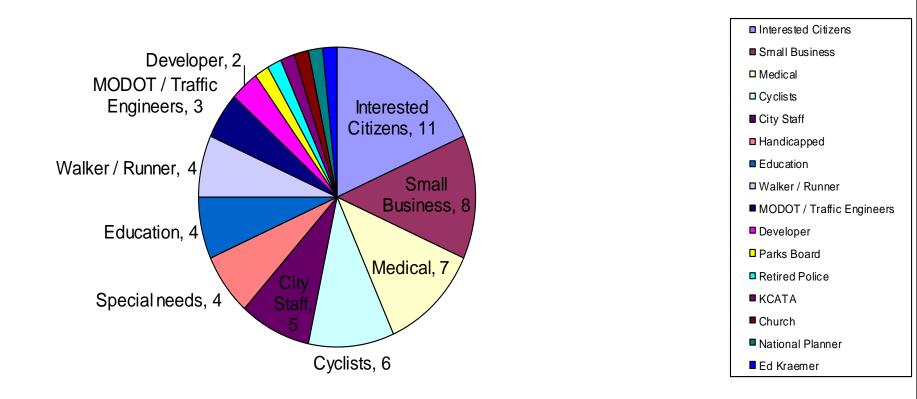

2<sup>nd</sup> Street at Independence Ave

No Pedestrian Facilities





# Impediments to safety

# Lee's Summit Road

(Kansas City Section)



Similar Initiatives (2009):

- National: Complete Streets Coalition
- State: MO Bike-Pedestrian Federation
- Missouri communities

| Columbia                    | DeSoto     | Ferguson |         | Festus |
|-----------------------------|------------|----------|---------|--------|
| St. Louis City Crystal City |            | Clayton  | Peveley |        |
| Elsberry                    | St. Joseph |          |         |        |

There were no communities with a Complete Streets Policy in the KC Metro in 2009. **Citizen Involvement & Education** 







#### **Actual Process...(reality!)**





#### Livable Streets Planning Committee Composition



#### Livable Streets Planning Committee Subcommittees:

#### **Education & Encouragement**

- Livable Streets concept
- Safe Walking/Biking/Driving
- www.livablestreetsls.com
- National Bike (and Walk) Month
- Bike to Work Week
- Facebook: Livable Streets Lee's Summit

# "WIBI"s (Walk in - Bike in)



0 🙂

See All





| Line Line 4