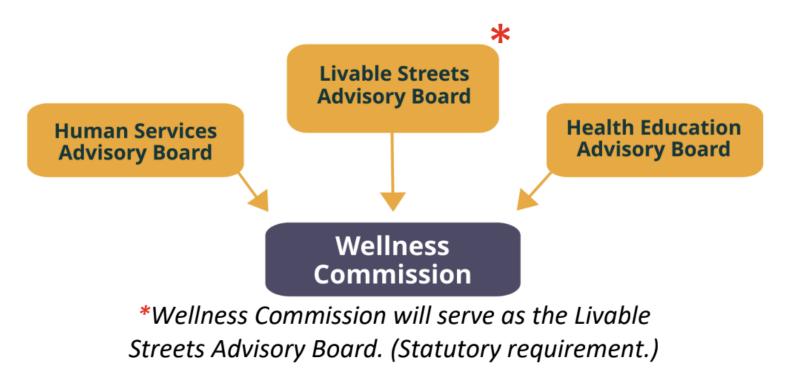

\*\*\* This board has been disbanded and will become part of the Wellness Commission effective January 1, 2023. These minutes are considered DRAFT as there will not be a meeting to approve them. However, the Office of the City Clerk believes these minutes are an accurate reflection of the discussions and actions taken. \*\*\*

#### 9. NEXT MEETING:

The group voted that there would not be a December meeting and this was the final meeting of the Livable Streets Advisory Board. We hope to see some or most of the members on the Wellness Commission next year.