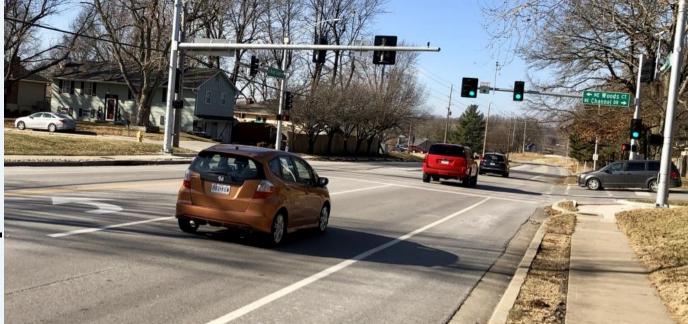

#### High crash rate (left turn):

# Woods Chapel at Channel Dr.

No space for bicycles

Colbern Rd. at I-470