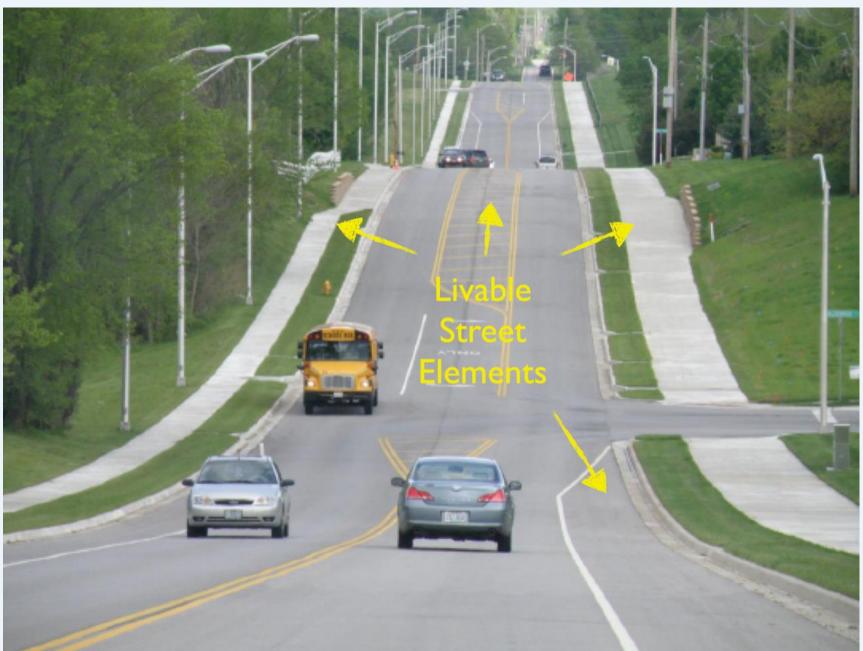

#### What do *Livable Streets* look like?

### **Livable Streets <u>Elements</u>**

Sidewalks & Multi-Use Paths
Paved shoulders
Bike lanes & Wide curb lanes
Crosswalks & Pedestrian Signals
Traffic Calming

### Livable Streets Elements (cont'd)

Connectivity
Mixed use
Street Lighting
ADA Accessibility
"Road Diet"
Beautification