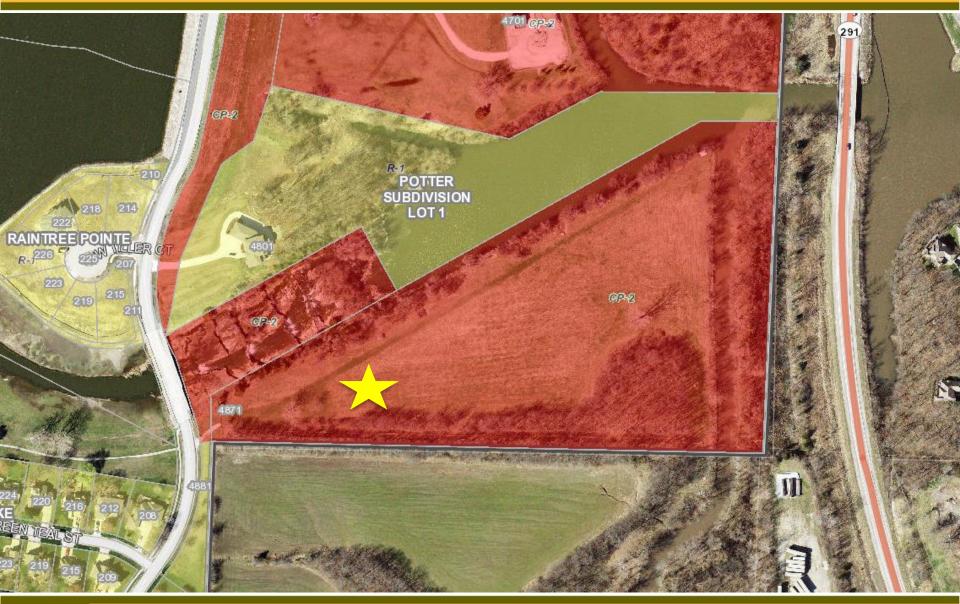

## **Project Information**

Zoning/Aerial Map

**Staff Analysis** 

- 1. A hold harmless agreement shall be executed prior to connecting to City water.
- 2. An appropriate on-site private sanitary sewer system shall be permitted through the County prior to approval of a building permit. A copy of the permit shall be provided to the City at the time of a building permit application. Alternatively, a private lowpressure system may be designed and constructed to serve the lot.