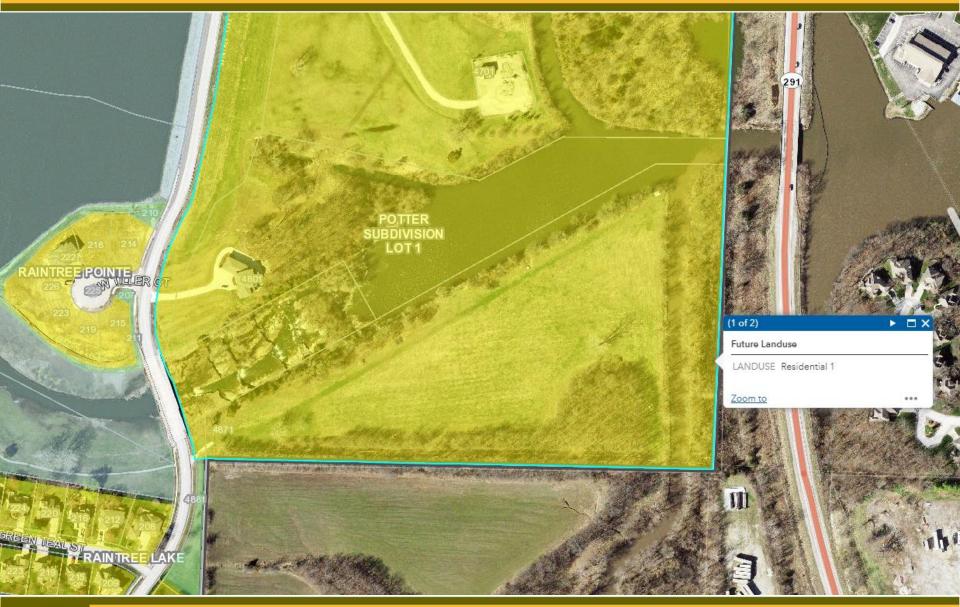

## **Project Information**

Zoning/Aerial Map

**Staff Analysis** 

- 1. A hold harmless agreement shall be executed prior to connecting to City water.
- 2. An appropriate on-site private sanitary sewer system shall be permitted through the County prior to approval of a building permit. A copy of the permit shall be provided to the City at the time of a building permit application. Alternatively, a private lowpressure system may be designed and constructed to serve the lot.