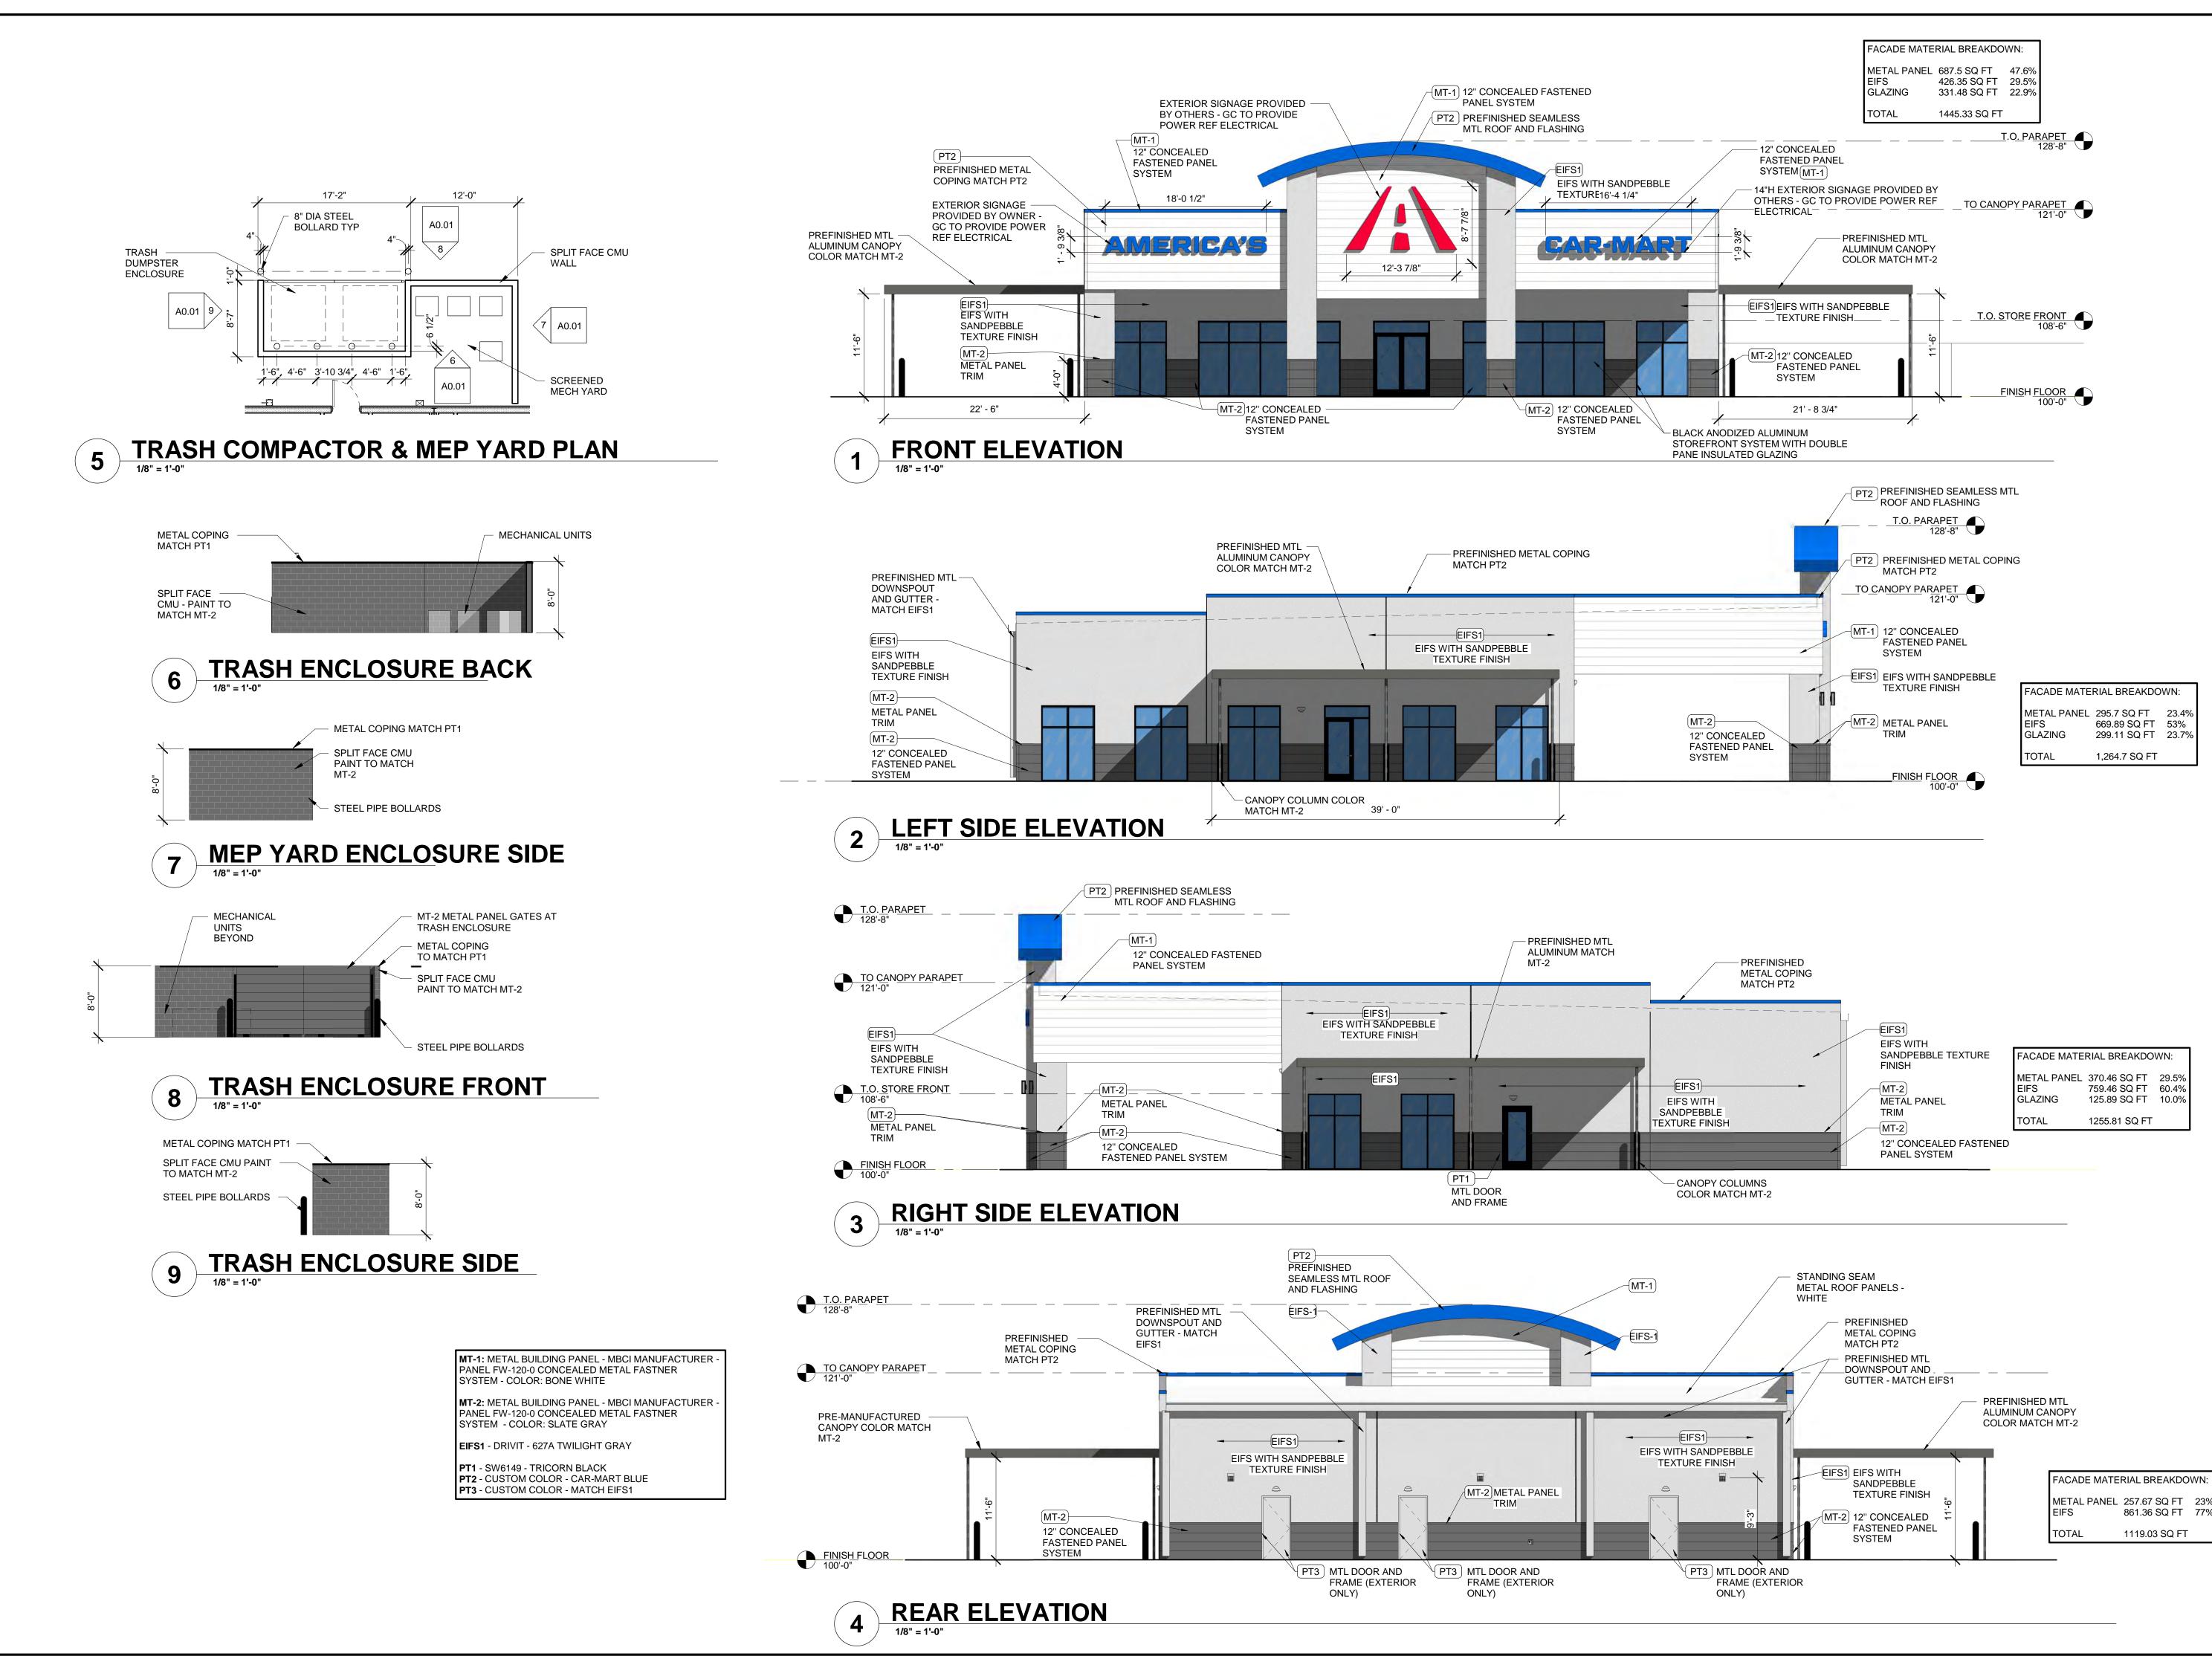

MERICA'S CAR-MART
MERICA'S CAR-MART - SALES FACILI
ISTA RD & BLUE PARKWAY
EE'S SUMMIT, MO 64063

ISSUE BLOCK

CHECKED BY: CEB

DRAWN BY: JDS

DOCUMENT DATE: 07/09/21

ISSUE: PRELIMINARY REVIEW

SALES BUILDING -COLOR ELEVATIONS