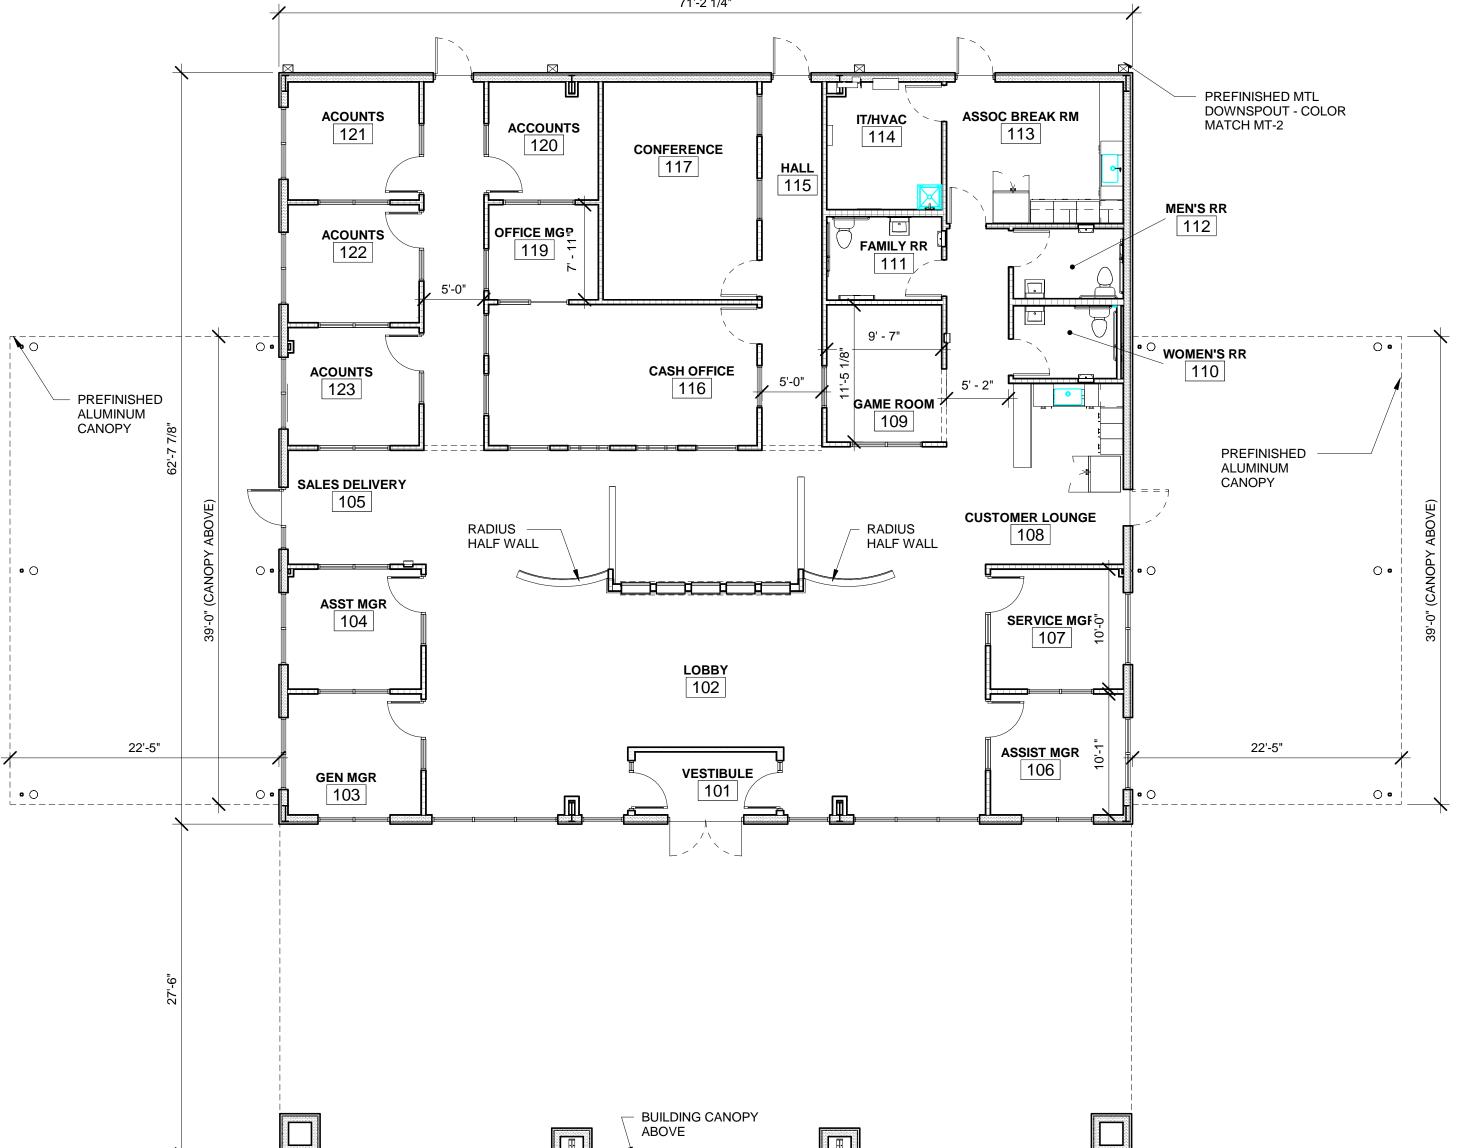

|             |  |  |  |
|             |  |  |  |
|             |  |  |  |
|             |  |  |  |
|             |  |  |  |
|             |  |  |  |
|             |  |  |  |
|             |  |  |  |
|             |  |  |  |
|             |  |  |  |
|             |  |  |  |
|             |  |  |  |

| CHECKED BY:               | Checker  |  |  |  |
|---------------------------|----------|--|--|--|
| DRAWN BY:                 | Author   |  |  |  |
| DOCUMENT DATE:            | 07/09/21 |  |  |  |
| ISSUE: PRELIMINARY REVIEW |          |  |  |  |
| ISSUE: PRELIMINARY REVIEW |          |  |  |  |

DETAIL SHOP -COLOR ELEVATIONS

A0.02



FACILITY **ISSUE BLOCK** 

BENTONVILLE, AR 72712 479-250-9364

CHECKED BY: DRAWN BY: DOCUMENT DATE: ISSUE: PRELIMINARY REVIEW



PERSPECTIVE AND PLAN

A0.03



SALES BUILDING FLOOR PLAN

1/8" = 1'-0"