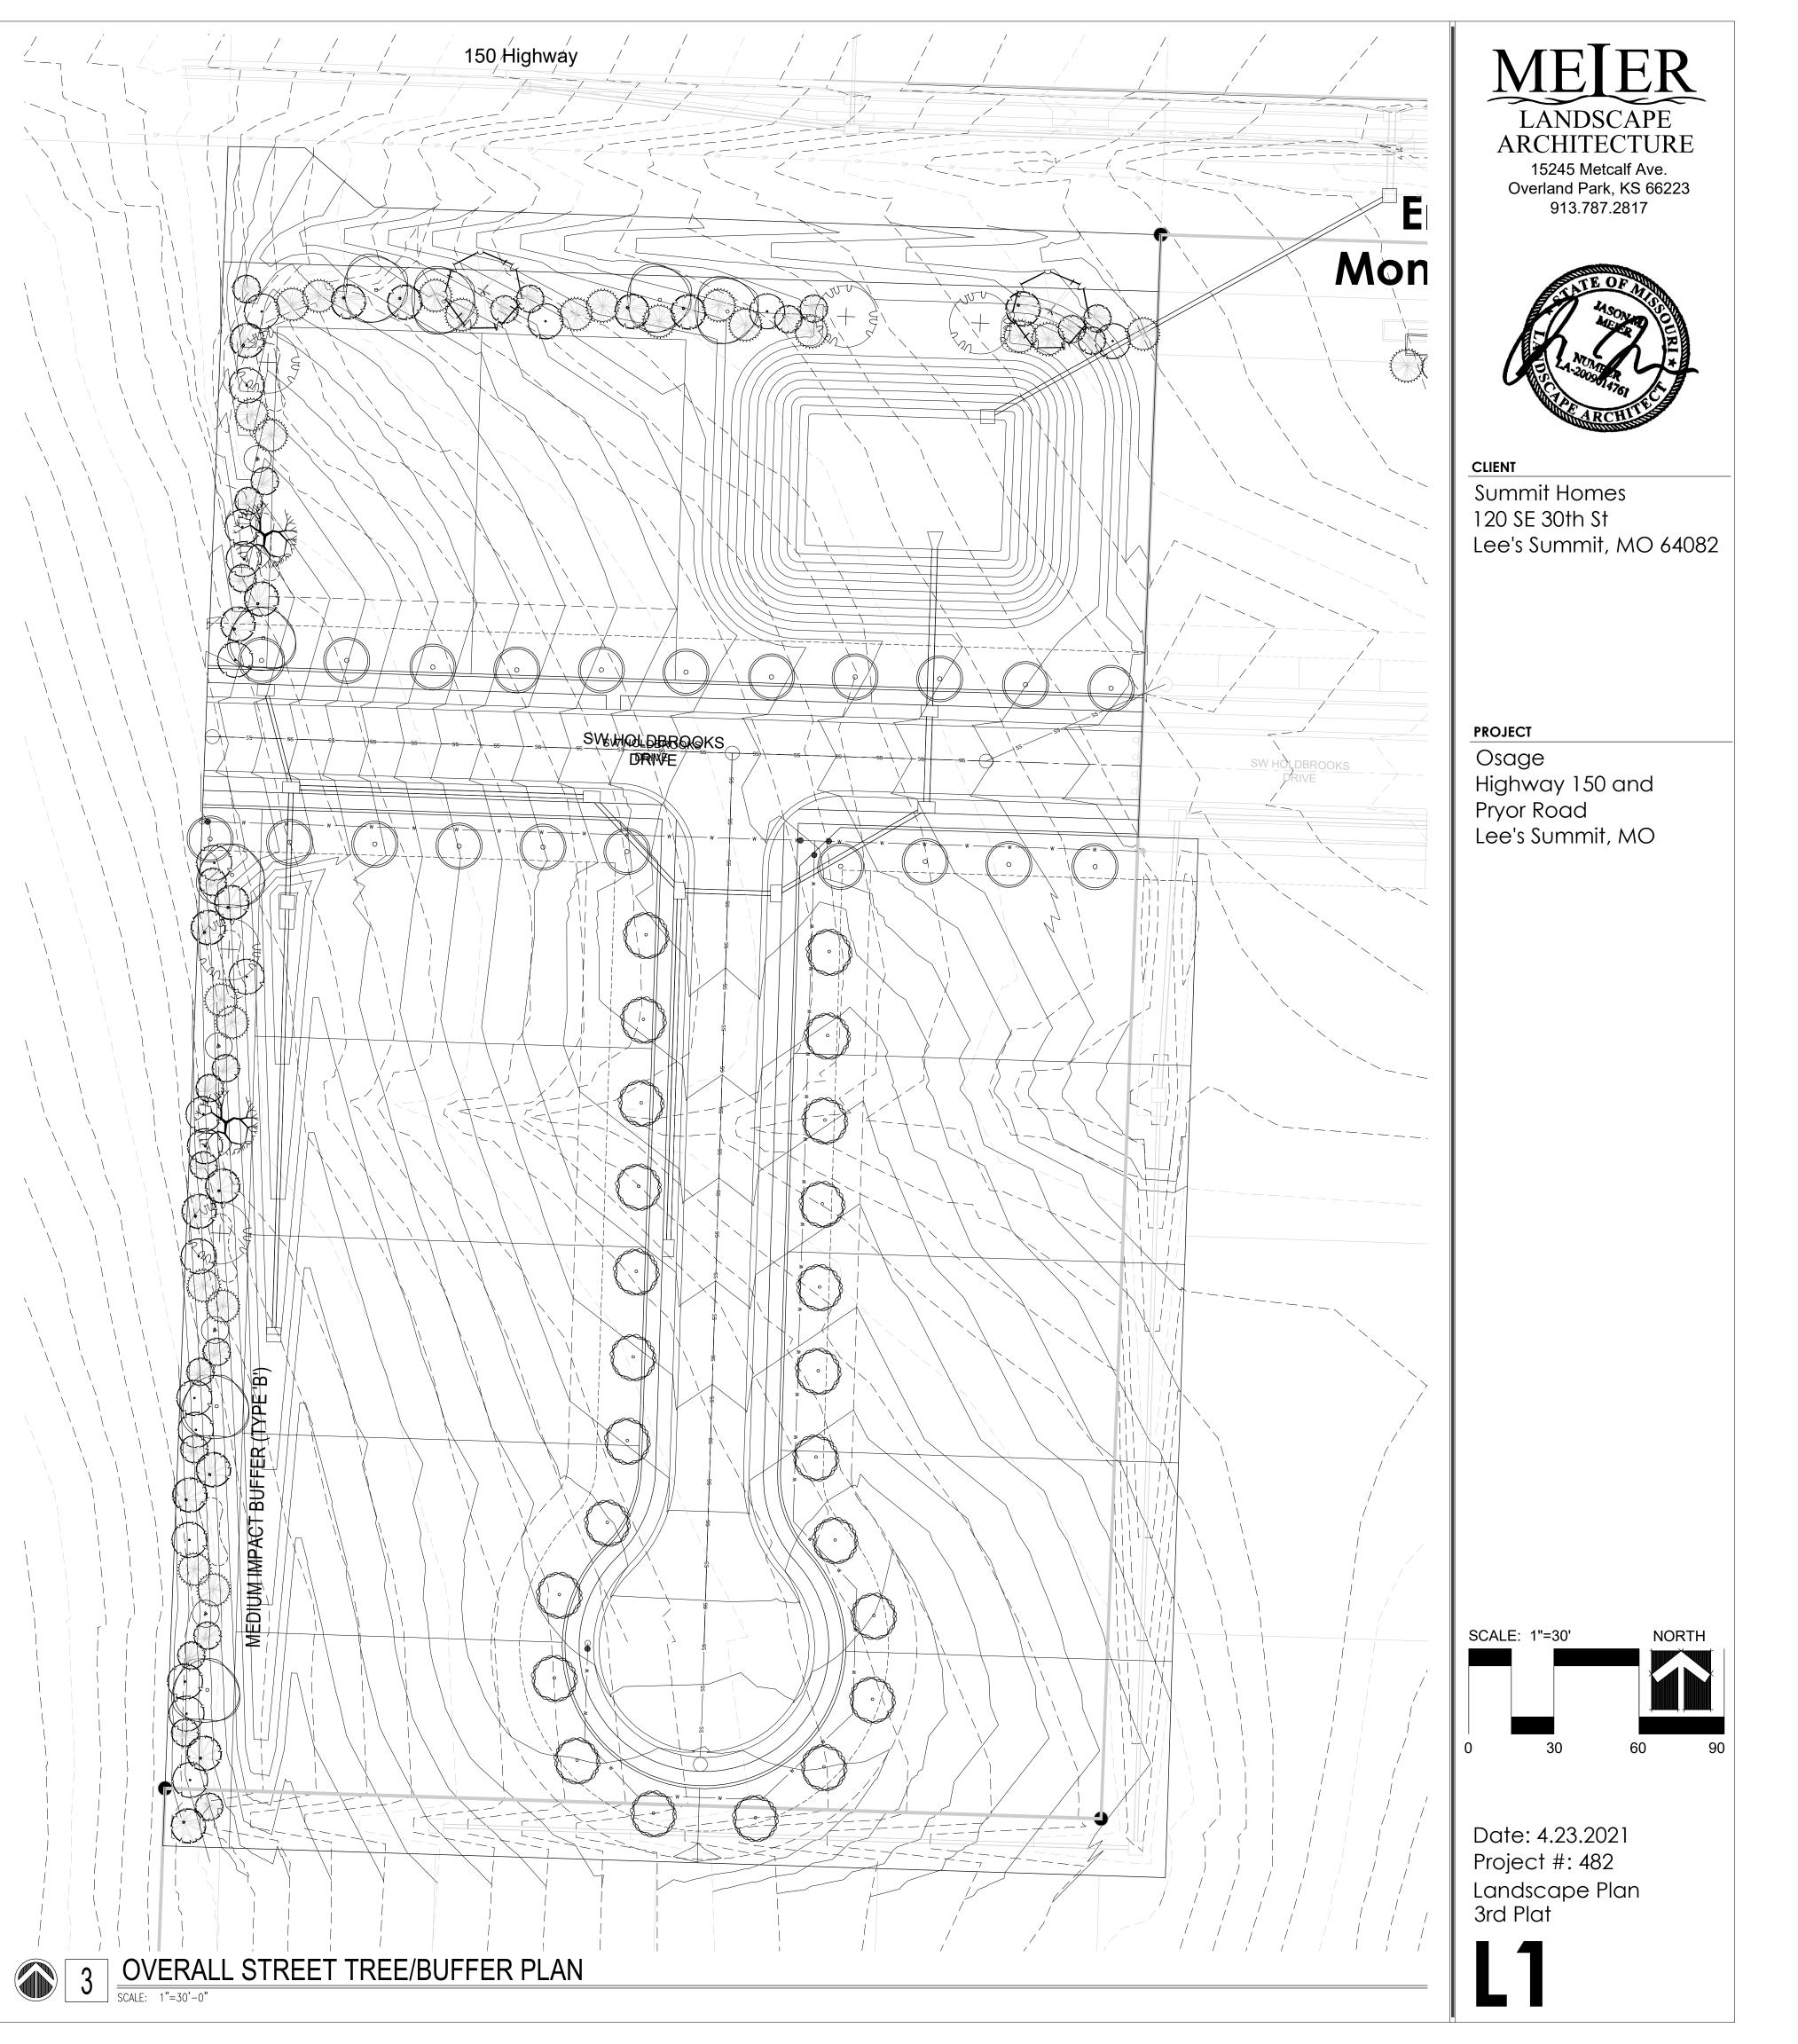

| INDEX OF SHEETS                         |              |  |  |  |  |
|-----------------------------------------|--------------|--|--|--|--|
| Sheet Title                             | Sheet Number |  |  |  |  |
| TITLE SHEET                             | 01           |  |  |  |  |
| REZONING PLAN                           | 02           |  |  |  |  |
| EXISTING CONDITIONS                     | 03           |  |  |  |  |
| PRELIM SITE PLAN                        | 04           |  |  |  |  |
| PRELIMINARY GRADING PLAN                | 05           |  |  |  |  |
| PRELIMINARY UTILITY PLAN                | 06           |  |  |  |  |
| PRELIMINARY LANDSCAPE PLAN              | L1           |  |  |  |  |
| ARCHITECTURAL ELEVATIONS - TWIN GALLERY | A1           |  |  |  |  |