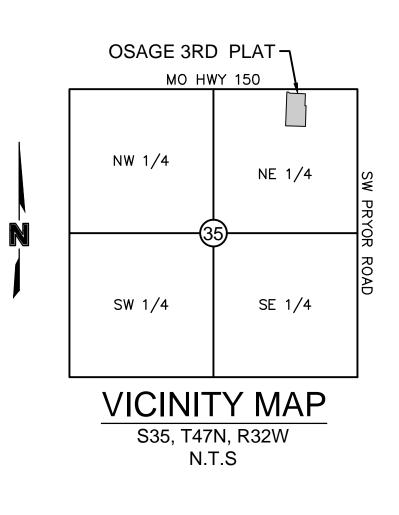

# OSAGE 3RD PLAT **REZONING & PRELIMINARY DEVELOPMENT PLAN** SECTION 35, TOWNSHIP 47N, RANGE 32W

IN LEE'S SUMMIT, JACKSON COUNTY, MO

OSAGE THIRD PLAT PDP LEGAL DESCRIPTION

ALL OF THE WEST HALF OF THE NORTHWEST QUARTER OF THE NORTHEAST QUARTER OF THE NORTHEAST QUARTER OF SECTION 35, TOWNSHIP 47 NORTH, RANGE 32 WEST OF THE FIFTH PRINCIPAL MERIDIAN IN LEE'S SUMMIT, JACKSON COUNTY MISSOURI EXCEPT THAT PART IN MISSOURI STATE HIGHWAY NO. 150 RIGHT-OF-WAY

OSAGE THIRD PLAT PDP LEGAL DESCRIPTION

ALL OF THE WEST HALF OF THE NORTHWEST QUARTER OF THE NORTHEAST QUARTER OF THE NORTHEAST QUARTER OF SECTION 35, TOWNSHIP 47 NORTH, RANGE 32 WEST OF THE FIFTH PRINCIPAL MERIDIAN IN LEE'S SUMMIT, JACKSON COUNTY MISSOURI EXCEPT THAT PART IN MISSOURI STATE HIGHWAY NO. 150 RIGHT-OF-WAY