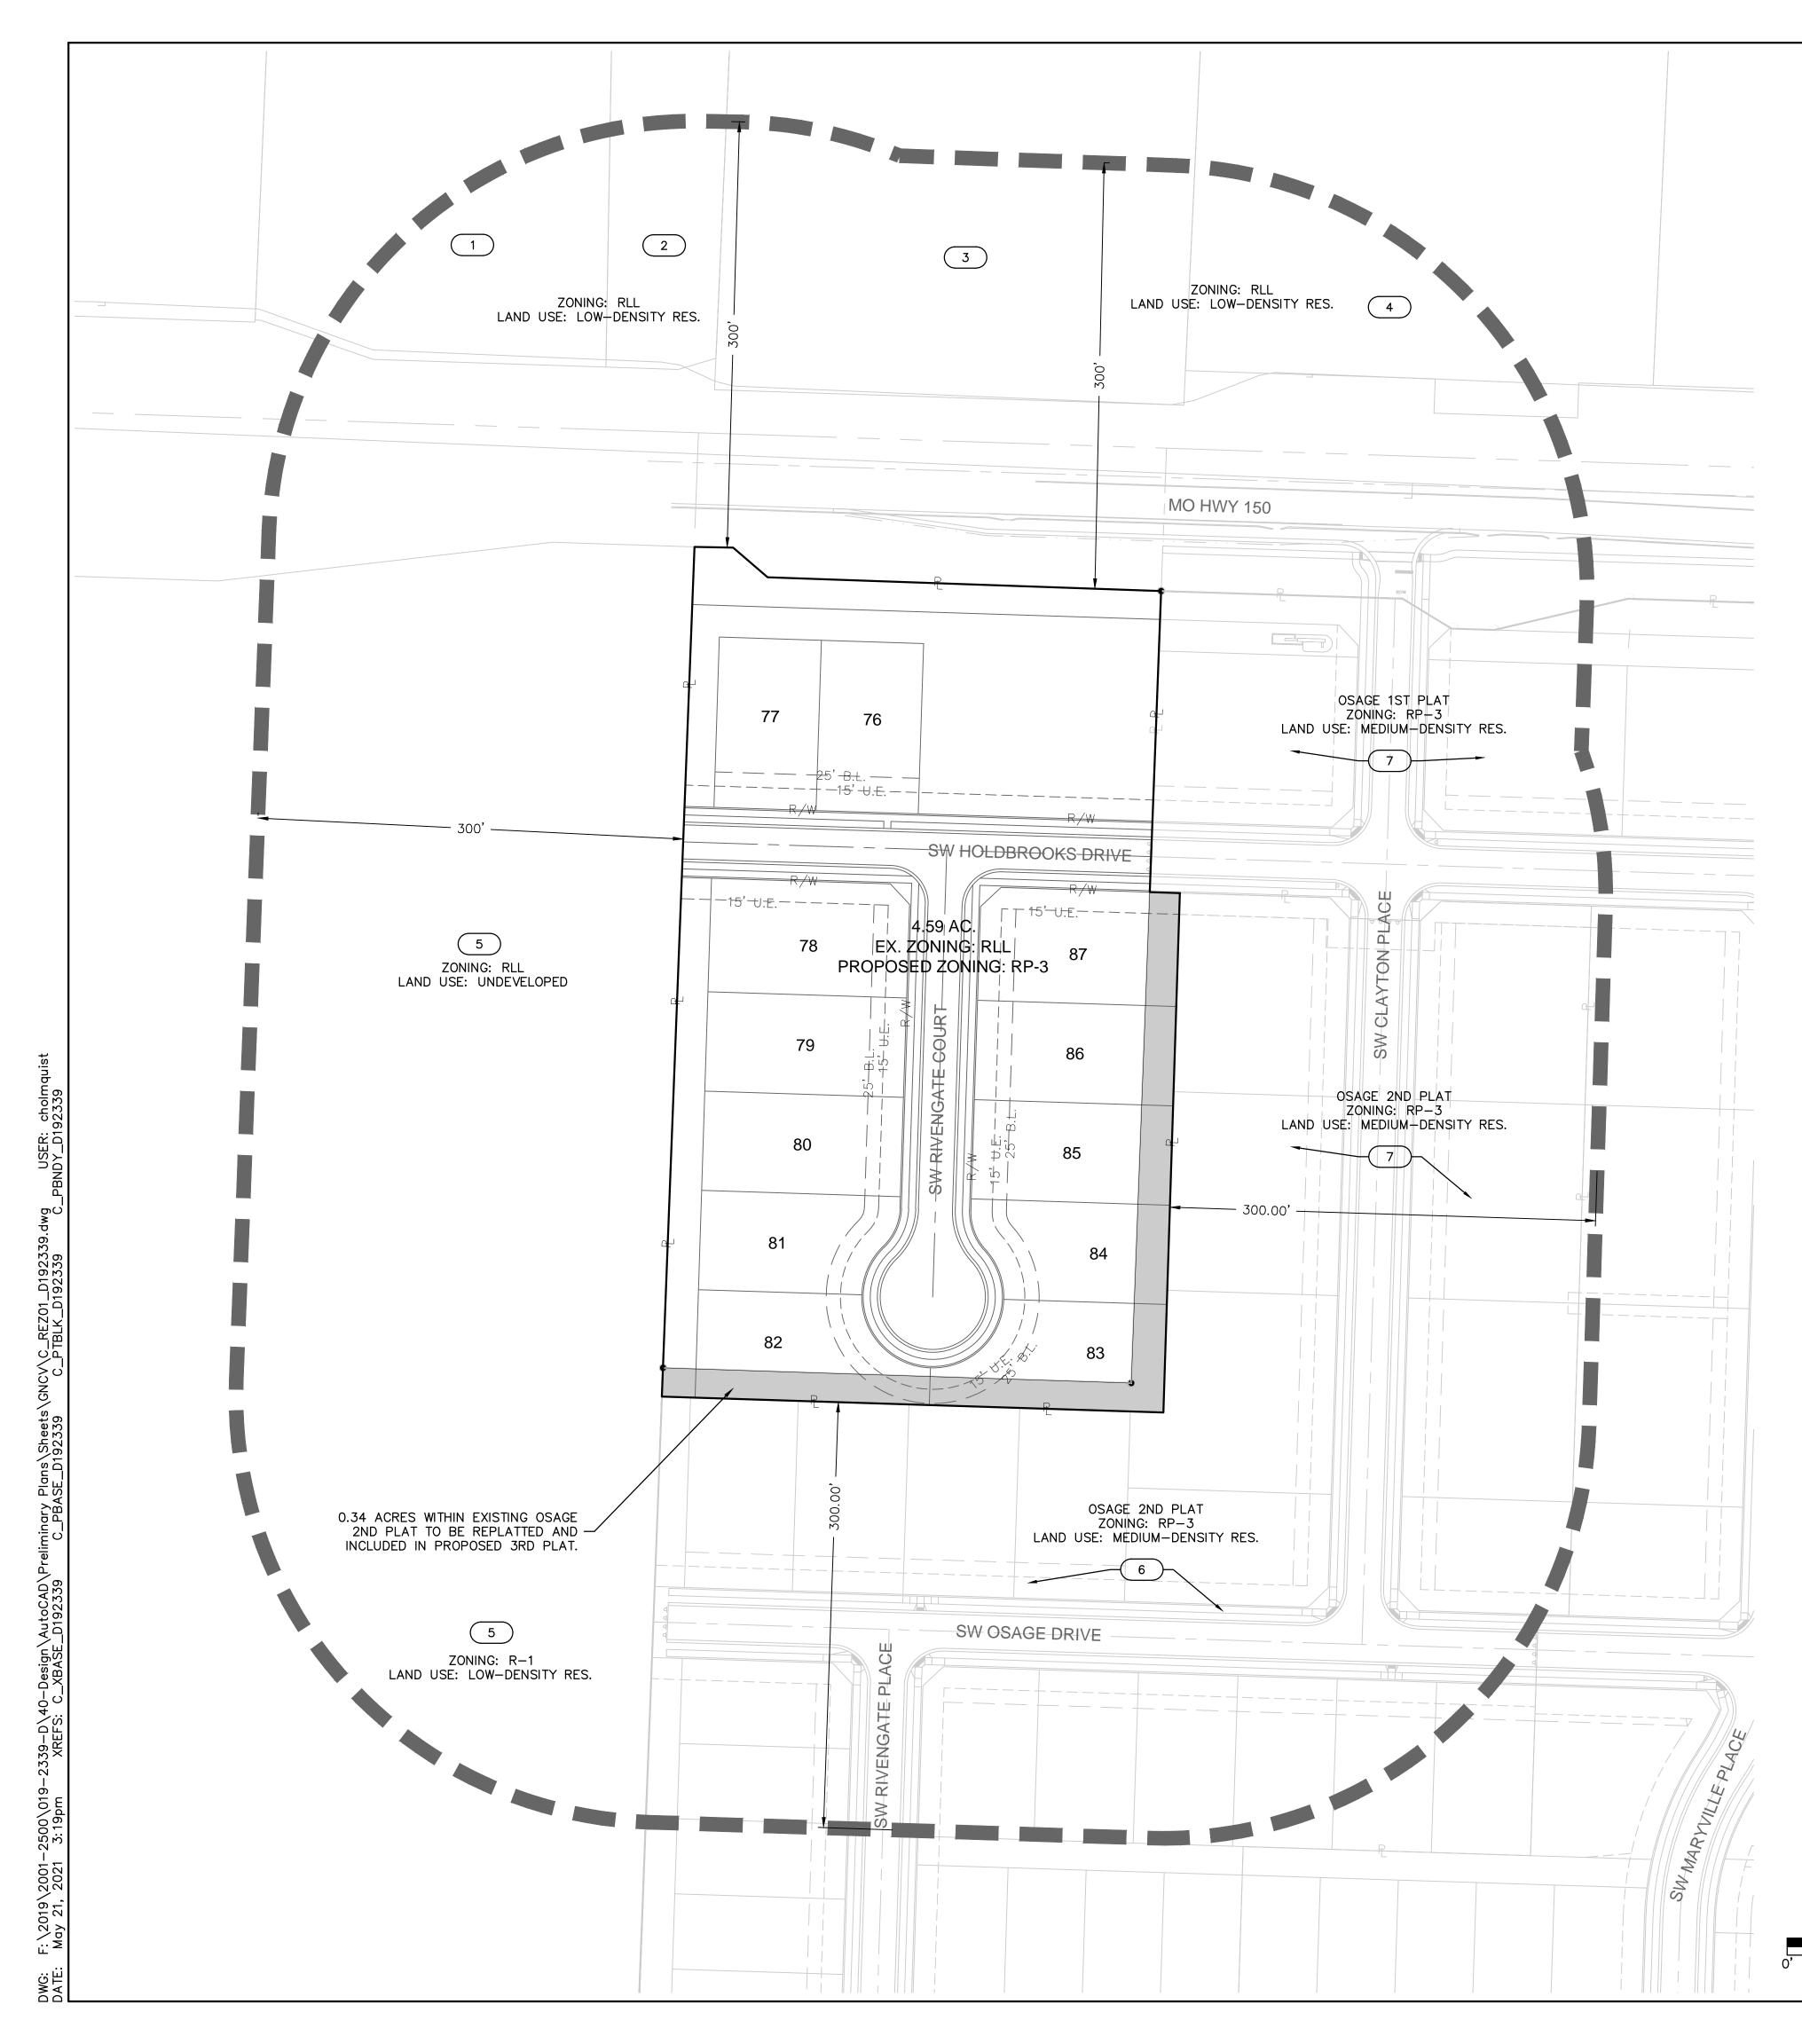

### ALSO

A TRACT OF LAND IN THE WEST HALF OF THE SOUTHWEST QUARTER AND EAST HALF OF THE NORTHWEST QUARTER OF THE NORTHEAST QUARTER OF SECTION 35, TOWNSHIP 47 NORTH, RANGE 32 WEST OF THE 5TH PRINCIPAL MERIDIAN IN LEE'S SUMMIT, JACKSON COUNTY, MISSOURI BEING BOUNDED AND DESCRIBED BY OR UNDER THE DIRECT SUPERVISION OF JASON S. ROUDEBUSH, P.L.S. 2002014092, AS FOLLOWS: COMMENCING AT THE NORTHEAST CORNER OF SAID NORTHEAST QUARTER OF SAID NORTHEAST QUARTER; THENCE NORTH 88°07'14" WEST, ON THE NORTH LINE OF SAID NORTHEAST QUARTER OF SAID NORTHEAST QUARTER, 1,319.40 FEET TO THE NORTHWEST CORNER OF SAID NORTHEAST QUARTER OF SAID NORTHEAST QUARTER; THENCE SOUTH 02°10'22" WEST, ON THE WEST LINE OF SAID NORTHEAST QUARTER OF SAID NORTHEAST QUARTER, 659.27 FEET TO THE NORTHWEST CORNER OF SAID SOUTHWEST QUARTER OF SAID NORTHEAST QUARTER OF SAID NORTHEAST QUARTER ALSO BEING A POINT ON THE WESTERLY LINE OF PROPOSED OSAGE 2ND PLAT; THENCE SOUTH 88°08'29" EAST ON THE NORTH LINE OF SAID SOUTHWEST QUARTER OF SAID NORTHEAST QUARTER OF SAID NORTHEAST QUARTER, AND ALONG SAID WESTERLY LINE, 326.96 FEET TO THE NORTHEAST CORNER OF SAID WEST HALF OF SAID SOUTHWEST QUARTER OF SAID NORTHEAST QUARTER OF SAID NORTHEAST QUARTER, ALSO BEING THE SOUTHWEST CORNER OF SAID EAST HALF OF SAID NORTHWEST QUARTER OF SAID NORTHEAST QUARTER OF SAID NORTHEAST QUARTER; THENCE NORTH 02°09'46" EAST ON THE WEST LINE OF SAID EAST HALF OF SAID NORTHWEST QUARTER OF SAID NORTHEAST QUARTER OF SAID NORTHEAST QUARTER, AND ALONG SAID WESTERLY LINE 346.14 FEET; THENCE LEAVING SAID EAST LINE AND SAID WESTERLY LINE, SOUTH 88°11'07" EAST, ALONG THE NORTH LINE OF PROPOSED TRACT I OF SAID PROPOSED OSAGE 2ND PLAT, 21.17 FEET; THENCE SOUTH 01°48'53" WEST ALONG THE EASTERLY LINE OF SAID PROPOSED TRACT I, A DISTANCE OF 366.13 FEET; THENCE NORTH 88°11'07" WEST, ALONG SAID EASTERLY LINE AND ITS WESTERLY EXTENSION 353.36 FEET TO A POINT ON SAID WEST LINE OF SAID NORTHEAST QUARTER OF SAID NORTHEAST QUARTER; THENCE NORTH 02°10'22" EAST ON SAID WEST LINE, 20.25 FEET TO THE POINT OF BEGINNING. CONTAINING 14,798 SQUARE FEET OR 0.34 ACRES, MORE OR LESS.

# KEY \_1 (2) (3)4 5 (6) (7)

PROPERTY DESCRIPTION:

ALSO

A TRACT OF LAND IN THE WEST HALF OF THE SOUTHWEST QUARTER AND EAST HALF OF THE NORTHWEST QUARTER OF THE NORTHEAST QUARTER OF THE NORTHEAST QUARTER OF SECTION 35, TOWNSHIP 47 NORTH, RANGE 32 WEST OF THE 5TH PRINCIPAL MERIDIAN IN LEE'S SUMMIT, JACKSON COUNTY, MISSOURI BEING BOUNDED AND DESCRIBED BY OR UNDER THE DIRECT SUPERVISION OF JASON S. ROUDEBUSH, P.L.S. 2002014092, AS FOLLOWS: COMMENCING AT THE NORTHEAST CORNER OF SAID NORTHEAST QUARTER OF SAID NORTHEAST QUARTER; THENCE NORTH 88°07'14" WEST, ON THE NORTH LINE OF SAID NORTHEAST QUARTER OF SAID NORTHEAST QUARTER, 1,319.40 FEET TO THE NORTHWEST CORNER OF SAID NORTHEAST QUARTER OF SAID NORTHEAST QUARTER; THENCE SOUTH 02°10'22" WEST, ON THE WEST LINE OF SAID NORTHEAST QUARTER OF SAID NORTHEAST QUARTER, 659.27 FEET TO THE NORTHWEST CORNER OF SAID SOUTHWEST QUARTER OF SAID NORTHEAST QUARTER OF SAID NORTHEAST QUARTER ALSO BEING A POINT ON THE WESTERLY LINE OF PROPOSED OSAGE 2ND PLAT; THENCE SOUTH 88°08'29" EAST ON THE NORTH LINE OF SAID SOUTHWEST QUARTER OF SAID NORTHEAST QUARTER OF SAID NORTHEAST QUARTER, AND ALONG SAID WESTERLY LINE, 326.96 FEET TO THE NORTHEAST CORNER OF SAID WEST HALF OF SAID SOUTHWEST QUARTER OF SAID NORTHEAST QUARTER OF SAID NORTHEAST QUARTER, ALSO BEING THE SOUTHWEST CORNER OF SAID EAST HALF OF SAID NORTHWEST QUARTER OF SAID NORTHEAST QUARTER OF SAID NORTHEAST QUARTER; THENCE NORTH 02°09'46" EAST ON THE WEST LINE OF SAID EAST HALF OF SAID NORTHWEST QUARTER OF SAID NORTHEAST QUARTER OF SAID NORTHEAST QUARTER, AND ALONG SAID WESTERLY LINE 346.14 FEET; THENCE LEAVING SAID EAST LINE AND SAID WESTERLY LINE, SOUTH 88°11'07" EAST, ALONG THE NORTH LINE OF PROPOSED TRACT I OF SAID PROPOSED OSAGE 2ND PLAT, 21.17 FEET; THENCE SOUTH 01°48'53" WEST ALONG THE EASTERLY LINE OF SAID PROPOSED TRACT I, A DISTANCE OF 366.13 FEET; THENCE NORTH 88°11'07" WEST, ALONG SAID EASTERLY LINE AND ITS WESTERLY EXTENSION 353.36 FEET TO A POINT ON SAID WEST LINE OF SAID NORTHEAST QUARTER OF SAID NORTHEAST QUARTER; THENCE NORTH 02°10'22" EAST ON SAID WEST LINE, 20.25 FEET TO THE POINT OF BEGINNING. CONTAINING 14,798 SQUARE FEET OR 0.34 ACRES, MORE OR LESS.

30 60 SCALE IN FEET

| PROPERTY OW                                  | PROPERTY OWNERS WITHIN 300'                                                        |  |  |  |  |  |
|----------------------------------------------|------------------------------------------------------------------------------------|--|--|--|--|--|
| ADDRESS                                      | OWNER(S) & MAILING ADDRESS                                                         |  |  |  |  |  |
| 2144 SW 150 HWY<br>LEE'S SUMMIT, MO 64082    | LUNGSTRUM DAVID EUGENE & SHERRIE LYNN<br>2144 SW 150 HWY<br>LEE'S SUMMIT, MO 64082 |  |  |  |  |  |
| 2144 SW M 150 HWY<br>LEE'S SUMMIT, MO 64082  | LUNGSTRUM DAVID EUGENE & SHERRIE LYNN<br>2144 SW 150 HWY<br>LEE'S SUMMIT, MO 64082 |  |  |  |  |  |
| 2124 SW MO 150 HWY<br>LEE'S SUMMIT, MO 64082 | DANIELS NANCY SUE & G MARK-TR<br>13320 S PRATT RD<br>LEE'S SUMMIT, MO 64086        |  |  |  |  |  |
| 2052 SW MO 150 HWY<br>LEE'S SUMMIT, MO 64082 | DALE DONALD RAY-TRUSTEE<br>2052 SW MO 150 HWY<br>LEE'S SUMMIT, MO 64082            |  |  |  |  |  |
| 2201 SW MO 150 HWY<br>LEE'S SUMMIT, MO 64082 | SOLANO CESAR E & CARLA EVANS<br>316 S SHORE DR<br>LAKE WINNEBAGO, MO 64034         |  |  |  |  |  |
| SW PRYOR RD<br>LEE'S SUMMIT, MO 64082        | CLAYTON PROPERTIES GROUP, INC.<br>120 SE 30TH ST<br>LEE'S SUMMIT, MO 64082         |  |  |  |  |  |
| SW MO 150 HWY<br>LEE'S SUMMIT, MO 64082      | CLAYTON PROPERTIES GROUP, INC.<br>120 SE 30TH ST<br>LEE'S SUMMIT, MO 64082         |  |  |  |  |  |

| PROPERTY OW                                  | NERS WITHIN 300'                                                                   |
|----------------------------------------------|------------------------------------------------------------------------------------|
| ADDRESS                                      | OWNER(S) & MAILING ADDRESS                                                         |
| 2144 SW 150 HWY<br>LEE'S SUMMIT, MO 64082    | LUNGSTRUM DAVID EUGENE & SHERRIE LYNN<br>2144 SW 150 HWY<br>LEE'S SUMMIT, MO 64082 |
| 2144 SW M 150 HWY<br>LEE'S SUMMIT, MO 64082  | LUNGSTRUM DAVID EUGENE & SHERRIE LYNN<br>2144 SW 150 HWY<br>LEE'S SUMMIT, MO 64082 |
| 2124 SW MO 150 HWY<br>LEE'S SUMMIT, MO 64082 | DANIELS NANCY SUE & G MARK—TR<br>13320 S PRATT RD<br>LEE'S SUMMIT, MO 64086        |
| 2052 SW MO 150 HWY<br>LEE'S SUMMIT, MO 64082 | DALE DONALD RAY-TRUSTEE<br>2052 SW MO 150 HWY<br>LEE'S SUMMIT, MO 64082            |
| 2201 SW MO 150 HWY<br>LEE'S SUMMIT, MO 64082 | SOLANO CESAR E & CARLA EVANS<br>316 S SHORE DR<br>LAKE WINNEBAGO, MO 64034         |
| SW PRYOR RD<br>LEE'S SUMMIT, MO 64082        | CLAYTON PROPERTIES GROUP, INC.<br>120 SE 30TH ST<br>LEE'S SUMMIT, MO 64082         |
| SW MO 150 HWY<br>LEE'S SUMMIT, MO 64082      | CLAYTON PROPERTIES GROUP, INC.<br>120 SE 30TH ST<br>LEE'S SUMMIT, MO 64082         |