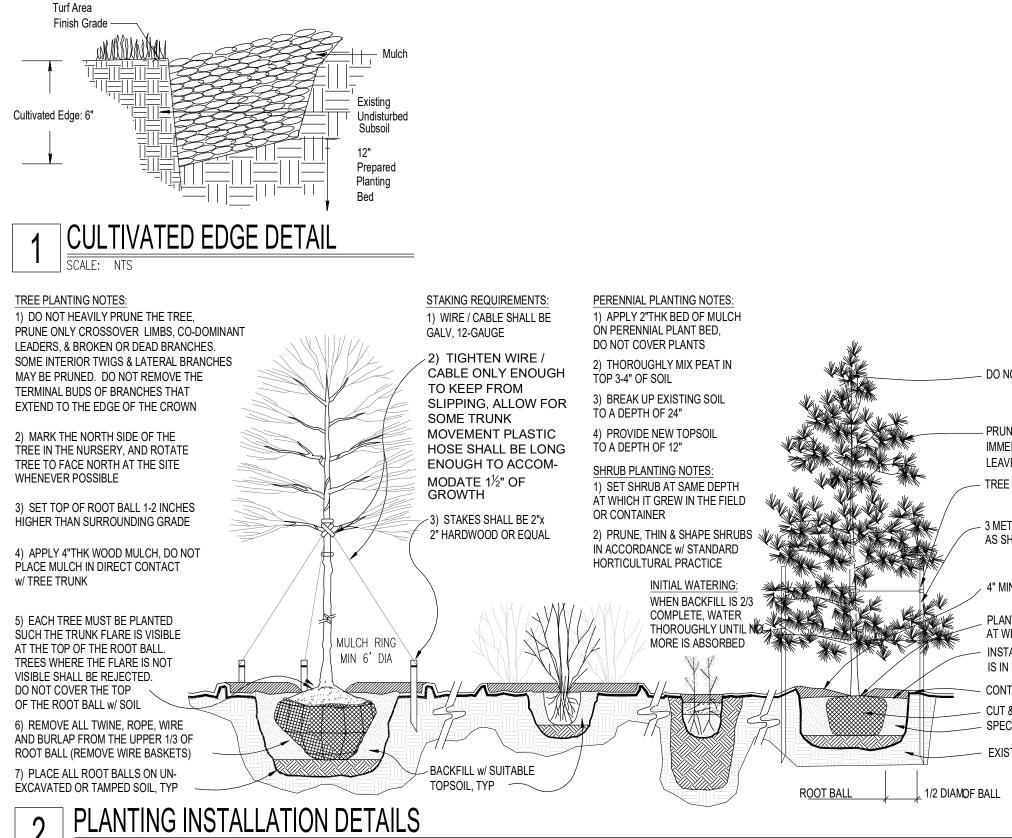

## Planting Notes

1. Location of all existing utilities needs to done before commencing work.

2. The planting plan graphically illustrates overall plant massings. Each plant species massing shall be placed in the field to utilize the greatest coverage of ground plane. The following

applies for individual plantings: a. Creeping groundcover shall be a minimum of 6" from paving edge. b. All trees shall be a minimum of 3' from paving edge.

c. All plants of the same species shall be equally spaced apart and placed for best aesthetic viewing.

d. All shrubs shall be a minimum of 2' from paved edge. 3. Mulch all planting bed areas to a minimum depth of 3". Mulch individual trees to a minimum depth of 4".

4. Note: If plants are not labeled - they are existing and shall remain. 5. All landscaped areas in ROW shall be sodded and irrigated unless otherwise specified.

Materials:

1. Plant material shall be healthy, vigorous, and free of disease and insects as per AAN standards.

2. Shredded bark mulch installed at trees shall be finely chipped and shredded hardwood chips, consisting of pure wood products and free of all other foreign substances. Pine bark compost mulch installed at planting bed areas shall be free of all other foreign substances.

### Installation

1. All planting beds shall be amended with 1 cubic yard of peat moss per 1,000 square feet. Till peat moss into soil to a 6" depth. A 10-10-10 fertilizer shall be spread over all planting areas prior to planting, at a rate of 50 pounds per 2,000 square feet.

2. After plants have been installed, all planting beds shall be treated with Dacthal pre-emergent herbicide prior to mulch application. 3. Plant pit backfill for trees and shrubs shall be 50% peat or well composted manure and 50% topsoil.

4. Plant material shall be maintained and guaranteed for a period of one year after Owner's acceptance of finished job. All dead or damaged plant material shall be replaced at Landscape Contractor's expense. 6. Landscape contractor shall maintain all plant material until final acceptance, at which point the one year guarantee begins.