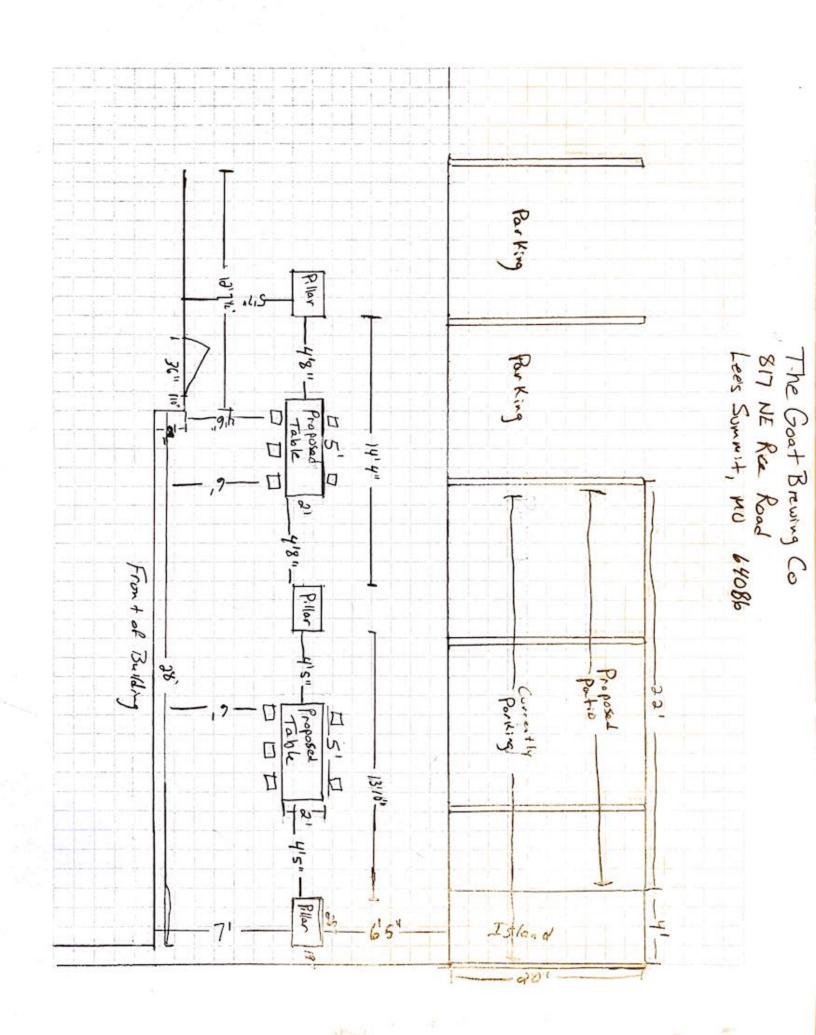

Attachments: Sidewalk Seating Drawing.pdf

## \*\*\* This email is from an external source, use caution before clicking on links or opening attachments. \*\*\*

Josh,

Attached are the photos of the front of the building and a drawing of the front with the proposed seating. Please let me know if this is what you need?

Thanks,

Jeremy Kneeland
The Goat Brewing Co
817 NE Rice Rd
Lee's Summit, MO 64086
816-600-6078
www.thegoatbrewingco@yahoo.com

---- Forwarded Message -----

**From:** Jeremy Kneeland <thegoatbrewingco@yahoo.com> **To:** Jeremy Kneeland <thegoatbrewingco@yahoo.com> **Sent:** Wednesday, May 5, 2021, 01:03:21 PM CDT