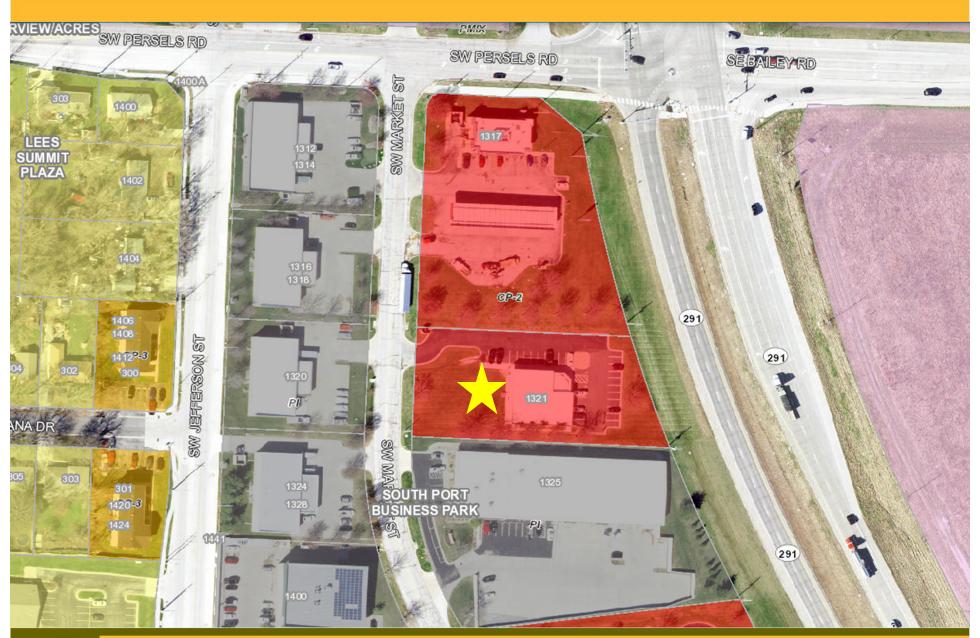

### **Project Information**

Zoning/Aerial Map

- Required 35
  - 5 per 1,000 sf. gross floor area
- Proposed 34
  - 4.8 per 1,000 sf. gross floor area