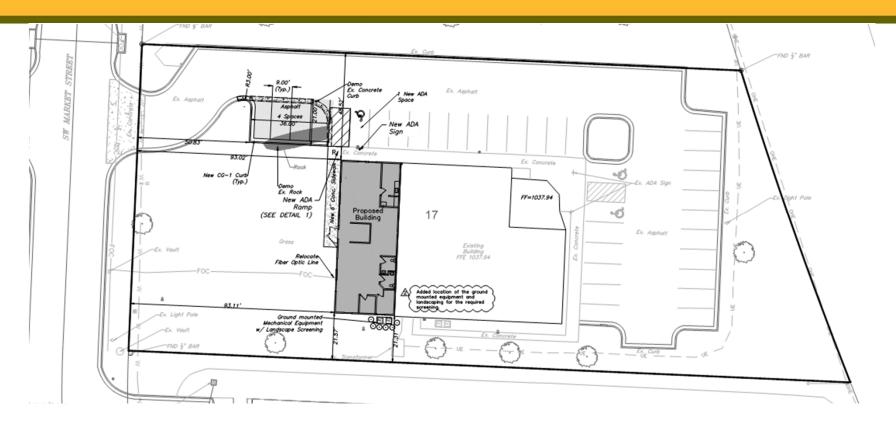

# Hill ProMotion Building Expansion Preliminary Development Plan

#PL2021-037
April 22, 2021

LS
LEE'S SUMMIT
MISSOURI

- Total Building
  - 5,087 sf. existing
  - 1,923 sf. expansion
  - 7,010 sf. total
- 57% Impervious Coverage

- 34 parking spaces
- Building height
  - 18' 7"
- Floor Area Ratio
  - 0.17 (1.00 Max)

### **Project Information**

Zoning/Aerial Map

- Required 35
  - 5 per 1,000 sf. gross floor area
- Proposed 34
  - 4.8 per 1,000 sf. gross floor area

#### **Alternant Parking Plan**

## **Staff Analysis**

 An alternant parking plan shall be approved to reduce the number of required parking stalls from 35 to 34.