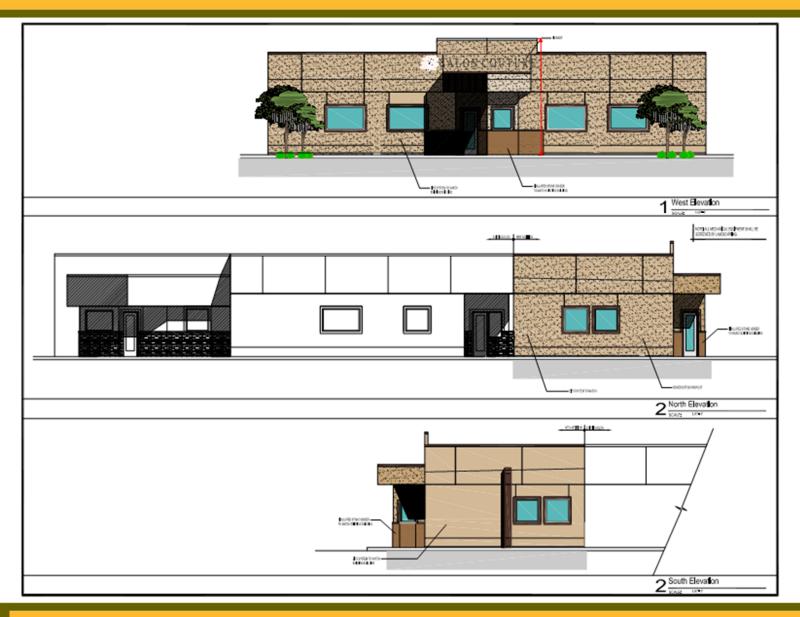

# Hill ProMotion Building Expansion Preliminary Development Plan

#PL2021-037
April 22, 2021

LS
LEE'S SUMMIT
MISSOURI

- Total Building
  - 5,087 sf. existing
  - 1,923 sf. expansion
  - 7,010 sf. total
- 57% Impervious Coverage