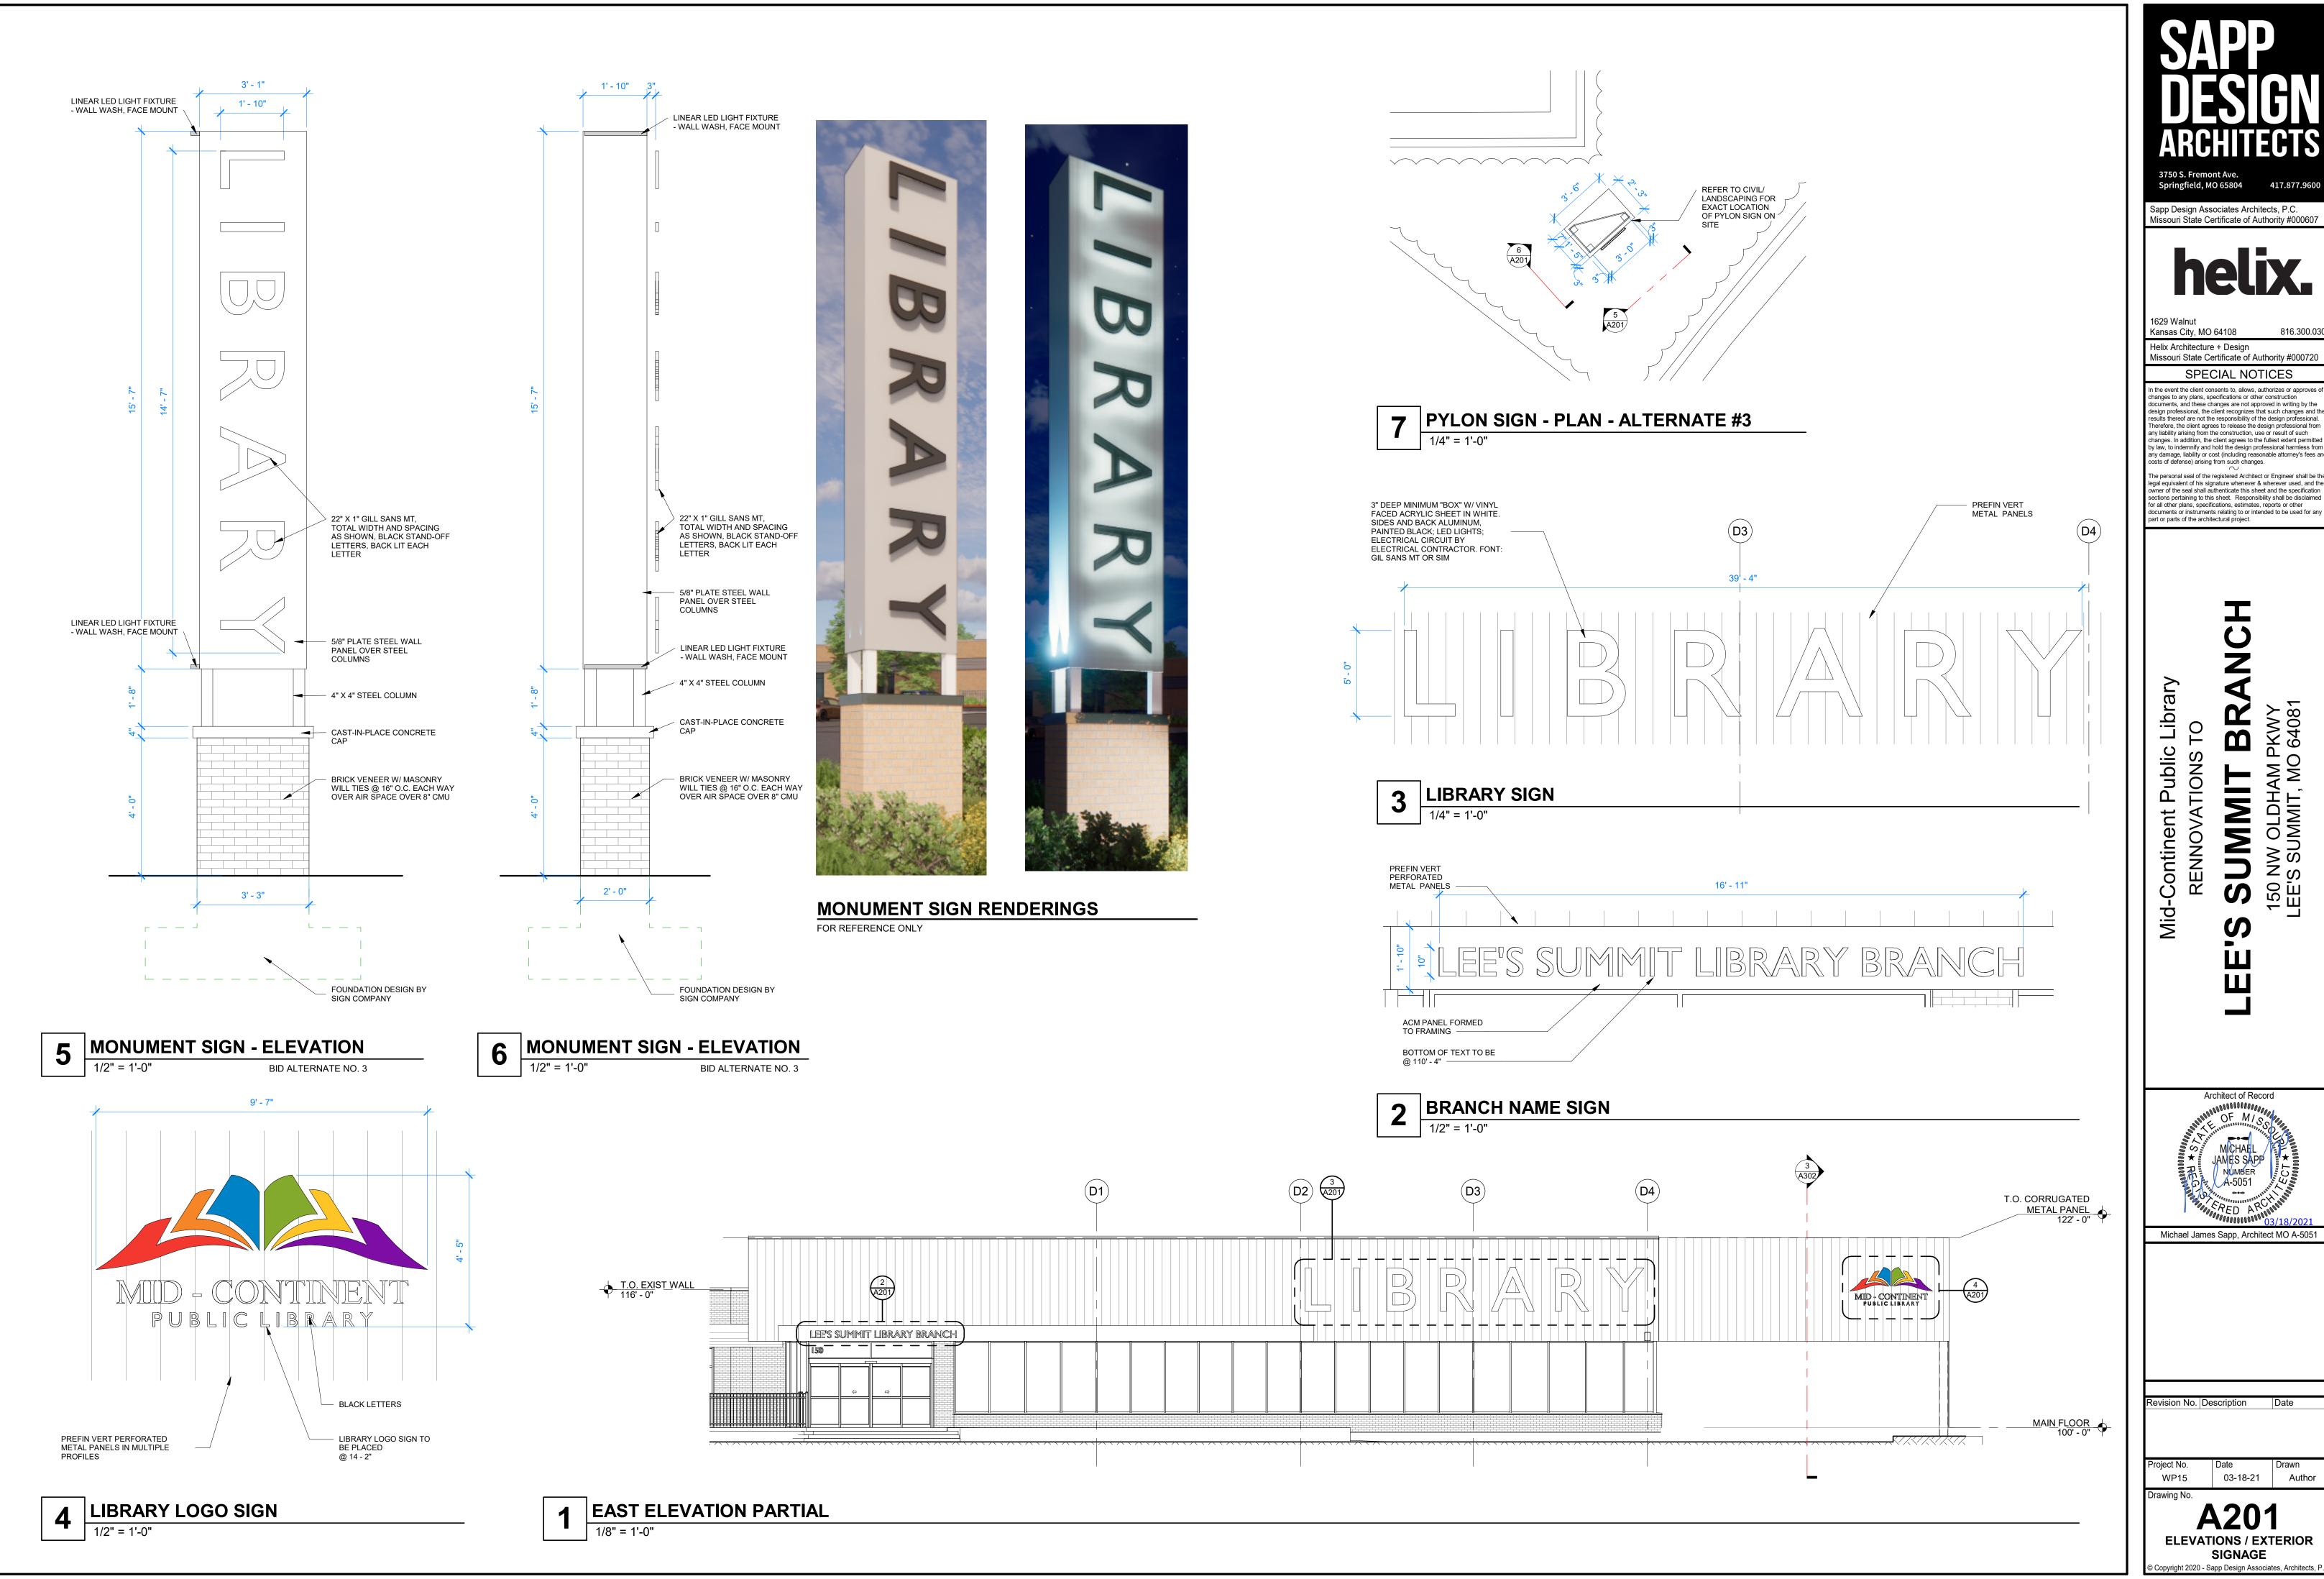

3750 S. Fremont Ave.

Sapp Design Associates Architects, P.C. Missouri State Certificate of Authority #000607

1629 Walnut Kansas City, MO 64108

Helix Architecture + Design Missouri State Certificate of Authority #000720 SPECIAL NOTICES

In the event the client consents to, allows, authorizes or approves of changes to any plans, specifications or other construction documents, and these changes are not approved in writing by the design professional, the client recognizes that such changes and the results thereof are not the responsibility of the design professional. Therefore, the client agrees to release the design professional from any liability arising from the construction, use or result of such changes. In addition, the client agrees to the fullest extent permitted by law, to indemn