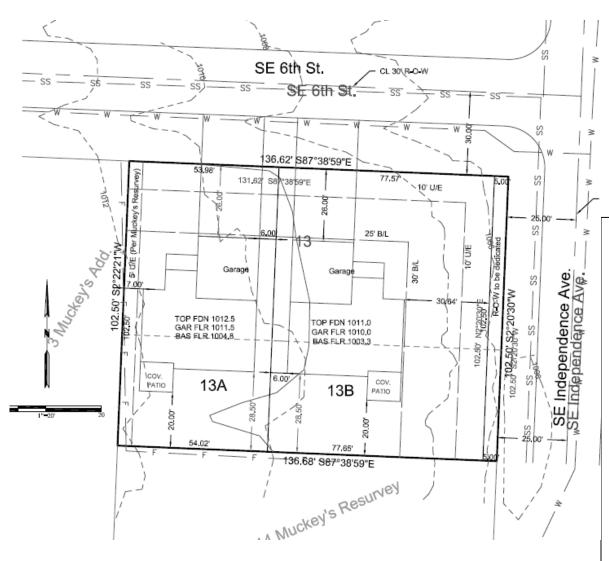

## **Staff Analysis**

1. The developer shall make payment to the City of Lee's Summit for construction costs in lieu of actual construction for the segment of sidewalk along SE 6<sup>th</sup> St and SE Independence Ave.

### **Conditions of Approval**