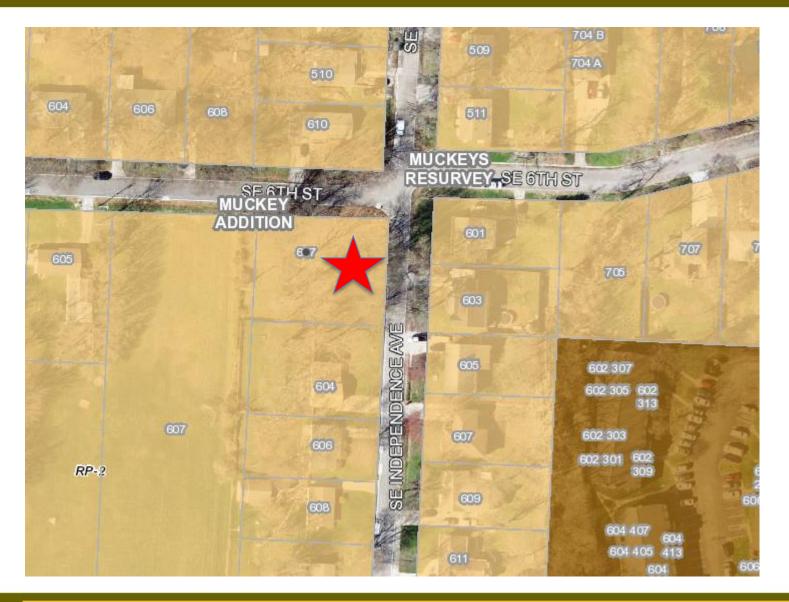

## Aerial/Zoning Map

**Location of Property** 

617 SE 6th Street

Size of Property

0.19 Acres

**Existing Zoning** 

RP-2

**Proposed Density** 

5.5 units per acre

Comprehensive Plan Designation

Residential Infill Opportunities