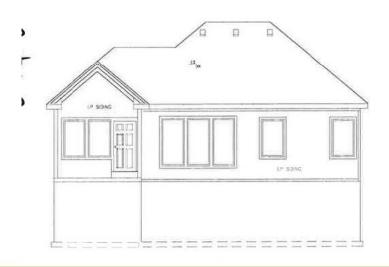

#### **Exterior Materials**

- Lap Siding
- Wood Siding
- Limestone
- Color: Light Grey with white trim

### Elevations