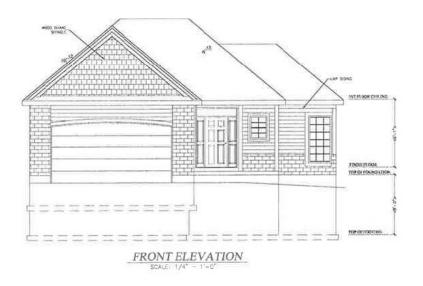

#### **Exterior Materials**

- Lap Siding
- Wood Siding
- Limestone
- Color: Light Grey with white trim

### Elevations