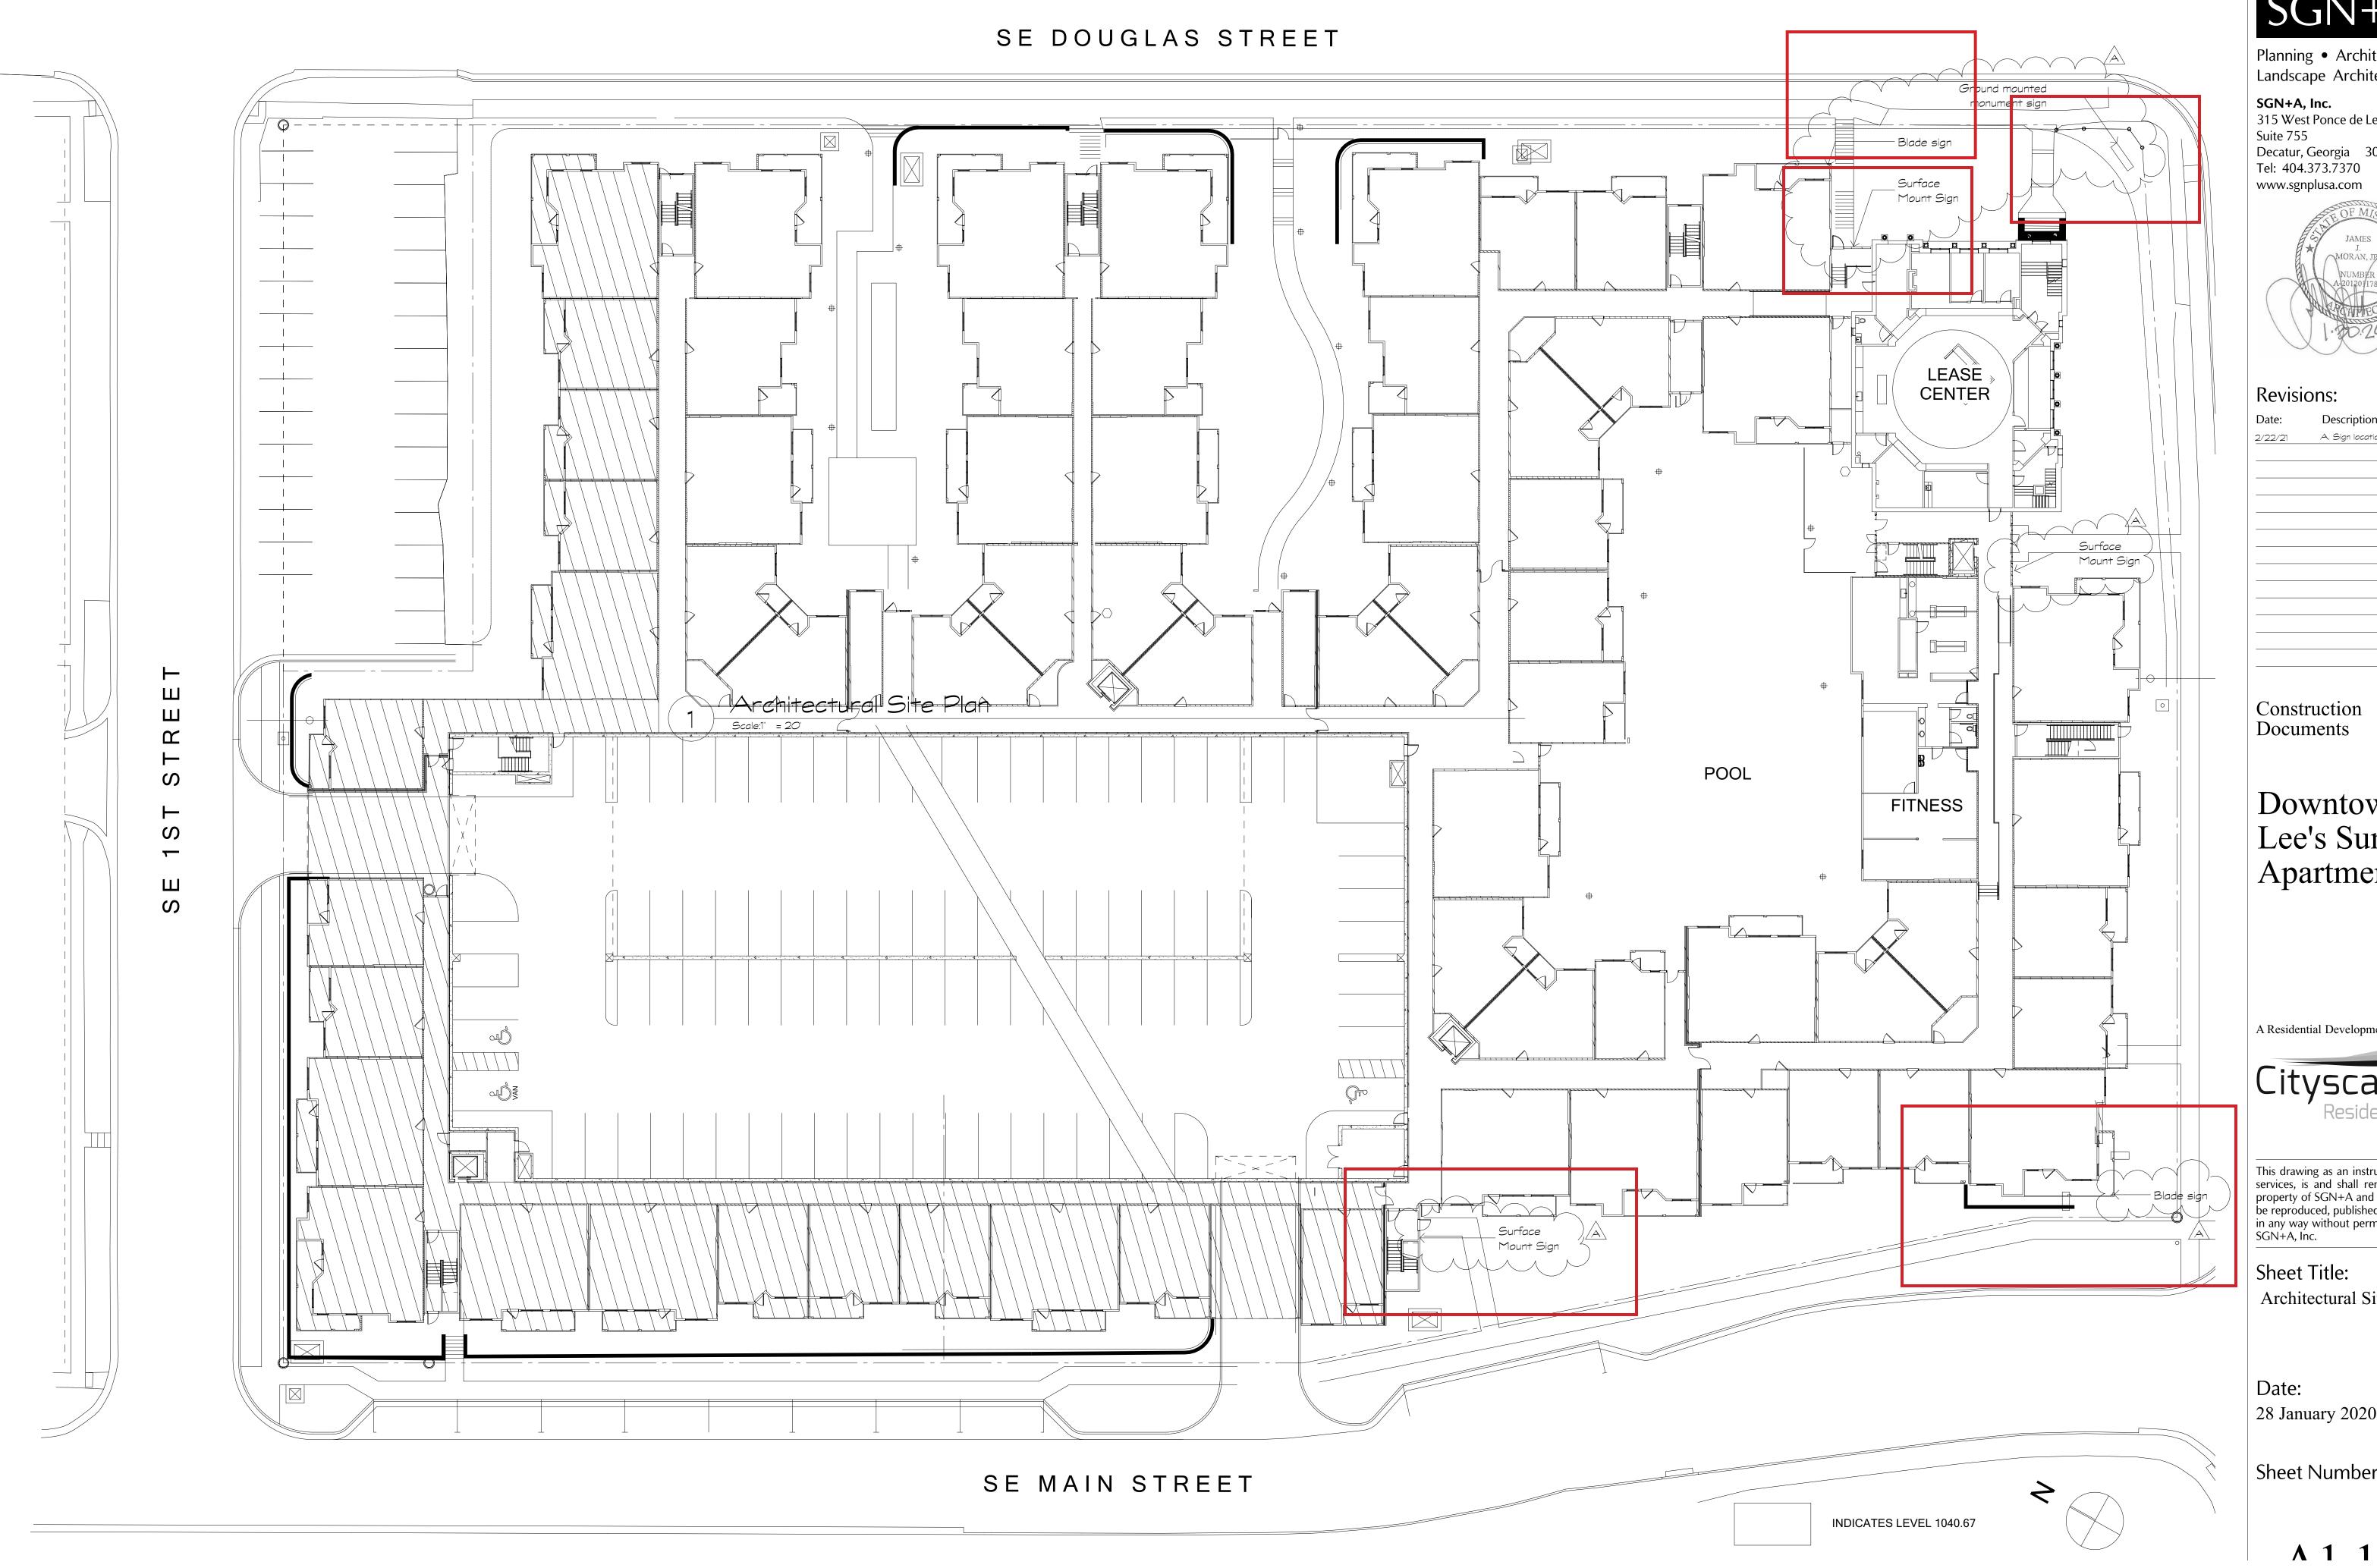

### LOCATIONS

#### LOCATIONS

### LOCATION

PHASE 03 CONCEPT DEVELOPMENT LEE'S SUMMIT APARTMENTS

| SGN+A                                                                               |
|-------------------------------------------------------------------------------------|
| Planning • Architecture<br>Landscape Architecture                                   |
| SGN+A, Inc.                                                                         |
| 315 West Ponce de Leon Avenue<br>Suite 755                                          |
| Decatur, Georgia 30030<br>Tel: 404.373.7370                                         |
| www.sgnplusa.com                                                                    |
| JAMES<br>J.                                                                         |
| MORAN, JR<br>NUMBER<br>A201201789                                                   |
| A CHIPPECT A                                                                        |
| 1.30.2010                                                                           |
| Revisions:                                                                          |
| Date: Description:                                                                  |
| 2/22/21 A. Sign locations                                                           |
|                                                                                     |
|                                                                                     |
|                                                                                     |
|                                                                                     |
|                                                                                     |
|                                                                                     |
| Construction                                                                        |
| Documents                                                                           |
|                                                                                     |
| Downtown                                                                            |
| Lee's Summit                                                                        |
| Apartments                                                                          |
|                                                                                     |
|                                                                                     |
|                                                                                     |
| A Residential Development by                                                        |
|                                                                                     |
| Cityscape                                                                           |
| Residential                                                                         |
| This drawing as an instrument of                                                    |
| services, is and shall remain the property of SGN+A and shall not                   |
| be reproduced, published or used<br>in any way without permission of<br>SGN+A, Inc. |
| Sheet Title:                                                                        |
| Architectural Site Plan                                                             |
|                                                                                     |
|                                                                                     |
| Date:<br>28 January 2020                                                            |
| 28 January 2020                                                                     |
| Sheet Number:                                                                       |
| Sheet Number.                                                                       |