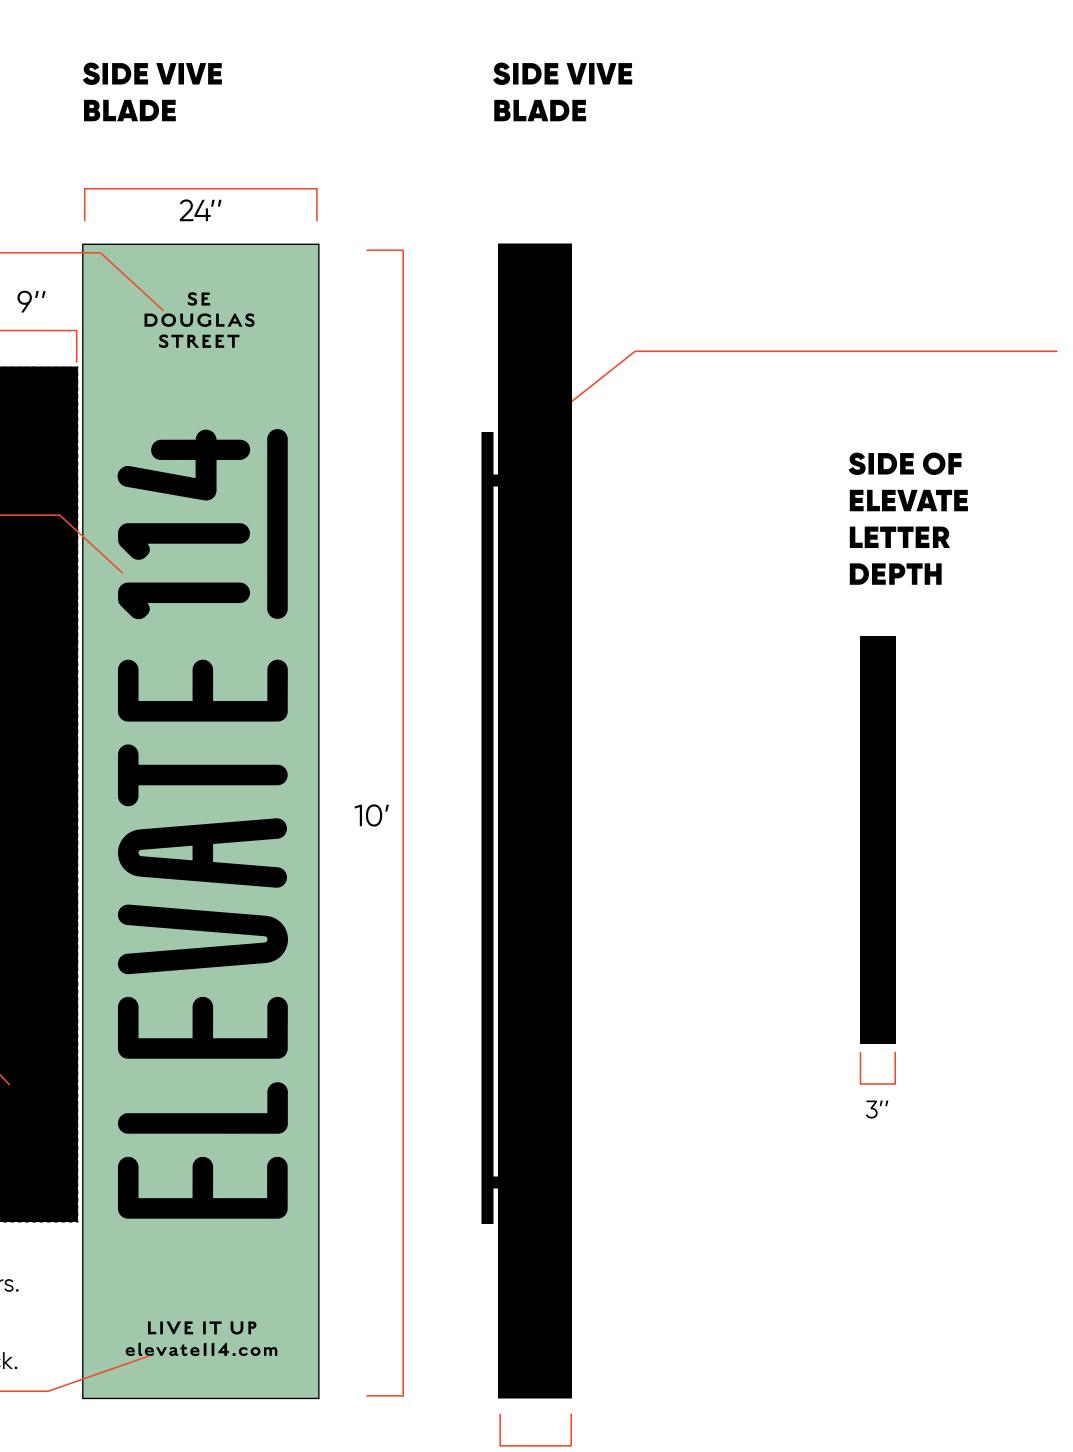

# **Elevate 114** Signage DESIGN DOCUMENTS

- Surface applied letters.

- None- lit.

- 1/8" thick - Powered coated white. Top of Brick veneer Parapet Top of - Aluminum pin mount letters Roof Deck applied to sign surface. \_\_\_\_\_ · \_\_\_\_ - Reverse Halo lit - Black powder coated letters. Roof - 3" depth for letter bearing 1072.71 8' 1062.05 \_\_\_\_\_ Blade sign - Powder coated black aluminum 1051.39 cavity box to contain electrical \_\_\_\_\_ · \_\_\_\_ · \_\_\_\_ wiring and bracing. 1040.67 - Surface applied letters. - None- lit. \_\_\_\_\_ . \_\_\_\_ . \_\_\_\_ . \_\_\_\_ - 1/8" thick - Powered coated black.

SIGN 01 - FABRICATION DETAILS:

Logo (both sides)

Main ID Blade Sign

2 - sides

Exterior cavity sign surface - black painted metal or aluminum.

Elevate 114 - Reverse halo lit letters

Street address, tagline, website Standard gauge aluminum letters flat applied to surface of sign painted white.

to be fully flushed out together with sign company for final fabrication.)

6″

Brackets estimated to be full mount brackets. (bracket and mounting need