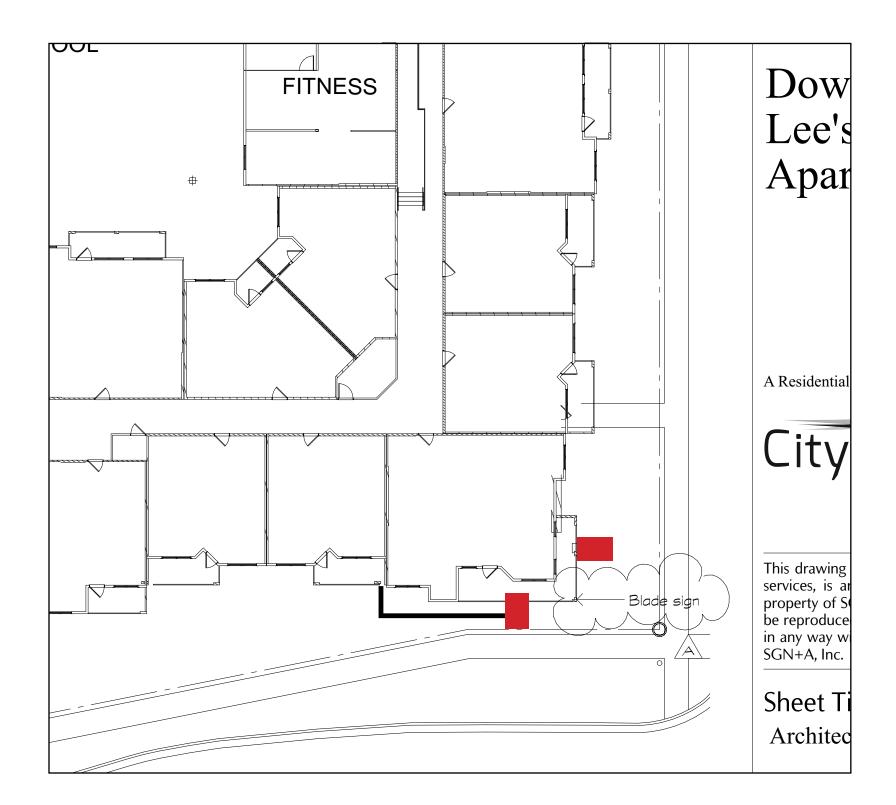

#### LOCATIONS

## 2.

FRONT ELEVATION

### LOCATION

PHASE 03 CONCEPT DEVELOPMENT LEE'S SUMMIT APARTMENTS

| SGN+A                                                                               |
|-------------------------------------------------------------------------------------|
| Planning • Architecture<br>Landscape Architecture                                   |
| SGN+A, Inc.                                                                         |
| 315 West Ponce de Leon Avenue<br>Suite 755                                          |
| Decatur, Georgia 30030<br>Tel: 404.373.7370                                         |
| www.sgnplusa.com                                                                    |
| JAMES<br>J.                                                                         |
| MORAN, JR<br>NUMBER<br>A201201789                                                   |
| A CHIPPECT A                                                                        |
| 1.30.2010                                                                           |
| Revisions:                                                                          |
| Date: Description:                                                                  |
| 2/22/21 A. Sign locations                                                           |
|                                                                                     |
|                                                                                     |
|                                                                                     |
|                                                                                     |
|                                                                                     |
|                                                                                     |
| Construction                                                                        |
| Documents                                                                           |
|                                                                                     |
| Downtown                                                                            |
| Lee's Summit                                                                        |
| Apartments                                                                          |
|                                                                                     |
|                                                                                     |
|                                                                                     |
| A Residential Development by                                                        |
|                                                                                     |
| Cityscape                                                                           |
| Residential                                                                         |
| This drawing as an instrument of                                                    |
| services, is and shall remain the property of SGN+A and shall not                   |
| be reproduced, published or used<br>in any way without permission of<br>SGN+A, Inc. |
| Sheet Title:                                                                        |
| Architectural Site Plan                                                             |
|                                                                                     |
|                                                                                     |
| Date:<br>28 January 2020                                                            |
| 28 January 2020                                                                     |
| Sheet Number:                                                                       |
| Sheet Number.                                                                       |