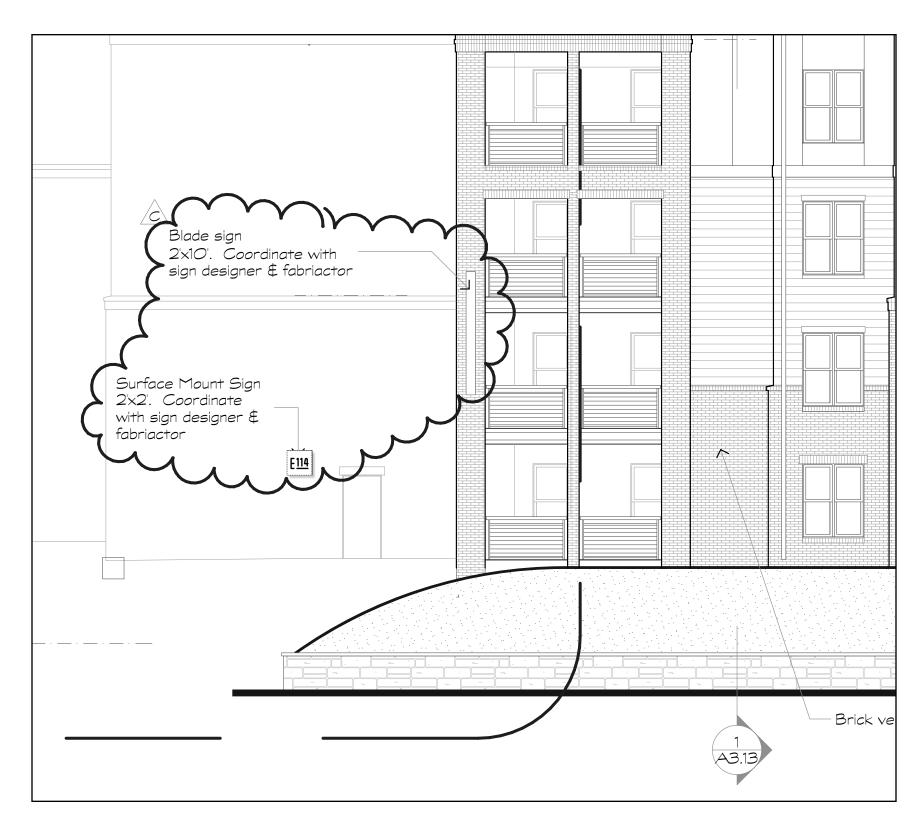

\_\_\_ . \_\_\_\_ - 1/8" thick - Powered coated black.

SIGN 01 - FABRICATION DETAILS:



Logo (both sides)

Main ID Blade Sign

2 - sides

Exterior cavity sign surface - black painted metal or aluminum.

Elevate 114 - Reverse halo lit letters

Street address, tagline, website Standard gauge aluminum letters flat applied to surface of sign painted white.

to be fully flushed out together with sign company for final fabrication.)



6″

Brackets estimated to be full mount brackets. (bracket and mounting need

### LOCATIONS



# **1 SIGN**



# 2 SIGNS

SIGN 02 - Door Sign Elevation - using the exact dimentions given on drawings.



2′

# SECTION/SIDE

#### **EXTERIOR WALL** FLUSH MOUNTED

Side view

Powder coated black aluminum band wrap

1/8" thick aluminum



4″

#### LOCATIONS



## 2.





FRONT ELEVATION

### LOCATION

PHASE 03 CONCEPT DEVELOPMENT LEE'S SUMMIT APARTMENTS



| SGN+A                                                                               |
|-------------------------------------------------------------------------------------|
| Planning • Architecture<br>Landscape Architecture                                   |
| SGN+A, Inc.                                                                         |
| 315 West Ponce de Leon Avenue<br>Suite 755                                          |
| Decatur, Georgia 30030<br>Tel: 404.373.7370                                         |
| www.sgnplusa.com                                                                    |
| JAMES<br>J.                                                                         |
| MOR