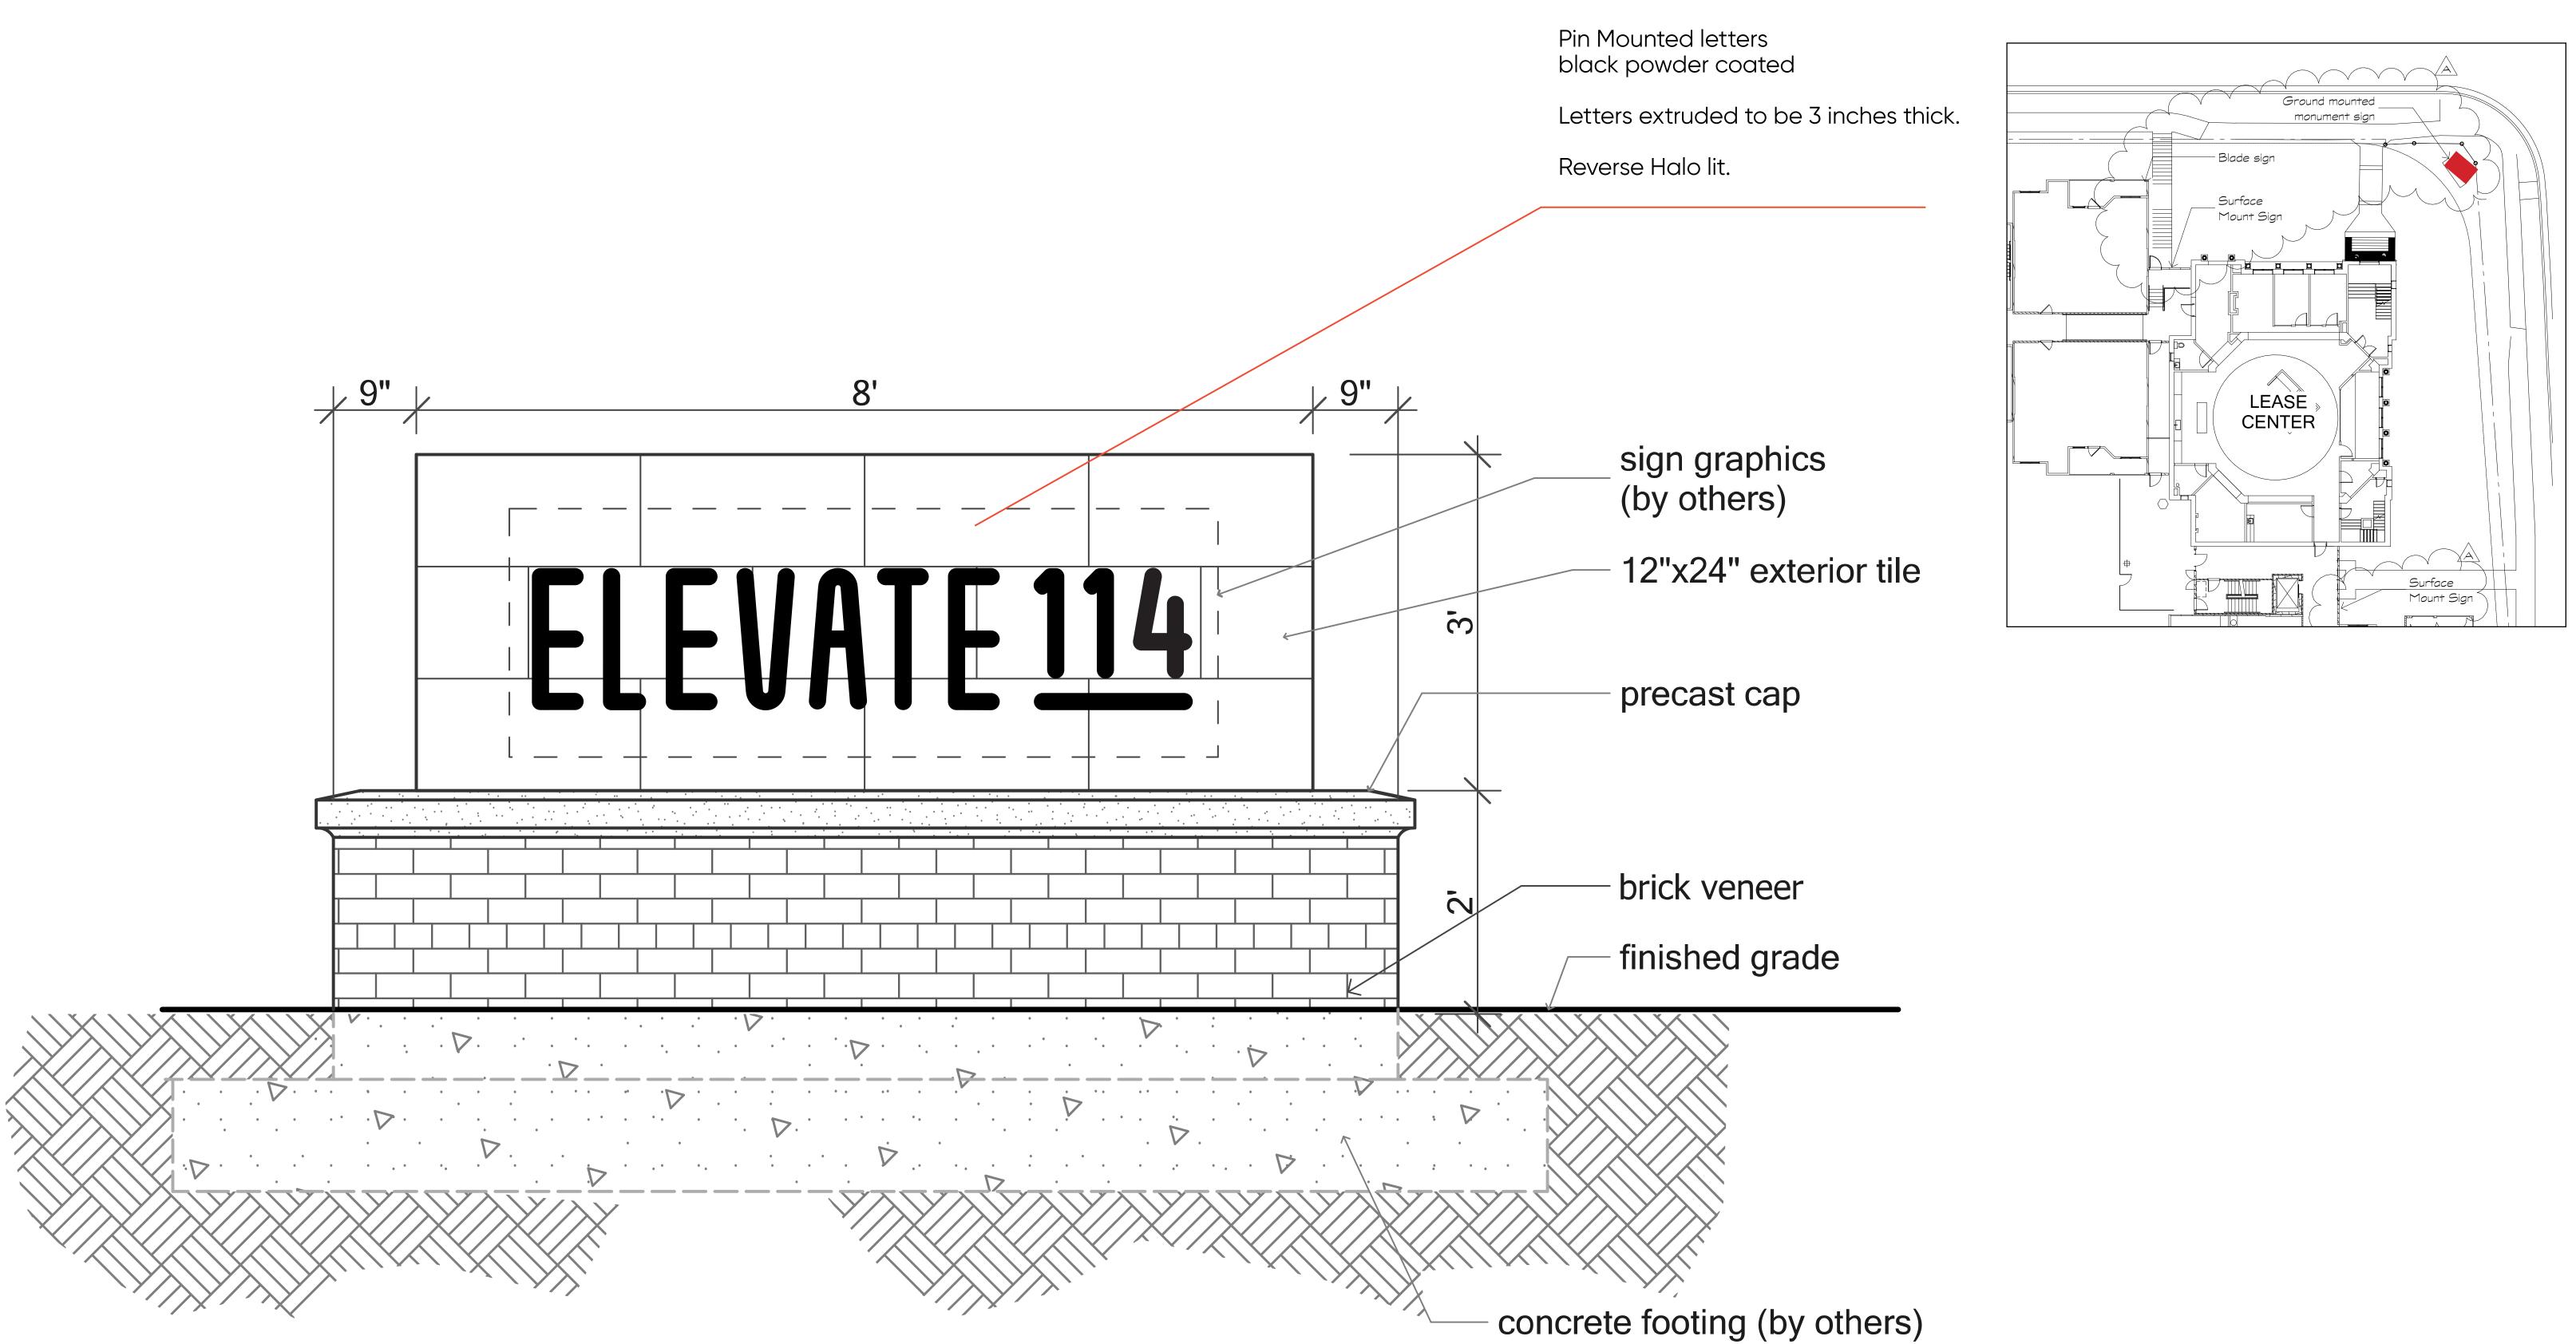

# **Elevate 114** Signage DESIGN DOCUMENTS

- Surface applied letters.

- None- lit.

- 1/8" thick - Powered coated white. Top of Brick veneer Parapet Top of - Aluminum pin mount letters Roof Deck applied to sign surface. \_\_\_\_\_ · \_\_\_\_ - Reverse Halo lit - Black powder coated letters. Roof - 3" depth for letter bearing 1072.71 8' 1062.05 \_\_\_\_\_ Blade sign - Powder coated black aluminum 1051.39 cavity box to contain electrical \_\_\_\_\_ · \_\_\_\_ · \_\_\_\_ wiring and bracing. 1040.67 - Surface applied letters. - None- lit. \_\_\_\_\_ . \_\_\_\_ . \_\_\_\_ . \_\_\_\_ - 1/8" thick - Powered coated black.

SIGN 01 - FABRICATION DETAILS:

Logo (both sides)

Main ID Blade Sign

2 - sides

Exterior cavity sign surface - black painted metal or aluminum.

Elevate 114 - Reverse halo lit letters

Street address, tagline, website Standard gauge aluminum letters flat applied to surface of sign painted white.