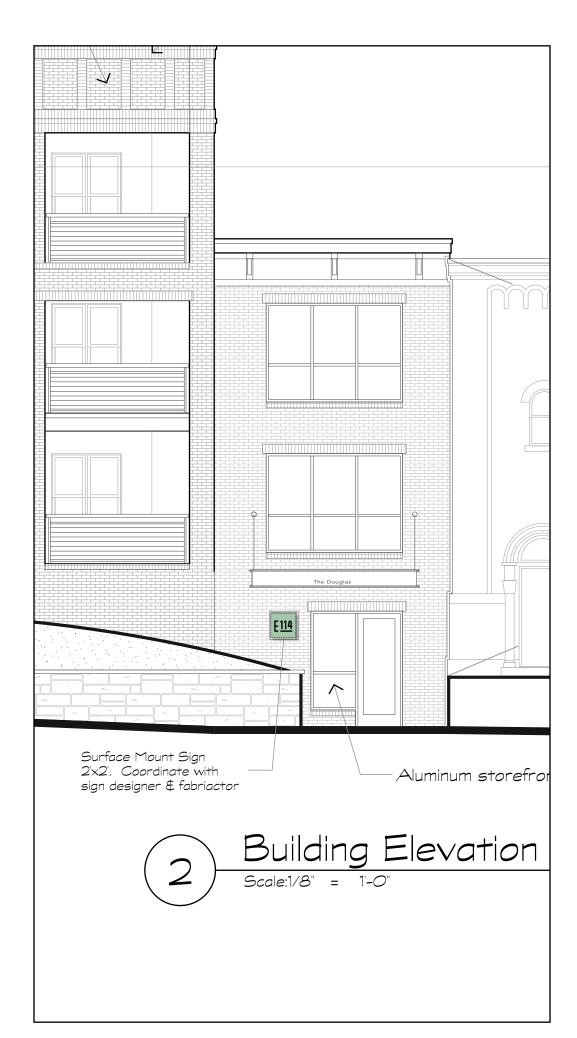

lit. \_\_\_\_\_ . \_\_\_\_ . \_\_\_\_ . \_\_\_\_ - 1/8" thick - Powered coated black.

SIGN 01 - FABRICATION DETAILS:



Logo (both sides)

Main ID Blade Sign

2 - sides

Exterior cavity sign surface - black painted metal or aluminum.

Elevate 114 - Reverse halo lit letters

Street address, tagline, website Standard gauge aluminum letters flat applied to surface of sign painted white.

to be fully flushed out together with sign company for final fabrication.)



6″

Brackets estimated to be full mount brackets. (bracket and mounting need

### LOCATIONS



# **1 SIGN**



# 2 SIGNS

SIGN 02 - Door Sign Elevation - using the exact dimentions given on drawings.



2′

# SECTION/SIDE

#### **EXTERIOR WALL** FLUSH MOUNTED

Side view

Powder coated black aluminum band wrap

1/8" thick aluminum



4″

#### LOCATIONS



## 2.





FRONT ELEVATION

### LOCATION

PHASE 03 CONCEPT DEVELOPMENT LEE'S SUMMIT APARTMENTS



| SGN+A                                                                               |
|-------------------------------------------------------------------------------------|
| Planning • Architecture<br>Landscape Architecture                                   |
| SGN+A, Inc.                                                                         |
| 315 West Ponce de Leon Avenue<br>Suite 755                                          |
| Decatur, Georgia 30030<br>Tel: 404.373.7370                                         |
| www.sgnplusa.com                                                                    |
| JAMES<br>J.