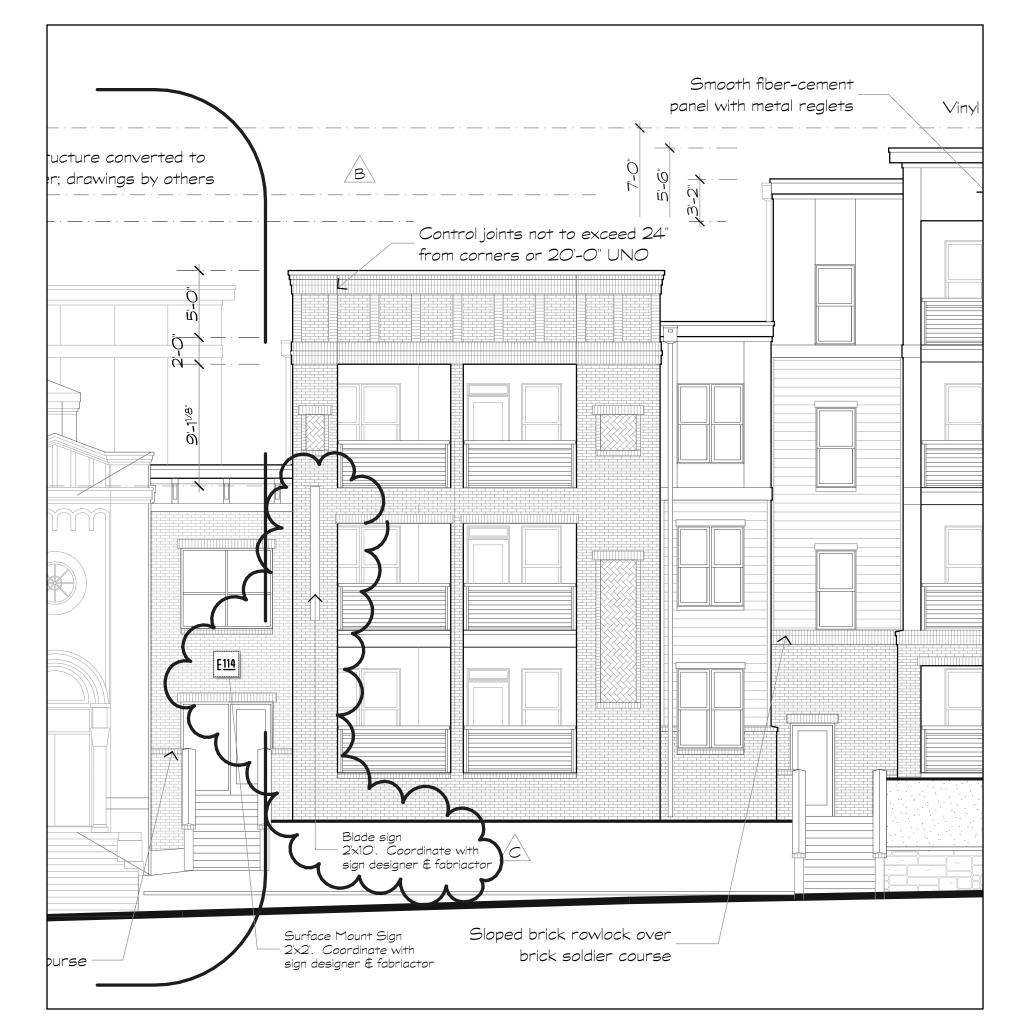

\_\_ . \_\_\_\_ . \_\_\_\_ - 1/8" thick - Powered coated black.

SIGN 01 - FABRICATION DETAILS:



Logo (both sides)

Main ID Blade Sign

2 - sides

Exterior cavity sign surface - black painted metal or aluminum.

Elevate 114 - Reverse halo lit letters

Street address, tagline, website Standard gauge aluminum letters flat applied to surface of sign painted white.

to be fully flushed out together with sign company for final fabrication.)



6″

Brackets estimated to be full mount brackets. (bracket and mounting need

### LOCATIONS



# **1 SIGN**



# 2 SIGNS

SIGN 02 - Door Sign Elevation - using the exact dimentions given on drawings.



2′

# SECTION/SIDE

#### **EXTERIOR WALL** FLUSH MOUNTED

Side view

Powder coated black aluminum band wrap

1/8" thick aluminum



4″

#### LOCATIONS



## 2.





FRONT ELEVATION

### LOCATION

PHASE 03 CONCEPT DEVELOPMENT LEE'S SUMMIT APARTMENTS



| SGN+A                                                                               |
|-------------------------------------------------------------------------------------|
| Planning • Architecture<br>Landscape Architecture                                   |
| SGN+A, Inc.                                                                         |
| 315 West Ponce de Leon Avenue<br>Suite 755                                          |
| Decatur, Georgia 30030<br>Tel: 404.373.7370                                         |
| www.sgnplusa.com                                                                    |
| JAMES<br>J.