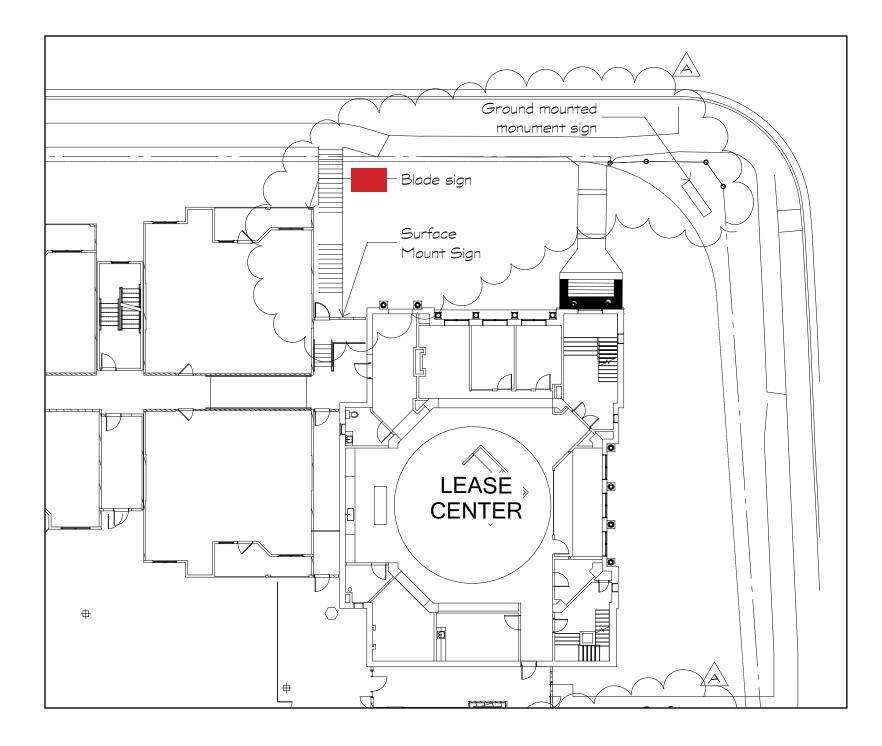

### LOCATIONS

# **1 SIGN**

# 2 SIGNS

SIGN 02 - Door Sign Elevation - using the exact dimentions given on drawings.

2′