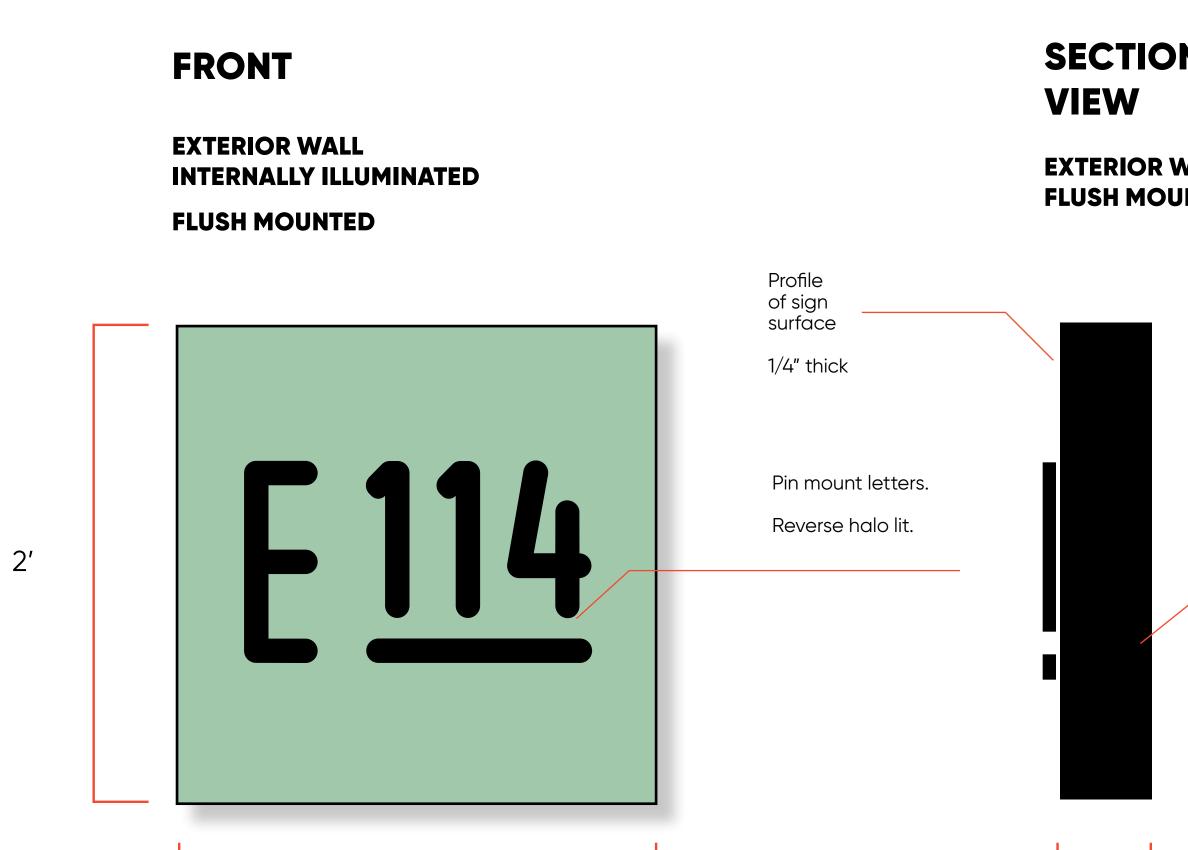

# 2 SIGNS

SIGN 02 - Door Sign Elevation - using the exact dimentions given on drawings.

2′

# SECTION/SIDE

#### **EXTERIOR WALL** FLUSH MOUNTED

Side view

Powder coated black aluminum band wrap

1/8" thick aluminum

4″