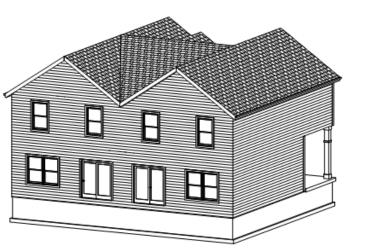

### Elevations

#### **Exterior Materials**

- Cedar Shake
- Vinyl Lap Siding
- 30 Year
  - Architectural

Shingles