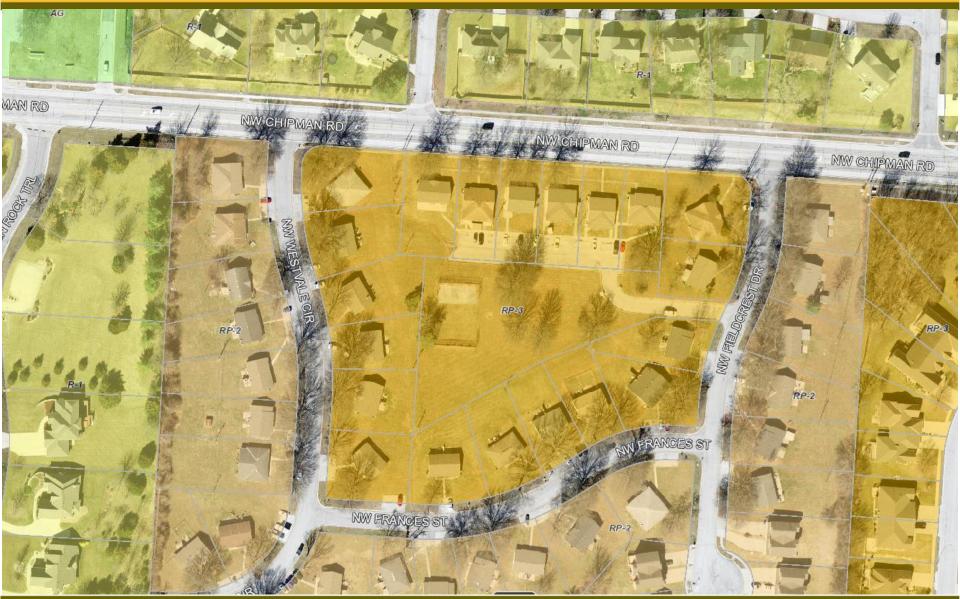

# Westvale Addition Preliminary Development Plan





Yours Truly



### **Project Information**





# Aerial/Zoning Map



#### **Exterior Materials**

- Cedar Shake
- Vinyl Lap Siding
- 30 Year
  - Architectural

Shingles







# LS

### Elevations



### **Requested Modifications**



### **Staff Analysis**

- 1. A modification shall be granted to the required 20' parking lot setback from a residential use or zoning district, to allow for a 7.93' along the west property line adjacent to the parking stall; 4.97' along the west property line adjacent to the firetruck turnaround; and 9.95' along the south property line.
- 2. No parking shall be allowed in the fire apparatus access roads adjacent to the detention pond. The developer shall be required to install "No Parking" signs, per City standards/specifications prior to occupancy of the structures.

# **Conditions of Approval**