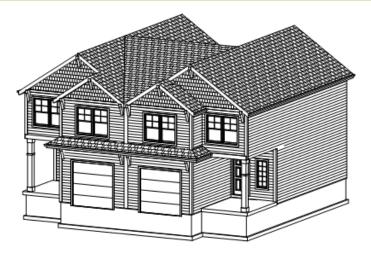

#### **Exterior Materials**

- Cedar Shake
- Vinyl Lap Siding
- 30 Year
  - Architectural

Shingles

### Elevations