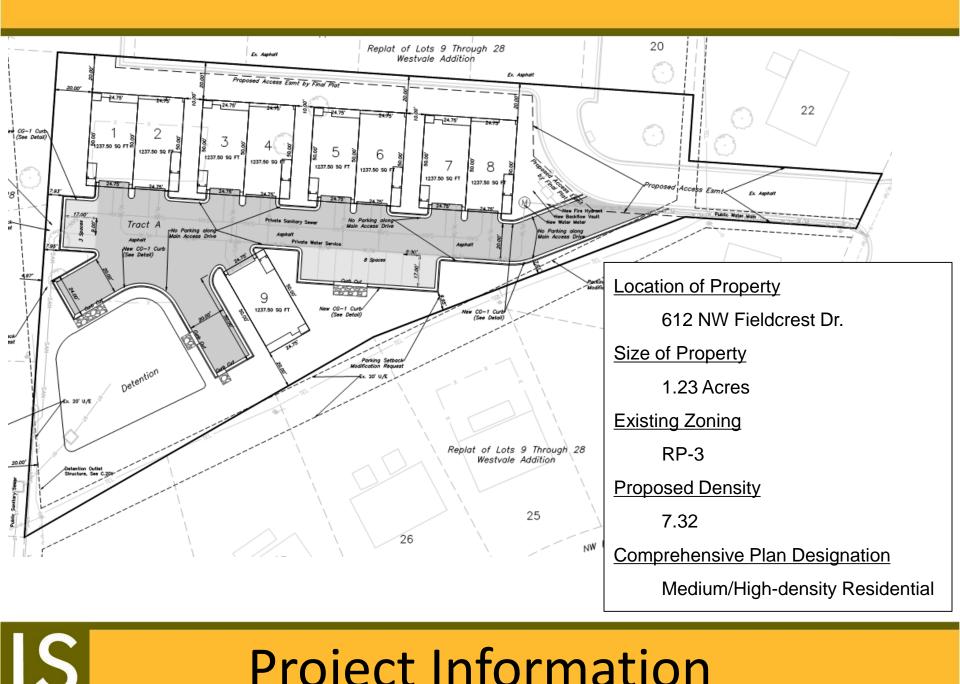

# Westvale Addition Preliminary Development Plan





Yours Truly



### **Project Information**





# Aerial/Zoning Map



#### **Exterior Materials**

- Cedar Shake
- Vinyl Lap Siding
- 30 Year
  - Architectural

Shingles







# LS

### Elevations



### **Requested Modifications**



### **Staff Analysis**

- 1. A modification shall be granted to the required 20' parking lot setback from a residential use or zoning district, to allow for a 7.93' along the west property line adjacent to the parking stall; 4.97' along the west property line adjacent to the firetruck turnaround; and 9.95' along the south property line.
- 2. No parking shall be allowed in the fire apparatus access roads adjacent to the detention pond. The developer shall be required to install "No Parking" signs, per City standards/specifications prior to occupancy of the structures.

#