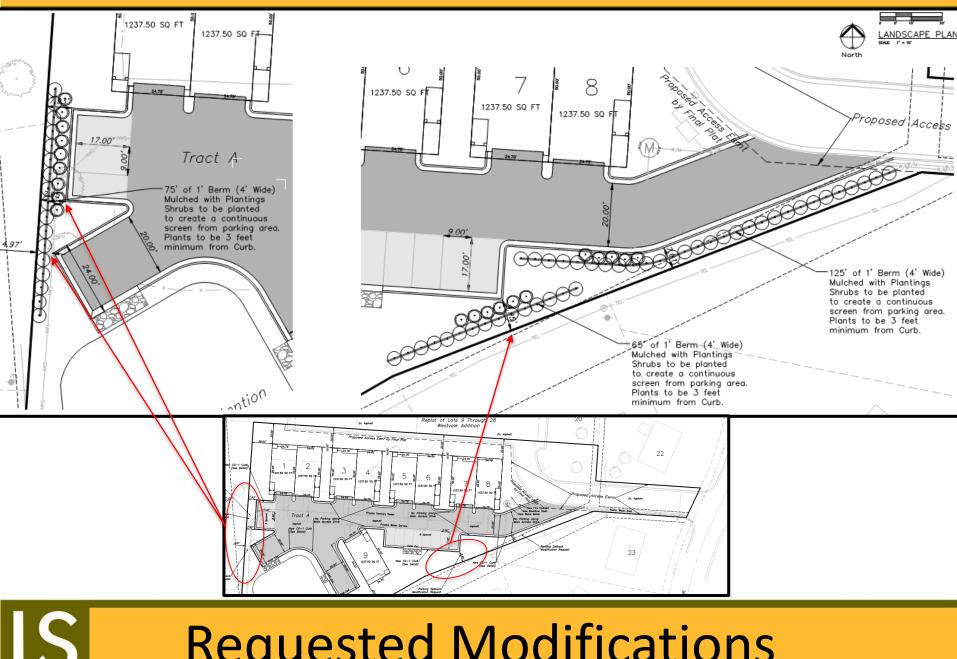

### **Requested Modifications**

### **Staff Analysis**

- 1. A modification shall be granted to the required 20' parking lot setback from a residential use or zoning district, to allow for a 7.93' along the west property line adjacent to the parking stall; 4.97' along the west property line adjacent to the firetruck turnaround; and 9.95' along the south property line.
- 2. No parking shall be allowed in the fire apparatus access roads adjacent to the detention pond. The developer shall be required to install "No Parking" signs, per City standards/specifications prior to occupancy of the structures.