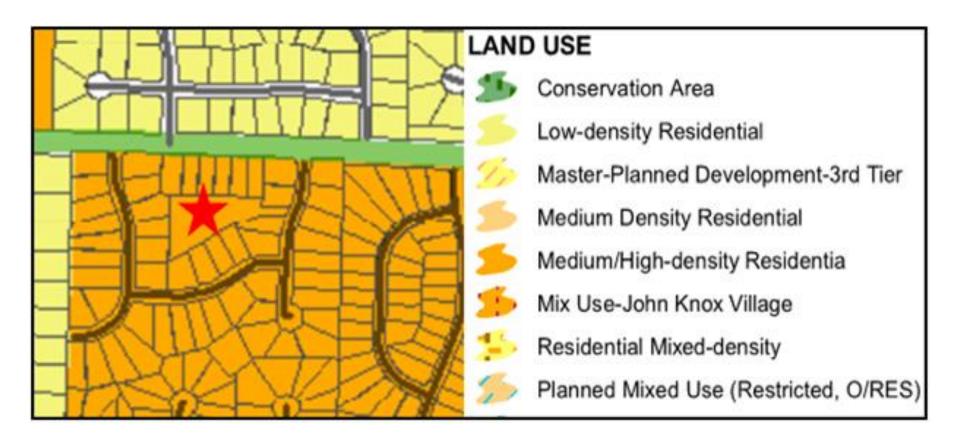

# Westvale Addition Preliminary Development Plan





Yours Truly



### **Project Information**





# Aerial/Zoning Map



#### **Exterior Materials**

- Cedar Shake
- Vinyl Lap Siding
- 30 Year
  - Architectural

Shingles







# LS

### Elevations



### **Requested Modifications**



### **Staff Analysis**

- 1. A modification shall be granted to the required 20' parking lot setback from a residential use or zoning district, to allow for a 7.93' along the west property line adjacent to the parking stall; 4.97' along the west property line adjacent to the firetruck turnaround; and 9.95' along the south property line.
- 2. No parking shall be allowed in the fire apparatus access roads adjacent to the detention pond. The developer shall be required to install "No Parking" signs, per City standards/specifications prior to occupancy of the structures.

# **Conditions of Approval**