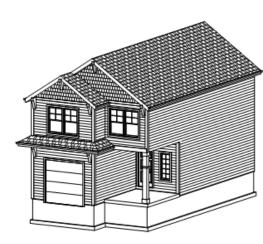

#### **Exterior Materials**

- Cedar Shake
- Vinyl Lap Siding
- 30 Year
  - Architectural

Shingles

### Elevations