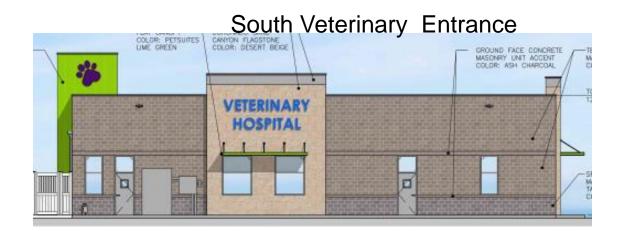

# PetSuites of America Preliminary Development Plan





Yours Truly



#### **Aerial and Zoning Map**

LS

#### Proposed

- 2.11 acres
- 0.15 total FAR
- 14,100 sq. ft. bldg. footprint

#### Land Use

- 33% Impervious
- 67% Pervious

#### Parking

- 2 handicapped
- 36 Total Parking Spaces



### S Project Information and Site Plan

#### East Main Entrance



Brick/Stone Façade





### **Elevations**



# VETERINARY HOSPITAL







etsuites

- Development shall be in accordance with the site plan dated October 30, 2020.
- Development shall be in accordance with the grading and utility plan dated on November 25, 2020.
- Development shall be in accordance with the landscape plan, dated August 8, 2020.
- The architectural style and building materials for the proposed new building shall be consistent with the building elevations date issued November 5, 2020.

## **Conditions of Approval**