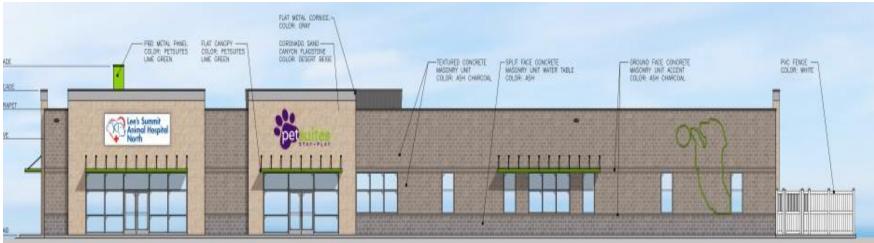

# PetSuites of America Preliminary Development Plan





Yours Truly



#### **Aerial and Zoning Map**

LS

#### Proposed

- 2.11 acres
- 0.15 total FAR
- 14,100 sq. ft. bldg. footprint

#### Land Use

- 33% Impervious
- 67% Pervious

#### Parking

- 2 handicapped
- 36 Total Parking Spaces



### S Project Information and Site Plan

#### East Main Entrance



Brick/Stone Façade





### **Elevations**



# VETERINARY HOSPITAL







etsuites

- Development shall be in accordance with the site plan dated October 30, 2020.
- Development shall be in accordance with the grading and utility plan dated on November 25, 2020.
- Development shall be in accordance with the landscape plan, dated August 8, 2020.
- The architectural style and building materials for the proposed new building shall be consistent with the building elevations date issued November 5, 2020.

## **Conditions of Approval**