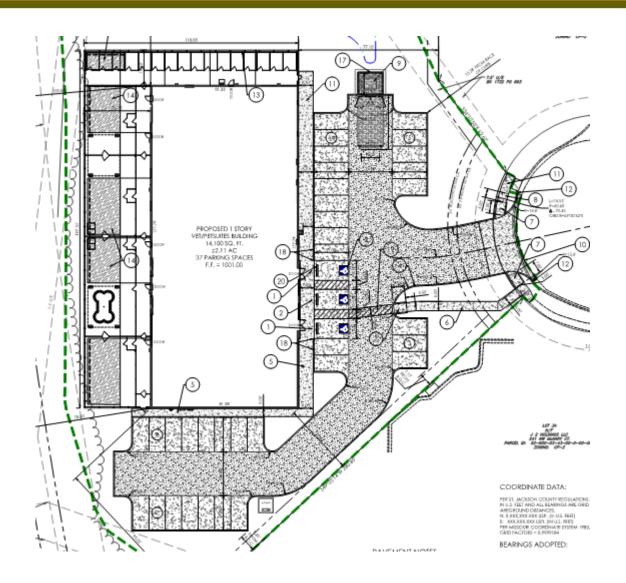

#### Proposed

- 2.11 acres
- 0.15 total FAR
- 14,100 sq. ft. bldg. footprint

#### Land Use

- 33% Impervious
- 67% Pervious

#### Parking

- 2 handicapped
- 36 Total Parking Spaces

### S Project Information and Site Plan