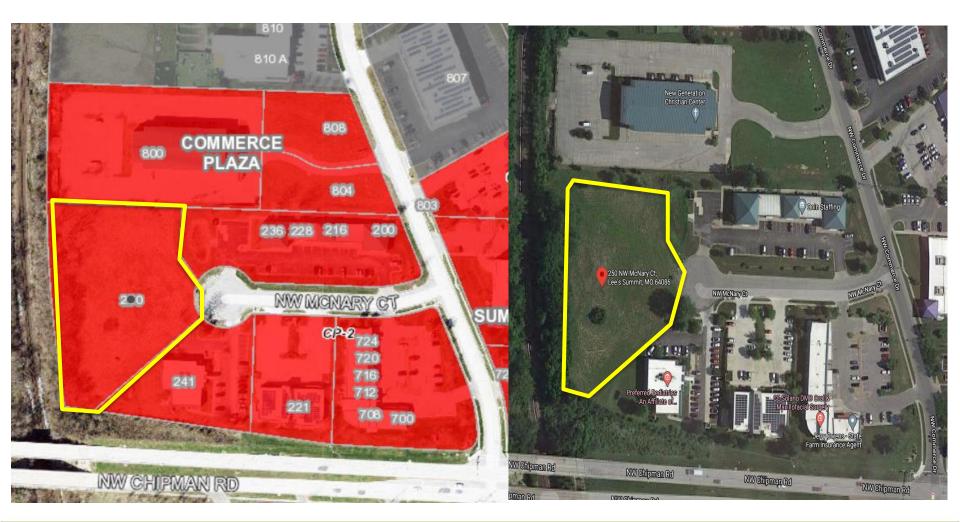

# PetSuites of America Preliminary Development Plan





Yours Truly



#### **Aerial and Zoning Map**

LS

#### Proposed

- 2.11 acres
- 0.15 total FAR
- 14,100 sq. ft. bldg. footprint

#### Land Use

- 33% Impervious
- 67% Pervious

#### Parking

- 2 handicapped
- 36 Total Parking Spaces



### S Project Information and Site Plan

#### East Main Entrance



Brick/Stone Façade





### **Elevations**



# VETERINARY HOSPITAL







etsuites

- Development shall be in accordance with the site plan dated October 30, 2020.
- Development shall be in accordance with the grading and utility plan dated on November 25, 2020.
- Development shall be in accordance with the landscape plan, dated August 8, 2020.
- The architectural style and building materials for the proposed new building shall be consistent with the building elevations date issued November 5, 2020.

#