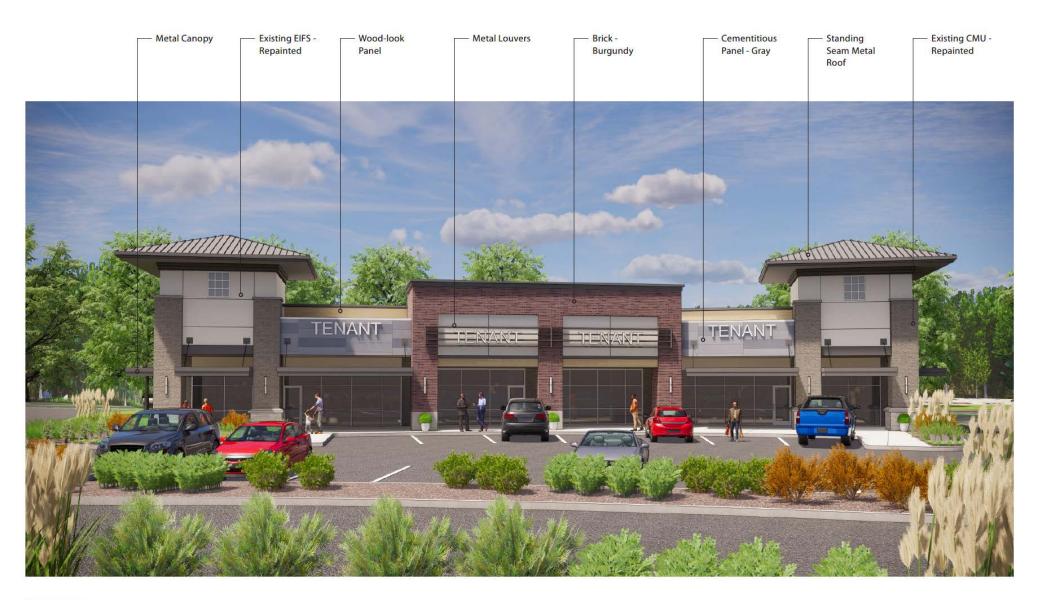

6

Chapel Ridge | Exterior Perspective

LEE'S SUMMIT, MISSOURI

DESIGN REPRESENTATION ONLY - NOT FOR CONSTRUCTION
The building images shown are a representation of the current design

The building images shown are a representation of the current design intent only. The building images may not reflect variations in colo tone, bue, tint, shading, ambient light intensity, materials, toxture contrast, font style construction variations required by building

Chapel Ridge | Exterior Perspective

LEE'S SUMMIT, MISSOURI

The building images shown are a representation of the current designent only. The building images may not reflect validons in column, thus, that, shading, ambient light intensity, materials, textucontrast, font style, construction variations required by building