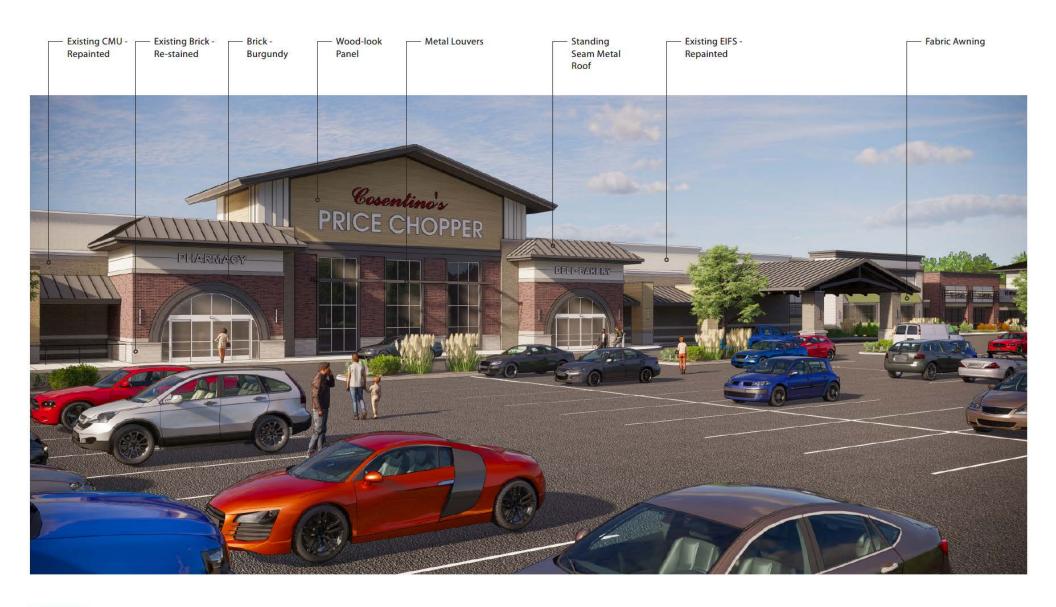

6

Chapel Ridge | Exterior Perspective

LEE'S SUMMIT, MISSOURI

DESIGN REPRESENTATION ONLY - NOT FOR CONSTRUCTION
The building images shown are a representation of the current design

The building images shown are a representation of the current design intent only. The building images may not reflect variations in colo tone, bue, tint, shading, ambient light intensity, materials, toxture contrast, font style construction variations required by building