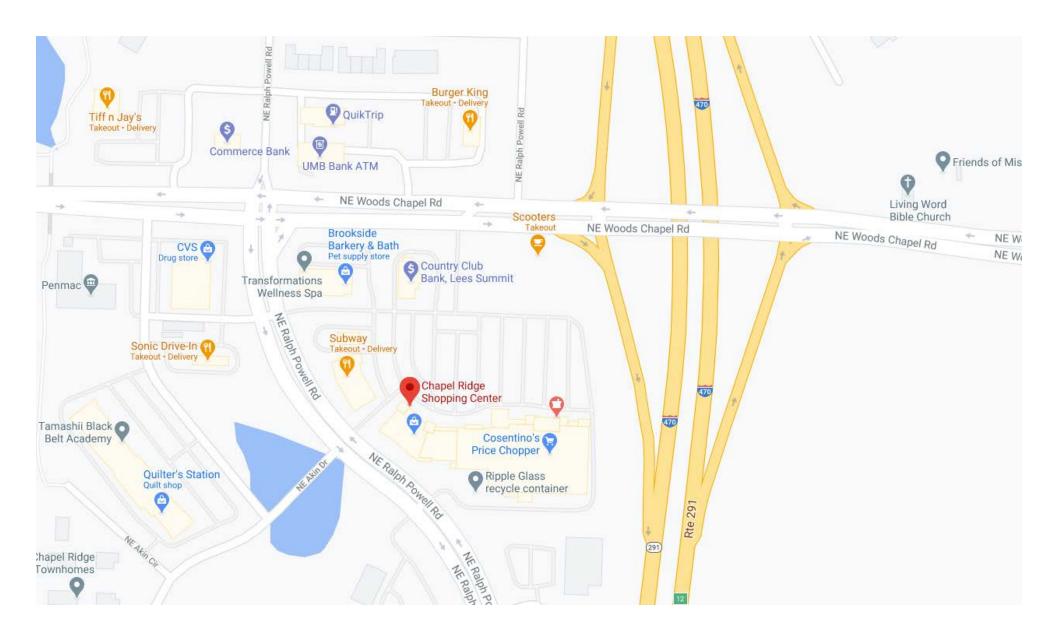

## **Proposed Chapel Ridge CID Project**

Lee's Summit City Council January 5, 2021

Chapel Ridge | Exterior Perspective

LEE'S SUMMIT, MISSOURI

DESIGN REPRESENTATION ONLY – NOT FOR CONSTRUCTION The building images shown are a representation of the current design intent only. The building images may not reflect variations in color, tane, hue, intr. shading, ambient light intendry materials feature, contract, font, style, construction variations required by building codes or inspectors, material availability of final design detailing.