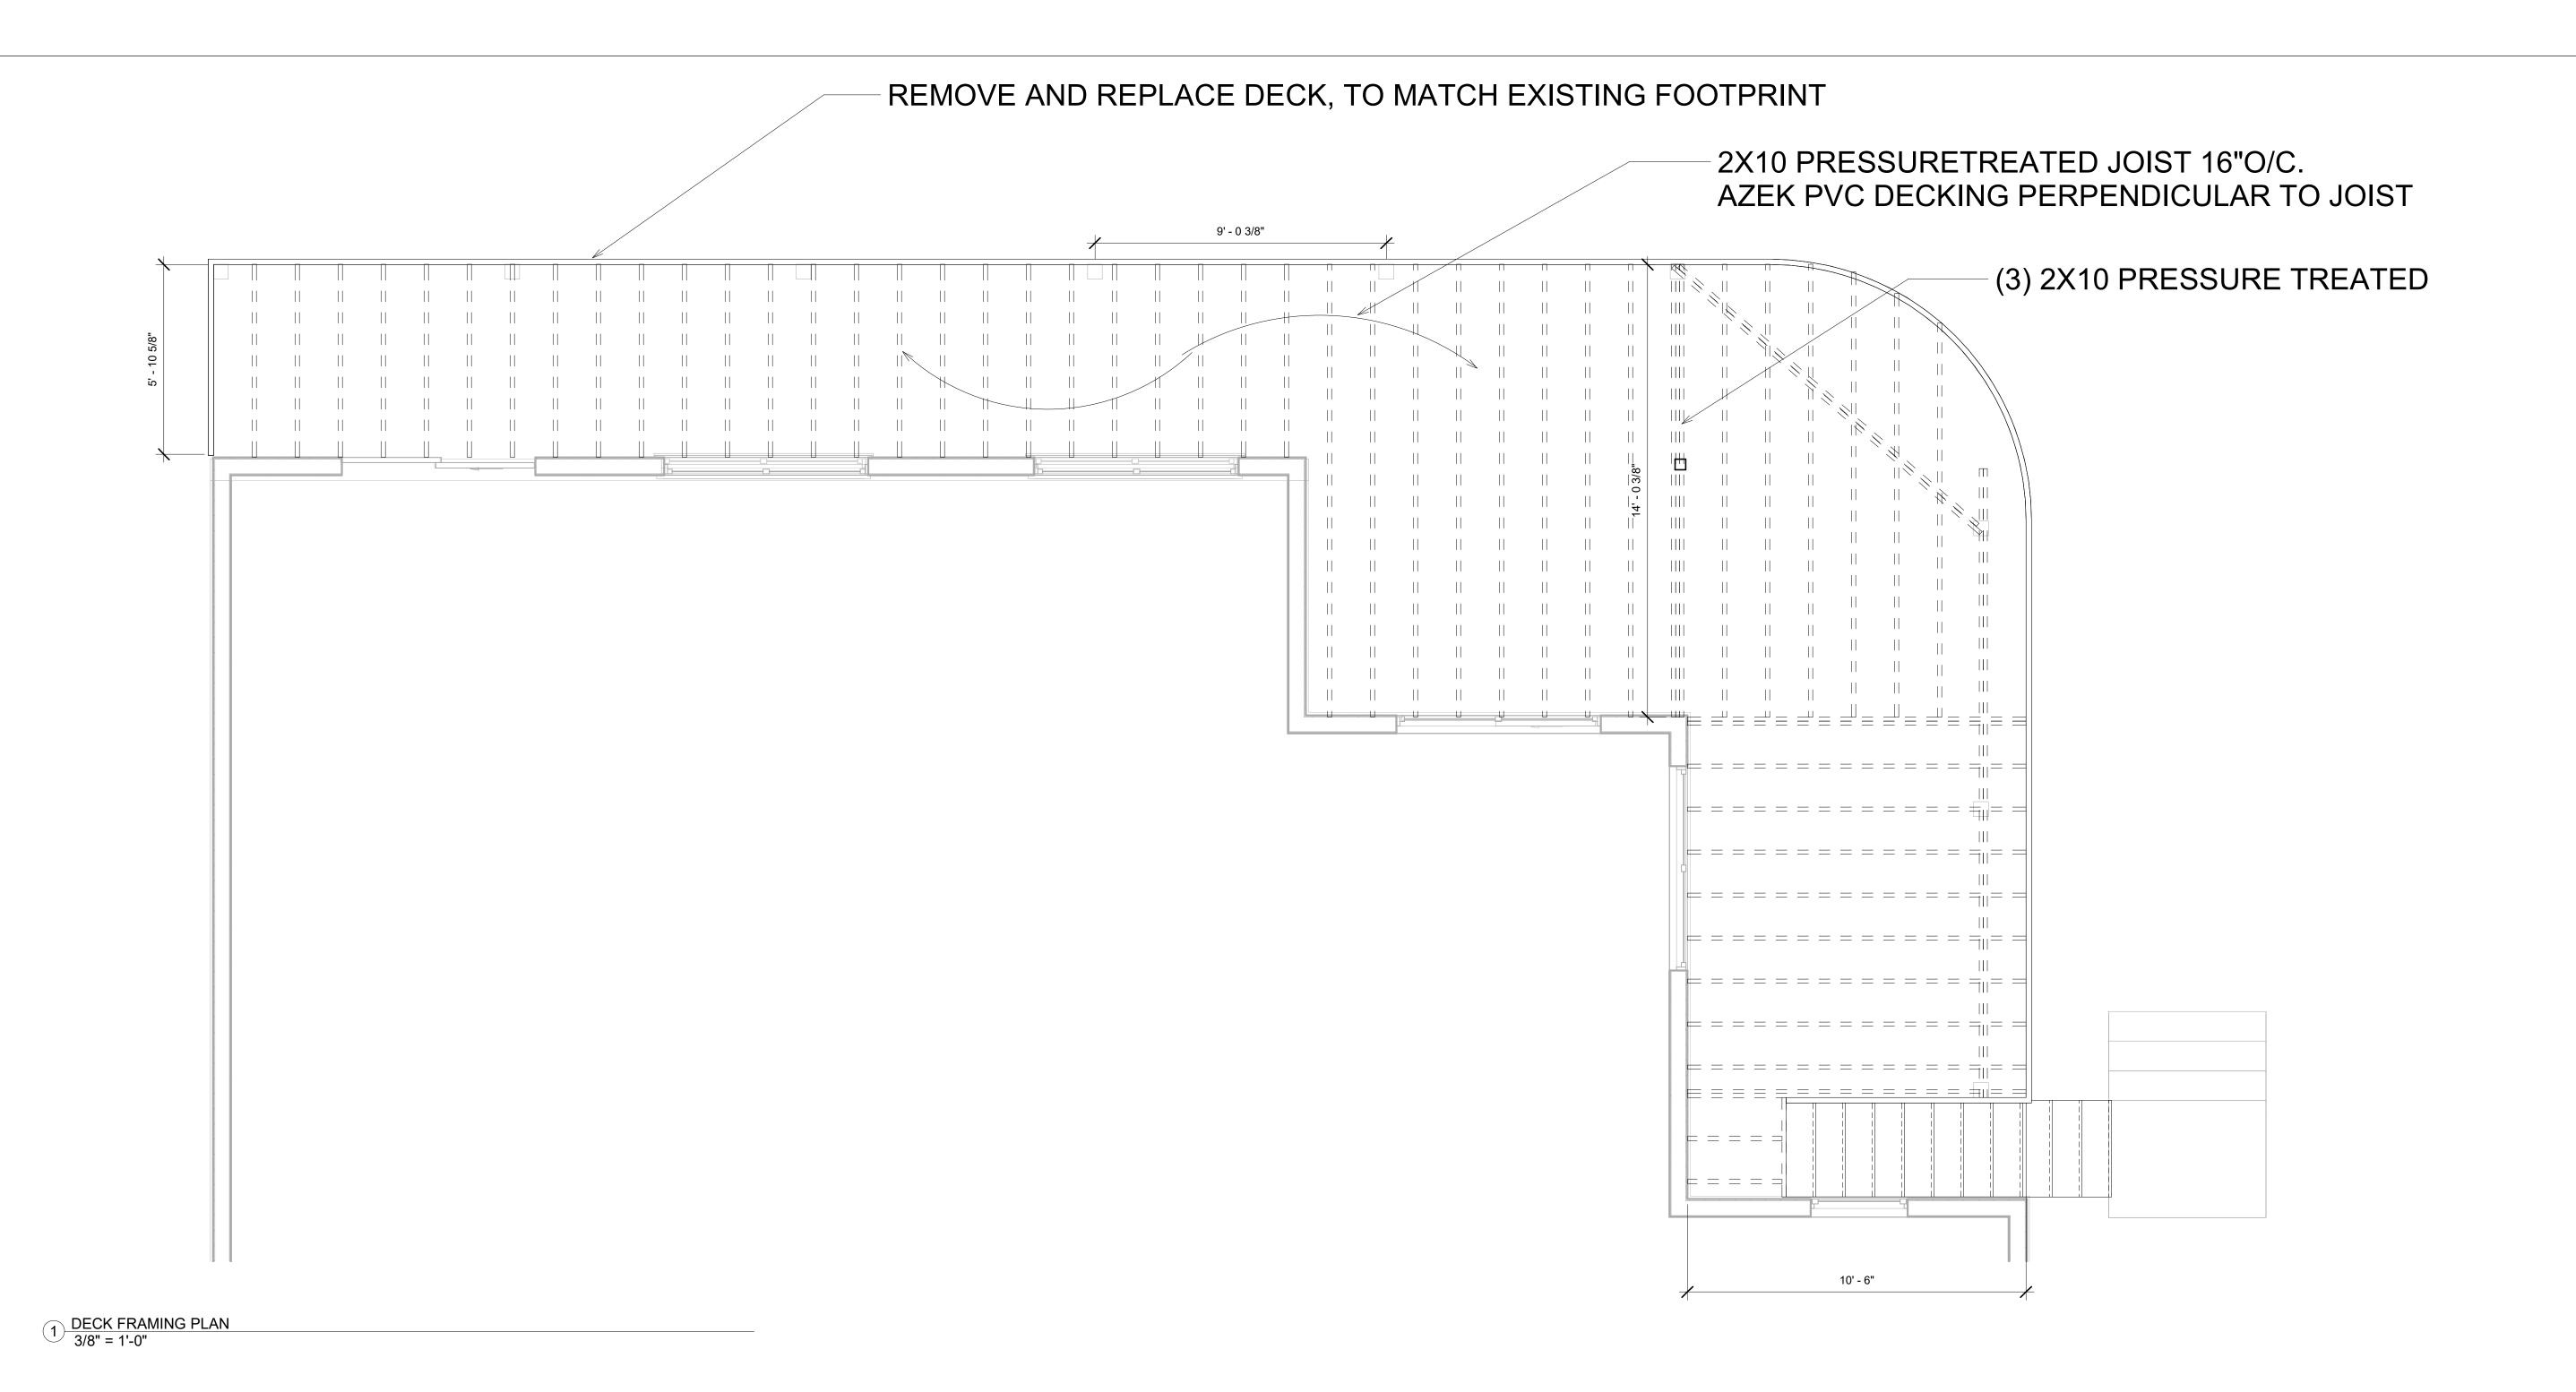

## DECK FRAMING PLAN

| Project Number | Project Numbe |
|----------------|---------------|
| Date           | 9/15/20       |
| Drawn By       | KYLE JANTZ    |
| Checked By     | Checke        |

A-102

2/9" - 1'