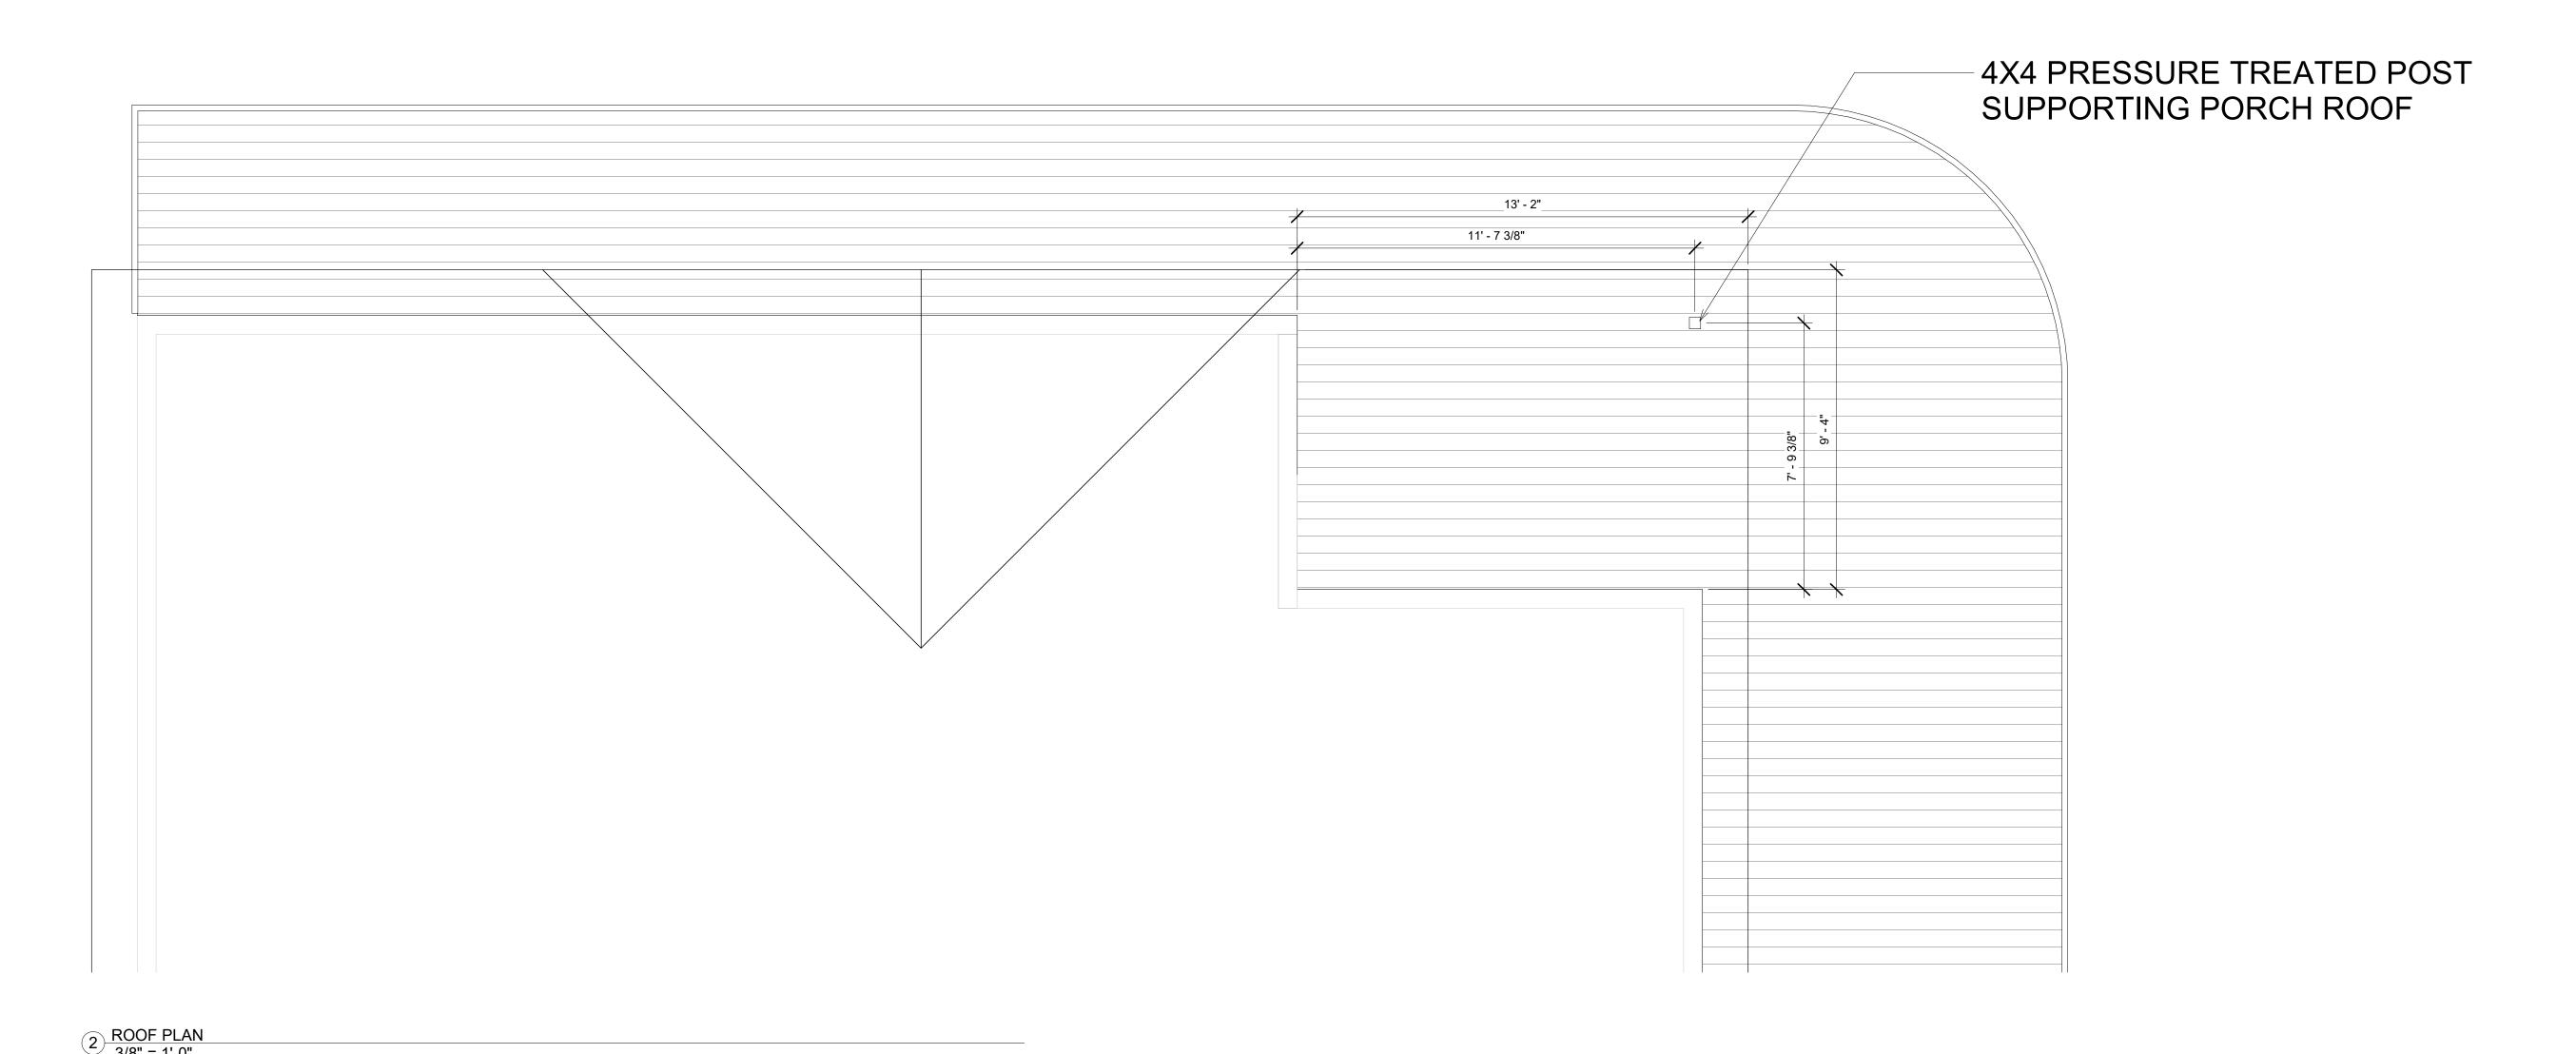

## DECK FRAMING PLAN

| Project Number | Project Numbe |
|----------------|---------------|
| Date           | 9/15/20       |
| Drawn By       | KYLE JANTZ    |
| Checked By     | Checke        |

A-102

2/9" - 1'