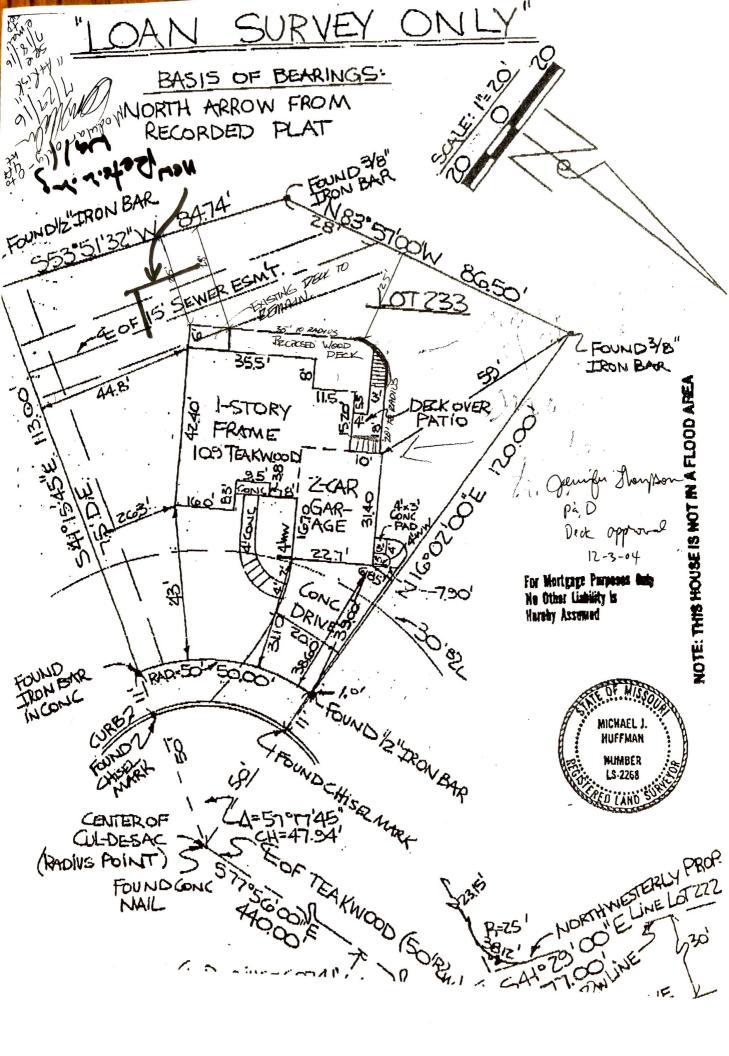

|             |      |
|     |             |      |

DORRIS

PROJECT NAME

## DECK FRAMING PLAN

| Project Number | Project Numbe |
|----------------|---------------|
| Date           | 9/15/20       |
| Drawn By       | KYLE JANTZ    |
| Checked By     | Checke        |

A-102

2/9" - 1'





KSJCONSTRUCTIONLLC@GMAIL.COM

Consultant Address Address Address

Consultant Address Address

Address Address Address Phone

Consultant Address Address Address Phone

Consultar Address Address Address

Consulta Address Address Address Phone



| Date |
|------|
|      |
|      |
|      |
|      |
|      |
|      |
|      |
|      |
|      |
|      |
|      |
|      |
|      |

DORRIS

PROJECT NAME

DETAILS

Project Number

Date 9/15/20

Drawn By KYLE JANTZ

Checked By Checker

A-103

As indica