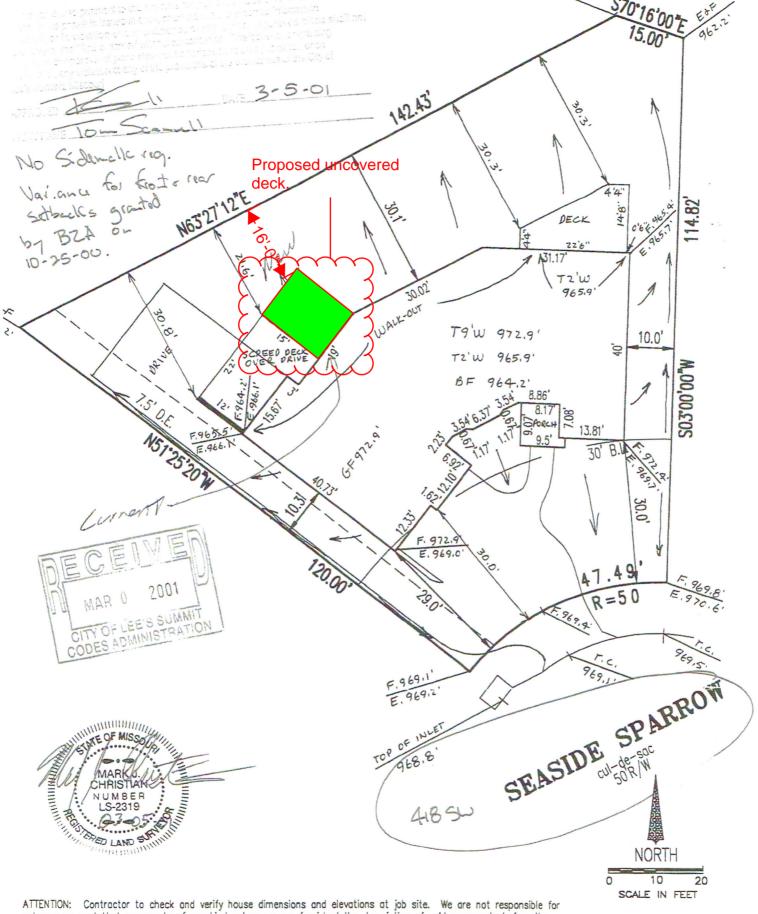

ATTENTION: Contractor to check and verify house dimensions and elevations at job site. We are not responsible for unknown or unplatted easements of any kind unless we are furnished the description of said easements before the field work is performed. NOTE: Final decision as to cuts and foundation height are to be made by builder on job site. NOTE: This plot plan is not to be construed as a boundary survey, and is not to be used for construction of fences. This plot plan is not an "AS-BUILT SURVEY" as the house shown was staked prior to construction and cannot be used in place of a "SURVEYOR'S REAL PROPERTY REPORT" or "MORTGAGE INSPECTION". © Copyright 2001

SCALE: 1" = 20'

DATE: 03-05-01

JOB NO: 01078