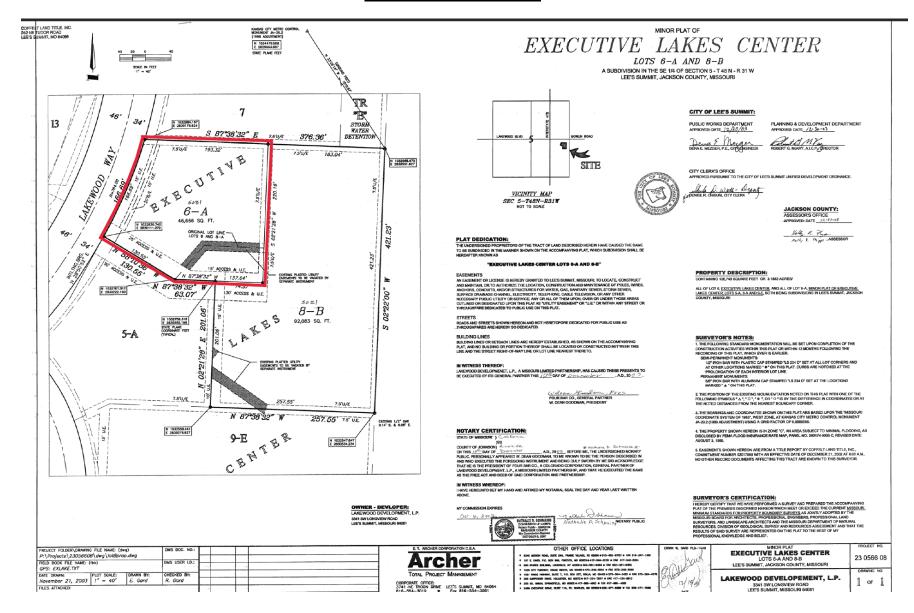

# EXHIBIT A

## LEGAL DESCRIPTION OF THE PROPERTY

Lot 6-A of the "Minor Plat of Executives Lakes Center, Lots 6-A and 6-B," a subdivision in Lee's Summit, Jackson County, Missouri (contain approximately 1.07 acres).

(The property is Jackson County Tax Parcel No. 43-240-01-45-00-0-00-000.)

### MAP OF THE PROPERTY