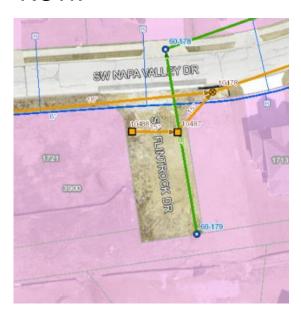

## Aerial and Zoning Map

- 0.06 total acres (2,788 sq. ft.)
- Existing public water line, sanitary sewer line and storm sewer line within the ROW.