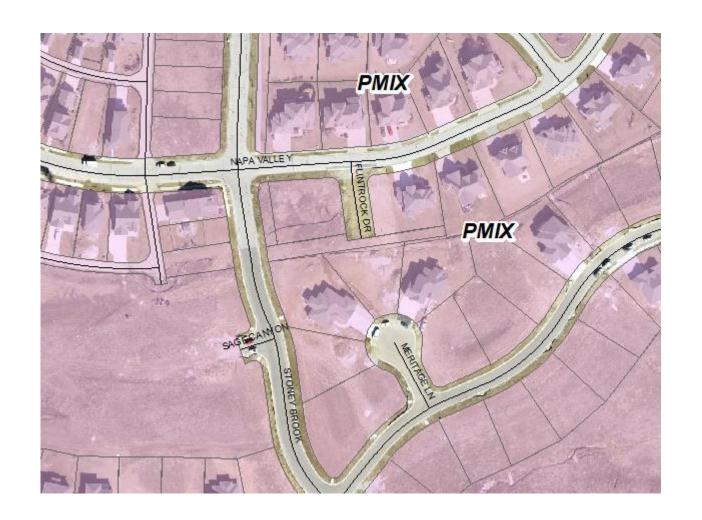

## SW Flintrock Dr Vacation of Right-of-way

Application #PL2020-221 November 17, 2020

North: PMIX – single-family residential

South: PMIX – single-family residential

East: PMIX – single-family residential

West: PMIX – single-family residential

## Aerial and Zoning Map

- 0.06 total acres (2,788 sq. ft.)
- Existing public water line, sanitary sewer line and storm sewer line within the ROW.