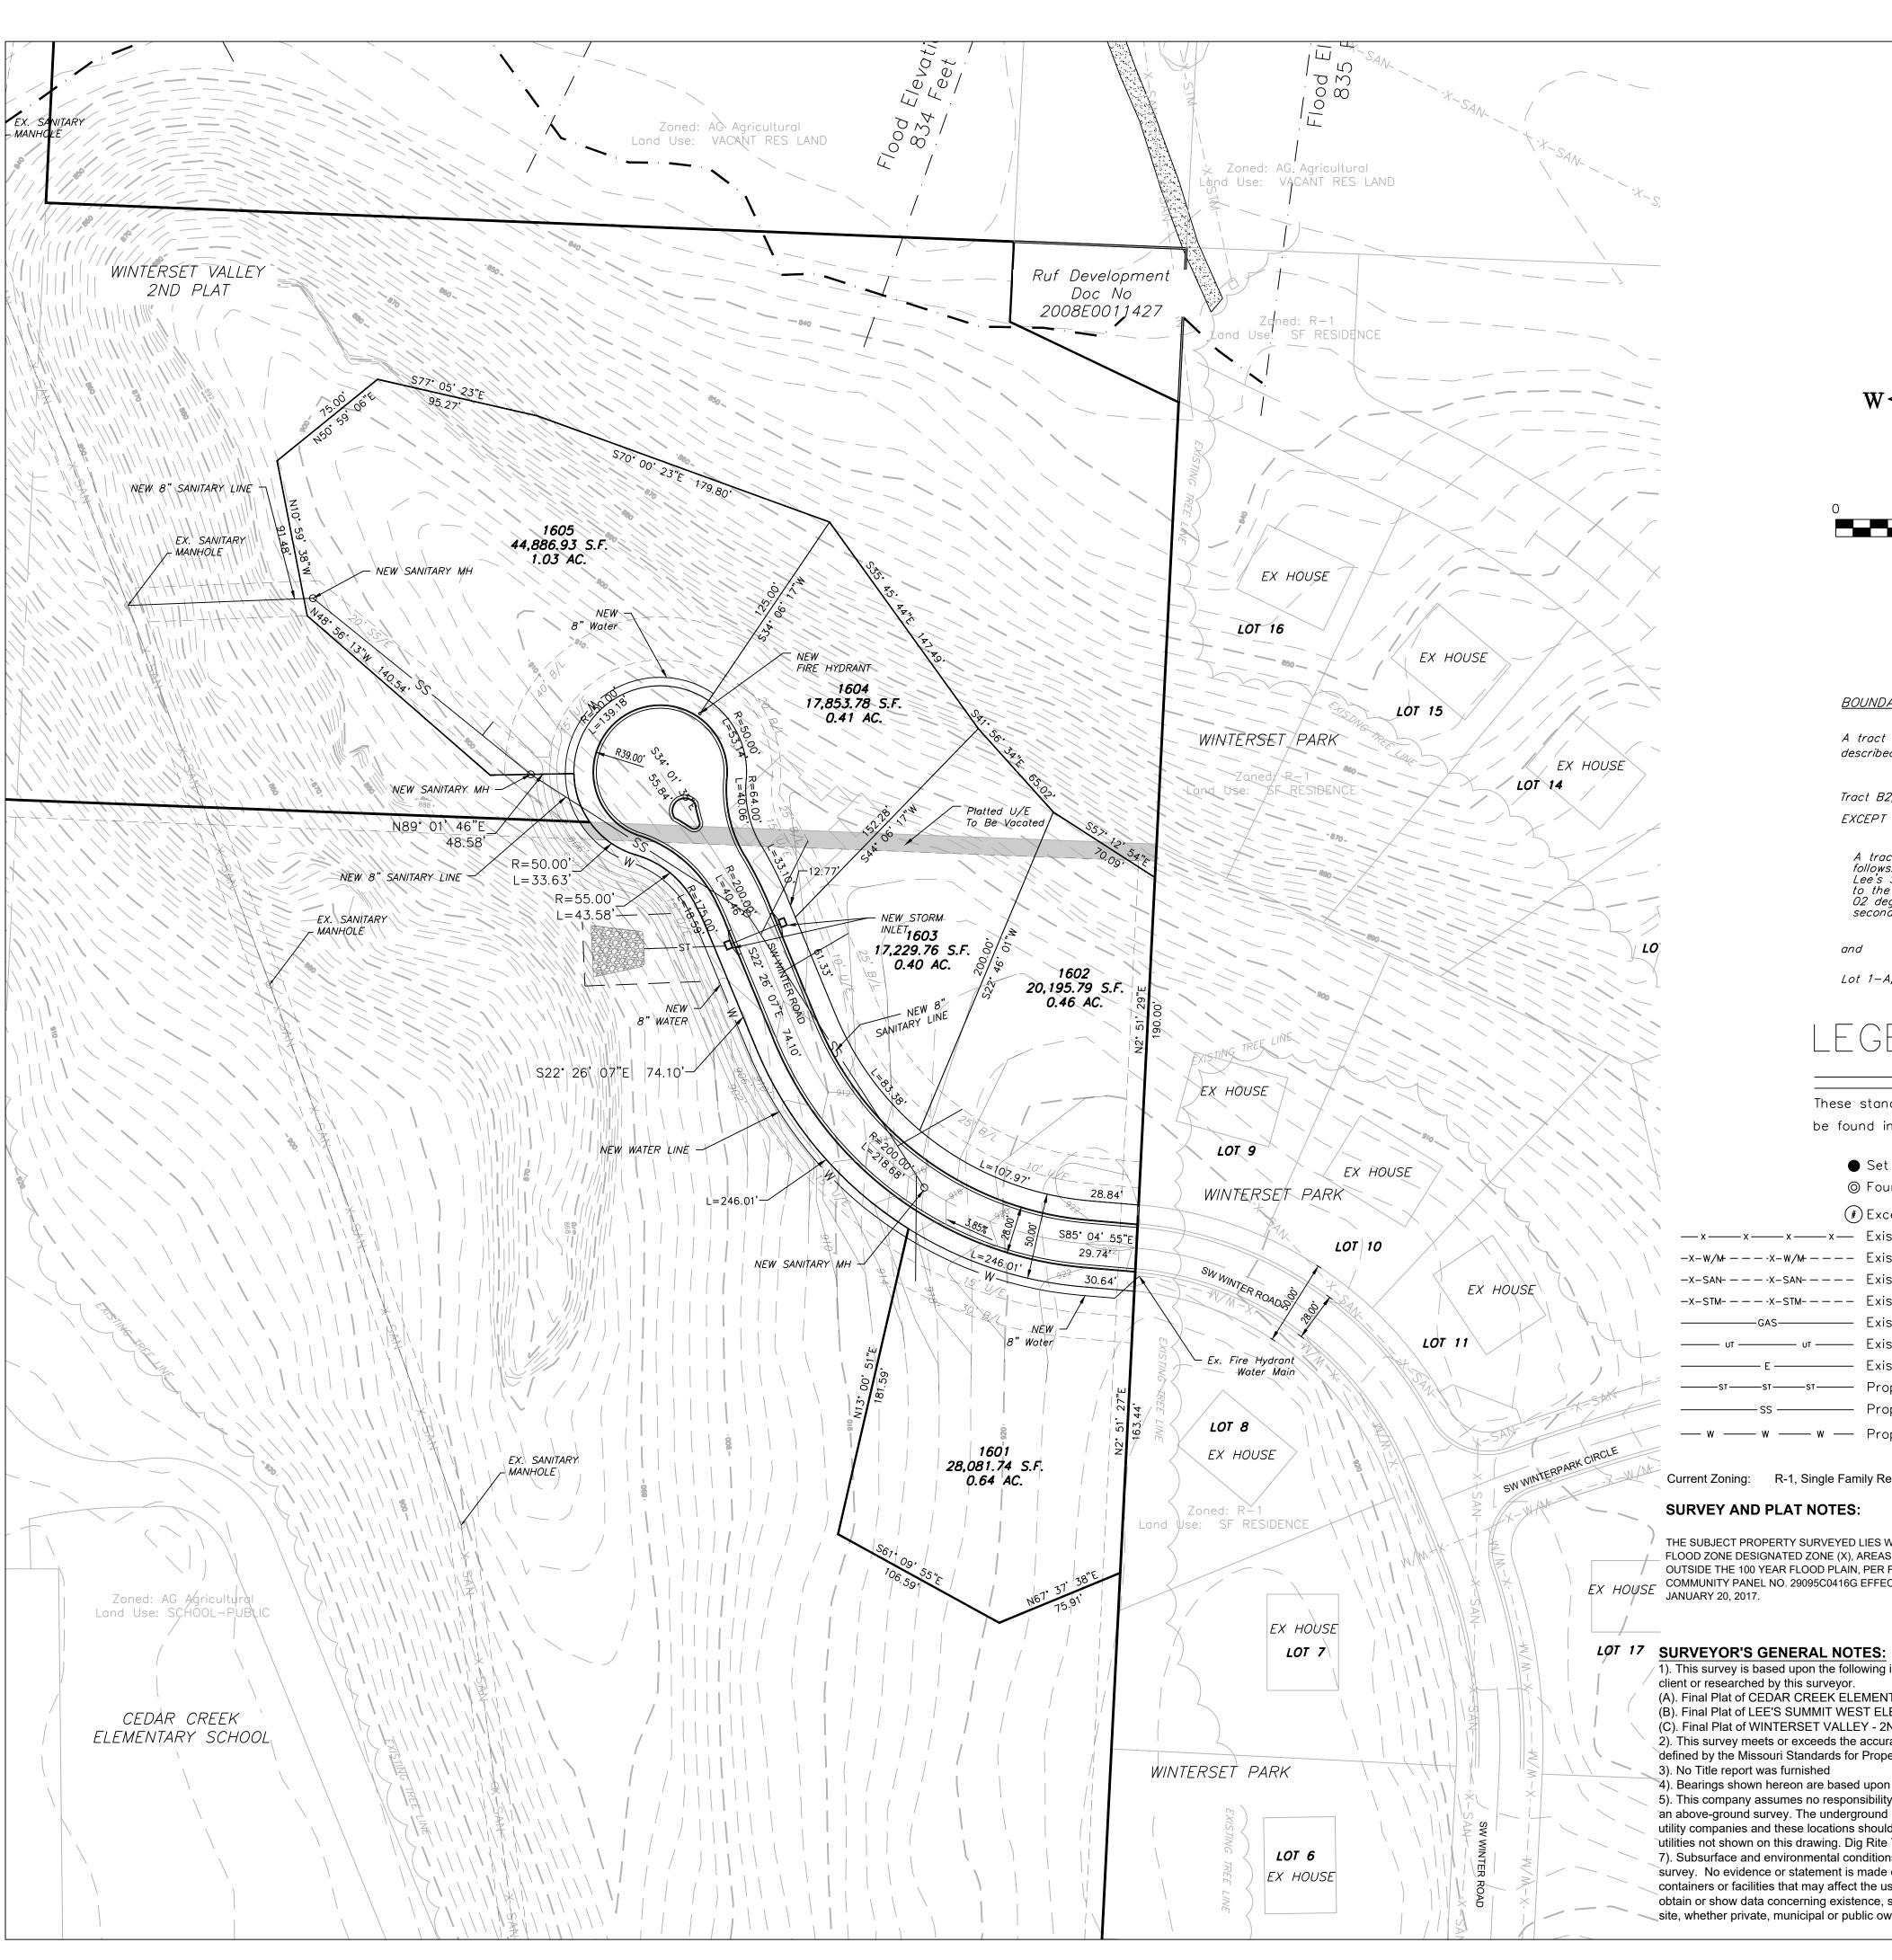

A Re an Part of Se

BOUNDARY DESCRIPTION

A tract of land being located in Secti described as follows

Tract B2, WINTERSET VALLEY 2ND PLAT EXCEPT

A tract of land being part of Tract of follows: Beginning at the Northeast of Lee's Summit, Jackson County, Misso to the Northwest corner of Lot 16 of 02 degrees 51 minutes 13 seconds E seconds East along said North line 1

and

Lot 1-A, Lee's Summit West Elementa

LEGEND

These standard symbols will be found in the drawing.

| -                           | Set 1/2" Rebar & Cap           |  |  |  |  |
|-----------------------------|--------------------------------|--|--|--|--|
| $\odot$                     | Found Survey Monument (As N    |  |  |  |  |
| (#                          | Exception Document Location    |  |  |  |  |
| x x x x                     | Existing Fence Line - Chain Li |  |  |  |  |
| X-W/MX-W/M                  | Existing Water Line            |  |  |  |  |
| X-SAN- — — - X-SAN- — — — — | Existing Sanitary Sewer Main   |  |  |  |  |
| X-STMX-STM                  | Existing Storm Sewer           |  |  |  |  |
| GAS                         | Existing Gas Line              |  |  |  |  |
| UT UT                       | Existing Underground Telephone |  |  |  |  |
| Е                           | Existing Underground Electric  |  |  |  |  |
| STSTST                      | Proposed Storm Sewer           |  |  |  |  |
| SS                          | Proposed Sanitary Sewer        |  |  |  |  |
| — w — _ w — _ w —           | Proposed 8" D.I.P. Water       |  |  |  |  |

Current Zoning: R-1, Single Family Residential / AG, Agricultural

## SURVEY AND PLAT NOTES:

THE SUBJECT PROPERTY SURVEYED LIES WITHIN A \_ FLOOD ZONE DESIGNATED ZONE (X), AREAS LOCATED OUTSIDE THE 100 YEAR FLOOD PLAIN, PER F.E.M.A. MAP, EX HOUSE COMMUNITY PANEL NO. 29095C0416G EFFECTIVE DATE: JANUARY 20, 2017.

|                                                                                                                                                                                                                                                                                                                                                                                                                                                                                                                                                                                                                                                                                                                                                                                                                                                                                                                                                                                                                                                                                                                                                                                                                                                                                                                                                                                                                                                                                                                                                                                                                                                                                                                                                                                                                                                                                                                                                                                                                                                                                                                                                              | TW $Ct B2, N$ $Lee's S$ $R, Town$                                                       | INT<br>Winters<br>Summit                                                                                                                                                                                                                                         | <b>ERSET</b><br>set Valley - 2<br>West Eleme                                                                                 | SUMMIT<br>and Plat<br>entary                                                                                                                                                                                                                                               | DATE                  |                                                                                                        |
|--------------------------------------------------------------------------------------------------------------------------------------------------------------------------------------------------------------------------------------------------------------------------------------------------------------------------------------------------------------------------------------------------------------------------------------------------------------------------------------------------------------------------------------------------------------------------------------------------------------------------------------------------------------------------------------------------------------------------------------------------------------------------------------------------------------------------------------------------------------------------------------------------------------------------------------------------------------------------------------------------------------------------------------------------------------------------------------------------------------------------------------------------------------------------------------------------------------------------------------------------------------------------------------------------------------------------------------------------------------------------------------------------------------------------------------------------------------------------------------------------------------------------------------------------------------------------------------------------------------------------------------------------------------------------------------------------------------------------------------------------------------------------------------------------------------------------------------------------------------------------------------------------------------------------------------------------------------------------------------------------------------------------------------------------------------------------------------------------------------------------------------------------------------|-----------------------------------------------------------------------------------------|------------------------------------------------------------------------------------------------------------------------------------------------------------------------------------------------------------------------------------------------------------------|------------------------------------------------------------------------------------------------------------------------------|----------------------------------------------------------------------------------------------------------------------------------------------------------------------------------------------------------------------------------------------------------------------------|-----------------------|--------------------------------------------------------------------------------------------------------|
| <u>A DESCRIPTION</u><br>land being located in Section 2 and Section 3, Towns<br>WNTERSET VALLEY 2ND PLAT, a subdivision as recor                                                                                                                                                                                                                                                                                                                                                                                                                                                                                                                                                                                                                                                                                                                                                                                                                                                                                                                                                                                                                                                                                                                                                                                                                                                                                                                                                                                                                                                                                                                                                                                                                                                                                                                                                                                                                                                                                                                                                                                                                             | SEC <sup>r</sup>                                                                        | TION 2 & Not to                                                                                                                                                                                                                                                  |                                                                                                                              |                                                                                                                                                                                                                                                                            | Part of Section 2 & 3 | Township 47 North, Range 32 West<br>Lee's Summit, Jackson County, Missouri                             |
| of land being part of Tract B2, WINTERSET VALLEY<br>Beginning at the Northeast comer of said Tract B2,<br>mmit, Jackson County, Missouri; thence South 02 dc<br>porthwest corner of Lot 16 of said WINTERSET PARK;<br>es 51 minutes 13 seconds East 46.37 feetto a poin<br>East along said North line 100.01 feet to the point<br>ee's Summit West Elementary, a subdivision as reco<br>with the point west Elementary, a subdivision as reco<br>with the second second second second second<br>mathematical second second second second second<br>mathematical second | said corner als<br>egrees 51 minut<br>thence North<br>of beginning.<br>orded in the Off | tes being the Na<br>tes 13 seconds<br>64 degrees 29<br>line of said Tr<br>fice of the Reca<br>d Prelimi<br>ge at Wir<br>ge at Wir<br>ea<br>ite Area<br>Area<br>e Area                                                                                            | orthwest corner of WINTERSE<br>West along the West line of<br>minutes O6 seconds West 1<br>act B2; thence South 87 de        | 7 PARK, a subdivision in<br>f said subdivision 89.23 feet<br>08.37 feet; thence North<br>egrees 46 minutes 53<br>Development<br>58 Acres)<br>Acres)<br>3 Acres)                                                                                                            | ry Development Plan   | TOWNSHIPRANGECOUNTYJOB NO.47 N32 WJacksonwintersetSCALEDATE OF PREPARATION1"=50'August 7, 2020         |
| ng Fence Line — Chain Link<br>ng Water Line<br>ng Sanitary Sewer Main<br>ng Storm Sewer<br>ng Gas Line<br>ng Underground Telephone<br>ng Underground Electric<br>sed Storm Sewer<br>sed Sanitary Sewer<br>sed 8" D.I.P. Water                                                                                                                                                                                                                                                                                                                                                                                                                                                                                                                                                                                                                                                                                                                                                                                                                                                                                                                                                                                                                                                                                                                                                                                                                                                                                                                                                                                                                                                                                                                                                                                                                                                                                                                                                                                                                                                                                                                                | Proposed Uso<br>Lots 1601 -<br>Setbacks<br>Lot 1606<br>Setbacks                         | 1605<br>s                                                                                                                                                                                                                                                        | Single Family Residen<br>Front Yard<br>Rear Yard<br>Side Yard<br>Lee's Summit R-7 So<br>Front Yard<br>Rear Yard<br>Side Yard | Varies By Lot<br>20 Feet Minimum<br>(See Plat Drawing)<br>30 Feet<br>7.5 Feet                                                                                                                                                                                              | Preliminar            | SHEET SECTION<br>1 OF 1 2 & 3<br>DRAWN BY<br>M. Schlicht, PLS, PE                                      |
| ential / AG, Agricultural<br>IIN A<br>ICATED<br>M.A. MAP,<br>/E DATE:                                                                                                                                                                                                                                                                                                                                                                                                                                                                                                                                                                                                                                                                                                                                                                                                                                                                                                                                                                                                                                                                                                                                                                                                                                                                                                                                                                                                                                                                                                                                                                                                                                                                                                                                                                                                                                                                                                                                                                                                                                                                                        | Home Owner'<br>Lot 1606 will                                                            | s Association.<br>be owned an                                                                                                                                                                                                                                    | Both ownership and r<br>Common Area tract i<br>The Ridge at Winterse<br>Owner's Association<br>part of the The Ridge at      | maintenance of the<br>is dedicated to the<br>et Summit Home<br>Winterset Summit                                                                                                                                                                                            | PROF                  | ESSIONAL SEAL                                                                                          |
| ermation provided by the<br>RY SCHOOL<br>ENTARY SCHOOL<br>PLAT<br>standards of a (SUBURBAN) Property Boundary Survey as<br>Boundary Surveys.<br>arings described in the legal description<br>the location of existing utilities within the subject premises.<br>ities, if shown, are based on information provided by the var<br>e considered approximate. There may be additional undergre<br>ket #150071203, 150071179, 150071171<br>vere not surveyed or examined or considered as a part of thin<br>cerning the existence of underground or overhead condition<br>or development of this property. No attempt has been made<br>a, depth, conditions, capacity or location of any utility existing<br>d.                                                                                                                                                                                                                                                                                                                                                                                                                                                                                                                                                                                                                                                                                                                                                                                                                                                                                                                                                                                                                                                                                                                                                                                                                                                                                                                                                                                                                                                  | This is<br>ious<br>ound<br>s<br>is,<br>to                                               | TYPE OF MATE<br>WHICH ARE NO<br>FROM THE REC<br>SOURCES OF IN<br>BY THIS COMPA<br>AVAILABLE, THI<br>SCALED FROM<br>TO BE CONSTR<br>INFORMATION (<br>MUST BE CONF<br>DESIGNING AN<br>INFORMATION (<br>ACTIVITY.<br>OIL - GAS WELL<br>ACCORDING TO<br>OF ABANDONEI | ) EDWARD ALTON MAY JR'S E<br>D OIL AND GAS WELLS IN LEE'<br>T OIL AND GAS WELLS WITHIN                                       | ILITIES SHOWN HEREON,<br>CE, HAS BEEN COMPILED<br>ITY COMPANIES OR OTHER<br>BEEN VERIFIED IN THE FIELD<br>JREMENTS WERE NOT<br>RGROUND LINES WAS<br>THIS INFORMATION IS NOT<br>TE NOR EXACT. ANY<br>D UTILITIES SHOWN HEREON<br>ESSIONAL PRIOR TO<br>Y BE AFFECTED BY THIS | HNGINEERING           | SOLUTIONS SURVEYING<br>50 SE 30TH STREET<br>LEE'S SUMMIT, MO 64082<br>P:(816) 623-9888 F:(816)623-9849 |