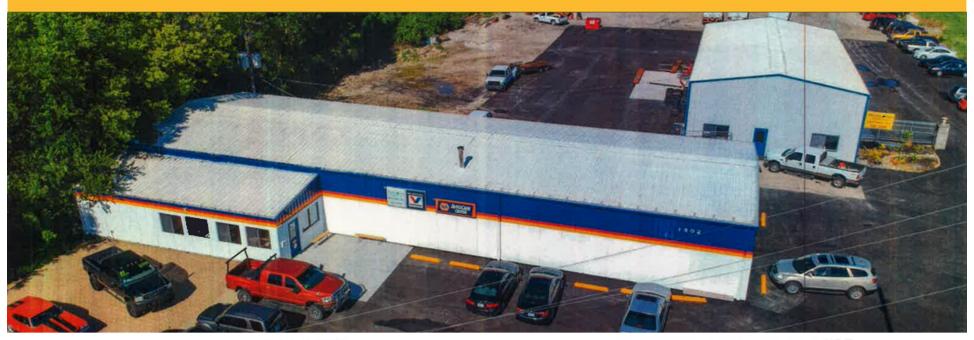

## Herrington Automotive Repair Special Use Permit

PL2020-084

September 10, 2020

- 1500 & 1502 SW Market St
- ±3.51 acres
- Zoning PI (Planned Industrial District)
- Comprehensive Plan Designation Industrial
- 2 Existing Buildings
  - 1500 SW Market St 3,100 square feet
  - 1502 SW Market St 5,800 square feet