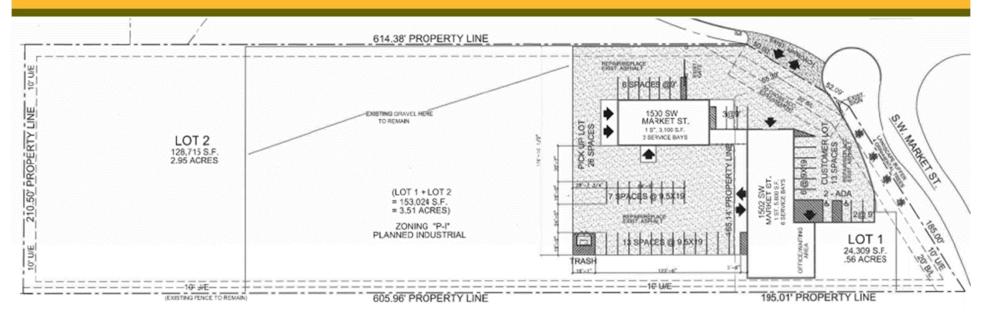

## Herrington Automotive Repair Special Use Permit

PL2020-084

September 10, 2020

- 1500 & 1502 SW Market St
- ±3.51 acres
- Zoning PI (Planned Industrial District)
- Comprehensive Plan Designation Industrial
- 2 Existing Buildings
  - 1500 SW Market St 3,100 square feet
  - 1502 SW Market St 5,800 square feet