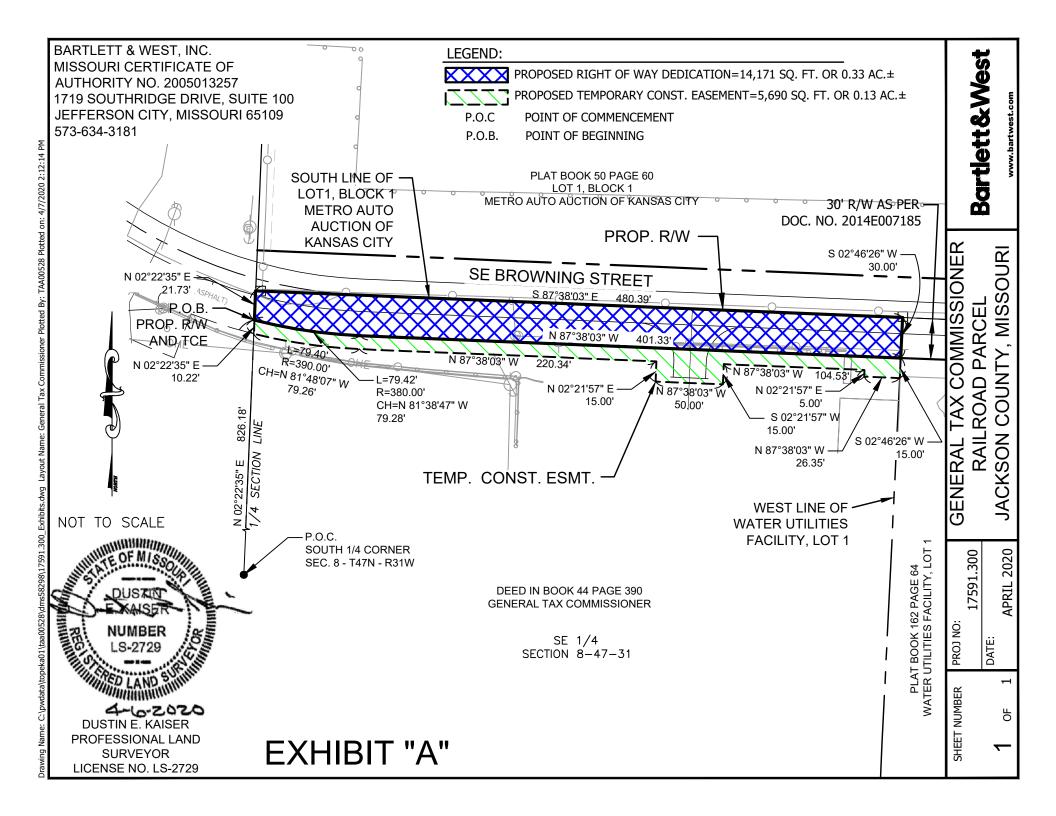

## **EXHIBIT "A"**

DEED BOOK 44 PAGE 390

GENERAL TAX COMMISSIONER

**NEW RIGHT OF WAY:** 

A STRIP OF LAND LOCATED IN THE SOUTHEAST QUARTER OF SECTION 8, TOWNSHIP 47 NORTH, RANGE 31 WEST, JACKSON COUNTY, MISSOURI, BEING PART OF THE TRACT DESCRIBED BY THE DEED IN BOOK 44 PAGE 390 OF THE JACKSON COUNTY RECORDS, BEING MORE PARTICULARLY DESCRIBED AS FOLLOWS:

COMMENCING AT THE SOUTH QUARTER CORNER OF SAID SECTION 8; THENCE WITH THE QUARTER SECTION LINE OF SAID SECTION 8, N 02°22'35" E, 826.18 FEET TO THE POINT OF BEGINNING.

THENCE FROM THE POINT OF BEGINNING, CONTINUING WITH THE QUARTER SECTION LINE OF SAID SECTION 8, N 02°22'35" E, 21.73 FEET TO A POINT ON THE SOUTH LINE OF LOT 1 IN BLOCK 1 OF METRO AUTO AUCTION OF KANSAS CITY RECORDED IN PLAT BOOK 50 PAGE 60 OF THE JACKSON COUNTY RECORDS; THENCE LEAVING THE QUARTER SECTION LINE OF SAID SECTION 8 AND WITH THE SOUTH LINE OF LOT 1 IN BLOCK 1 OF METRO AUTO AUCTION OF KANSAS CITY RECORDED IN PLAT BOOK 50 PAGE 60 OF THE JACKSON COUNTY RECORDS. S 87°38'03" E, 480.39 FEET TO THE NORTHWEST CORNER OF A 30 FOOT WIDE RIGHT OF WAY PER DOCUMENT NO. 2014E0071852 OF THE JACKSON COUNTY RECORDS; THENCE LEAVING THE SOUTH LINE OF LOT 1 IN BLOCK 1 OF METRO AUTO AUCTION OF KANSAS CITY RECORDED IN PLAT BOOK 50 PAGE 60 OF THE JACKSON COUNTY RECORDS AND WITH THE WEST LINE OF A 30 FOOT WIDE RIGHT OF WAY PER DOCUMENT NO. 2014E0071852 OF THE JACKSON COUNTY RECORDS, S 02°46'26" W, 30.00 FEET TO THE NORTHWEST CORNER OF WATER UTILITIES FACILITY, LOT 1 RECORDED IN PLAT BOOK 162 PAGE 64 OF THE JACKSON COUNTY RECORDS; THENCE LEAVING THE WEST LINE A 30 FOOT WIDE RIGHT OF WAY PER DOCUMENT NO. 2014E0071852 OF THE JACKSON COUNTY RECORDS AND THE WEST LINE OF WATER UTILITIES FACILITY, LOT 1 RECORDED IN PLAT BOOK 162 PAGE 64 OF THE JACKSON COUNTY RECORDS, N 87°38'03" W, 401.33 FEET: THENCE WITH A CURVE TO THE RIGHT 79.42 FEET. CURVE RADIUS 380.00 FEET, CHORD BEARING N 81°38'47" W, 79.28 FEET TO THE POINT OF BEGINNING, AND CONTAINS 14,171 SQUARE FEET OR 0.33 ACRES, MORE OR LESS.

DUSTIN E. KAISER - PROFESSIONAL LAND SURVEYOR LICENSE NO. 2729

BARTLETT & WEST, INC.
MISSOURI CERTIFICATE OF AUTHORITY NO. 2005013257
1719 SOUTH RIDGE DRIVE, SUITE 100
JEFFERSON CITY, MISSOURI 65109
PHONE: 573-634-3181