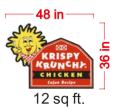

## SPECS:

Wall mounted internally illuminated channel letters. Black trimcap and returns.

Red to match PMS 7621C White faces on this elevation

SPECS:

69 in

11.5 sq ft.

Flush mounted internally illuminated contour sign.