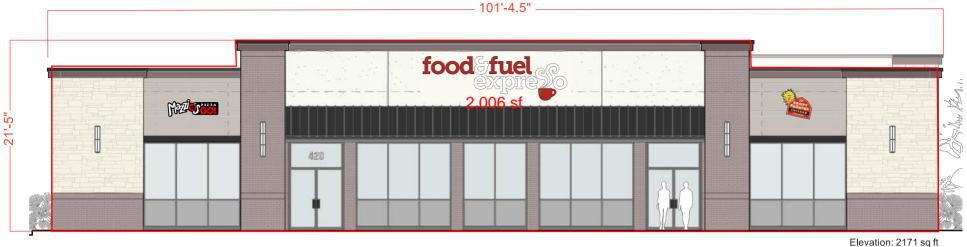

Elevation: 2171 sq ft Signage: 105.17 sq ft

## SPECS:

Wall mounted internally illuminated channel letters. Black trimcap and returns.

Red to match PMS 7621C White faces on this elevation

SPECS:

69 in

11.5 sq ft.

Flush mounted internally illuminated contour sign.



" Black Returns

Wall



Installation only. Customer provided Sign.





| ALE:                                                                   | PROJECT TITLE: Food and Fuel Epresso Lee's Summit ADDRESS: | CLIENT<br>APPROVAL:                              |
|------------------------------------------------------------------------|------------------------------------------------------------|--------------------------------------------------|
| N 50 FT:                                                               | ACC