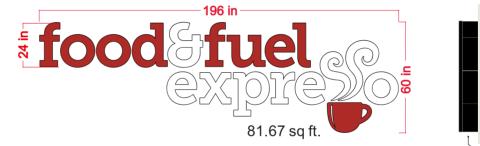

## SPECS:

Wall mounted internally illuminated channel letters. Black trimcap and returns.

Red to match PMS 7621C White faces on this elevation

SPECS:

69 in

11.5 sq ft.

Flush mounted internally illuminated contour sign.