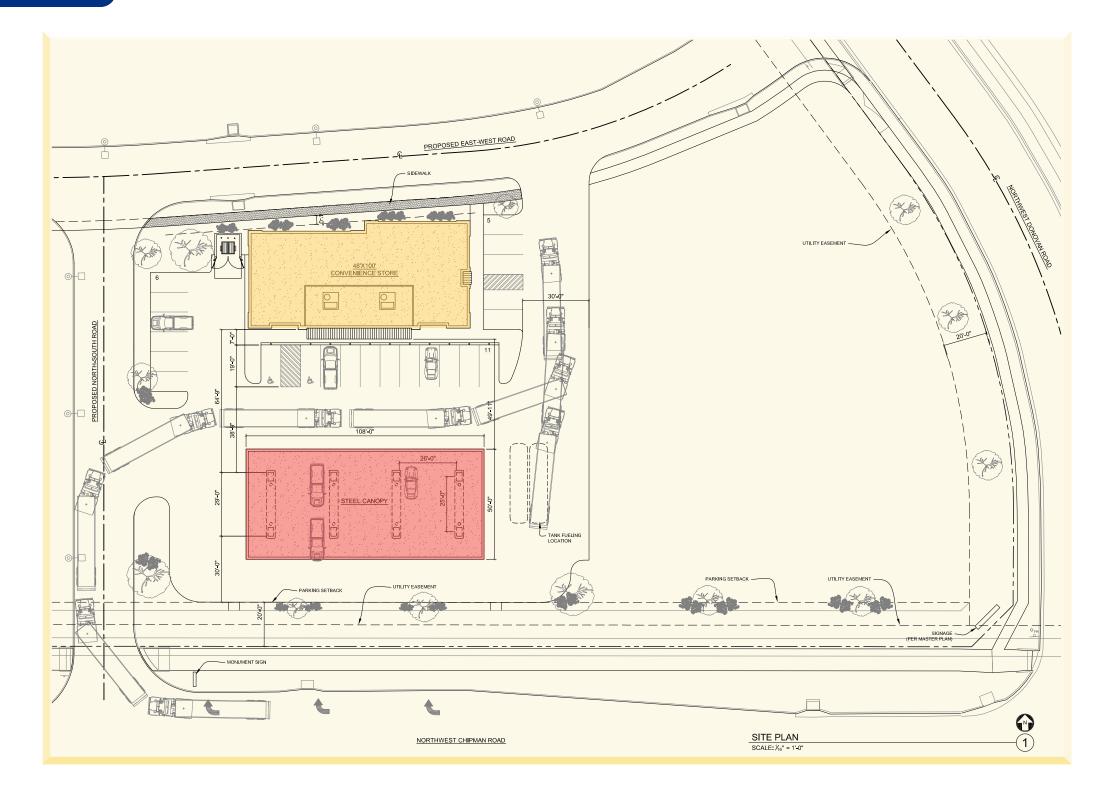

420 Chipman Road Lee's Summit, MO, 64086 DUNS# TBD

| IMAGING THE PETROLEUM<br>INDUSTRY FOR OVER 30 YEARS<br>1-866-246-1985 | Revisions:<br>Rev. 0 - Original Drawing | 10/08/2019 | Address: <b>420 Chipman Road</b><br>Lee's Summit, MO, 64086 |
|-----------------------------------------------------------------------|-----------------------------------------|------------|-------------------------------------------------------------|
|                                                                       |                                         |            | Drawn by: EG                                                |
|                                                                       |                                         |            |                                                             |