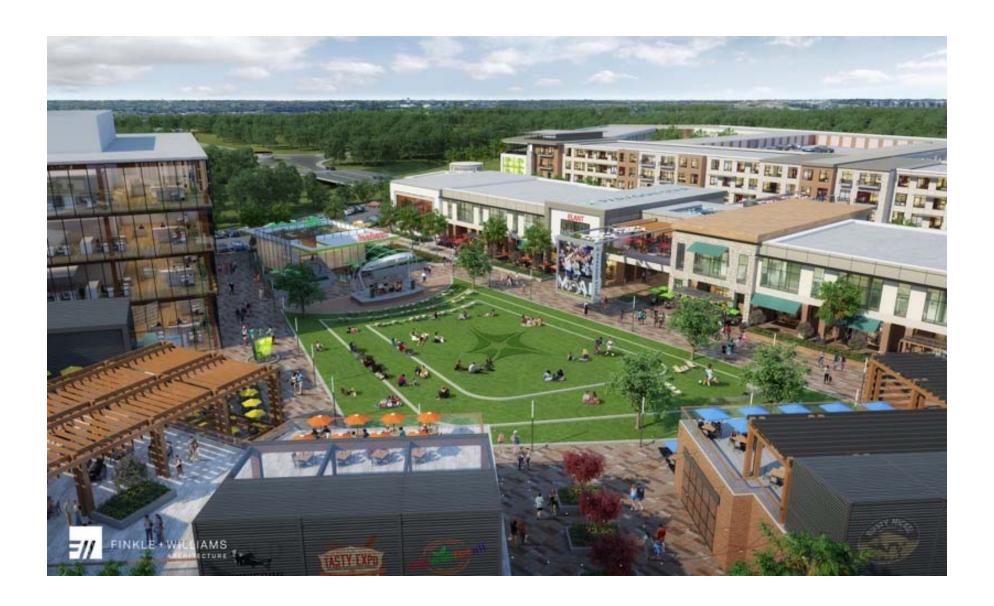

# Regional Destination

Mixed-Use Development

Best in Class

Projected 190 acre, \$400 Million Multi-Phased Mixed Use Development

Sports & Recreation Complex/Village-Entertainment District

New Regional Infrastructure to Support Development in Lee's Summit's Western Gateway

#### **Entertainment District**

- Multi-Family Housing, Lodging, Office, Dining & Entertainment Venues:
  - Medical Office Building = 60,000 sq.ft.
  - Professional Class A Office = 30,000 sq.ft.
  - Multifamily = 390 Units with Parking Garage
  - Restaurant = 60,000 sq.ft.
  - Entertainment = 15,000 sq.ft.
  - Mercantile = 15,000 sq.ft.
  - ♦ Hotel 1 = 134 rooms
  - ♦ Hotel 2 = 98 rooms
- Outdoor Public Space w/ sports viewing & live music:
- Combination of first-to-market establishments & local favorites: