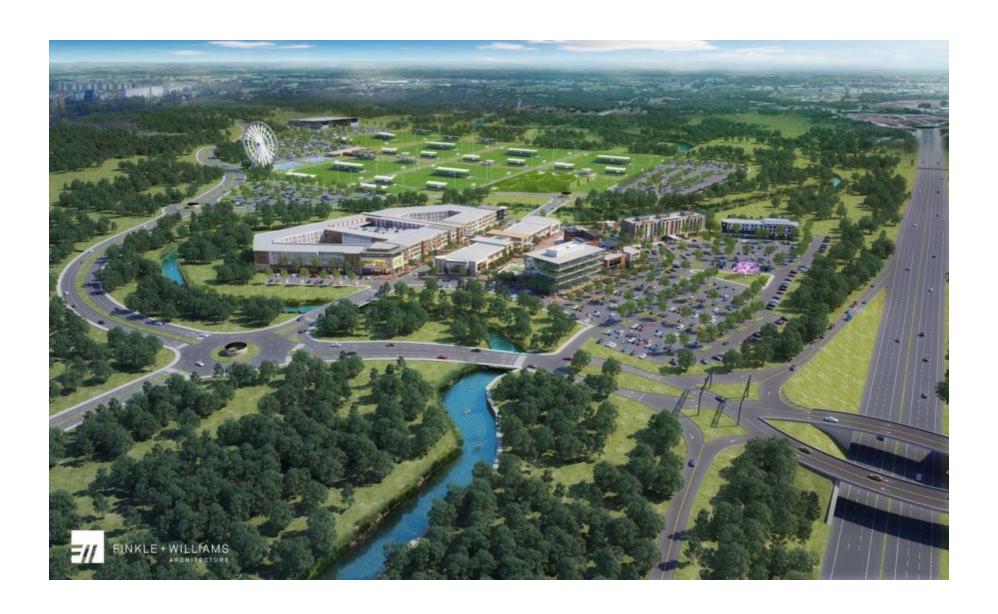

# Regional Destination

Mixed-Use Development

Best in Class

Projected 190 acre, \$400 Million Multi-Phased Mixed Use Development

Sports & Recreation Complex/Village-Entertainment District

New Regional Infrastructure to Support Development in Lee's Summit's Western Gateway

#### **Entertainment District**

- Multi-Family Housing, Lodging, Office, Dining & Entertainment Venues:
  - Medical Office Building = 60,000 sq.ft.
  - Professional Class A Office = 30,000 sq.ft.
  - Multifamily = 390 Units with Parking Garage
  - Restaurant = 60,000 sq.ft.
  - Entertainment = 15,000 sq.ft.
  - Mercantile = 15,000 sq.ft.
  - ♦ Hotel 1 = 134 rooms
  - ♦ Hotel 2 = 98 rooms
- Outdoor Public Space w/ sports viewing & live music:
- Combination of first-to-market establishments & local favorites:

#### Sports & Recreation

- 10 FIFA Regulation Fields
  - Artificial Turf & Lighted
- Clubhouse & Cantina w/ viewing decks overlooking championship field
- Major Trailhead to serve the Little Blue Trace and Rock Island Corridor Trails
- Bocce, pickleball & sand volley ball courts
- Future recreation zone to include children's park, zip lines, ropes course & climbing wall

VIEW LOOKING NORTHEAST

VIEW FROM ABOVE

SOUTH ELEVATION