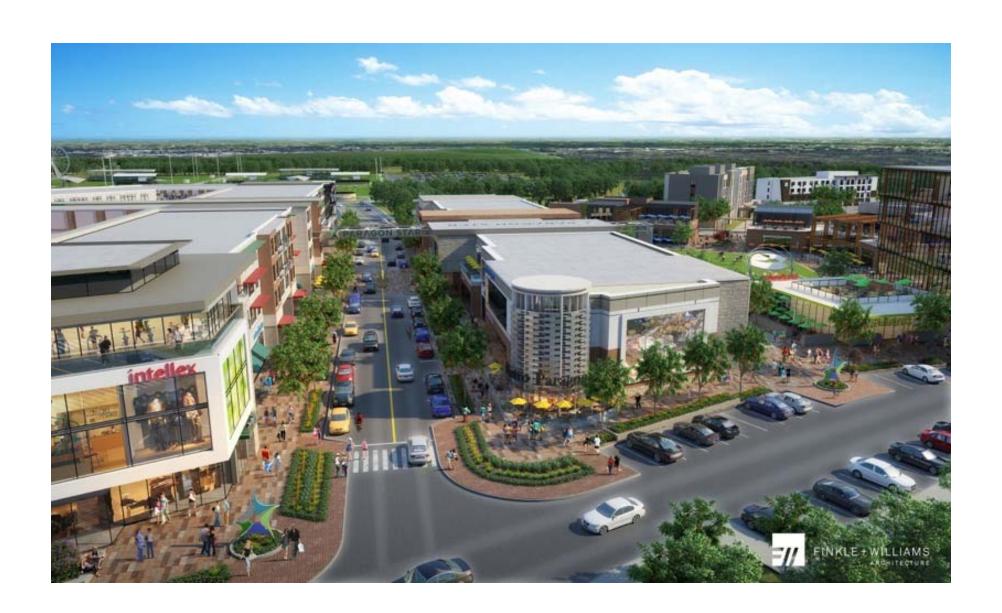

#### **Entertainment District**

- Multi-Family Housing, Lodging, Office, Dining & Entertainment Venues:
  - Medical Office Building = 60,000 sq.ft.
  - Professional Class A Office = 30,000 sq.ft.
  - Multifamily = 390 Units with Parking Garage
  - Restaurant = 60,000 sq.ft.
  - Entertainment = 15,000 sq.ft.
  - Mercantile = 15,000 sq.ft.
  - ♦ Hotel 1 = 134 rooms
  - ♦ Hotel 2 = 98 rooms
- Outdoor Public Space w/ sports viewing & live music:
- Combination of first-to-market establishments & local favorites:

VIEW LOOKING NORTHEAST

VIEW FROM ABOVE

SOUTH ELEVATION