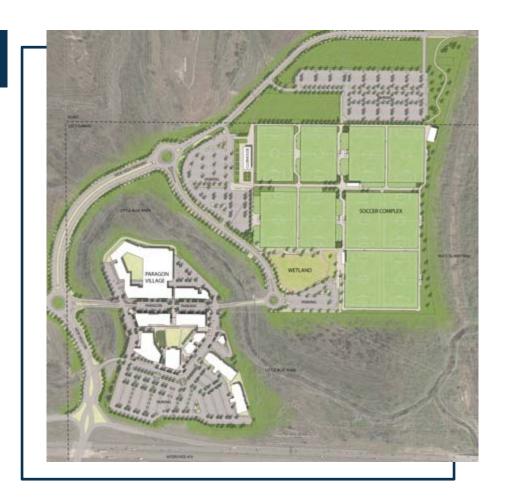

#### Sports & Recreation

- 10 FIFA Regulation Fields
  - Artificial Turf & Lighted
- Clubhouse & Cantina w/ viewing decks overlooking championship field
- Major Trailhead to serve the Little Blue Trace and Rock Island Corridor Trails
- Bocce, pickleball & sand volley ball courts
- Future recreation zone to include children's park, zip lines, ropes course & climbing wall

#### New Infrastructure

- Four lane diverging diamond interchange (DDI) at View High Drive & I-470
- Paragon Parkway
- View High Parkway extension/intersection at Bannister Road

Exhibit B – District Boundaries