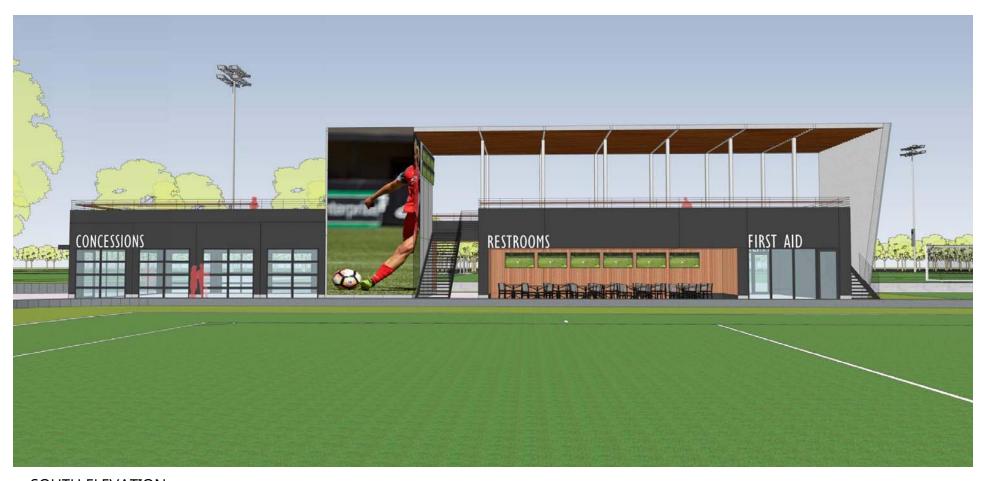

#### Sports & Recreation

- 10 FIFA Regulation Fields
  - Artificial Turf & Lighted
- Clubhouse & Cantina w/ viewing decks overlooking championship field
- Major Trailhead to serve the Little Blue Trace and Rock Island Corridor Trails
- Bocce, pickleball & sand volley ball courts
- Future recreation zone to include children's park, zip lines, ropes course & climbing wall

VIEW LOOKING NORTHEAST

VIEW FROM ABOVE

SOUTH ELEVATION