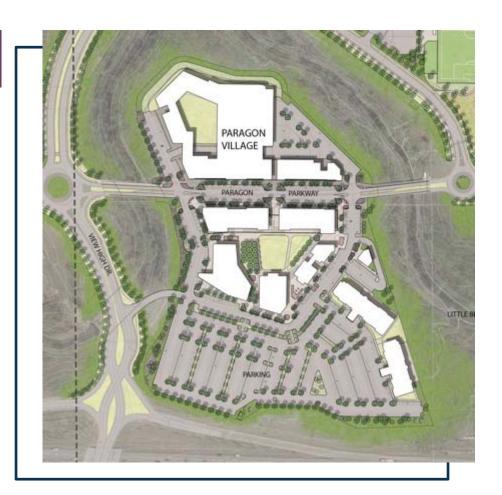

### New Regional Transportation Development District

#### New Infrastructure

- Four lane diverging diamond interchange (DDI) at View High Drive & I-470
- Paragon Parkway
- View High Parkway extension/intersection at Bannister Road

Exhibit B – District Boundaries