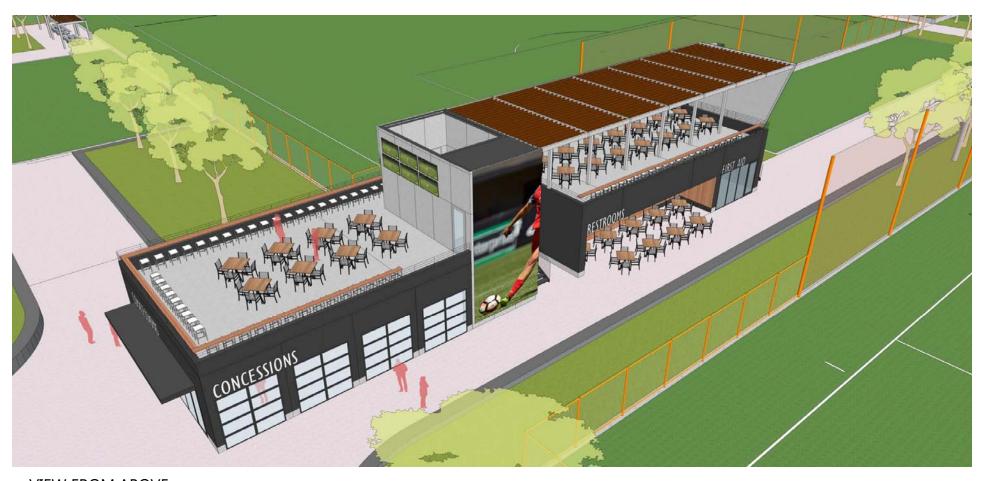

#### Sports & Recreation

- 10 FIFA Regulation Fields
  - Artificial Turf & Lighted
- Clubhouse & Cantina w/ viewing decks overlooking championship field
- Major Trailhead to serve the Little Blue Trace and Rock Island Corridor Trails
- Bocce, pickleball & sand volley ball courts
- Future recreation zone to include children's park, zip lines, ropes course & climbing wall

VIEW LOOKING NORTHEAST

VIEW FROM ABOVE

SOUTH ELEVATION