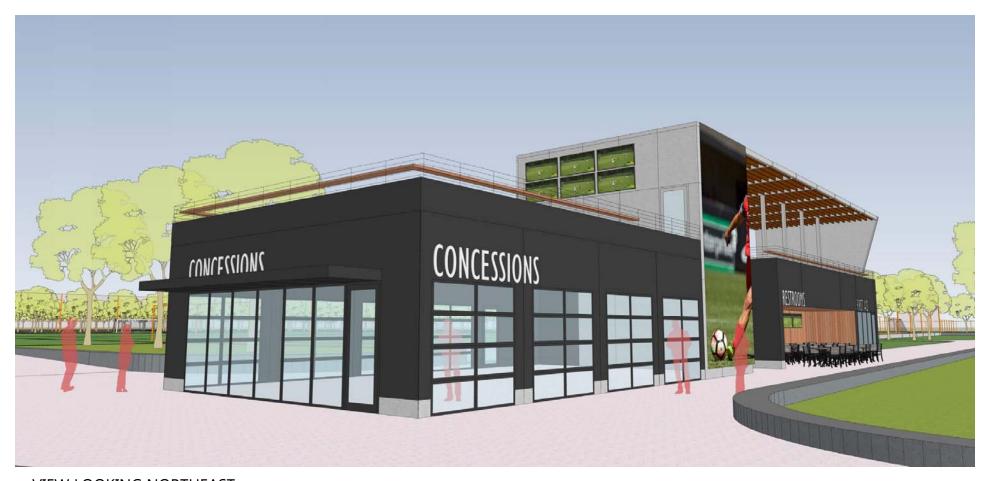

#### Sports & Recreation

- 10 FIFA Regulation Fields
  - Artificial Turf & Lighted
- Clubhouse & Cantina w/ viewing decks overlooking championship field
- Major Trailhead to serve the Little Blue Trace and Rock Island Corridor Trails
- Bocce, pickleball & sand volley ball courts
- Future recreation zone to include children's park, zip lines, ropes course & climbing wall

VIEW LOOKING NORTHEAST

VIEW FROM ABOVE

SOUTH ELEVATION