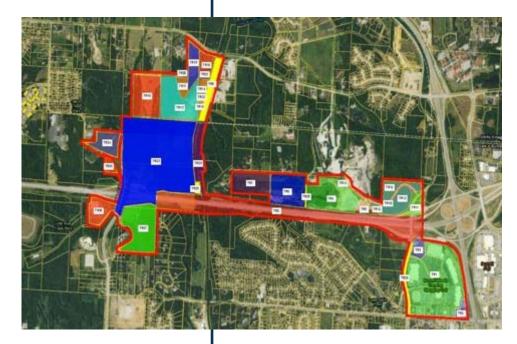

### New Regional Transportation Development District

#### New Infrastructure

- Four lane diverging diamond interchange (DDI) at View High Drive & I-470
- Paragon Parkway
- View High Parkway extension/intersection at Bannister Road

Exhibit B – District Boundaries