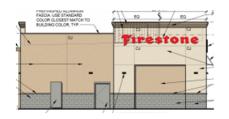

### **Elevations**

| UDO Wall Sign Standards      |                           |                   |                                                          |                              |                                       |
|------------------------------|---------------------------|-------------------|----------------------------------------------------------|------------------------------|---------------------------------------|
| Zoning<br>District           | Use                       | Maximum<br>Number | Maximum Sign Area                                        | Height                       | Illumination<br>(Lighting)            |
| CP-2                         | Single tenant<br>building | 3 attached        | 10% of building façade for awning, canopy, or wall       | 6 foot max. letter<br>height | External indirect<br>Halo<br>Internal |
| Proposed Wall Sign Standards |                           |                   |                                                          |                              |                                       |
| Zoning<br>District           | Use                       | Maximum<br>Number | Maximum Sign Area                                        | Height                       | Illumination<br>(Lighting)            |
| CP-2                         | Single tenant<br>building | 4 attached        | 10% of building<br>façade for awning,<br>canopy, or wall | 6 foot max. letter<br>height | External indirect<br>Halo<br>Internal |