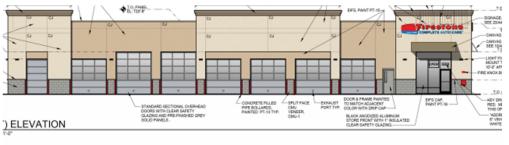

### **Elevations**

| UDO Wall Sign Standards      |                           |                   |                                                          |                              |                                       |
|------------------------------|---------------------------|-------------------|----------------------------------------------------------|------------------------------|---------------------------------------|
| Zoning<br>District           | Use                       | Maximum<br>Number | Maximum Sign Area                                        | Height                       | Illumination<br>(Lighting)            |
| CP-2                         | Single tenant<br>building | 3 attached        | 10% of building façade for awning, canopy, or wall       | 6 foot max. letter<br>height | External indirect<br>Halo<br>Internal |
| Proposed Wall Sign Standards |                           |                   |                                                          |                              |                                       |
| Zoning<br>District           | Use                       | Maximum<br>Number | Maximum Sign Area                                        | Height                       | Illumination<br>(Lighting)            |
| CP-2                         | Single tenant<br>building | 4 attached        | 10% of building<br>façade for awning,<br>canopy, or wall | 6 foot max. letter<br>height | External indirect<br>Halo<br>Internal |