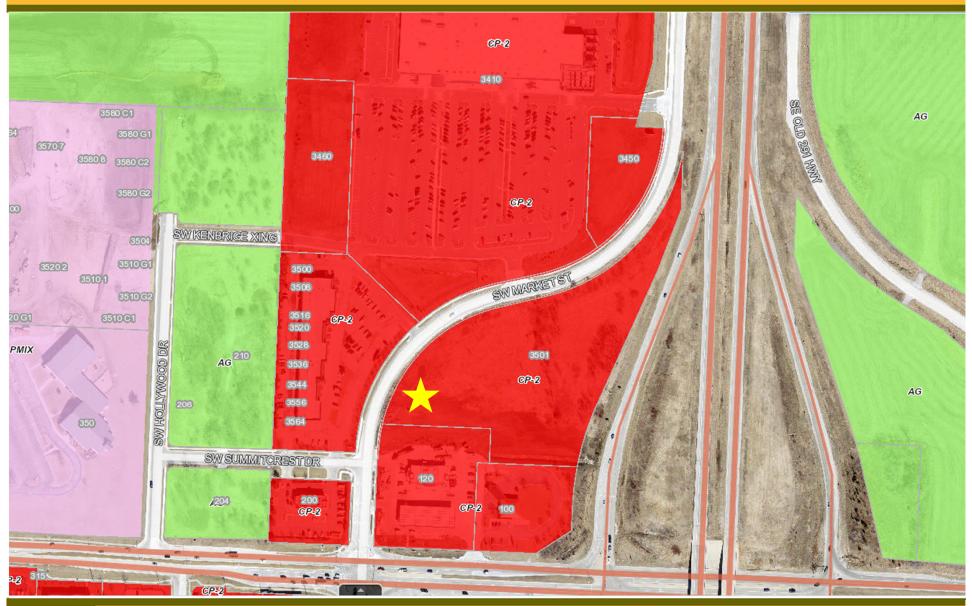

# Zoning Map

- Size of Property±1.2 Acres
- Floor Area Ratio (FAR)0.12 (0.55 Max)
- Zoning (Existing)CP-2
- Impervious Coverage49.6%
- Proposed parking29 (24 Require)
- Building Height 22'10"
- Building Size 6,262 sq. ft.