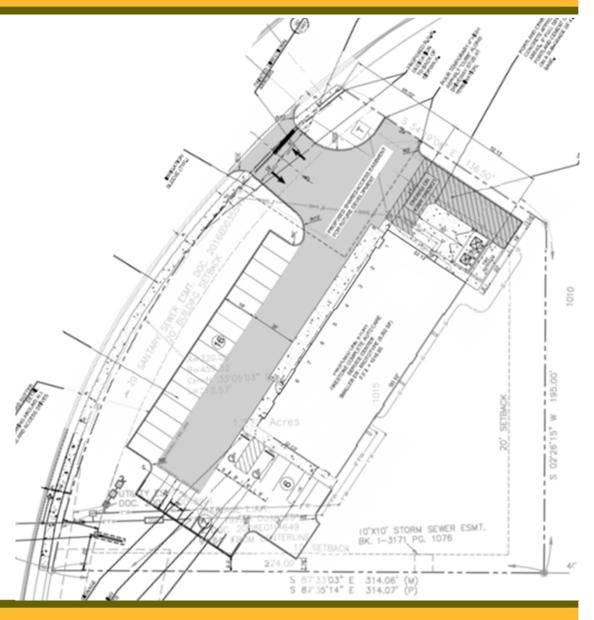

# Firestone Preliminary Development Plan

PL2020-005 March 12, 2020







LS

**Aerial Map** 





# Zoning Map

- Size of Property±1.2 Acres
- Floor Area Ratio (FAR)0.12 (0.55 Max)
- Zoning (Existing)CP-2
- Impervious Coverage49.6%
- Proposed parking29 (24 Require)
- Building Height 22'10"
- Building Size 6,262 sq. ft.





## **Project Information**





### **Elevations**

| UDO Wall Sign Standards      |                           |                   |                                                          |                              |                                       |
|------------------------------|---------------------------|-------------------|----------------------------------------------------------|------------------------------|---------------------------------------|
| Zoning<br>District           | Use                       | Maximum<br>Number | Maximum Sign Area                                        | Height                       | Illumination<br>(Lighting)            |
| CP-2                         | Single tenant<br>building | 3 attached        | 10% of building façade for awn