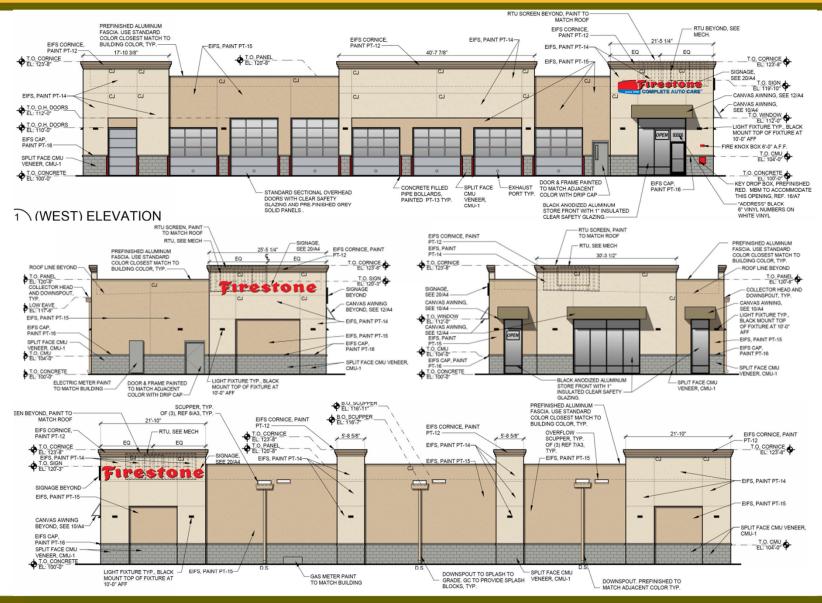

### **Elevations**

| UDO Wall Sign Standards      |                           |                   |                                                          |                              |                                       |
|------------------------------|---------------------------|-------------------|----------------------------------------------------------|------------------------------|---------------------------------------|
| Zoning<br>District           | Use                       | Maximum<br>Number | Maximum Sign Area                                        | Height                       | Illumination<br>(Lighting)            |
| CP-2                         | Single tenant<br>building | 3 attached        | 10% of building façade for awning, canopy, or wall       | 6 foot max. letter<br>height | External indirect<br>Halo<br>Internal |
| Proposed Wall Sign Standards |                           |                   |                                                          |                              |                                       |
| Zoning<br>District           | Use                       | Maximum<br>Number | Maximum Sign Area                                        | Height                       | Illumination<br>(Lighting)            |
| CP-2                         | Single tenant<br>building | 4 attached        | 10% of building<br>façade for awning,<br>canopy, or wall | 6 foot max. letter<br>height | External indirect<br>Halo<br>Internal |