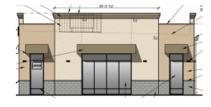

### **Elevations**

| UDO Wall Sign Standards      |                           |                   |                                                          |                              |                                       |
|------------------------------|---------------------------|-------------------|----------------------------------------------------------|------------------------------|---------------------------------------|
| Zoning<br>District           | Use                       | Maximum<br>Number | Maximum Sign Area                                        | Height                       | Illumination<br>(Lighting)            |
| CP-2                         | Single tenant<br>building | 3 attached        | 10% of building façade for awning, canopy, or wall       | 6 foot max. letter<br>height | External indirect<br>Halo<br>Internal |
| Proposed Wall Sign Standards |                           |                   |                                                          |                              |                                       |
| Zoning<br>District           | Use                       | Maximum<br>Number | Maximum Sign Area                                        | Height                       | Illumination<br>(Lighting)            |
| CP-2                         | Single tenant<br>building | 4 attached        | 10% of building<br>façade for awning,<br>canopy, or wall | 6 foot max. letter<br>height | External indirect<br>Halo<br>Internal |