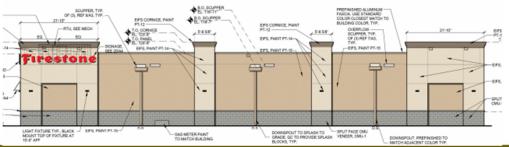

### **Elevations**

| UDO Wall Sign Standards      |                           |                   |                                                          |                              |                                       |
|------------------------------|---------------------------|-------------------|----------------------------------------------------------|------------------------------|---------------------------------------|
| Zoning<br>District           | Use                       | Maximum<br>Number | Maximum Sign Area                                        | Height                       | Illumination<br>(Lighting)            |
| CP-2                         | Single tenant<br>building | 3 attached        | 10% of building façade for awning, canopy, or wall       | 6 foot max. letter<br>height | External indirect<br>Halo<br>Internal |
| Proposed Wall Sign Standards |                           |                   |                                                          |                              |                                       |
| Zoning<br>District           | Use                       | Maximum<br>Number | Maximum Sign Area                                        | Height                       | Illumination<br>(Lighting)            |
| CP-2                         | Single tenant<br>building | 4 attached        | 10% of building<br>façade for awning,<br>canopy, or wall | 6 foot max. letter<br>height | External indirect<br>Halo<br>Internal |