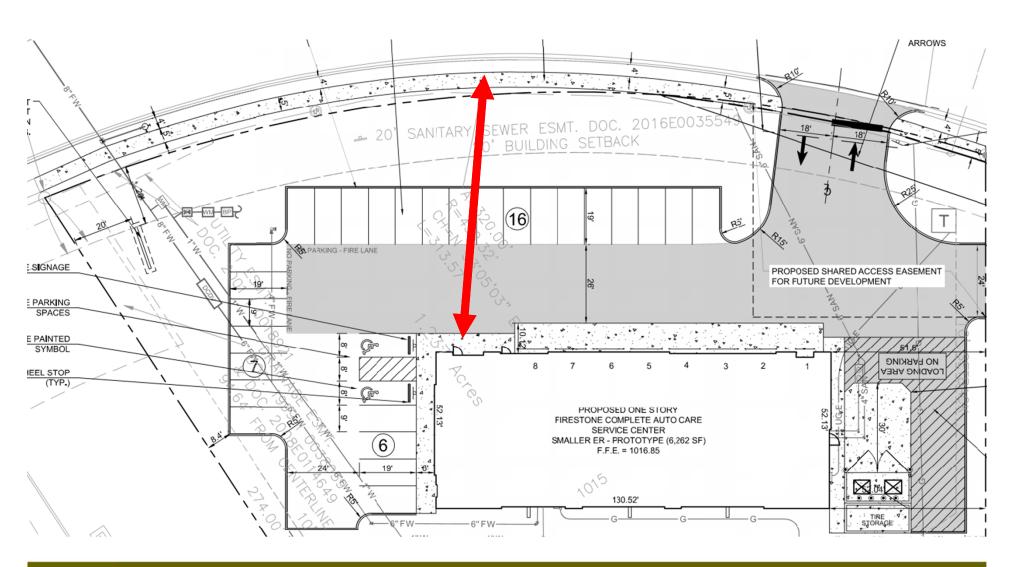

# Zoning Map

- Size of Property±1.2 Acres
- Floor Area Ratio (FAR)0.12 (0.55 Max)
- Zoning (Existing)CP-2
- Impervious Coverage49.6%
- Proposed parking29 (24 Require)
- Building Height 22'10"
- Building Size 6,262 sq. ft.

## **Project Information**