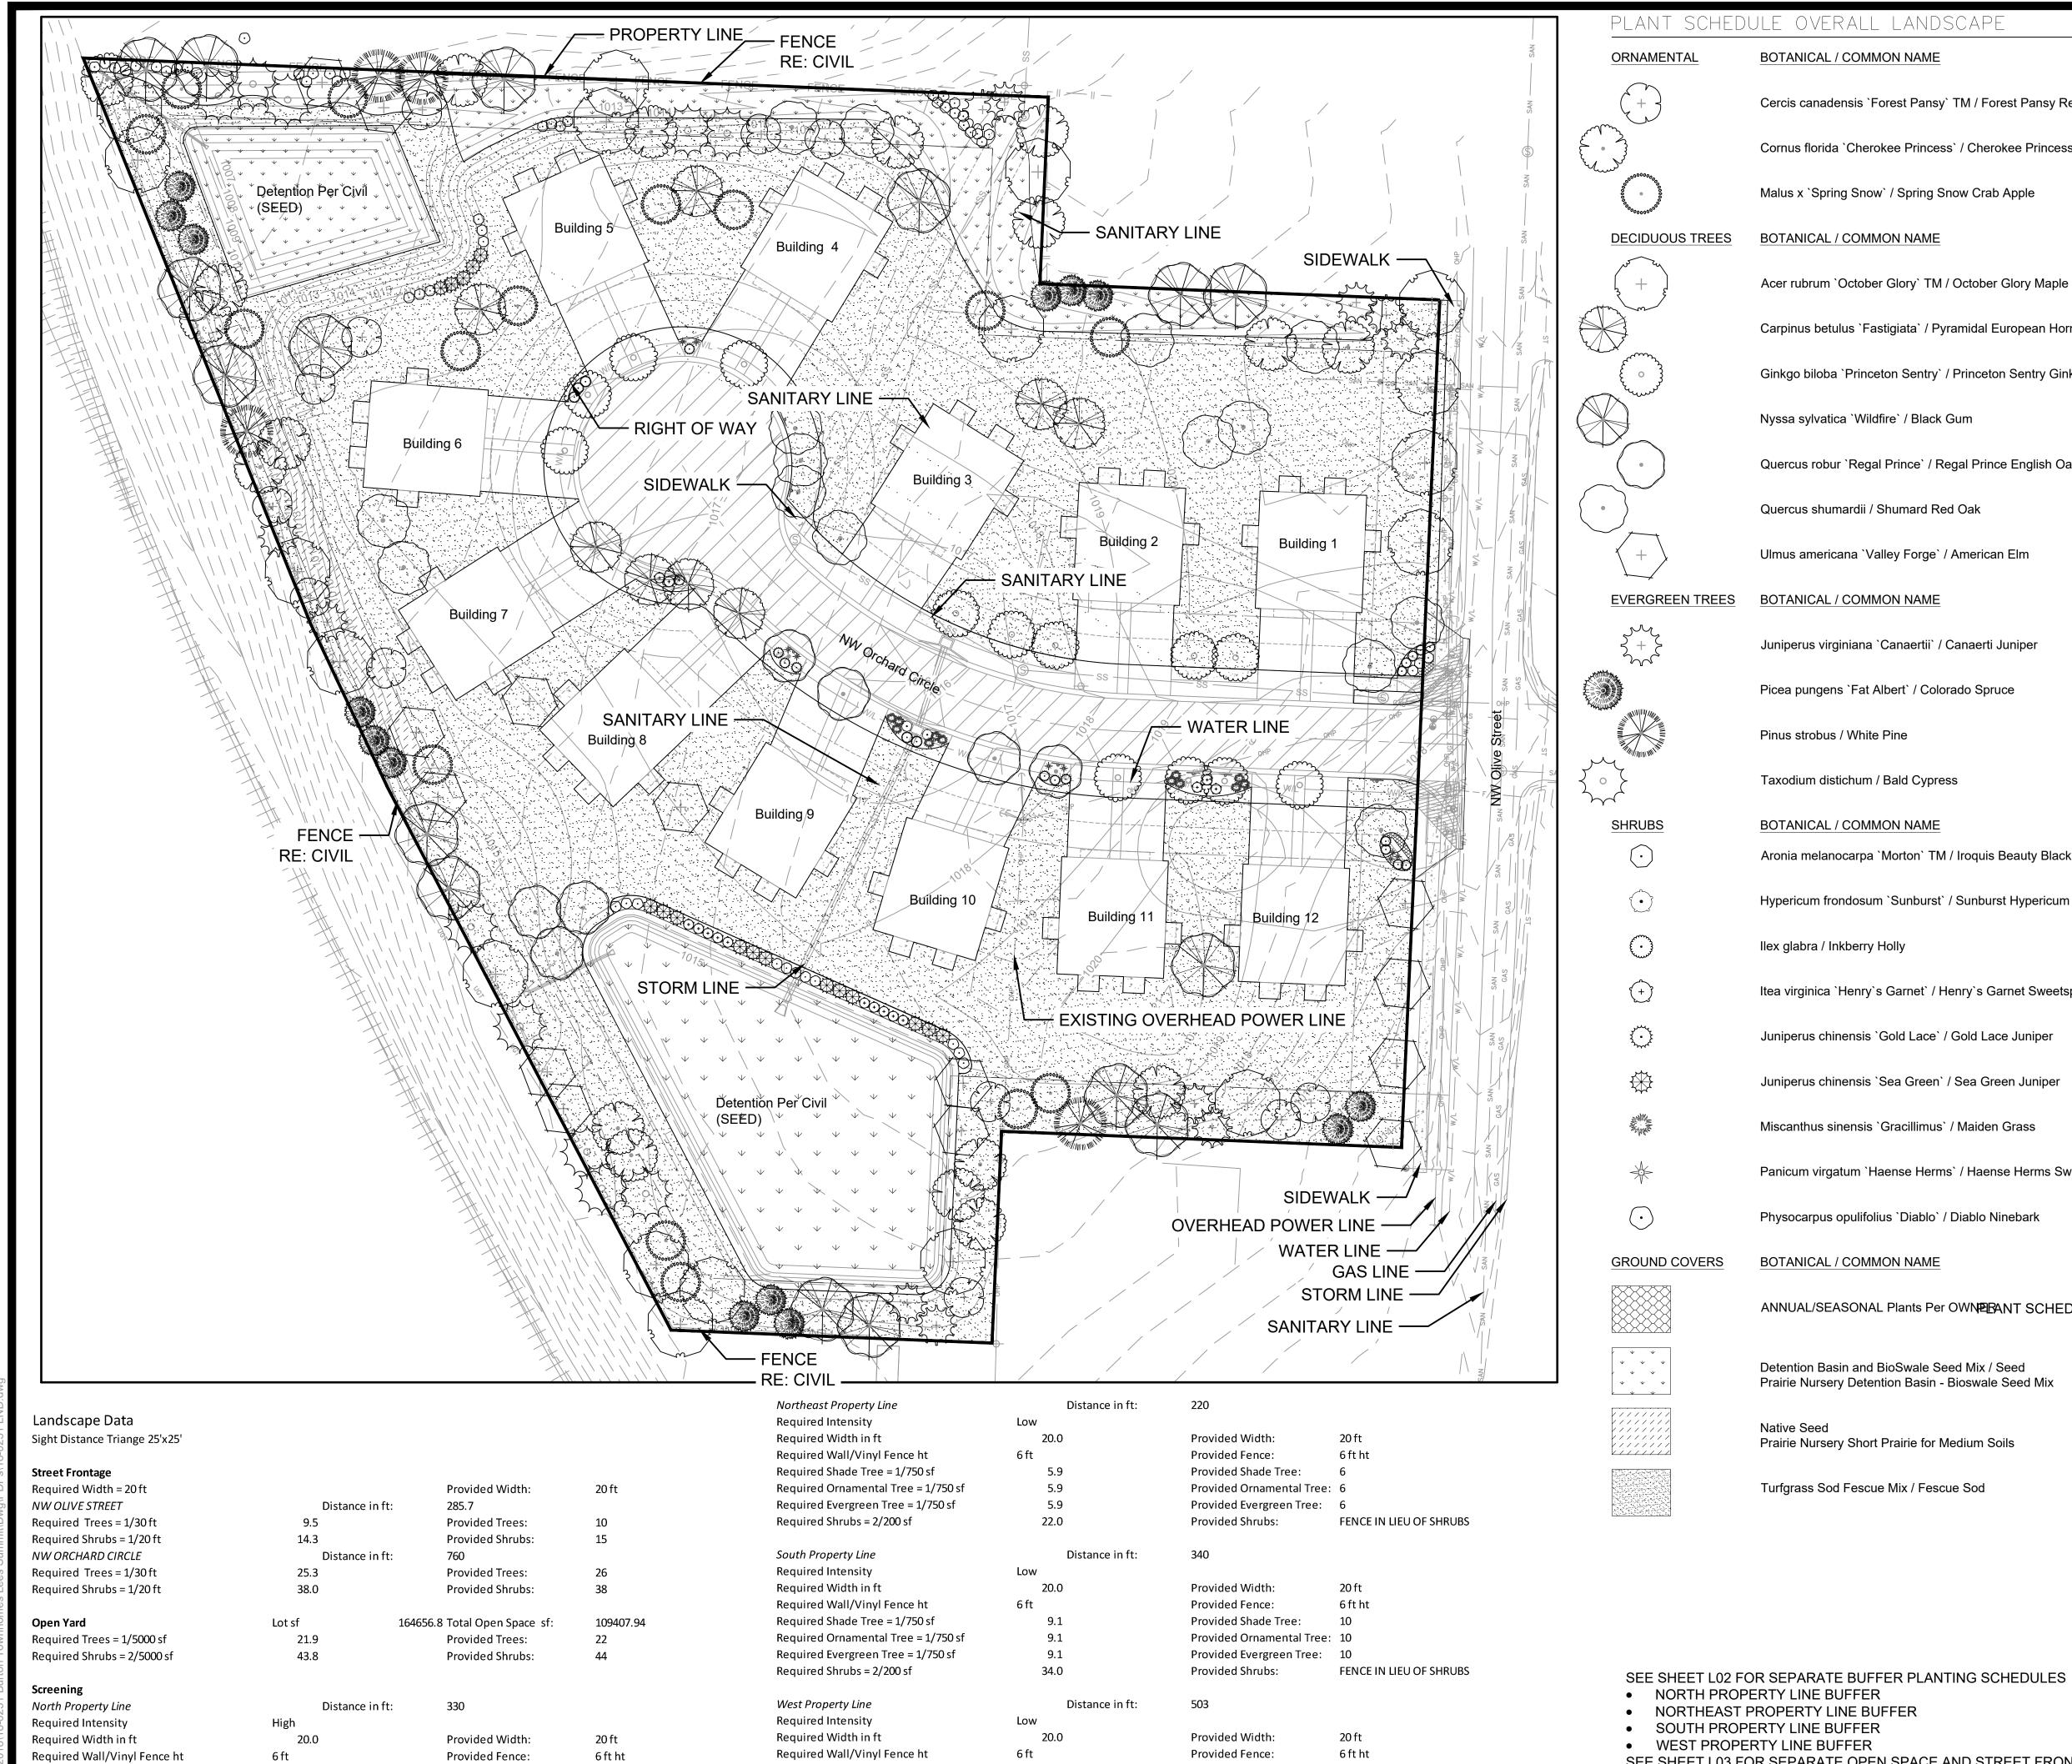

| neet List Table           |
|---------------------------|
| Sheet Title               |
| Cover Sheet               |
| Existing Conditions       |
| General Layout            |
| Grading Plan              |
| Utility Plan              |
| Hydrant Coverage          |
| Drainage Map              |
| Erosion Control Phase I   |
| Erosion Control Phase II  |
| Erosion Control Phase III |
| Landscape Plan            |
| Separate Schedules 1      |
| Separate Schedules 2      |
| Landscape Notes & Details |
|                           |

13.4

13.4

50.3

Provided Shade Tree:

Provided Shrubs:

Provided Ornamental Tree: 14

Provided Evergreen Tree: 14

FENCE IN LIEU OF SHRUBS

Required Shade Tree = 1/750 sf

Required Shrubs = 2/200 sf

Required Ornamental Tree = 1/750 sf

Required Evergreen Tree = 1/750 sf

Required Shade Tree = 1/750 sf

Required Shrubs = 2/200 sf

Required Ornamental Tree = 1/750 sf

Required Evergreen Tree = 1/750 sf

8.8

8.8

8.8

33.0

Provided Shade Tree:

Provided Shrubs:

Provided Ornamental Tree: 9