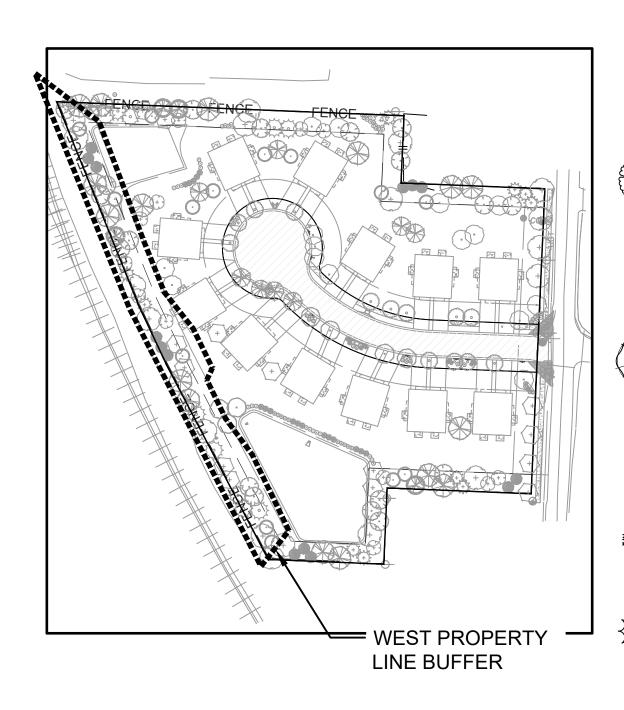

|                                                                                                     |        |           |             |          |           |

- SEE SHEET L03 FOR SEPARATE OPEN SPACE AND STREET FRONTAGE SCHEDULES
- OPEN SPACE
- NW OLIVE STREET
  - NW ORCHARD STREET



SIGHT TRIANGLE - NTS



Renaissance Infrastructure Consulting

Sheet

L01

1"=30' 0 15' 30

SEE SHEET L01 FOR SEED AND SOD SCHEDULE SEE SHEET L03 FOR SEPARATE OPEN SPACE AND STREET FRONTAGE SCHEDULES

SOUTH PROPERTY

LINE BUFFER

| PLANT SCHEDULE NOTE:                                  |
|-------------------------------------------------------|
| SEE SHEET L01 FOR OVERALL LANDSCAPE PLAN AND SCHEDULE |
|                                                       |





| PLANT SCHEDULE WEST PROPERTY LINE BUFFER |                                                                |      |           |             |     |  |
|------------------------------------------|----------------------------------------------------------------|------|-----------|-------------|-----|--|
| ORNAMENTAL                               | BOTANICAL / COMMON NAME                                        | CONT | CAL       | SIZE        | QTY |  |
| +                                        | Cercis canadensis `Forest Pansy` TM / Forest Pansy Redbud      | B&B  | 2" Cal.   |             | 3   |  |
|                                          | Cornus florida `Cherokee Princess` / Cherokee Princess Dogwood | B&B  | 2" Cal.   |             | 6   |  |
| 000000000000000000000000000000000000