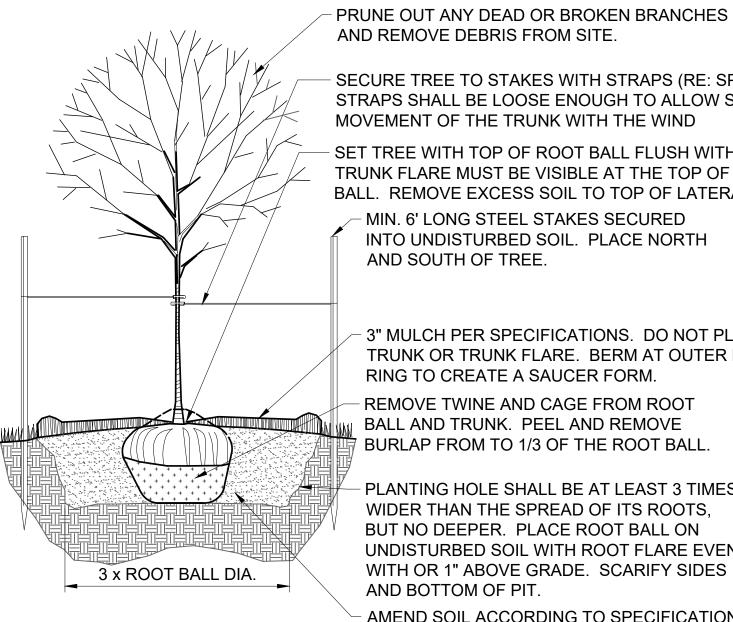

13.4

13.4

50.3

Provided Shade Tree:

Provided Shrubs:

Provided Ornamental Tree: 14

Provided Evergreen Tree: 14

FENCE IN LIEU OF SHRUBS

Required Shade Tree = 1/750 sf

Required Shrubs = 2/200 sf

Required Ornamental Tree = 1/750 sf

Required Evergreen Tree = 1/750 sf

Required Shade Tree = 1/750 sf

Required Shrubs = 2/200 sf

Required Ornamental Tree = 1/750 sf

Required Evergreen Tree = 1/750 sf

8.8

8.8

8.8

33.0

Provided Shade Tree:

Provided Shrubs:

Provided Ornamental Tree: 9