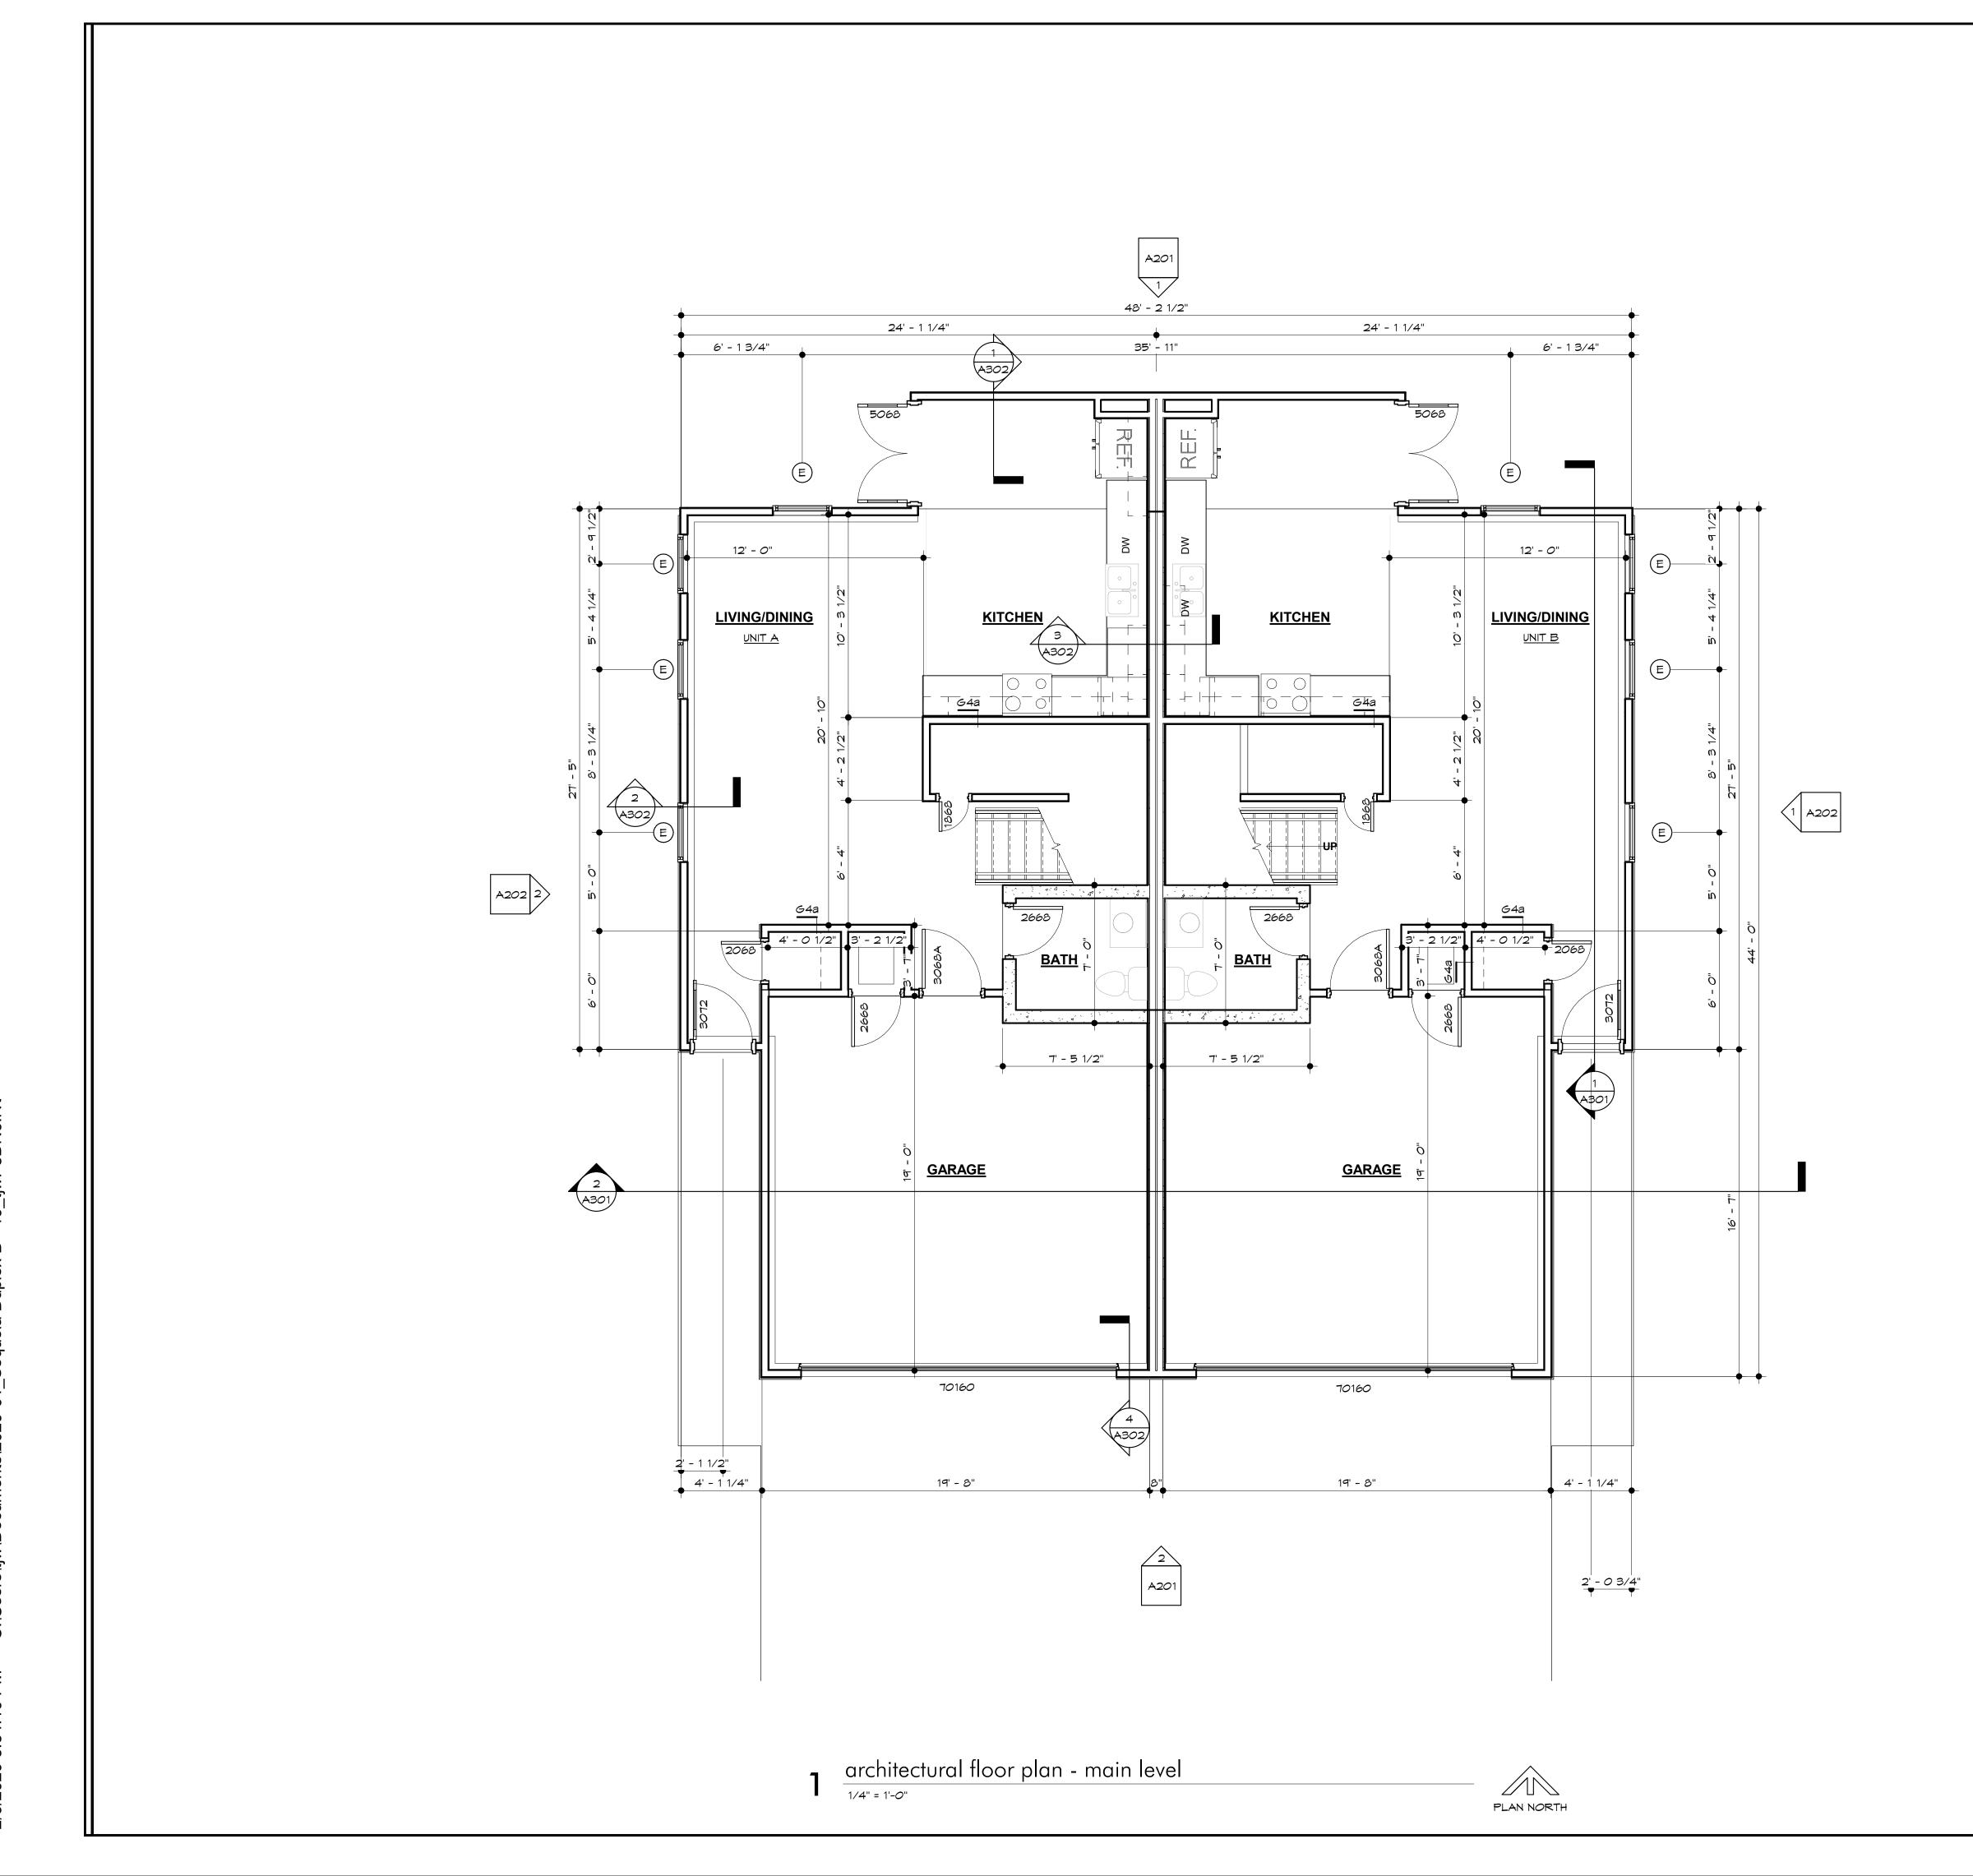

| neet List Table           |
|---------------------------|
| Sheet Title               |
| Cover Sheet               |
| Existing Conditions       |
| General Layout            |
| Grading Plan              |
| Utility Plan              |
| Hydrant Coverage          |
| Drainage Map              |
| Erosion Control Phase I   |
| Erosion Control Phase II  |
| Erosion Control Phase III |
| Landscape Plan            |
| Separate Schedules 1      |
| Separate Schedules 2      |
| Landscape Notes & Details |
|                           |

0 25' 50'