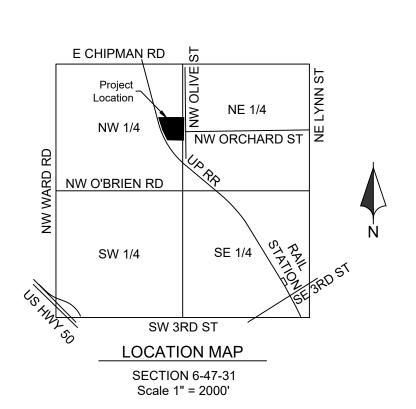

# Sequoia

Lee's Summit, Jackson County, Missouri Total Project Area: 3.78 Acres

CONTROL POINTS Station JA-51

The station is about 0.5 miles west of the intersection of highway 50 and I-470 in the NW part of Lee's Summit at Lowenstien Park. It is 137.5 ft SW of the center of NW Lowenstien Rd; 39 ft SE of the center of NW Blacktwig Ln. and 84.9 ft E of a nail and shiner in a power pole.

N: 306638.907 E: 857091.827

CP-2: Station JA-136

The station is located near the intersection of Hwy 50 and 3rd St. It is located near the intersection of SW Oldham Pkwy and SW Ward Rd.; 61 ft S of the center of SW Oldham Rd.; 28.9 ft E of the E edge of SW Ward Rd.; 38.1 ft NE of an angle point in the curb and 43.9 ft. W of an angle point in the curb. N: 304466.750 E: 859083.036