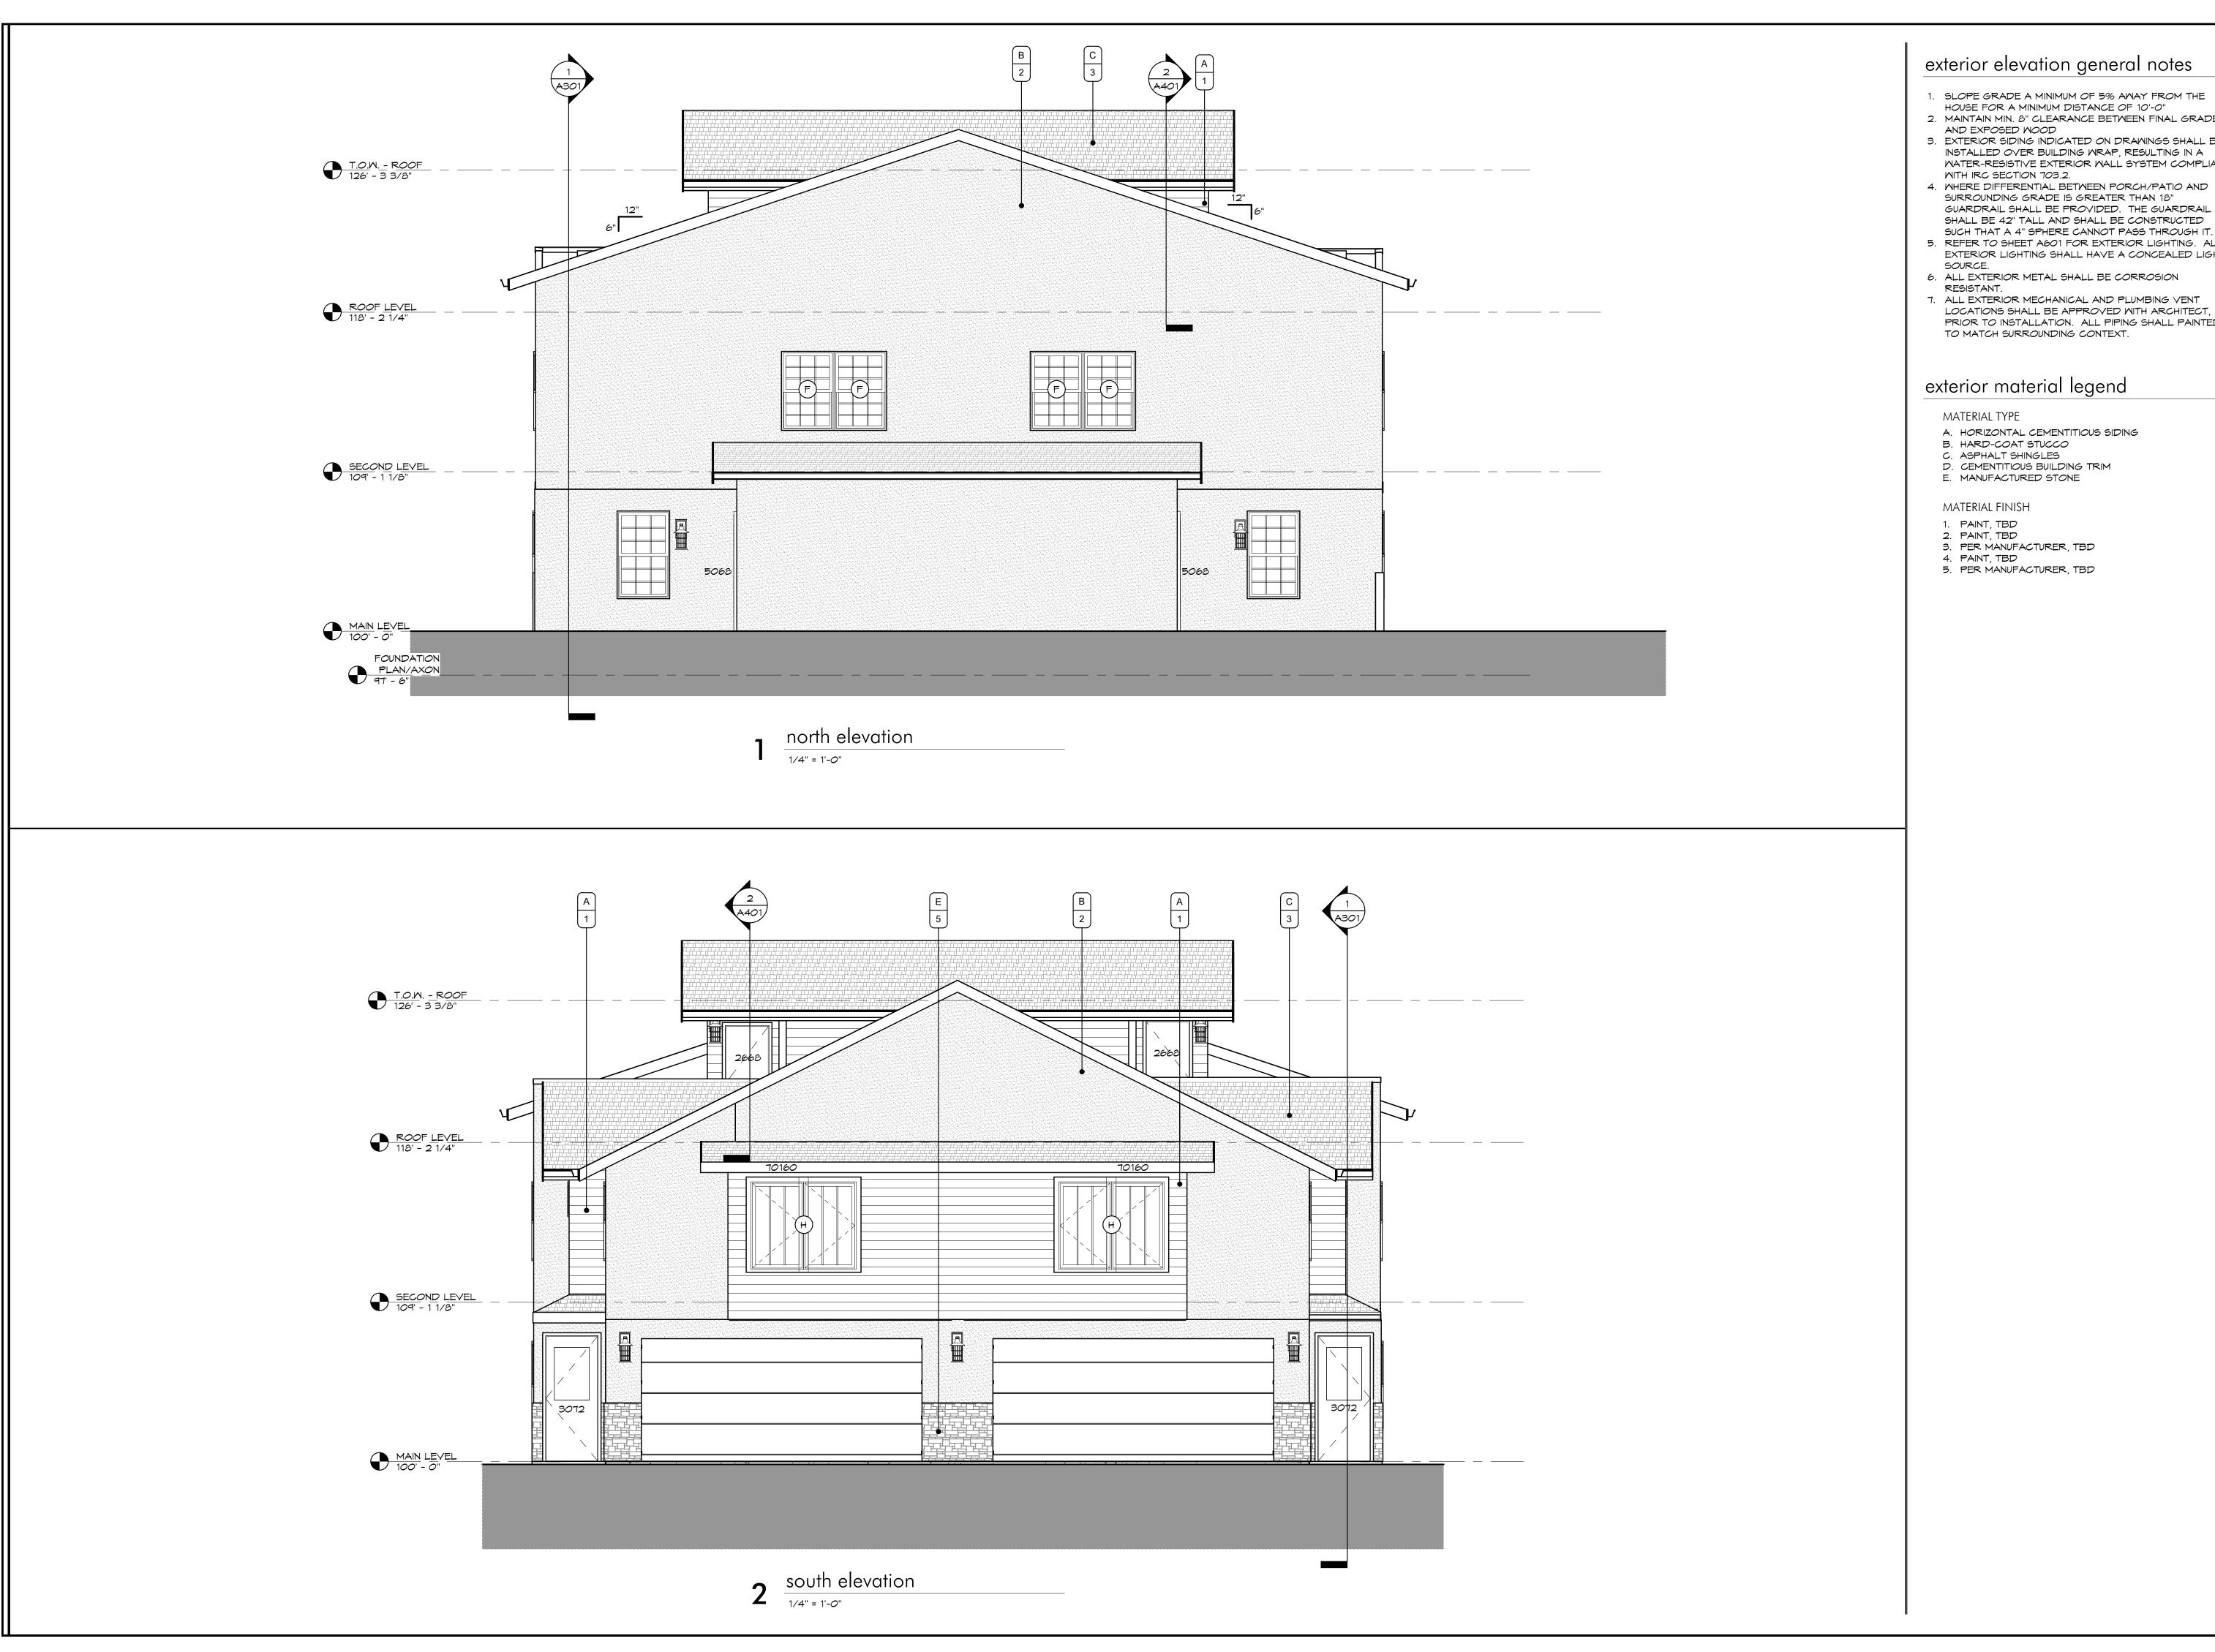

BOARD 4" ABOVE FINISHED CEILING ELEVATION.

UNLESS NOTED OTHERWISE, PROVIDE 4" ACOUSTICAL

FRAME AROUND DUCTWORK, BACK BRACE AS REQUIRED

REFER TO HOLLOW METAL FRAME DETAILS FOR

EXTEND STUDS TO TOP RUNNER ATTACHED TO STRUCTURE ABOVE, OR BACK BRACE TO STRUCTURE AS

REFER TO COLUMN DETAILS FOR ADDITIONAL DETAIL

REFER TO FINISH SCHEDULE FOR WALL FINISH.

ALL PENETRATIONS THROUGH GYPSUM BOARD PARTITIONS EXPOSED TO VIEW WILL BE TRIMMED NEAT AND TRUE AND SEALED.

# architectural plan keynotes

STAIR UP TO SECOND LEVEL- (15) RISERS AT APPROX. 7 1/2" AND (14) TREADS AT 10 1/2"

STAIR UP TO MAIN LEVEL - (15) RISERS AT APPROX. 2) 7 1/4" AND (14) TREASD AT 10 1/2"

> sheet issue date: 2020.02.06 tompkins project no.: 2020-01

**REVISIONS** 

FLOOR PLAN -

SECOND

www.tom-arch.com

816.284.6518





exterior elevation general notes

SLOPE GRADE A MINIMUM OF 5% AWAY FROM THE HOUSE FOR A MINIMUM DISTANCE OF 10'-0"

2. MAINTAIN MIN. 8" CLEARANCE BETWEEN FINAL GRADE AND EXPOSED WOOD 3. EXTERIOR SIDING INDICATED ON DRAWINGS SHALL BE

INSTALLED OVER BUILDING WRAP, RESULTING IN A MATER-RESISTIVE EXTERIOR WALL SYSTEM COMPLIANT WITH IRC SECTION 703.2. 4. WHERE DIFFERENTIAL BETWEEN PORCH/PATIO AND SURROUNDING GRADE IS GREATER THAN 18"

SUCH THAT A 4" SPHERE CANNOT PASS THROUGH IT. 5. REFER TO SHEET A601 FOR EXTERIOR LIGHTING. ALL EXTERIOR LIGHTING SHALL HAVE A CONCEALED LIGHT

6. ALL EXTERIOR METAL SHALL BE CORROSION

7. ALL EXTERIOR MECHANICAL AND PLUMBING VENT LOCATIONS SHALL BE APPROVED WITH ARCHITECT, PRIOR TO INSTALLATION. ALL PIPING SHALL PAINTED TO MATCH SURROUNDING CONTEXT.

# exterio