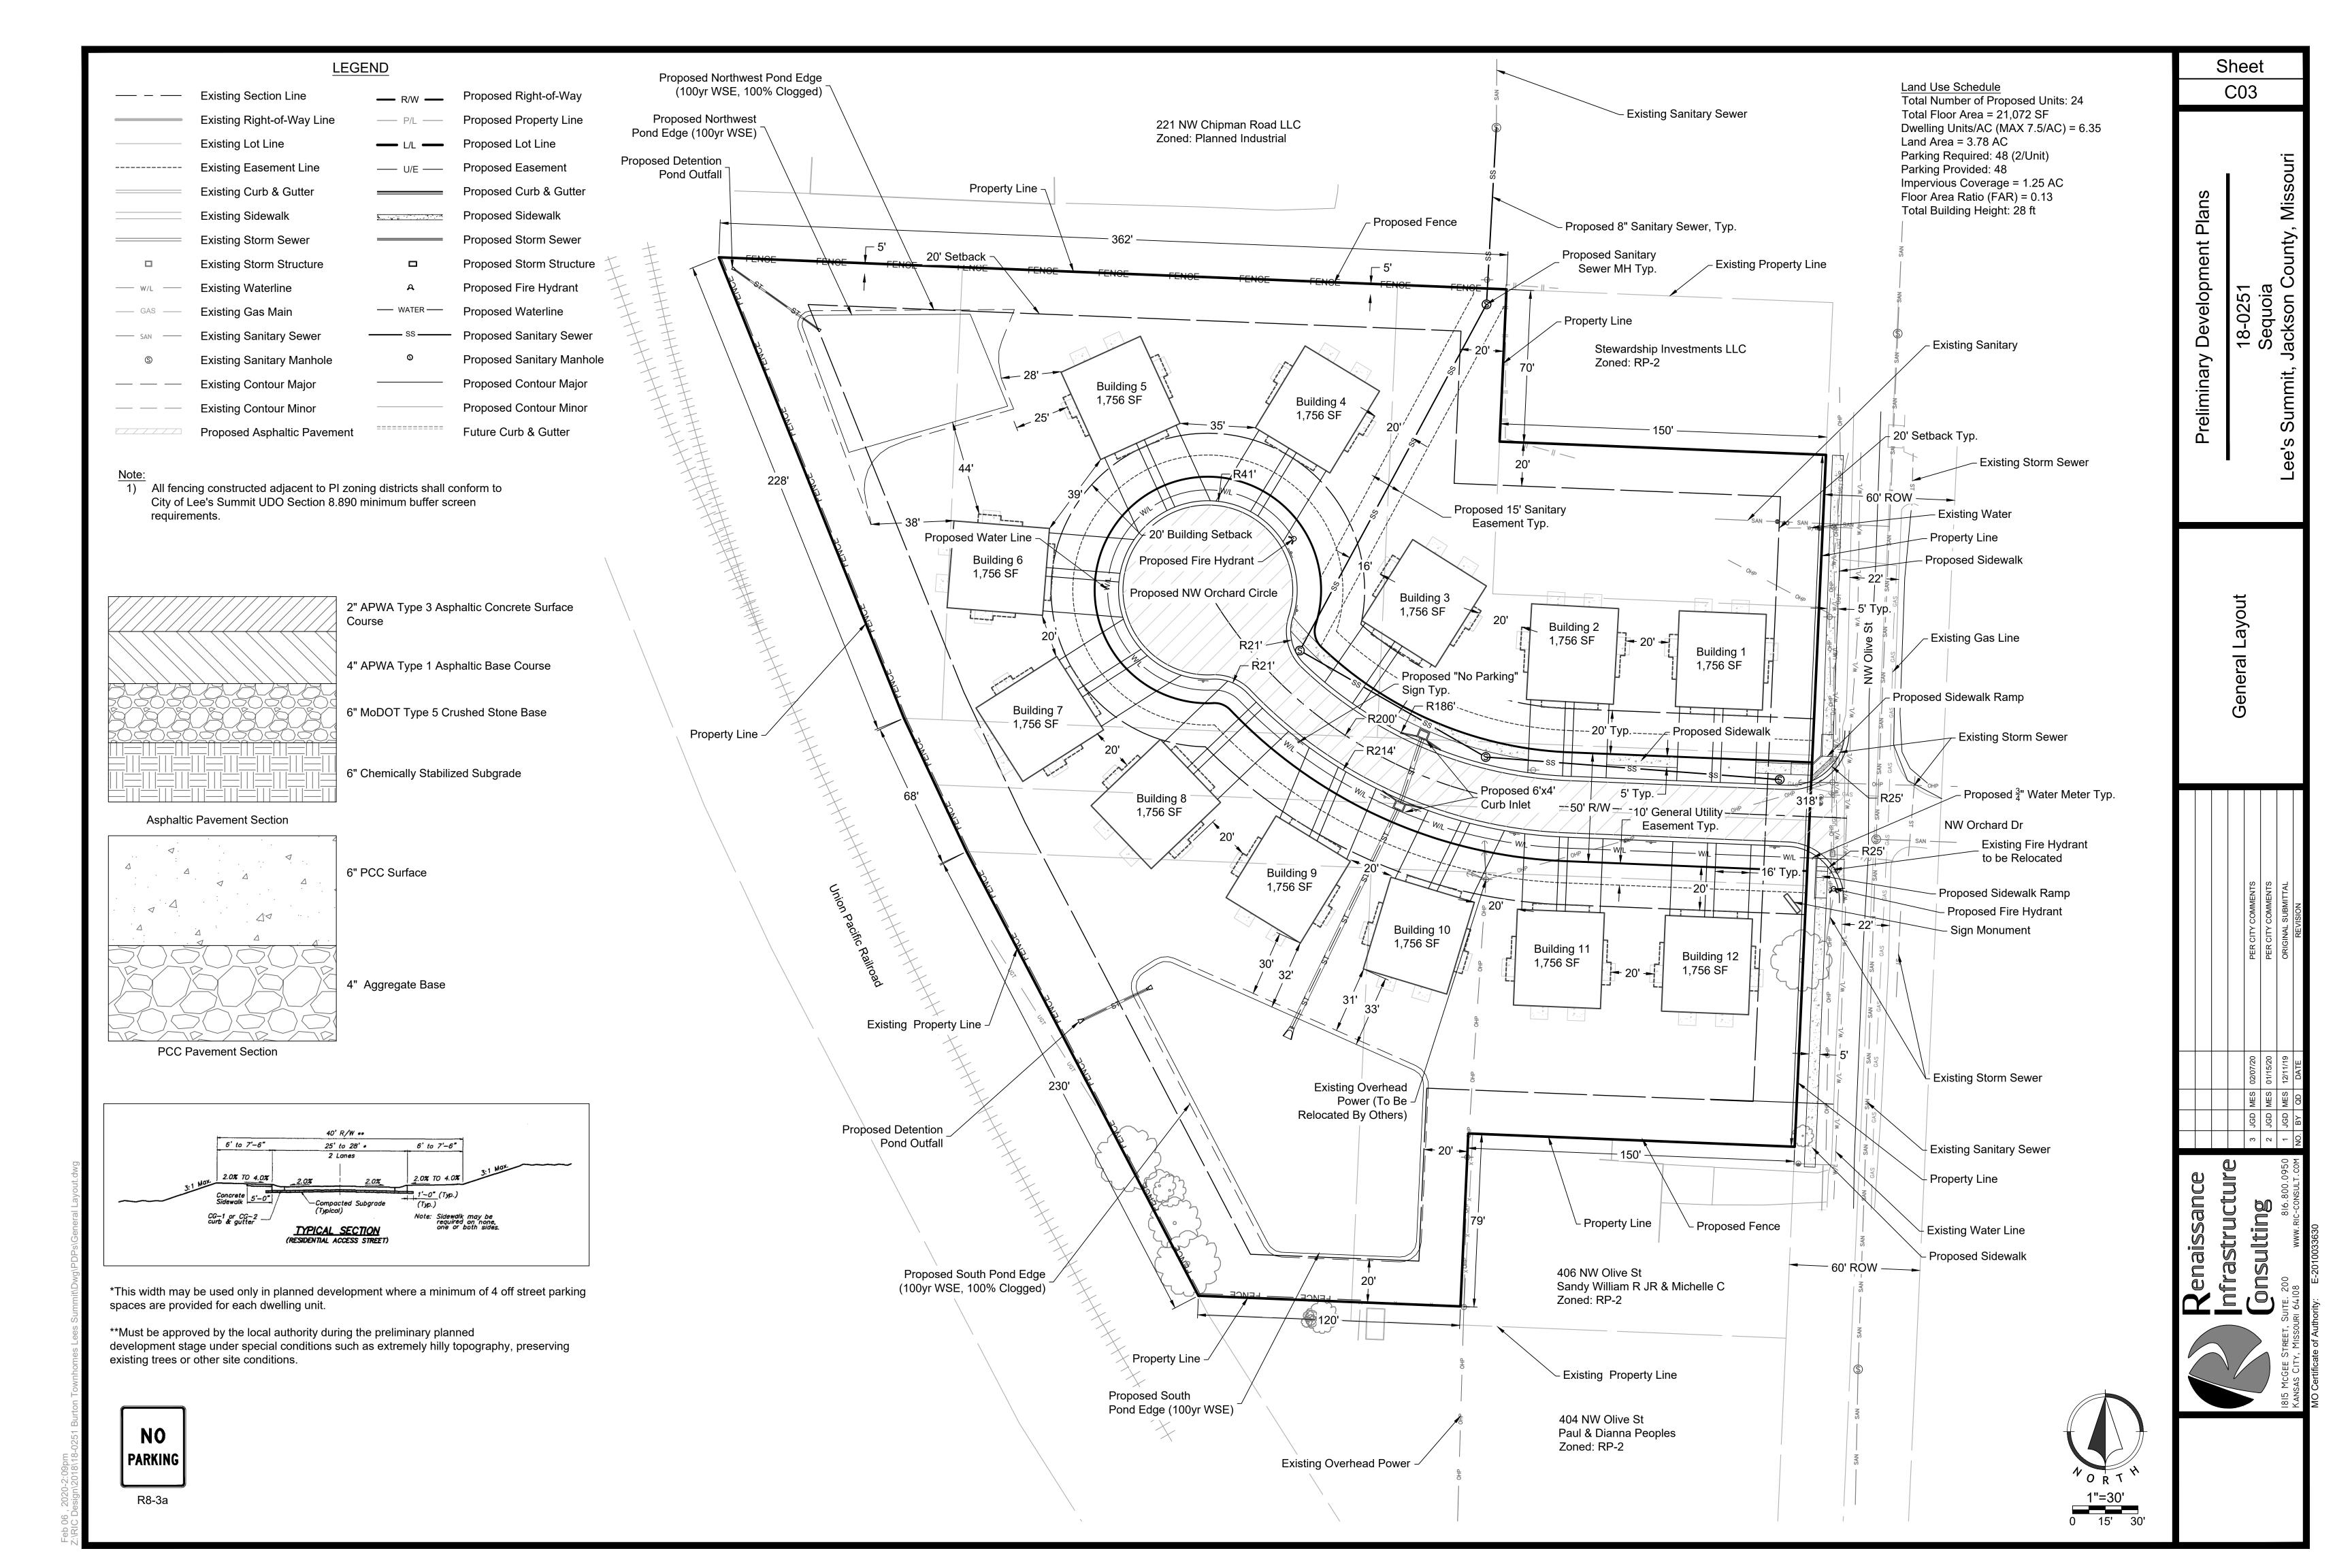

# Sequoia

Lee's Summit, Jackson County, Missouri Total Project Area: 3.78 Acres

# **GENERAL NOTES**

- 1. All construction shall follow the City of Lee's Summit Design and Construction Manual as adopted by Ordinance 5813. Where discrepancies exist between the Preliminary Development Plan and the Design and Construction Manual, the Design and Construction Manual shall govern.
- 2. The contractor will be responsible for securing all bonds, and insurance required by the contract documents, City of Lee's Summit, Mo., and all other governing agencies (including local, county, state, and federal authorities) having jurisdiction over the work proposed by these construction documents. The cost for all bonds, and insurance shall be the contractor's responsibility and shall be included in the bid for the work.
- All existing utilities indicated on the drawings are according to the best information available to the engineer; however, all utilities actually existing may not be shown. The contractor shall be responsible for contacting all utility companies for an exact field location of each utility prior to any construction. All utilities, shown and un-shown, damaged through the negligence of the contractor shall be repaired or replaced by the contractor at his/her expense.
- 4. The contractor will be responsible for all damages to existing utilities, pavement, fences, structures, and other features not designated for removal. The contractor shall repair all damages at his/her expense.
- The demolition of existing pavement, curbs, structures, and all other features necessary to construct the proposed improvements, shall be performed by the contractor. All waste material removed during construction shall be disposed off the project site. The contractor shall be responsible for all permits for hauling and disposing of waste material. The disposal of waste material shall be in accordance with all local, state, and federal regulations.
- 6. By use of these construction documents the contractor hereby agrees that he shall be solely responsible for the safety of the construction workers and the public. The contractor agrees to hold the engineer and owner harmless for any and all injuries, claims, losses, or damages related to the project.
- 7. The contractor will be responsible for providing all signage, barricades, lighting, etc., as required for temporary traffic control during the construction of this project. Maintenance of the temporary traffic control devices will be the contractor's responsibility. All traffic control in conduction with construction in the right-of-way shall be in conformance with the City Traffic Control Requirements.
- Contractor shall furnish evidence that his/her insurance meets the requirements of the City of Lee's Summit, Missouri Municipal Code.
- Prior to installing, constructing, or performing any work on the public storm sewer line (including connecting private drainage systems to the storm sewer), contact Lee's Summit Inspections.
- 11. Contractor shall verify and accept existing topography shown herein. Contractor shall notify Engineer if any discrepancies are found prior to any earthwork
- 12. Planning and Codes Administration will require a retaining wall design by a registered engineer in the State of Missouri.
- 13. Geo-grid, footings, or other elements of the retaining wall(s) cannot encroach into the right of way or public easements.
- 14. A Knox Box shall be provided for Each Building.

10. Connections to the public storm sewers between structures will not be permitted.

15. All building and life safety issues shall comply with the 2012 International Fire Code and local amendments as adopted by the City of Lee's Summit.