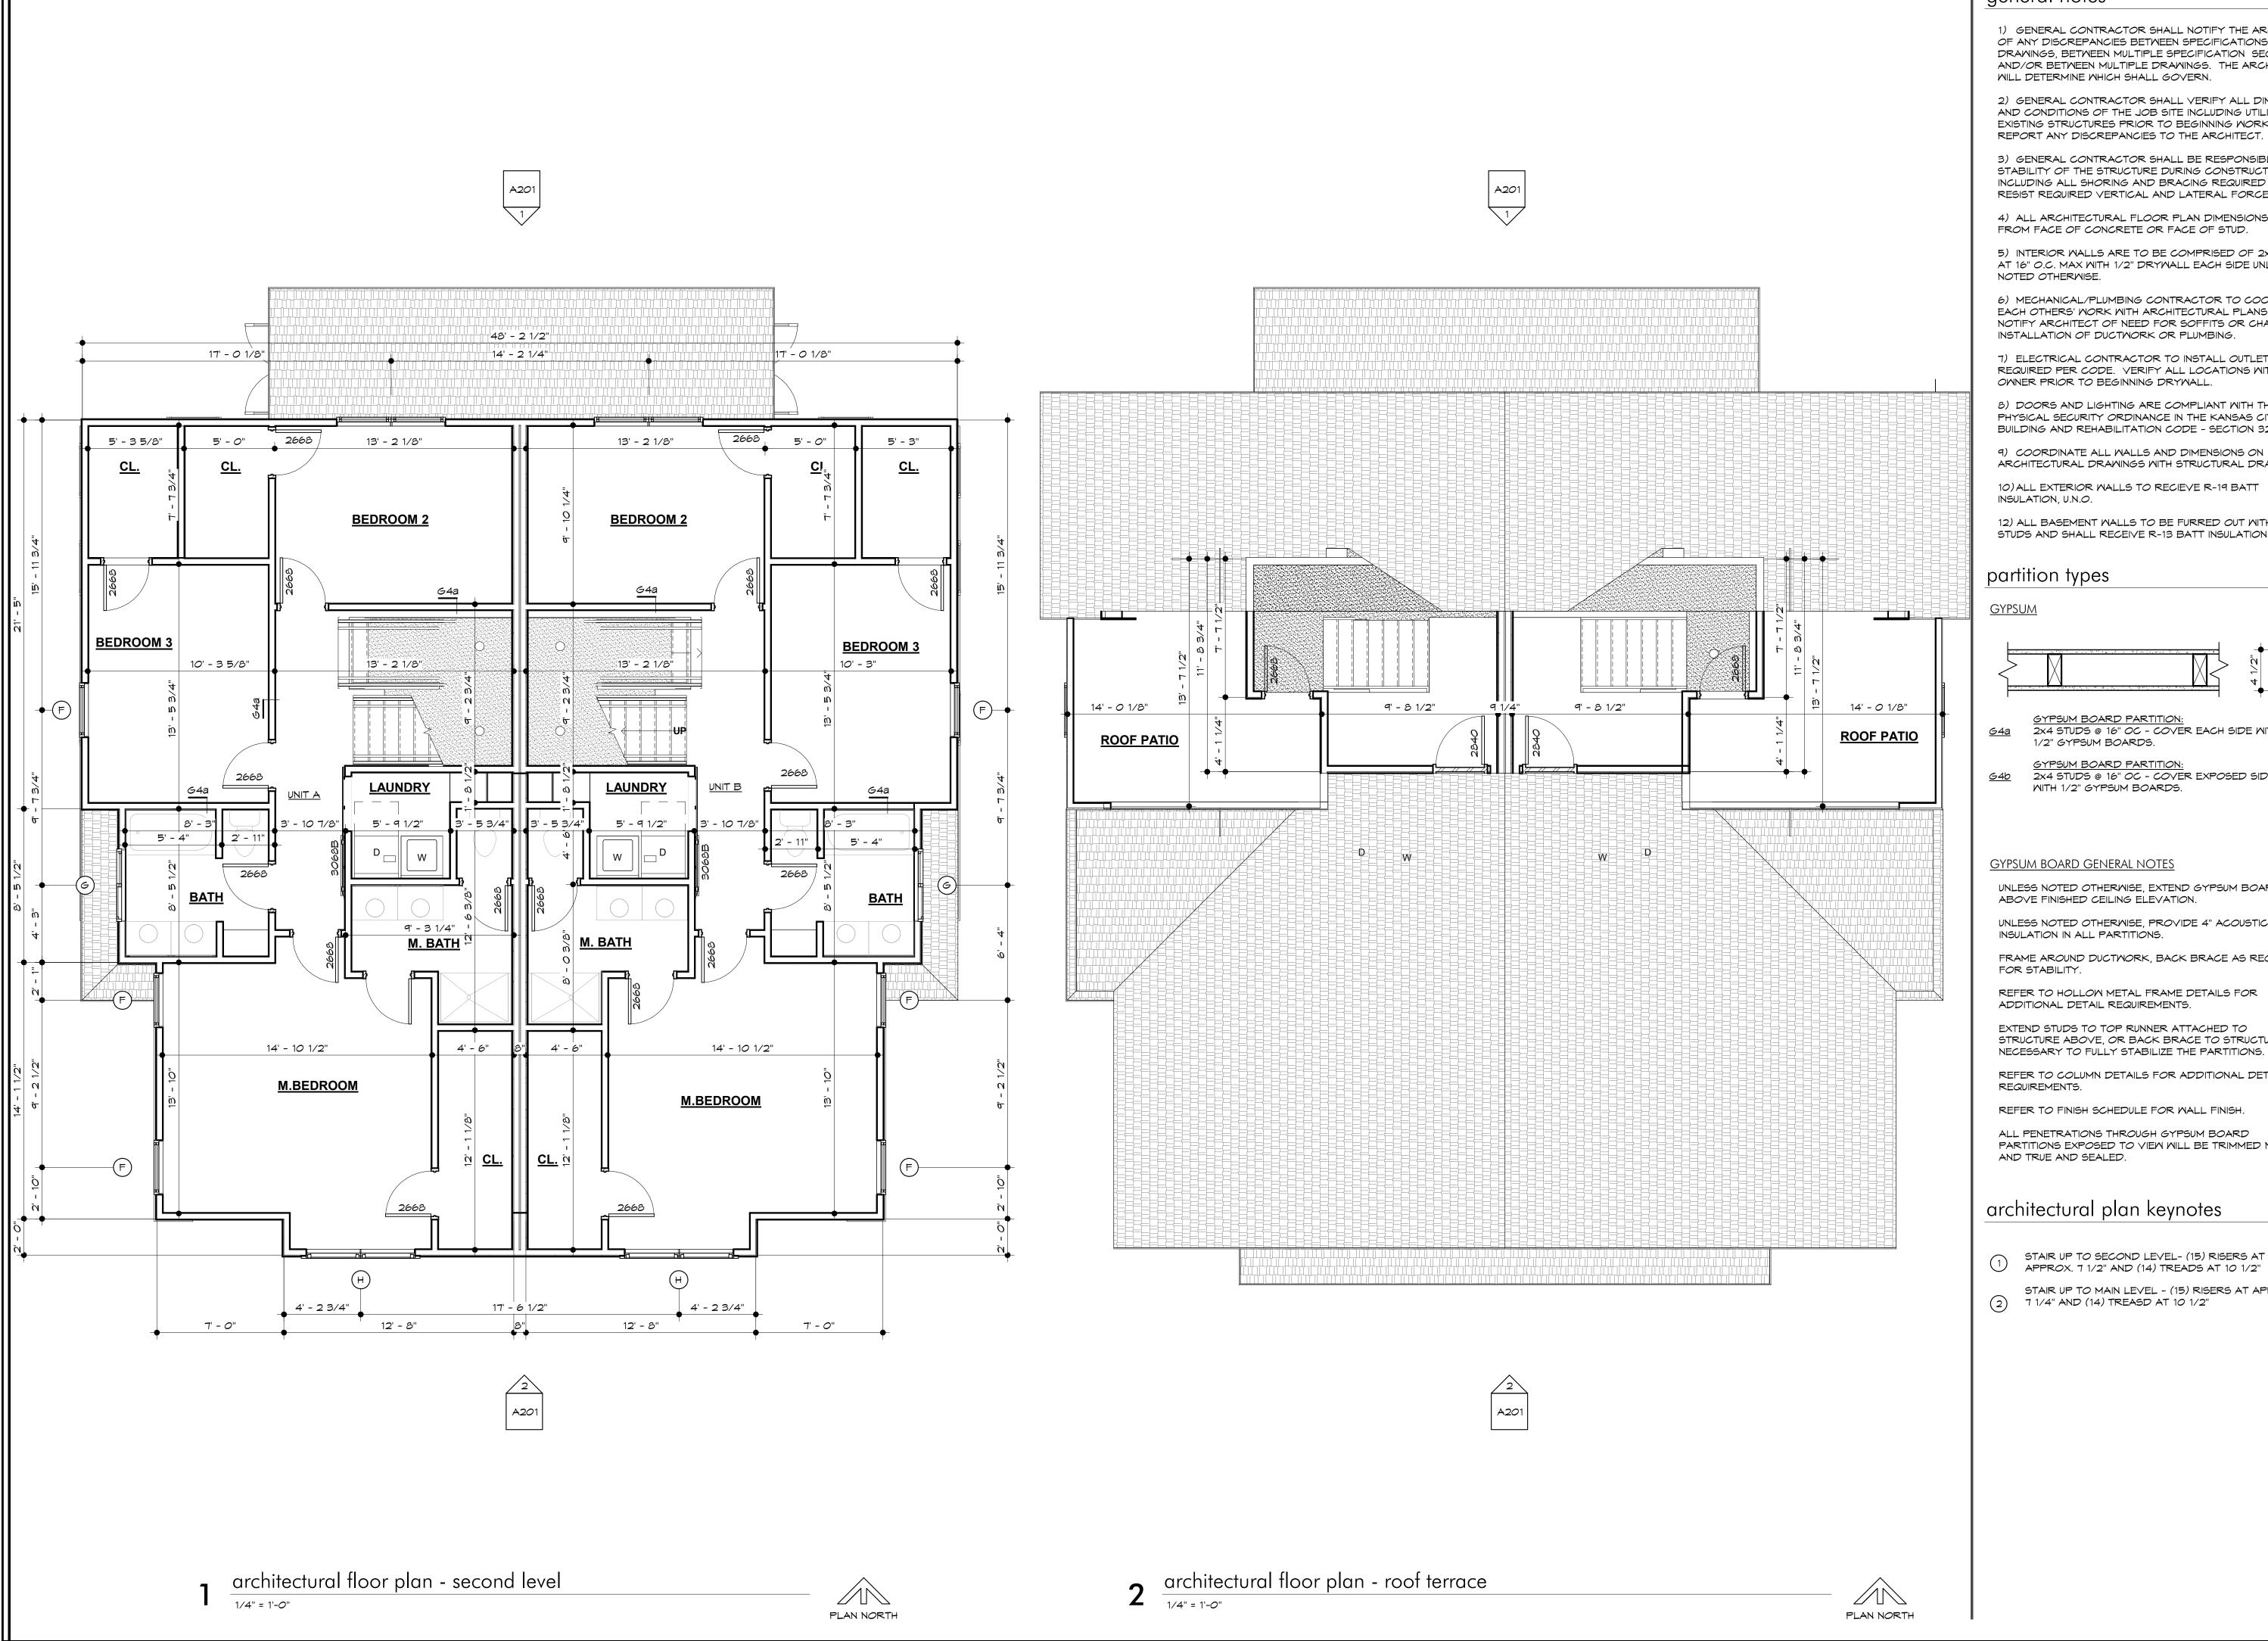

RTITIONS.

FRAME AROUND DUCTWORK, BACK BRACE AS REQUIRED FOR STABILITY.

REFER TO HOLLOW METAL FRAME DETAILS FOR ADDITIONAL DETAIL REQUIREMENTS.

EXTEND STUDS TO TOP RUNNER ATTACHED TO STRUCTURE ABOVE, OR BACK BRACE TO STRUCTURE AS NECESSARY TO FULLY STABILIZE THE PARTITIONS.

REFER TO COLUMN DETAILS FOR ADDITIONAL DETAIL REQUIREMENTS.

REFER TO FINISH SCHEDULE FOR WALL FINISH.

ALL PENETRATIONS THROUGH GYPSUM BOARD PARTITIONS EXPOSED TO VIEW WILL BE TRIMMED NEAT AND TRUE AND SEALED.

# architectural plan keynotes

STAIR UP TO SECOND LEVEL- (15) RISERS AT APPROX. 7 1/2" AND (14) TREADS AT 10 1/2"

STAIR UP TO MAIN LEVEL - (15) RISERS AT APPROX.

7 1/4" AND (14) TREASD AT 10 1/2"

sheet issue date:
2020.02.06
tompkins project no.:
2020-01

eet contents:

FLOOR PLAN - MAIN

neet no.:

A101



general notes

1) GENERAL CONTRACTOR SHALL NOTIFY THE ARCHITECT OF ANY DISCREPANCIES BETWEEN SPECIFICATIONS AND DRAWINGS, BETWEEN MULTIPLE SPECIFICATION SECTIONS AND/OR BETWEEN MULTIPLE DRAWINGS. THE ARCHITECT WILL DETERMINE WHICH SHALL GOVERN.

2) GENERAL CONTRACTOR SHALL VERIFY ALL DIMENSIONS AND CONDITIONS OF THE JOB SITE INCLUDING UTILITIES AND EXISTING STRUCTURES PRIOR TO BEGINNING WORK AND

3) GENERAL CONTRACTOR SHALL BE RESPONSIBLE FOR STABILITY OF THE STRUCTURE DURING CONSTRUCTION INCLUDING ALL SHORING AND BRACING REQUIRED TO RESIST REQUIRED VERTICAL AND LATERAL FORCES.

4) ALL ARCHITECTURAL FLOOR PLAN DIMENSIONS ARE

5) INTERIOR WALLS ARE TO BE COMPRISED OF 2x4 STUDS AT 16" O.C. MAX WITH 1/2" DRYWALL EACH SIDE UNLESS

6) MECHANICAL/PLUMBING CONTRACTOR TO COORDINATE EACH OTHERS'