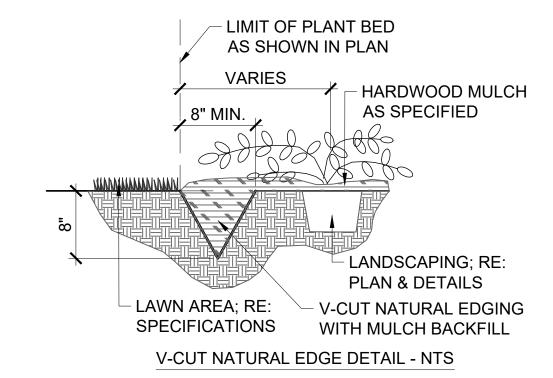

THE GRASS HEIGHT. DO NOT DELAY MOWING UNTIL GRASS BLADES BEND OVER AND BECOME MATTED. DO NOT MOW WHEN GRASS IS WET.
- POST FERTILIZATION: APPLY FERTILIZER TO LAWN AFTER FIRST MOWING AND WHEN GRASS IS DRY. USE FERTILIZER THAT WILL PROVIDE ACTUAL NITROGEN OF AT LEAST 1 LB. PER 1000 SF OF LAWN AREA. WATER FERTILIZER INTO SOIL AS DIRECTED BY THE MANUFACTURER.



UTILITY BOXES SHALL BE CLUSTERED AS MUCH AS POSSIBLE

TYPICAL UTILITY BOX SCREENING DETAILS - NTS

- 1. CONTRACTOR SHALL LOCATE AND MARK ALL PLANTBED LOCATIONS PRIOR TO EXCAVATING FOR FINAL APPROVAL BY OWNER OR LANDSCAPE ARCHITECT 2. TRANSITION TO MULCH CONTAINMENT DETAIL AT ALL LOCATIONS ADJACENT
- TO CURBS & SIDEWALKS. RE: DETAIL, THIS SHEET. CONTRACTOR TO VERIFY ALL UTILITY LOCATIONS PRIOR TO TRENCHING OR
- LANDSCAPE INSTALLATION.





Sheet

L04

Developn

18-025 Sequoia lackson

ape Notes etails

enaissan

1. PROVIDE V-CUT NATURAL EDGE AT BOTH FENCE EDGE AND TURF/NATIVE SEED EDGE FOR ALL PLANT BEDS ADJACENT TO FENCE. ALL OTHER PLANT BEDS SHALL V-CUT NATURAL EDGE PER PLANS.

PLANT BED W/ V-CUT NATURAL EDGE - NTS

PRUNE OUT ANY DEAD OR BROKEN



- REFER TO SPECIFICATIONS FOR TOPSOIL BACKFILL MIX.
- 2. CONTRACTOR TO WATER THOROUGHLY AFTER PLANTING 3. INSTALLATION TO BE IN ACCORDANCE WITH PLANTING SPECIFICATIONS
- 4. WHERE ADJACENT TO CURB. MAINTAIN THE MINIMUM OFFSET SHOWN. FOR SHRUBS LARGER THAN 4' MATURE DIAMETER, PROVIDE A GREATER OFFSET EQUAL TO 1/2 OF THE MATURE DIAMETER MINIMUM.

SHRUB PLANTING DETAIL - NTS

# NOTES:

- 1. TREES THAT DO NOT MEET THE SIZE REQUIREMENT WILL BE REJECTED 2. TREES SHALL BE INSPECTED B