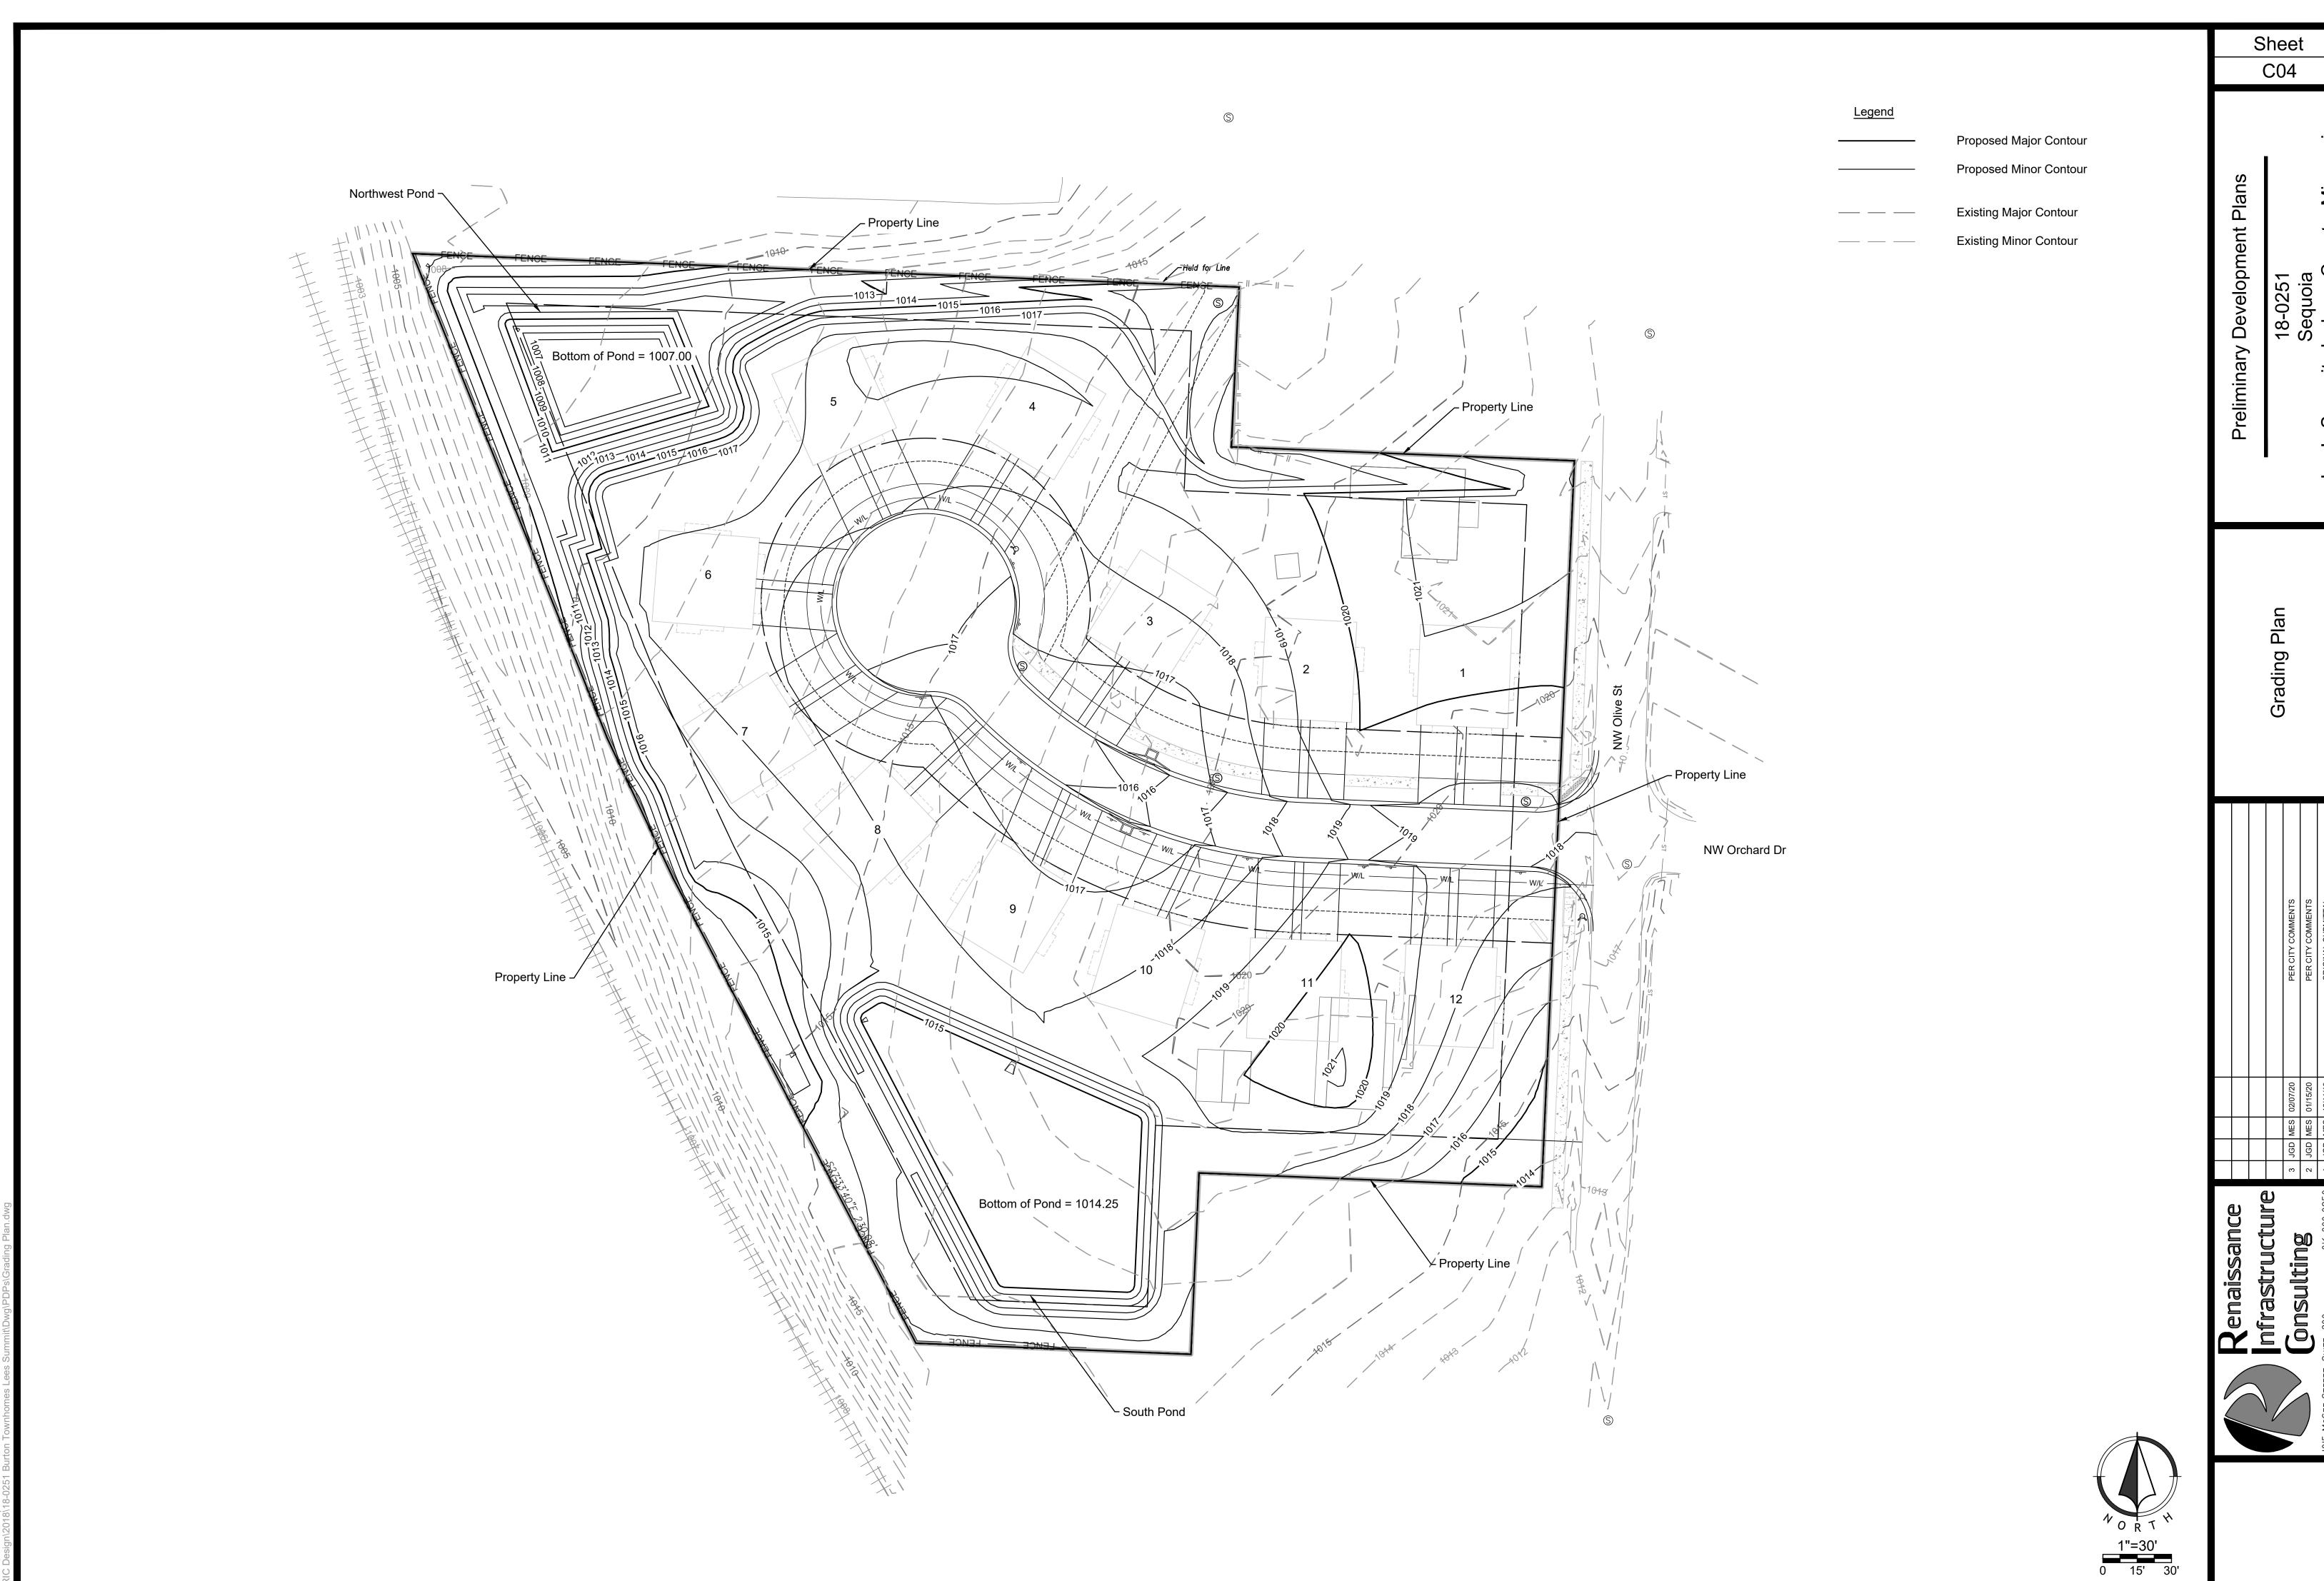

# Sequoia

Lee's Summit, Jackson County, Missouri Total Project Area: 3.78 Acres