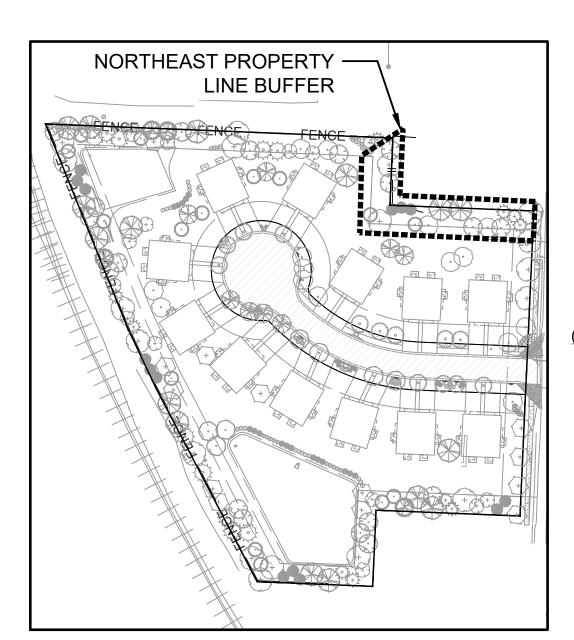

13.4

13.4

50.3

Provided Shade Tree:

Provided Shrubs:

Provided Ornamental Tree: 14

Provided Evergreen Tree: 14

FENCE IN LIEU OF SHRUBS

Required Shade Tree = 1/750 sf

Required Shrubs = 2/200 sf

Required Ornamental Tree = 1/750 sf

Required Evergreen Tree = 1/750 sf

Required Shade Tree = 1/750 sf

Required Shrubs = 2/200 sf

Required Ornamental Tree = 1/750 sf

Required Evergreen Tree = 1/750 sf

8.8

8.8

8.8

33.0

Provided Shade Tree:

Provided Shrubs:

Provided Ornamental Tree: 9