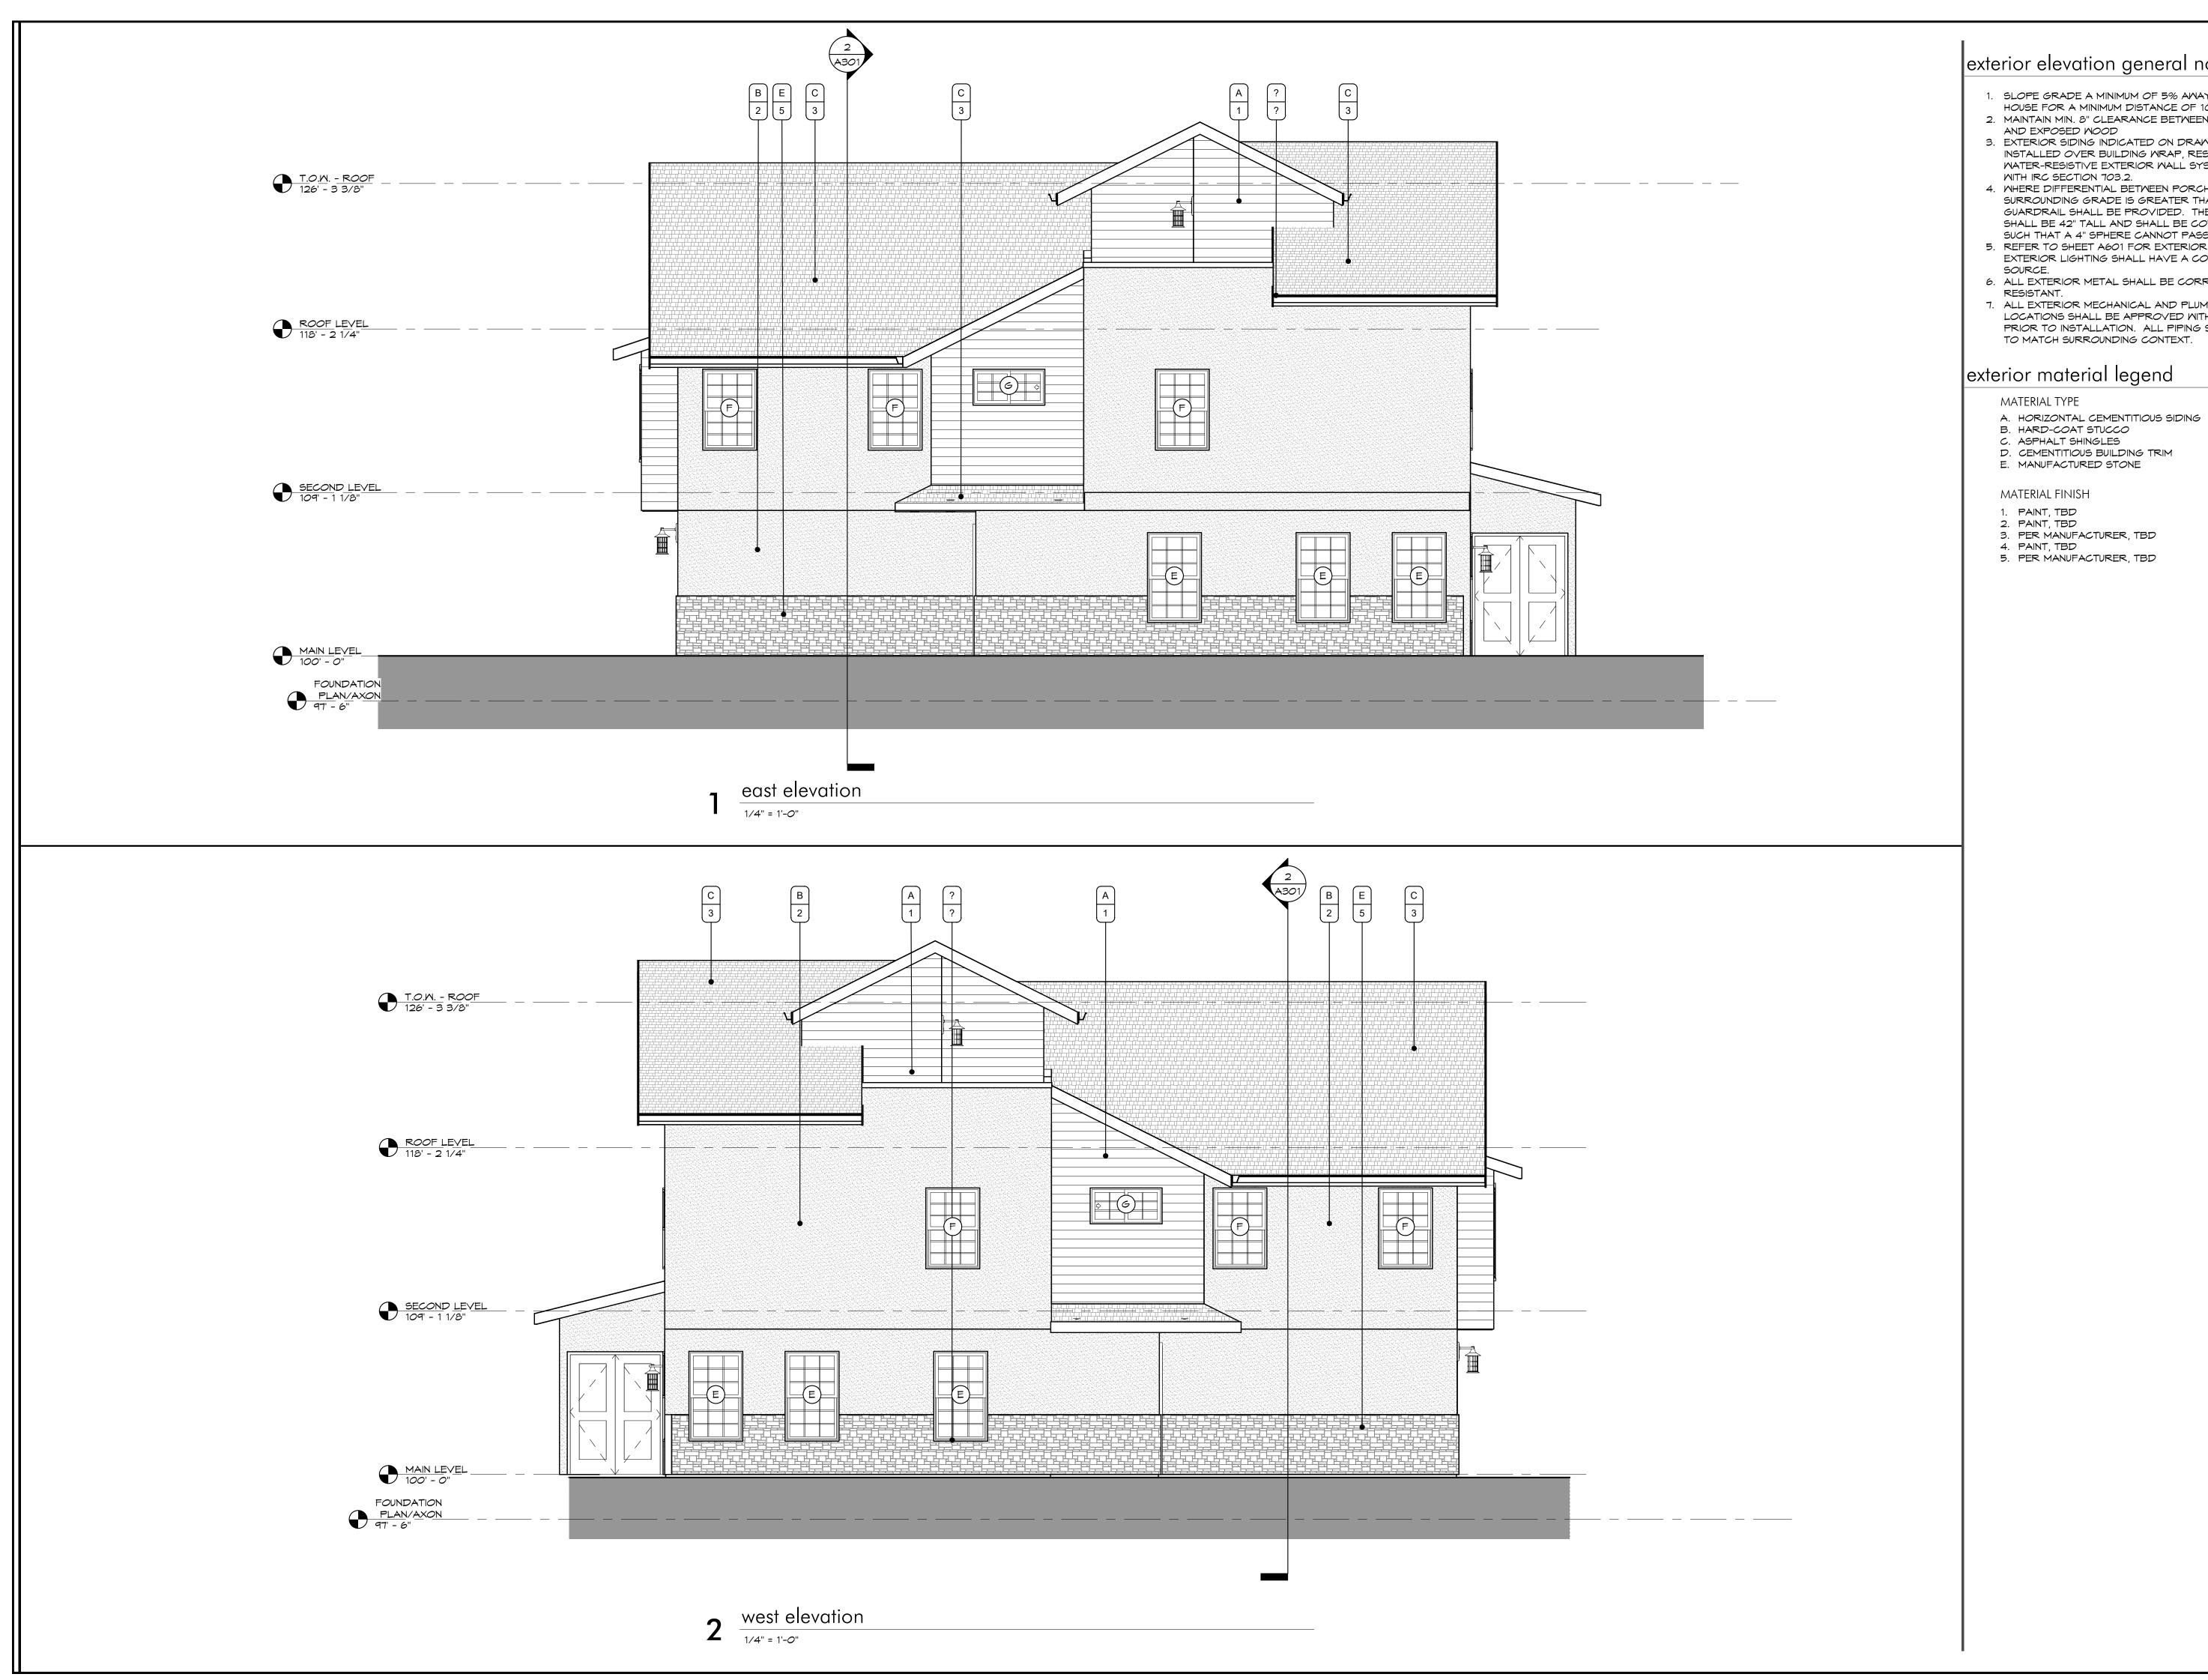

ER BUILDING WRAP, RESULTING IN A MATER-RESISTIVE EXTERIOR WALL SYSTEM COMPLIANT WITH IRC SECTION 703.2. 4. WHERE DIFFERENTIAL BETWEEN PORCH/PATIO AND SURROUNDING GRADE IS GREATER THAN 18"

SUCH THAT A 4" SPHERE CANNOT PASS THROUGH IT. 5. REFER TO SHEET A601 FOR EXTERIOR LIGHTING. ALL EXTERIOR LIGHTING SHALL HAVE A CONCEALED LIGHT

6. ALL EXTERIOR METAL SHALL BE CORROSION

7. ALL EXTERIOR MECHANICAL AND PLUMBING VENT LOCATIONS SHALL BE APPROVED WITH ARCHITECT, PRIOR TO INSTALLATION. ALL PIPING SHALL PAINTED TO MATCH SURROUNDING CONTEXT.

# exterior material legend

A. HORIZONTAL CEMENTITIOUS SIDING B. HARD-COAT STUCCO

2. PAINT, TBD

3. PER MANUFACTURER, TBD

5. PER MANUFACTURER, TBD

www.tom-arch.com

816.284.6518

sheet issue date: 2020.02.06 tompkins project no.:

EXTERIOR ELEVATIONS





# exterior elevation general notes

- SLOPE GRADE A MINIMUM OF 5% AWAY FROM THE HOUSE FOR A MINIMUM DISTANCE OF 10'-0"
- 2. MAINTAIN MIN. 8" CLEARANCE BETWEEN FINAL GRADE
- AND EXPOSED MOOD 3. EXTERIOR SIDING INDICATED ON DRAWINGS SHALL BE
- INSTALLED OVER BUILDING WRAP, RESULTING IN A WATER-RESISTIVE EXTERIOR WALL SYSTEM COMPLIANT WITH IRC SECTION 703.2. 4. WHERE DIFFERENTIAL BETWEEN PORCH/PATIO AND
- SURROUNDING GRADE IS GREATER THAN 18" GUARDRAIL SHALL BE PROVIDED. THE GUARDRAIL SHALL BE 42" TALL AND SHALL BE CONSTRUCTED SUCH THAT A 4" SPHERE CANNOT PASS THROUGH IT.
- 5. REFER TO SHEET A601 FOR EXTERIOR LIGHTING. ALL EXTERIOR LIGHTING SHALL HAVE A CONCEALED LIGHT
- 6. ALL EXTERIOR METAL SHALL BE CORROSION
- 7. ALL EXTERIOR MECHANICAL AND PLUMBING VENT LOCATIONS SHALL BE APPROVED WITH