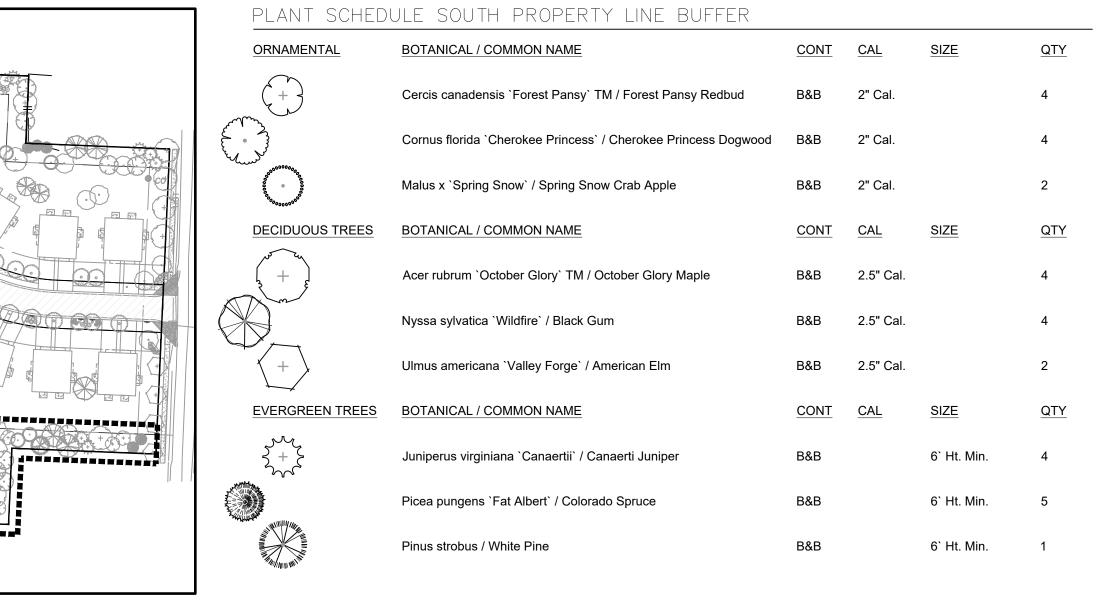

13.4

13.4

50.3

Provided Shade Tree:

Provided Shrubs:

Provided Ornamental Tree: 14

Provided Evergreen Tree: 14

FENCE IN LIEU OF SHRUBS

Required Shade Tree = 1/750 sf

Required Shrubs = 2/200 sf

Required Ornamental Tree = 1/750 sf

Required Evergreen Tree = 1/750 sf

Required Shade Tree = 1/750 sf

Required Shrubs = 2/200 sf

Required Ornamental Tree = 1/750 sf

Required Evergreen Tree = 1/750 sf

8.8

8.8

8.8

33.0

Provided Shade Tree:

Provided Shrubs:

Provided Ornamental Tree: 9