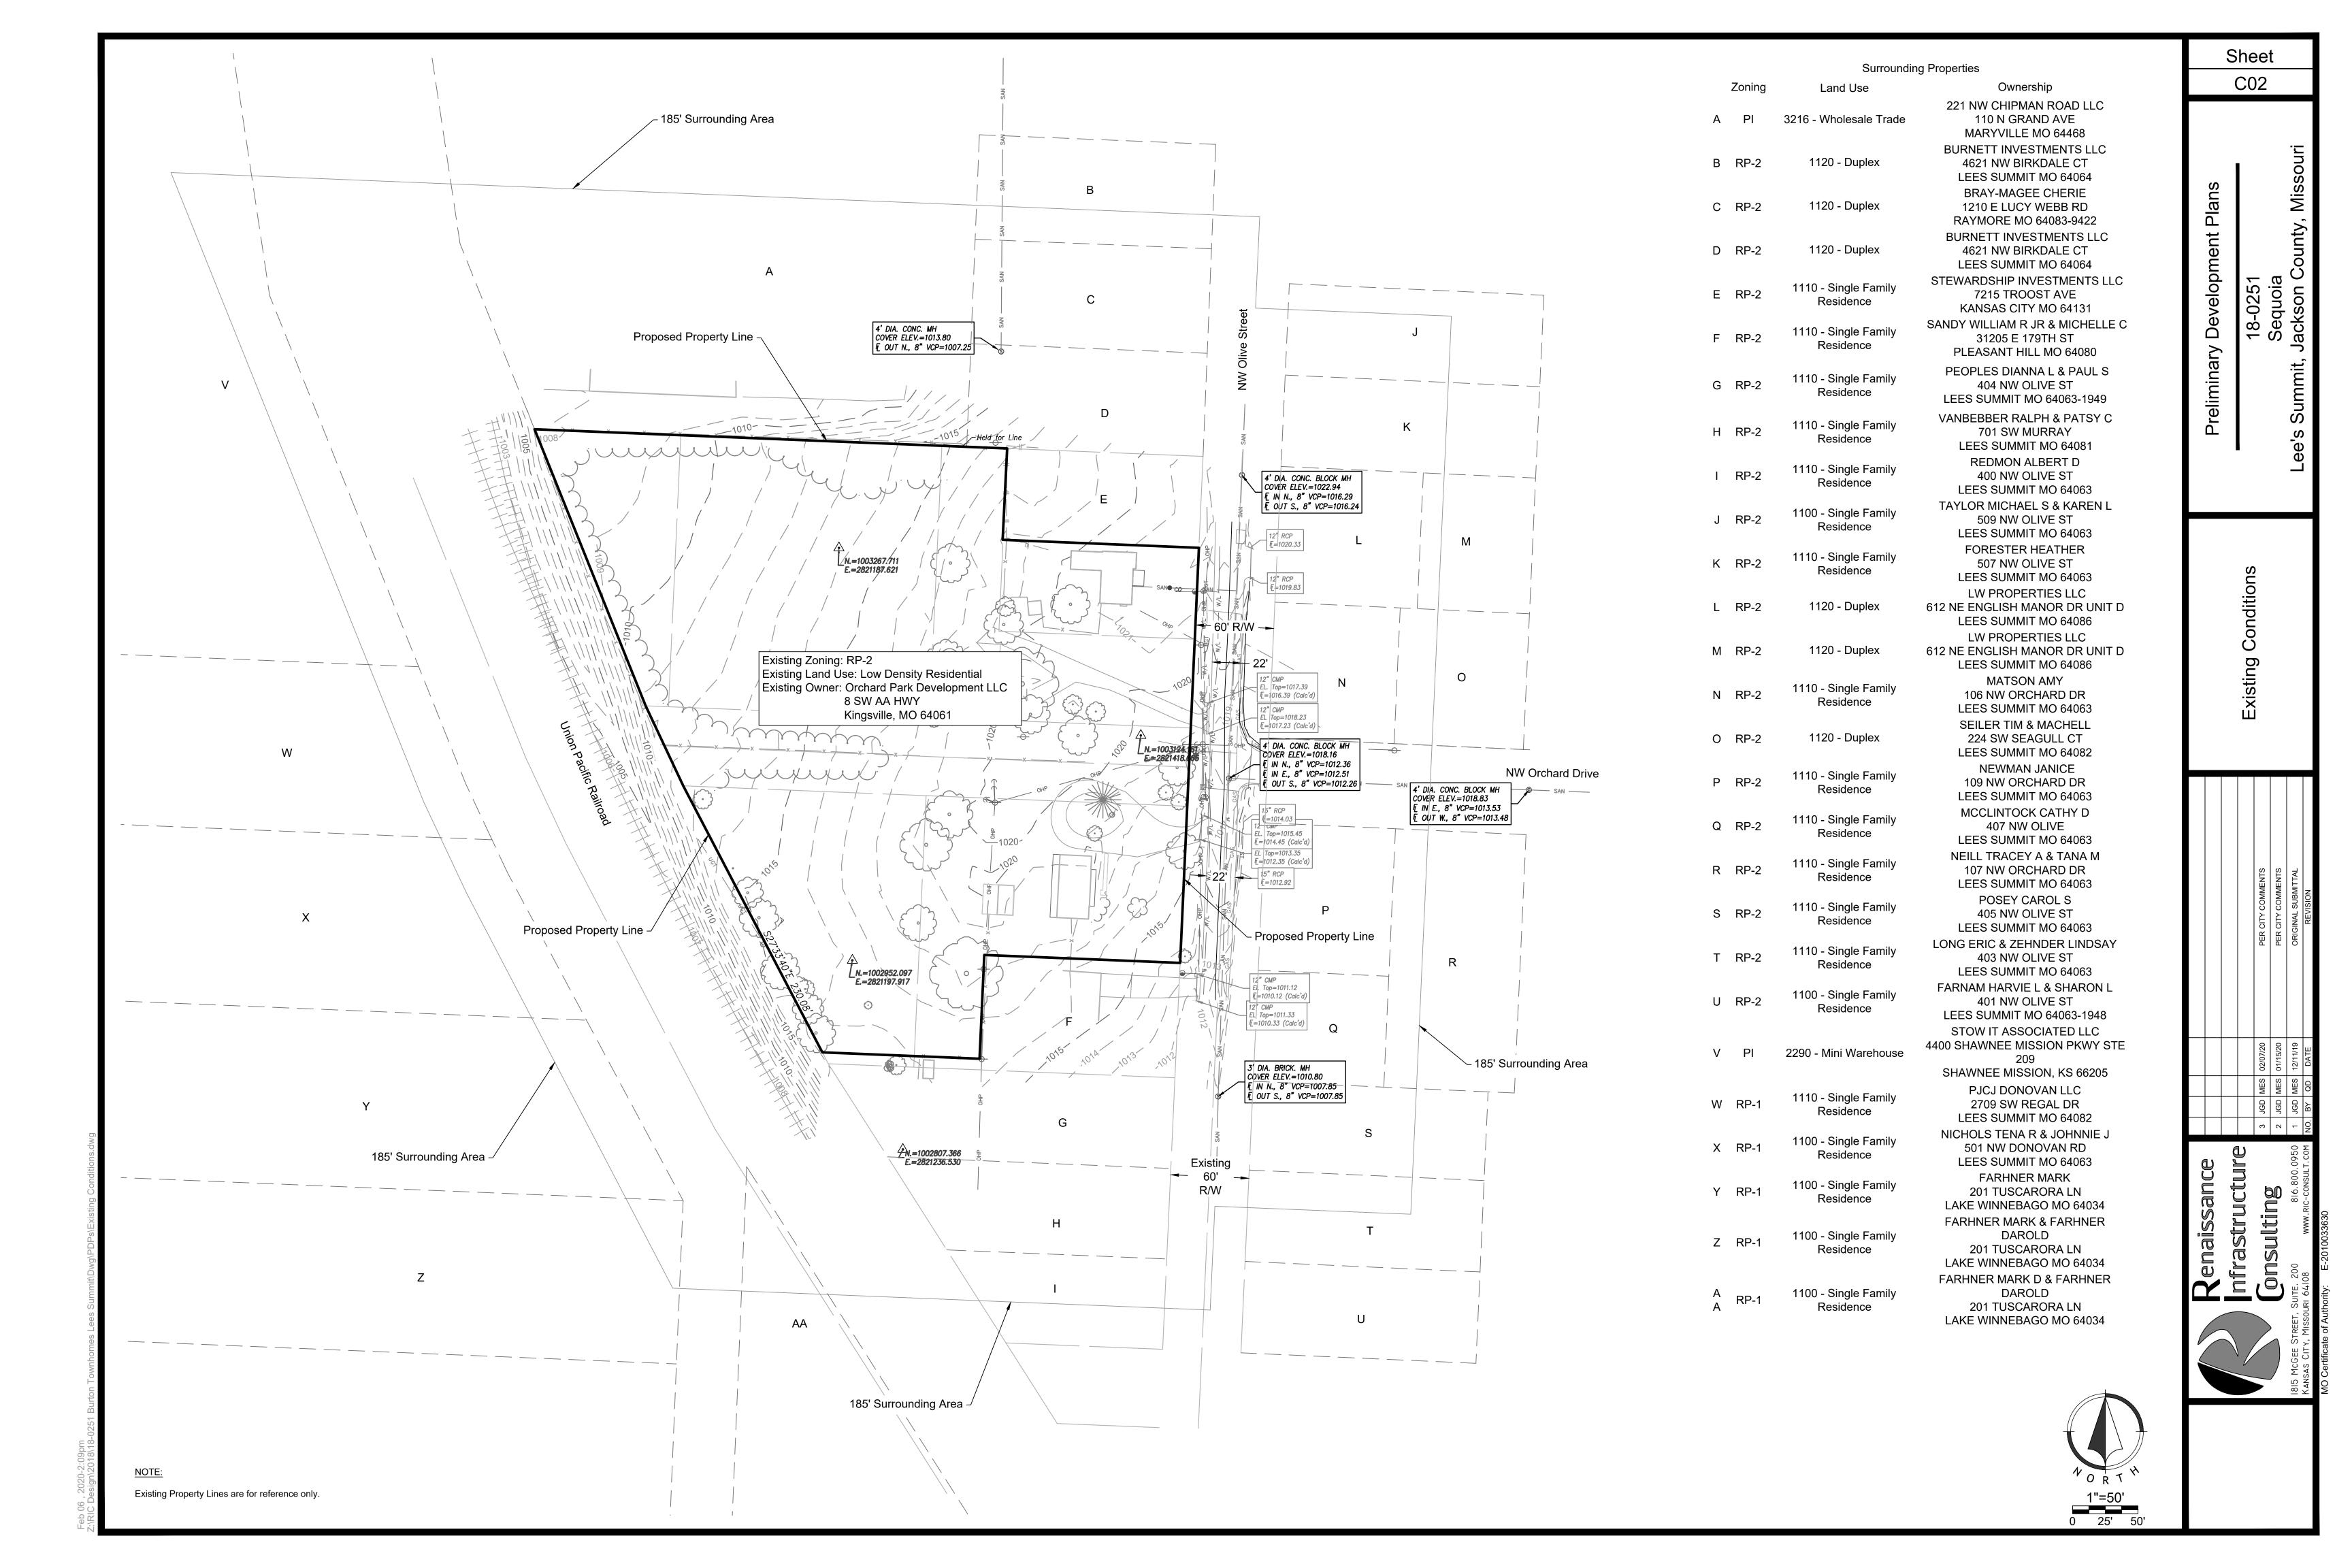

# Sequoia

Lee's Summit, Jackson County, Missouri Total Project Area: 3.78 Acres

CONTROL POINTS Station JA-51

The station is about 0.5 miles west of the intersection of highway 50 and I-470 in the NW part of Lee's Summit at Lowenstien Park. It is 137.5 ft SW of the center of NW Lowenstien Rd; 39 ft SE of the center of NW Blacktwig Ln. and 84.9 ft E of a nail and shiner in a power pole.

N: 306638.907 E: 857091.827

CP-2: Station JA-136

The station is located near the intersection of Hwy 50 and 3rd St. It is located near the intersection of SW Oldham Pkwy and SW Ward Rd.; 61 ft S of the center of SW Oldham Rd.; 28.9 ft E of the E edge of SW Ward Rd.; 38.1 ft NE of an angle point in the curb and 43.9 ft. W of an angle point in the curb. N: 304466.750 E: 859083.036

# Description:

Lot 22, and 23, HEARNE'S ADDITION, a subdivision in Lee's Summit, Jackson County, Missouri, EXCEPT the South 8 feet of the West 50 feet of Lot 22 and also EXCEPT, the South 8 feet of Lot 23, and ALSO EXCEPT the South 88 feet of the East 150 feet of Lot 22, together with the South  $\frac{1}{2}$  of vacated Orchard Street lying North of and Adjacent to the said premises in questions.

Lots 1, 2, and 3, EXCEPT the North 140 feet of the East 150 feet of Lot 3, HEARNE'S ADDITION, (aka/ HEARNE'S FIRST ADDITION) and the North Half of vacated Orchard Street lying South and adjacent, a subdivision in Lee's Summit, Jackson County, Missouri.

All that part of Lot 3, HEARNE'S ADDITION to Lee's Summit, Jackson County, Missouri, described as follows: Beginning at a point 70 feet South of the Northeast corner of said Lot 3; thence South 65 feet; thence West 150 feet; thence North 65 feet; thence East 150 feet to the point of beginning.

Containing 164,714.19 square feet or 3.781 acres, more or less.