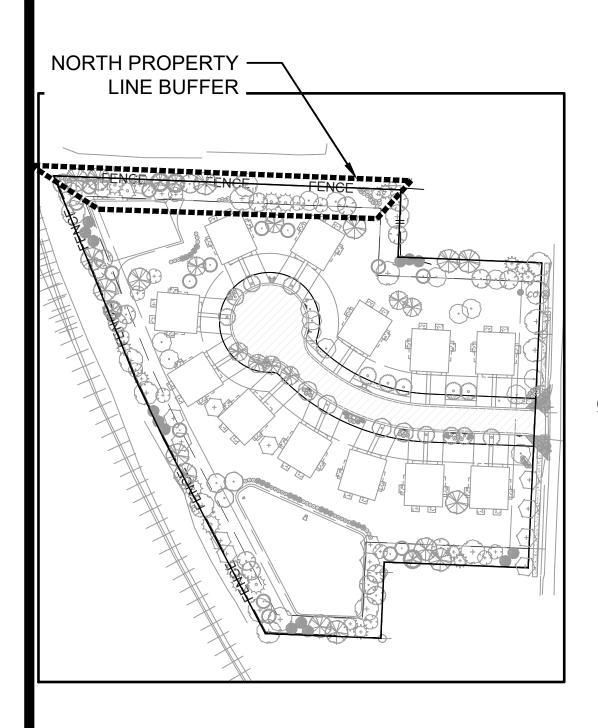

| 2.5" Cal. |             | 4   |  |
| EVERGREEN TREES                          | BOTANICAL / COMMON NAME                                        | CONT | CAL       | SIZE        | QTY |  |
| 3 + K                                    | Juniperus virginiana `Canaertii` / Canaerti Juniper            | B&B  |           | 6` Ht. Min. | 2   |  |
|                                          | Picea pungens `Fat Albert` / Colorado Spruce                   | B&B  |           | 6` Ht. Min. | 6   |  |
|                                          | Pinus strobus / White Pine                                     | B&B  |           | 6` Ht. Min. | 1   |  |
|                                          | Taxodium distichum / Bald Cypress                              | B&B  |           | 6` Ht. Min. | 5   |  |



|          | PLANT SCHED                            | ULE NORTH PROPERTY LINE BUFFER                                   |        |           |             |            |
|----------|----------------------------------------|------------------------------------------------------------------|--------|-----------|-------------|------------|
|          | ORNAMENTAL                             | BOTANICAL / COMMON NAME                                          | CONT   | CAL       | SIZE        | QTY        |
|          | +                                      | Cercis canadensis `Forest Pansy` TM / Forest Pansy Redbud        | B&B    | 2" Cal.   |             | 3          |
| 5        |                                        | Cornus florida `Cherokee Princess` / Cherokee Princess Dogwood   | В