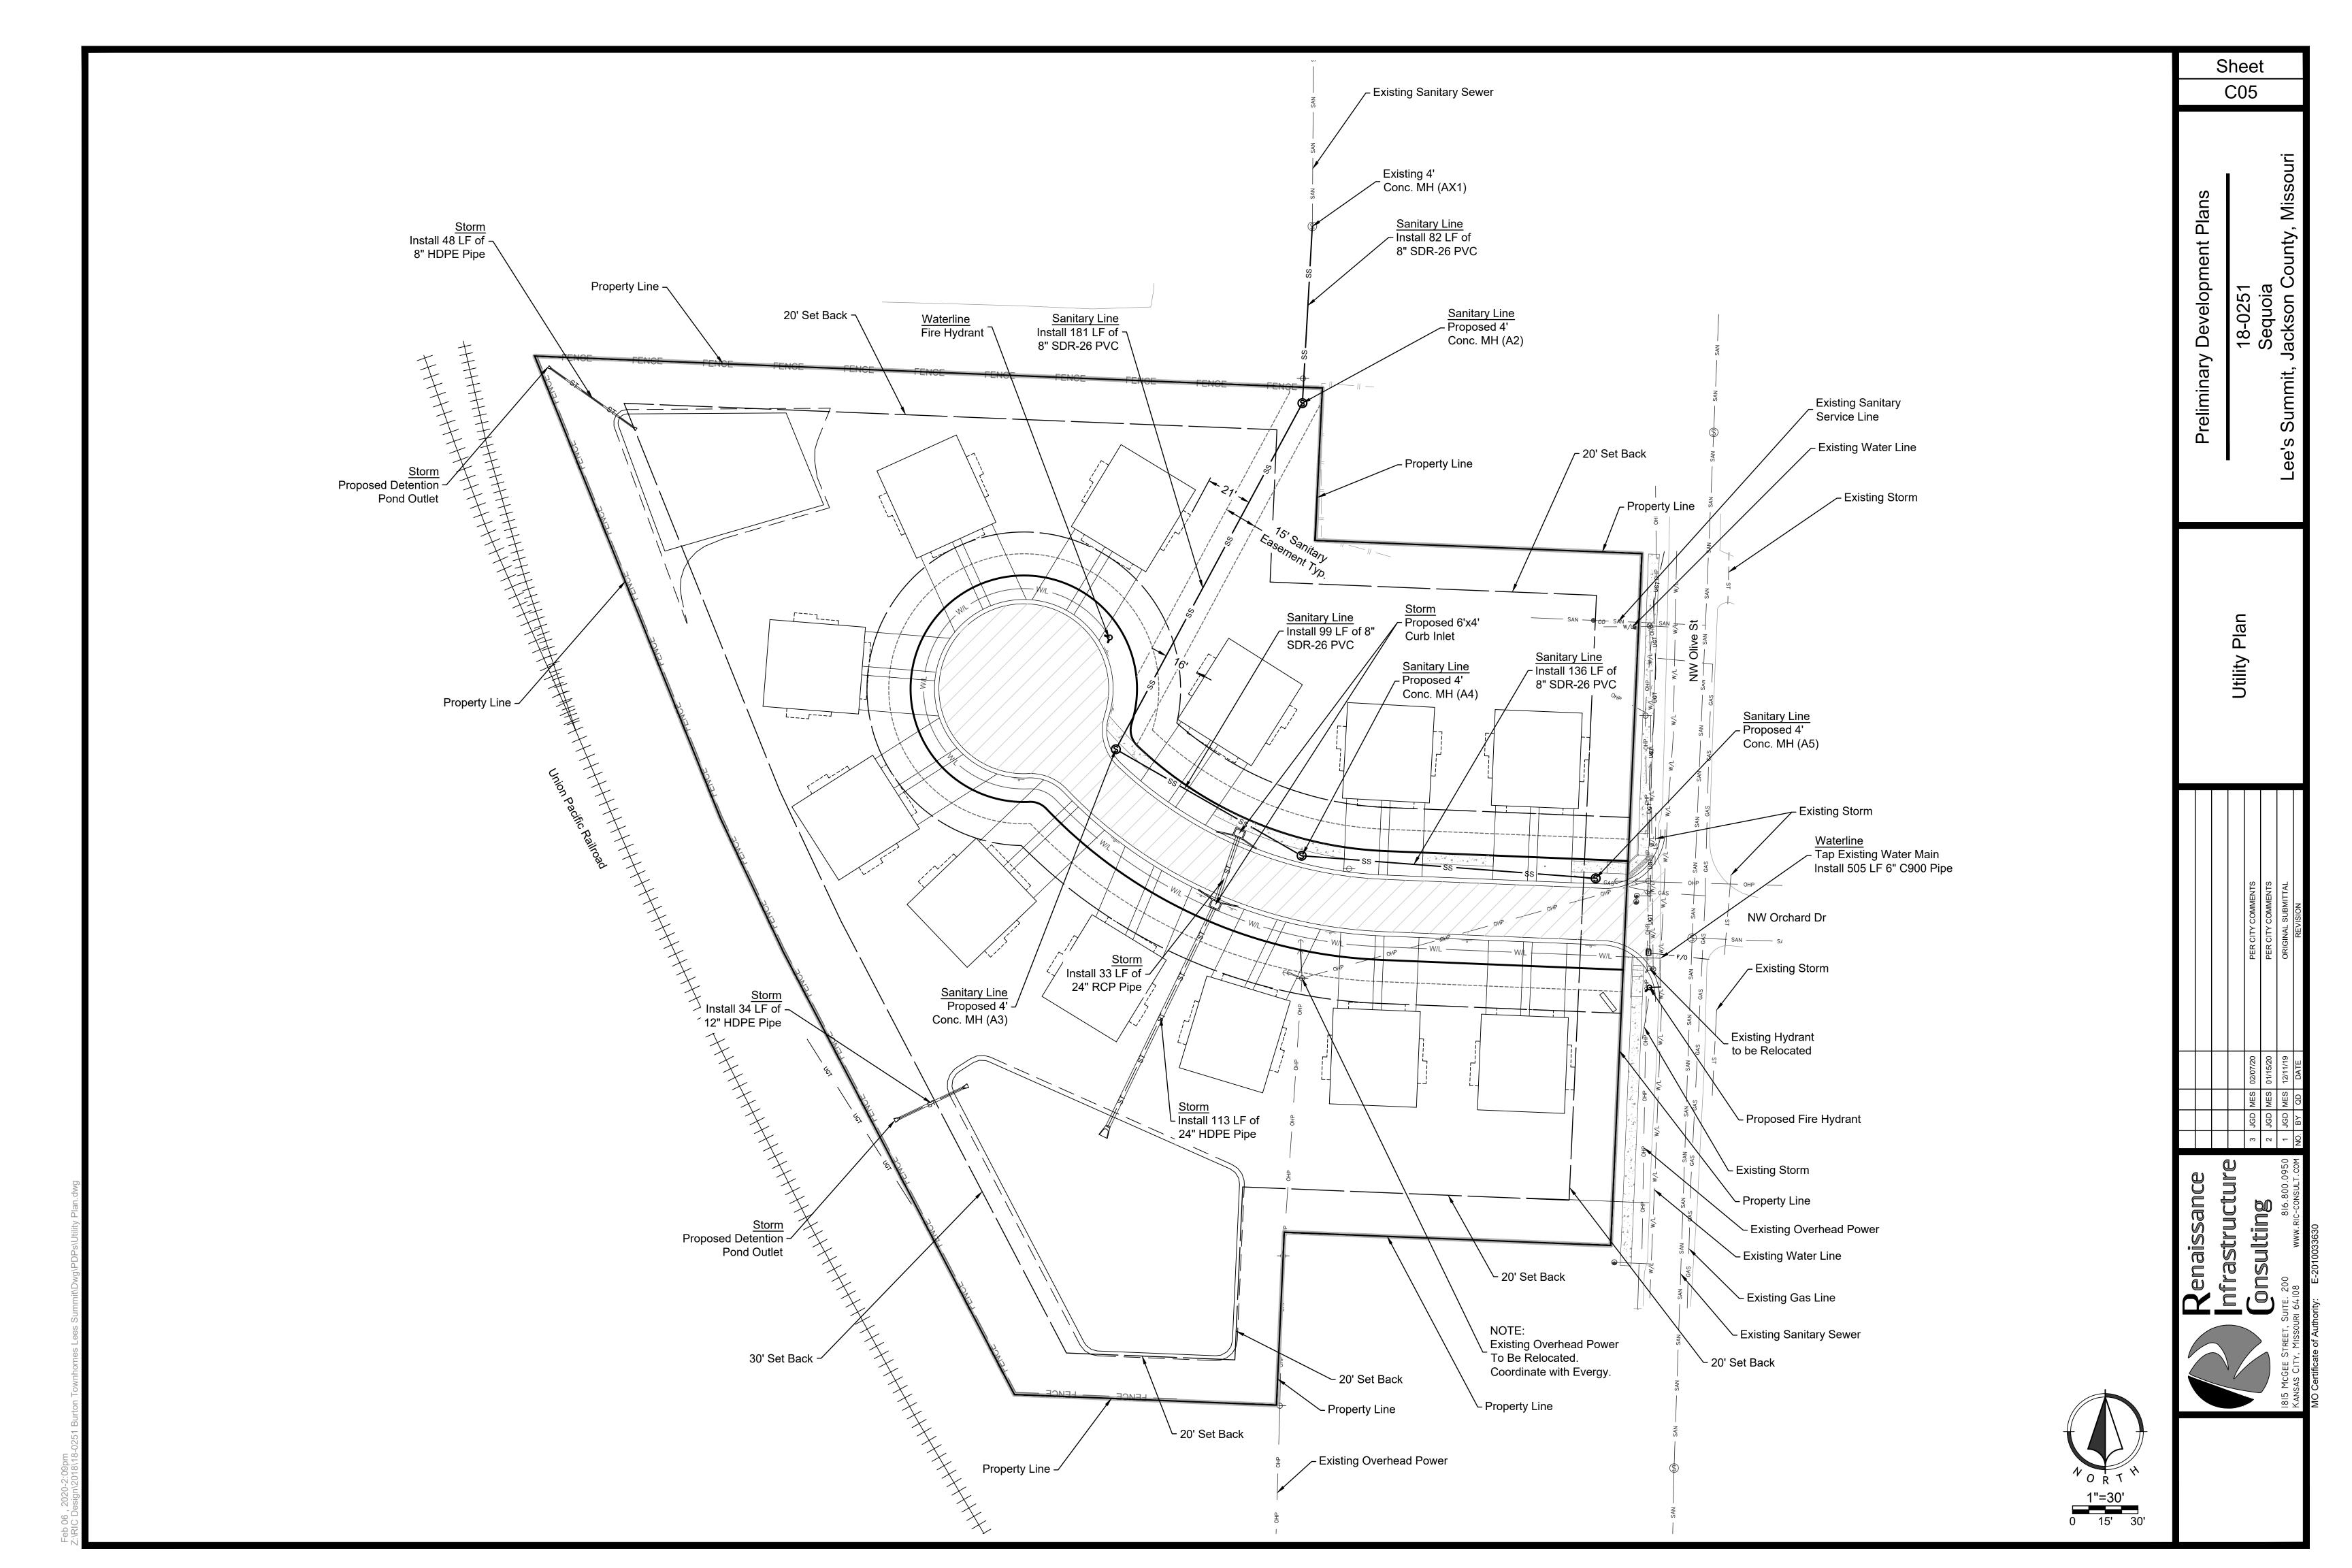

# Sequoia

Lee's Summit, Jackson County, Missouri Total Project Area: 3.78 Acres

WATER & SANITARY SEWER City of Lee's Summit Water Utilities 220 SE Green St Lee's Summit, MO Phone:816.969.1900 After Hours: 816.969.7407

ELECTRIC Evergy Ron DeJarnette 401 SE Bailey Rd. Lee's Summit, MO 64080 Phone: 816-347-4316 Email: Ron.Dejarnette@kcpl.com

Spire Energy 3025 SE Clover Dr Lee's Summit, MO 64082 Katelynn Liberty Construction Engineer I Phone: 816.260.6581

Email: katelynn.liberty@spireengery.com

**BENCHMARK:** 

BM-B:

1.0 mi NW along the Missouri Pacific Railroad from the station at Lee's Summit, at the crossing of Sheer Road, 86 ft southeast of the center line of Sheer Road, 36 ft northeast of the northwest rail, 28.4 ft southest of a telephone pole, 697 ft southwest of a fence, 1.8 ft west of a witness post, set in the top of a concrete post which projects 0.3 ft above the ground. Elev: 994.87