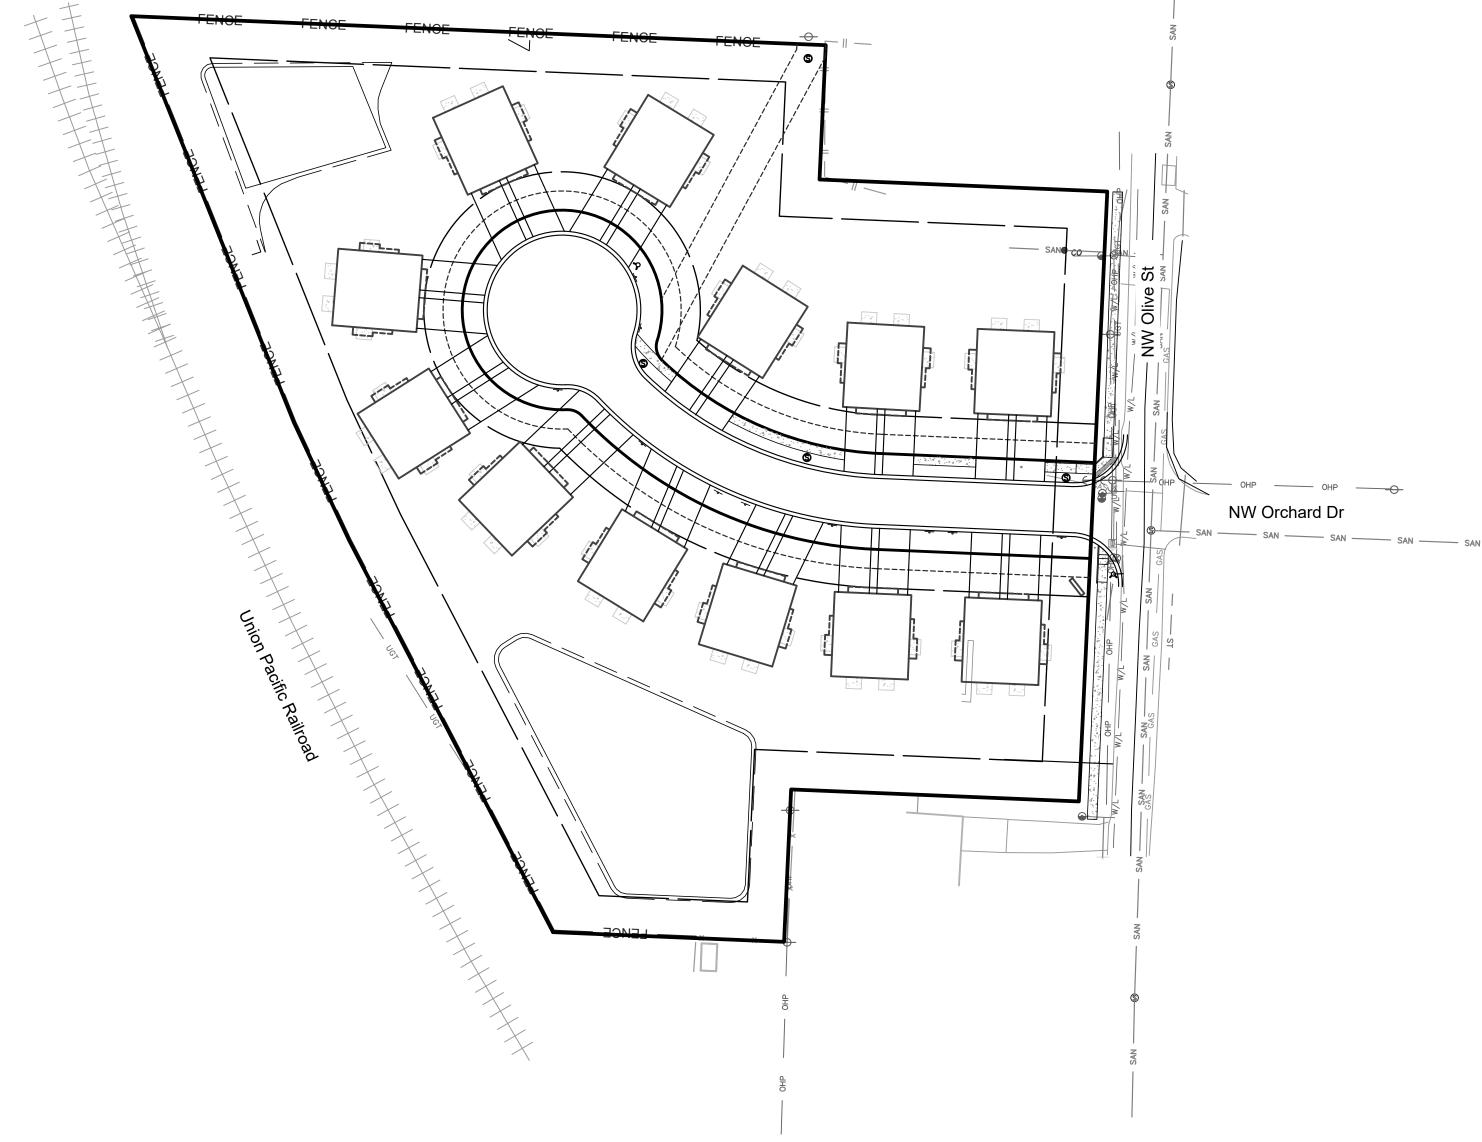

# Description:

Lot 22, and 23, HEARNE'S ADDITION, a subdivision in Lee's Summit, Jackson County, Missouri, EXCEPT the South 8 feet of the West 50 feet of Lot 22 and also EXCEPT, the South 8 feet of Lot 23, and ALSO EXCEPT the South 88 feet of the East 150 feet of Lot 22, together with the South  $\frac{1}{2}$  of vacated Orchard Street lying North of and Adjacent to the said premises in questions.

Lots 1, 2, and 3, EXCEPT the North 140 feet of the East 150 feet of Lot 3, HEARNE'S ADDITION, (aka/ HEARNE'S FIRST ADDITION) and the North Half of vacated Orchard Street lying South and adjacent, a subdivision in Lee's Summit, Jackson County, Missouri.

All that part of Lot 3, HEARNE'S ADDITION to Lee's Summit, Jackson County, Missouri, described as follows: Beginning at a point 70 feet South of the Northeast corner of said Lot 3; thence South 65 feet; thence West 150 feet; thence North 65 feet; thence East 150 feet to the point of beginning.

Containing 164,714.19 square feet or 3.781 acres, more or less.