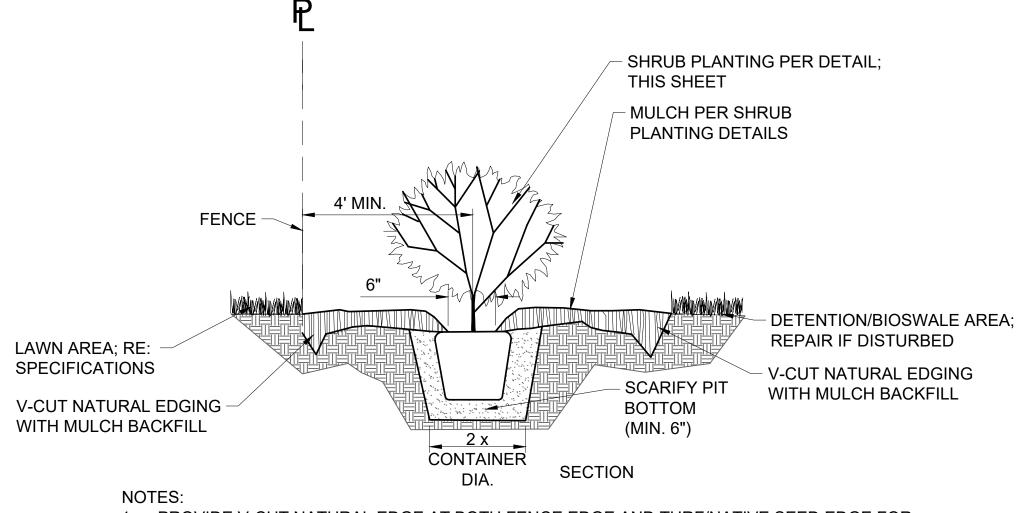

E GRASS HEIGHT. DO NOT DELAY MOWING UNTIL GRASS BLADES BEND OVER AND BECOME MATTED. DO NOT MOW WHEN GRASS IS WET.
- POST FERTILIZATION: APPLY FERTILIZER TO LAWN AFTER FIRST MOWING AND WHEN GRASS IS DRY. USE FERTILIZER THAT WILL PROVIDE ACTUAL NITROGEN OF AT LEAST 1 LB. PER 1000 SF OF LAWN AREA. WATER FERTILIZER INTO SOIL AS DIRECTED BY THE MANUFACTURER.



UTILITY BOXES SHALL BE CLUSTERED AS MUCH AS POSSIBLE

TYPICAL UTILITY BOX SCREENING DETAILS - NTS

- 1. CONTRACTOR SHALL LOCATE AND MARK ALL PLANTBED LOCATIONS PRIOR TO EXCAVATING FOR FINAL APPROVAL BY OWNER OR LANDSCAPE ARCHITECT 2. TRANSITION TO MULCH CONTAINMENT DETAIL AT ALL LOCATIONS ADJACENT
- TO CURBS & SIDEWALKS. RE: DETAIL, THIS SHEET. CONTRACTOR TO VERIFY ALL UTILITY LOCATIONS PRIOR TO TRENCHING OR
- LANDSCAPE INSTALLATION.





Sheet

L04

Developn

18-025 Sequoia lackson

ape Notes etails

enaissan

1. PROVIDE V-CUT NATURAL EDGE AT BOTH FENCE EDGE AND TURF/NATIVE SEED EDGE FOR ALL PLANT BEDS ADJACENT TO FENCE. ALL OTHER PLANT BEDS SHALL V-CUT NATURAL EDGE PER PLANS.

PLANT BED W/ V-CUT NATURAL EDGE - NTS

PRUNE OUT ANY DEAD OR BROKEN



- REFER TO SPECIFICATIONS FOR TOPSOIL BACKFILL MIX.
- 2. CONTRACTOR TO WATER THOROUGHLY AFTER PLANTING 3. INSTALLATION TO BE IN ACCORDANCE WITH PLANTING SPECIFICATIONS
- 4. WHERE ADJACENT TO CURB. MAINTAIN THE MINIMUM OFFSET SHOWN. FOR SHRUBS LARGER THAN 4' MATURE DIAMETER, PROVIDE A GREATER OFFSET EQUAL TO 1/2 OF THE MATURE DIAMETER MINIMUM.

SHRUB PLANTING DETAIL - NTS

# NOTES:

- 1. TREES THAT DO NOT MEET THE SIZE REQUIREMENT WILL BE REJECTED 2. TREES SHALL BE INSPECTED BY