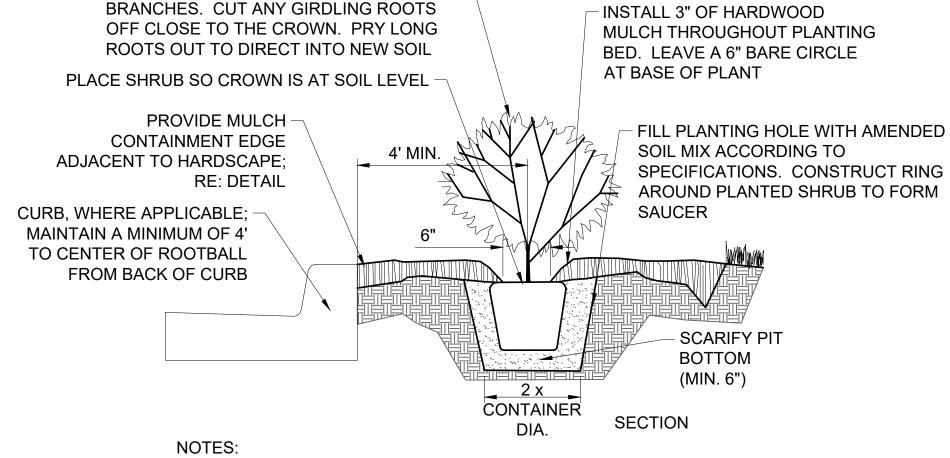

13.4

13.4

50.3

Provided Shade Tree:

Provided Shrubs:

Provided Ornamental Tree: 14

Provided Evergreen Tree: 14

FENCE IN LIEU OF SHRUBS

Required Shade Tree = 1/750 sf

Required Shrubs = 2/200 sf

Required Ornamental Tree = 1/750 sf

Required Evergreen Tree = 1/750 sf

Required Shade Tree = 1/750 sf

Required Shrubs = 2/200 sf

Required Ornamental Tree = 1/750 sf

Required Evergreen Tree = 1/750 sf

8.8

8.8

8.8

33.0

Provided Shade Tree:

Provided Shrubs:

Provided Ornamental Tree: 9