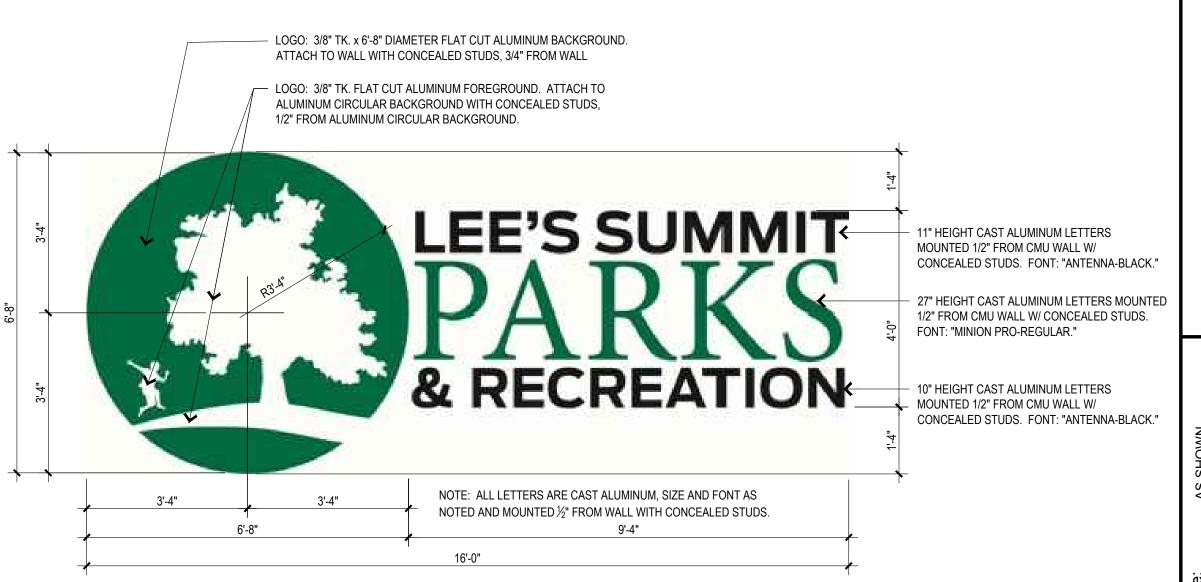

WA-N (1) SURFACE-MOUNTED STAINLESS STEEL SANITARY NAPKIN DISPOSAL UNIT.

8 DETAIL ELEVATION - SIGNAGE ON BUILDING ABOVE WAVEPOOL

RELEASED FOR CONSTRUCTION

JUNE 14, 2019