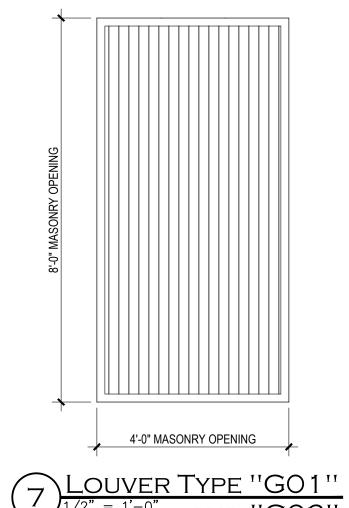

|           |                  |          |        |              |                     |               |            |             |      |          |              |                     |            | D     | 00      | R      | AND         | ) F   | R           | AME                     | SCHE                     | DUL          | E     |          |          |               |                      |                |         |
|-----------|------------------|----------|--------|--------------|---------------------|---------------|------------|-------------|------|----------|--------------|---------------------|------------|-------|---------|--------|-------------|-------|-------------|-------------------------|--------------------------|--------------|-------|----------|----------|---------------|----------------------|----------------|---------|
|           |                  |          |        |              |                     |               |            |             |      |          |              |                     |            |       |         |        |             |       |             |                         | DO                       | OR FRAME     |       |          |          |               |                      |                |         |
|           |                  |          |        |              |                     |               |            |             |      | Ī        | DOOR CO      | NSTRUC <sup>-</sup> | TION       |       |         |        |             |       |             |                         |                          |              |       |          | F        | RAME SIZE     |                      |                | REMARKS |
| DOOR IDEN | DOOR             | R DIMEN  | ISIONS |              | DOOR DE             | SIGN / MANUFA | ACTURER    |             | C    | ORE      | FACING       | LC                  | DUVER      |       | DOOR    | FINISH |             |       |             |                         | FRAME CONSTR             | UCTION       |       |          | FRAME WI | OTH FRAME DEF | TH FRAME             | DETAILS        | REWARKS |
| MARK ELEV | . WxH            | THK      | LEAVES | TYPE         | STYLE               | OPERATION     | DOOR SWING | MANUF.      | TYPE | MAT'L    | MATERIA      | L WxH               | MAT'L      | RATIN | IG EXT. | INT.   | HARDWARE    | ELEV. | MANUF.      | TYPE                    | STYLE                    | MATERIAL     | RATIN | G FINISH | JAMB HI  | AD FRAME DEF  | TH HEAD J            | MB SILL        |         |
| D01 C     | PR 3'-0" x 7'-2" | " 1 3/4" | 2      | FRP          | PAIR - LOUVERED (L) | SWINGING      | RHRA       | REF. SPECS. | FOAM | URETHANE | FIBERGLASS   | 24"X18"             | FIBERGLASS | S NA  | PAINT   | PAINT  | REF. SPECS. | F-2   | REF. SPECS. | FIBERGLASS BUTTED FRAME | FIBERGLASS DOUBLE RABBET | <u> </u>     | NA    | PAINT    | 2" 2"    | 5 3/4"        | <del>- 1 - 1 -</del> | A-401 14:A-401 |         |
| D02 C     | PR 3'-0" x 7'-2" | " 1 3/4" | 2      | FRP          | PAIR - LOUVERED (L) | SWINGING      | RHRA       | REF. SPECS. | FOAM | URETHANE | FIBERGLASS   | 24"X18"             | FIBERGLASS | S NA  | PAINT   | PAINT  | REF. SPECS. | F-2   | REF. SPECS. | FIBERGLASS BUTTED FRAME | FIBERGLASS DOUBLE RABBET | FIBERGLASS   | NA    | PAINT    | 2" 2"    | 5 3/4"        | 12:A-401 13:         | -401 14:A-401  |         |
| D03 C     | PR 3'-0" x 7'-2" | " 1 3/4" | 2      | FRP          | PAIR - LOUVERED (L) | SWINGING      | RHRA       | REF. SPECS. | FOAM | URETHANE | FIBERGLASS   | 24"X18"             | FIBERGLASS | S NA  | PAINT   | PAINT  | REF. SPECS. | F-2   | REF. SPECS. | FIBERGLASS BUTTED FRAME | FIBERGLASS DOUBLE RABBET | FIBERGLASS   | NA    | PAINT    | 2" 2"    | 5 3/4"        | 12:A-401 13:         | \-401 14:A-401 |         |
| D04 D     | 3'-0" x 7'-2"    | 1 3/4"   | 1      | HOLLOW METAL | LOUVERED (L)        | SWINGING      | LH         | REF. SPECS. | FOAM | URETHANE | 18 GA. STEEL | 24"X18"             | STEEL      | NA    | PAINT   | PAINT  | REF. SPECS. | F-1   | REF. SPECS. | HM BUTTED FRAME         | WELDED DOUBLE RABBET     | 16 GA. STEEL | NA    | PAINT    | 2" 2"    | 5 3/4"        | 12:A-401 13:         | \-401 14:A-401 |         |
| D05 D     | 3'-0" x 7'-2"    | 1 3/4"   | 1      | HOLLOW METAL | LOUVERED (L)        | SWINGING      | RH         | REF. SPECS. | FOAM | URETHANE | 18 GA. STEEL | 24"X18"             | STEEL      | NA    | PAINT   | PAINT  | REF. SPECS. | F-1   | REF. SPECS. | HM BUTTED FRAME         | WELDED DOUBLE RABBET     | 16 GA. STEEL | NA    | PAINT    | 2" 2"    | 5 3/4"        | 12:A-401 13:         | \-401 14:A-401 |         |
| D06 B     | PR 3'-0" x 7'-2" | " 1 3/4" | 2      | HOLLOW METAL | PAIR - FLUSH (F)    | SWINGING      | RHRA       | REF. SPECS. | FOAM | URETHANE | 18 GA. STEEL | NA                  | NA         | NA    | PAINT   | PAINT  | REF. SPECS. | F-2   | REF. SPECS. | HM BUTTED FRAME         | WELDED DOUBLE RABBET     | 16 GA. STEEL | NA    | PAINT    | 2" 2"    | 5 3/4"        | 12:A-401 13:         | \-401          |         |
| D07 D     | 3'-0" x 7'-2"    | 1 3/4"   | 1      | HOLLOW METAL | LOUVERED (L)        | SWINGING      | RH         | REF. SPECS. | FOAM | URETHANE | 18 GA. STEEL | 24"X18"             | STEEL      | NA    | PAINT   | PAINT  | REF. SPECS. | F-1   | REF. SPECS. | HM BUTTED FRAME         | WELDED DOUBLE RABBET     | 16 GA. STEEL | NA    | PAINT    | 2" 2"    | 5 3/4"        | 12:A-401 13:         | \.401          |         |
| D08 A     | 3'-0" x 7'-2"    | 1 3/4"   | 1      | HOLLOW METAL | FLUSH (F)           | SWINGING      | RHR        | REF. SPECS. | FOAM | URETHANE | 18 GA. STEEL | NA                  | NA         | NA    | PAINT   | PAINT  | REF. SPECS. | F-1   | REF. SPECS. | HM BUTTED FRAME         | WELDED DOUBLE RABBET     | 16 GA. STEEL | NA    | PAINT    | 2" 2"    | 5 3/4"        | 12:A-401 13:         | \.401          |         |
| D09 D     | 3'-0" x 7'-2"    | 1 3/4"   | 1      | HOLLOW METAL | LOUVERED (L)        | SWINGING      | LH         | REF. SPECS. | FOAM | URETHANE | 18 GA. STEEL | 24"X18"             | STEEL      | NA    | PAINT   | PAINT  | REF. SPECS. | F-1   | REF. SPECS. | HM BUTTED FRAME         | WELDED DOUBLE RABBET     | 16 GA. STEEL | NA    | PAINT    | 2" 2"    | 5 3/4"        | 12:A-401 13:         | \.401          |         |
| D10 D     | 3'-0" x 7'-2"    | 1 3/4"   | 1      | HOLLOW METAL | LOUVERED (L)        | SWINGING      | LH         | REF. SPECS. | FOAM | URETHANE | 18 GA. STEEL | 24"X18"             | STEEL      | NA    | PAINT   | PAINT  | REF. SPECS. | F-1   | REF. SPECS. | HM BUTTED FRAME         | WELDED DOUBLE RABBET     | 16 GA. STEEL | NA    | PAINT    | 2" 2"    | 5 3/4"        | 12:A-401 13:         | A-401 14:A-401 |         |
| D11 B     | PR 4'-0" x 7'-2" | " 1 3/4" | 2      | FRP          | FLUSH (F)           | SWINGING      | RHRA       | REF. SPECS. | FOAM | URETHANE | FIBERGLASS   | NA                  | NA         | NA    | PAINT   | PAINT  | REF. SPECS. | F-2   | REF. SPECS. | FIBERGLASS BUTTED FRAME | FIBERGLASS DOUBLE RABBET | FIBERGLASS   | NA    | PAINT    | 2" 2"    | 5 3/4"        | 15:A-401 16:         | A-401 17:A-401 |         |
| D12 B     | PR 4'-0" x 7'-2" | " 1 3/4" | 2      | FRP          | FLUSH (F)           | SWINGING      | RHRA       | REF. SPECS. | FOAM | URETHANE | FIBERGLASS   | NA                  | NA         | NA    | PAINT   | PAINT  | REF. SPECS. | F-2   | REF. SPECS. | FIBERGLASS BUTTED FRAME | FIBERGLASS DOUBLE RABBET | FIBERGLASS   | NA    | PAINT    | 2" 2"    | 5 3/4"        | 15:A-401 16:         | A-401 17:A-401 |         |