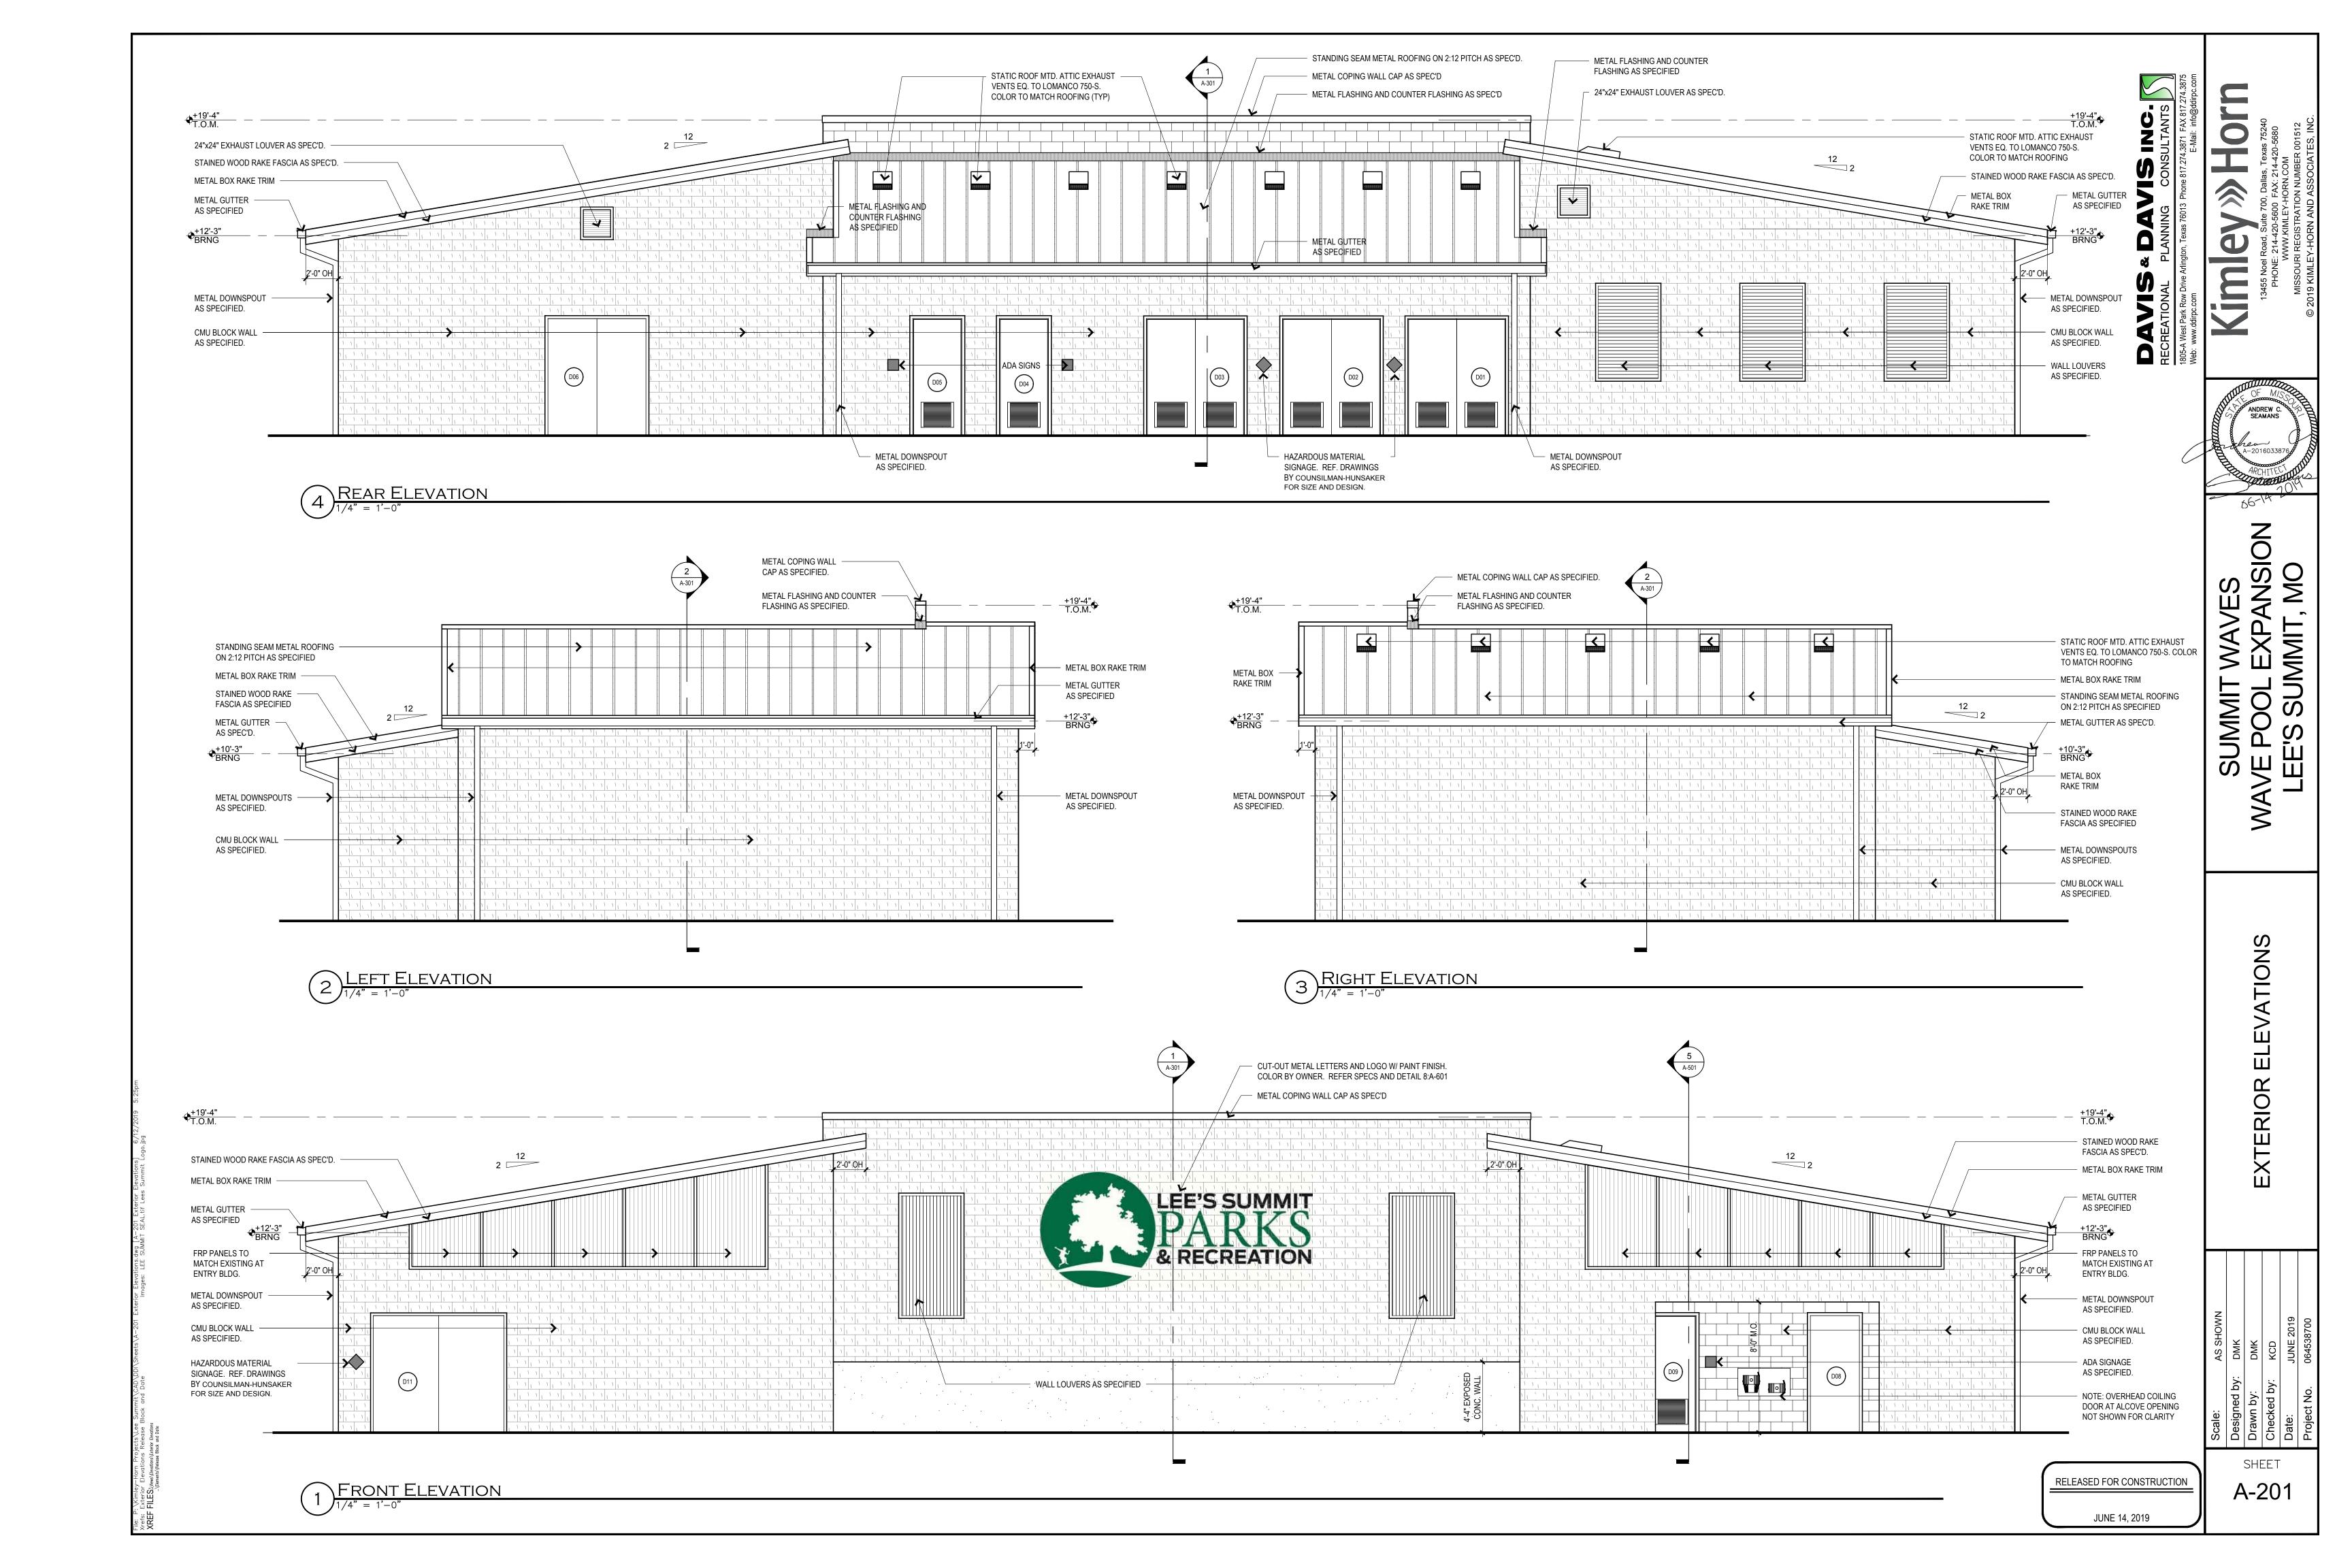

EXISTING PARKING TO REMAIN (TYP.)

EXISTING SUMMIT WAVES FACILITIES TO REMAIN

## SITE PLAN

STOP!

**CALL BEFORE YOU DIG** 

MISSOURI ONE CALL SYSTEM 1-800-344-7483 or 811 (@ least 72 hours prior to digging)

PROPOSED FIRE HYDRANT -

MARK C. HATCHEL NUMBER

SHEET

L-1.1