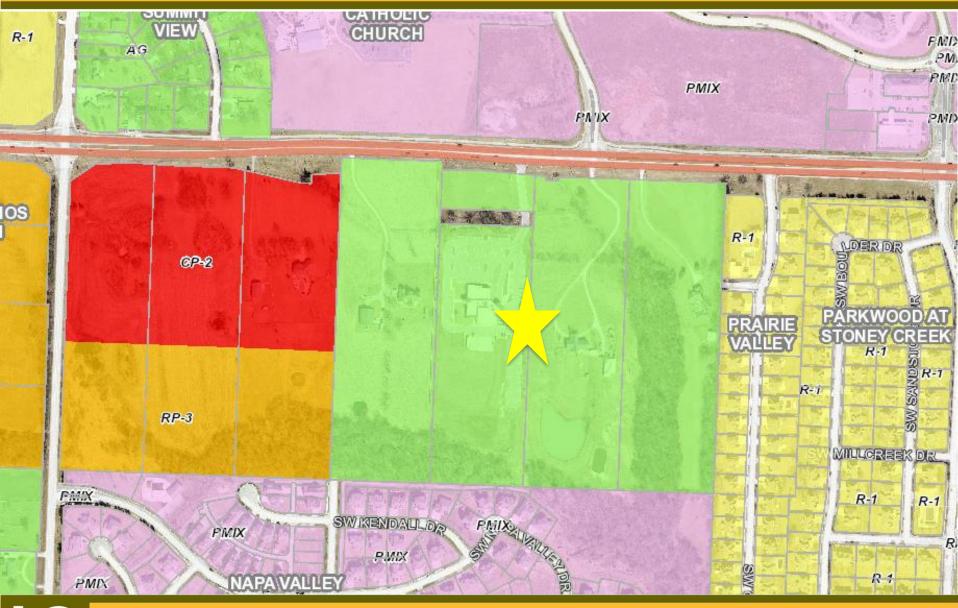

# Journey Church International Preliminary Development Plan Vacation of Right-of-Way

PL2019-380 & PL2019-397 January 9, 2020

S Aerial/Zoning Map

Structure Size 49,260 sq. ft.

Building Height 35'

Number of Sotries
1