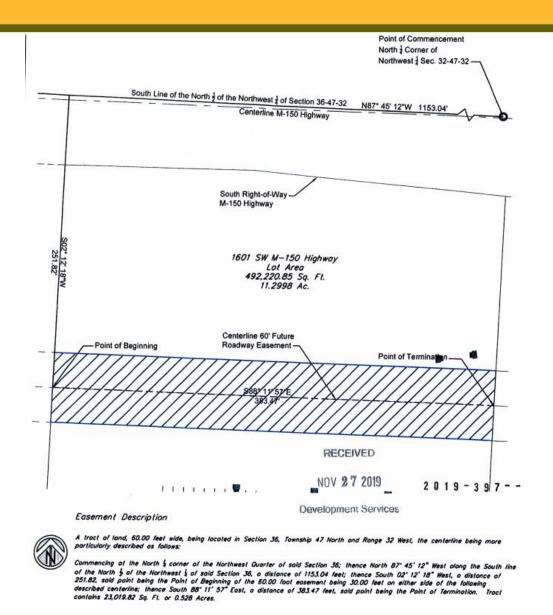

## Vacation of Right-of-Way

- The use of aluminum composite metal (ACM) panels shall be granted as a conditional material, as shown on the building elevations date stamped December 10, 2019.
- The use of red cedar paneling shall be granted as a conditional material, as shown on the building elevations date stamped December 10, 2019.
- The vacation shall not become effective until such time as new right-of-way is dedicated in a manner acceptable to the City.