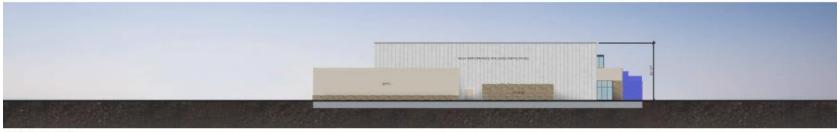

# Journey Church International Preliminary Development Plan Vacation of Right-of-Way

PL2019-380 & PL2019-397 January 9, 2020







S Aerial/Zoning Map



Structure Size 49,260 sq. ft.

Building Height 35'

Number of Sotries
1

Parking 739 proposed 400 required

Impervious Coverage 53.3%



#### **Project Information**







## **Elevations**



NORTH ELEVATION



SOUTH ELEVATION



EAST ELEVATION





## **Building Materials**





## Vacation of Right-of-Way

- The use of aluminum composite metal (ACM) panels shall be granted as a conditional material, as shown on the building elevations date stamped December 10, 2019.
- The use of red cedar paneling shall be granted as a conditional material, as shown on the building elevations date stamped December 10, 2019.
- The vacation shall not become effective until such time as new right-of-way is dedicated in a manner acceptable to the City.



## **Conditions of Approval**