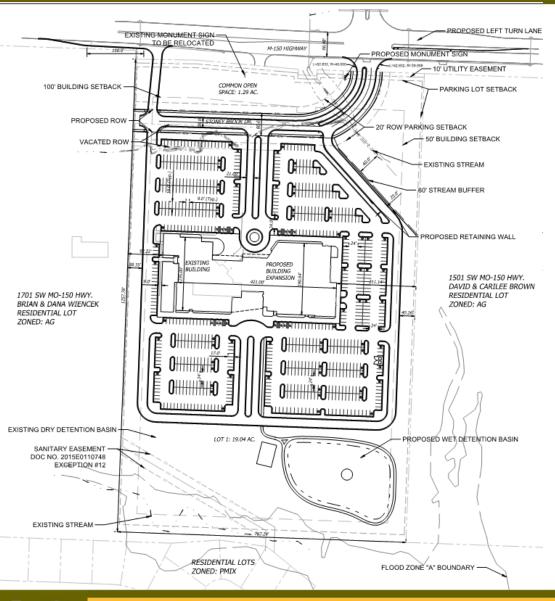

Parking 739 proposed 400 required

Impervious Coverage 53.3%

#### **Project Information**