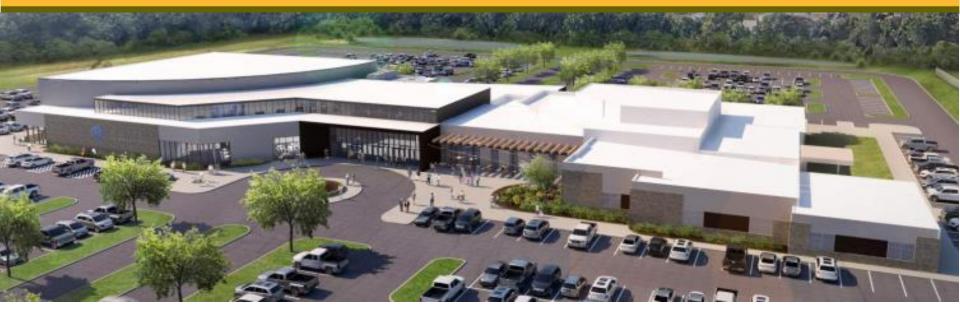

# Journey Church International Preliminary Development Plan Vacation of Right-of-Way

PL2019-380 & PL2019-397 January 9, 2020

S Aerial/Zoning Map

Structure Size 49,260 sq. ft.

Building Height 35'

Number of Sotries
1