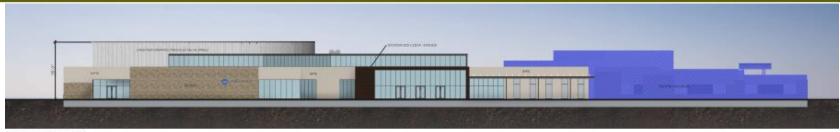

# Journey Church International Preliminary Development Plan Vacation of Right-of-Way

PL2019-380 & PL2019-397 January 9, 2020







S Aerial/Zoning Map



Structure Size 49,260 sq. ft.

Building Height 35'

Number of Sotries
1

Parking 739 proposed 400 required

Impervious Coverage 53.3%



#### **Project Information**







## **Elevations**



NORTH ELEVATION



SOUTH ELEVATION



EAST ELEVATION





## **Building Materials**





## Vacation of Right-of-Way

- The use of aluminum composite metal (ACM) panels shall be granted as a conditional material, as shown on the building elevations date stamped December 10, 2019.
- The use of red cedar paneling shall be granted as a conditional material, as shown on the building elevations date stamped December 10, 2019.
- The vacation shall not become effective until such time as new right-of-way is dedicated in a manner acceptable to the City.



## **Conditions of Approval**