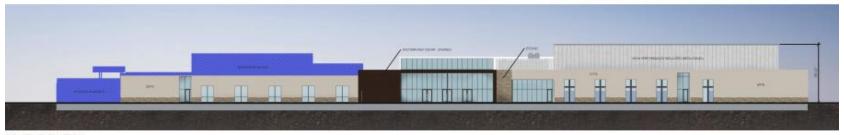

# Journey Church International Preliminary Development Plan Vacation of Right-of-Way

PL2019-380 & PL2019-397 January 9, 2020







S Aerial/Zoning Map



Structure Size 49,260 sq. ft.

Building Height 35'

Number of Sotries
1

Parking 739 proposed 400 required

Impervious Coverage 53.3%



#### **Project Information**







## **Elevations**



NORTH ELEVATION



SOUTH ELEVATION



EAST ELEVATION





## **Building Materials**





## Vacation of Right-of-Way

- The use of aluminum composite metal (ACM) panels shall be granted as a conditional material, as shown on the building elevations date stamped December 10, 2019.
- The use of red cedar paneling shall be granted as a conditional material, as shown on the building elevations date stamped December 10, 2019.
- The vacation shall not become effective until such time as new right-of-way is dedicated in a manner acceptable to the City.



## **Conditions of Approval**