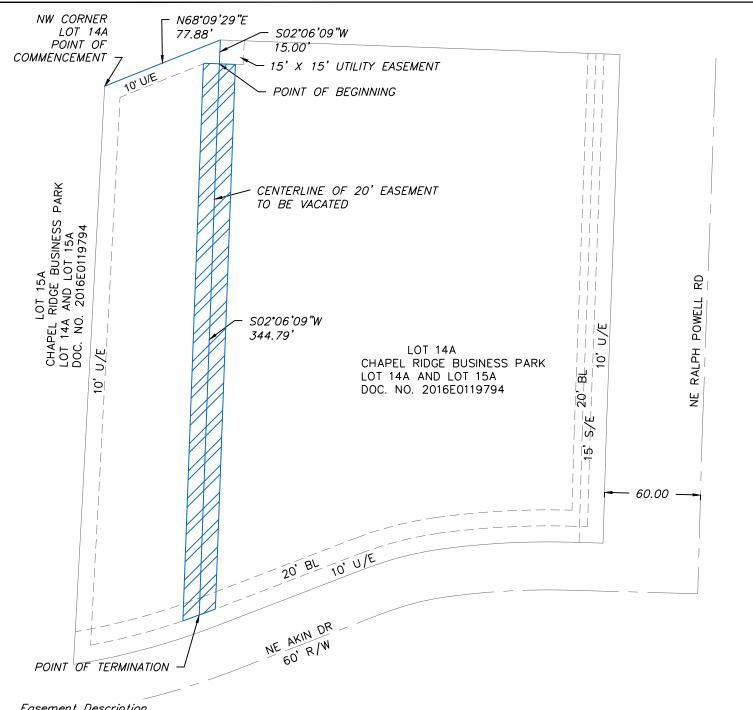

Easement Description

A tract of land being located in Lot 14A, Chapel Ridge Business Park Lot 14A and lot 15A, a minor plat as recorded in the Office of the Recorder, Jackson County, Missouri, as Doc. No. 2016E0119794, the centerline being more particularly described as follows:

Commencing at the Northwest corner of said Lot 14A; thence North 68" 09' 29" East, along the Northerly Line of Lot 14A, a distance of 77.88 feet; thence South 02° 06' 09" West, a distance of 15.00 feet, to a point on the South line of an existing 15 foot Utility Easement, said point being the Point of Beginning of the 20.00 foot easement being 10.00 feet on either side of the following described centerline; thence continuing South 02° 06' 09" West, a distance of 344.79 feet, to a point on the North line of an existing 10 foot Utility Easement, said point being the Point of Termination.