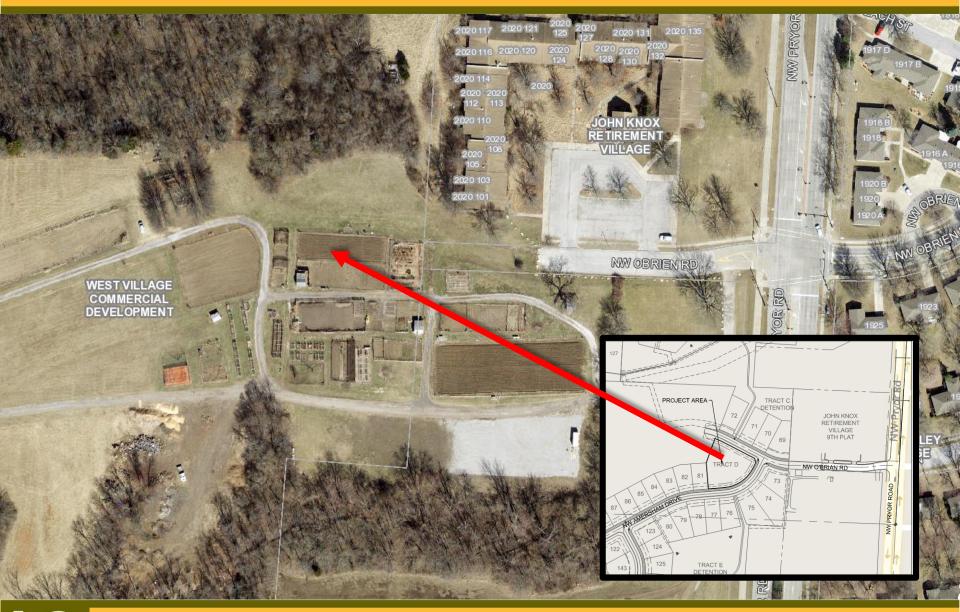

## Woodside Ridge Pool Preliminary Development Plan

PL20129-351

Yours Truly

LS

Aerial Map

- Parking
  - 12 provided
  - 12 required
- Impervious
  - 43%
- Structure Design
  - 1 Club House
  - 27' 5"
  - 1 Story
- Comprehensive Plan
  - Mix Use-John Knox Village
- Zoning
  - RP-3 (Planned Residential Mixed Use District)