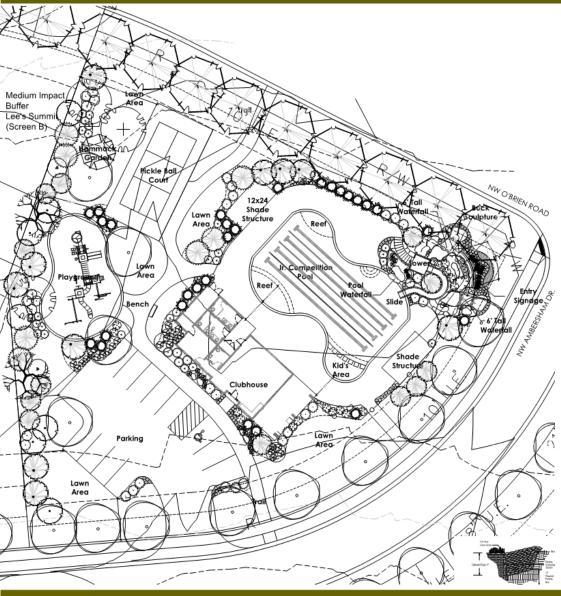

## Requested Modifications

With the condition of approval below and the conditions outlined in the staff letter the application meets the requirements of the UDO and Design & Construction Manual.

 A modification shall be granted to the required 50' sports court setback along the west property line, to allow a 33' sports court setback along the west property line.