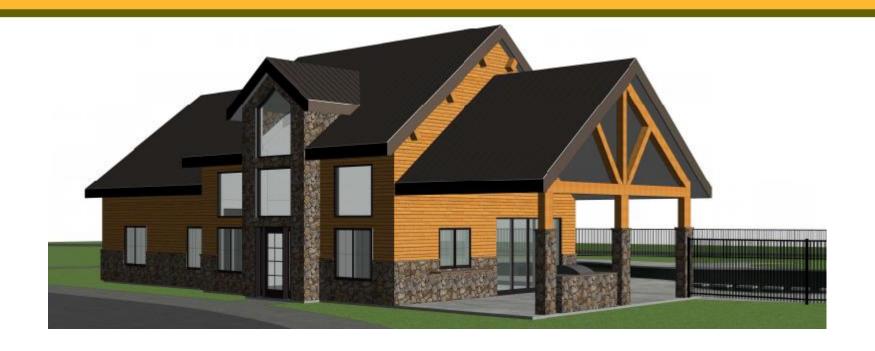

## Woodside Ridge Pool Preliminary Development Plan

PL20129-351





Yours Truly



LS

Aerial Map



- Parking
  - 12 provided
  - 12 required
- Impervious
  - 43%
- Structure Design
  - 1 Club House
  - 27' 5"
  - 1 Story
- Comprehensive Plan
  - Mix Use-John Knox Village
- Zoning
  - RP-3 (Planned Residential Mixed Use District)











## **Elevations**





## Requested Modifications

With the condition of approval below and the conditions outlined in the staff letter the application meets the requirements of the UDO and Design & Construction Manual.

 A modification shall be granted to the required 50' sports court setback along the west property line, to allow a 33' sports court setback along the west property line.



## **Conditions of Approval**