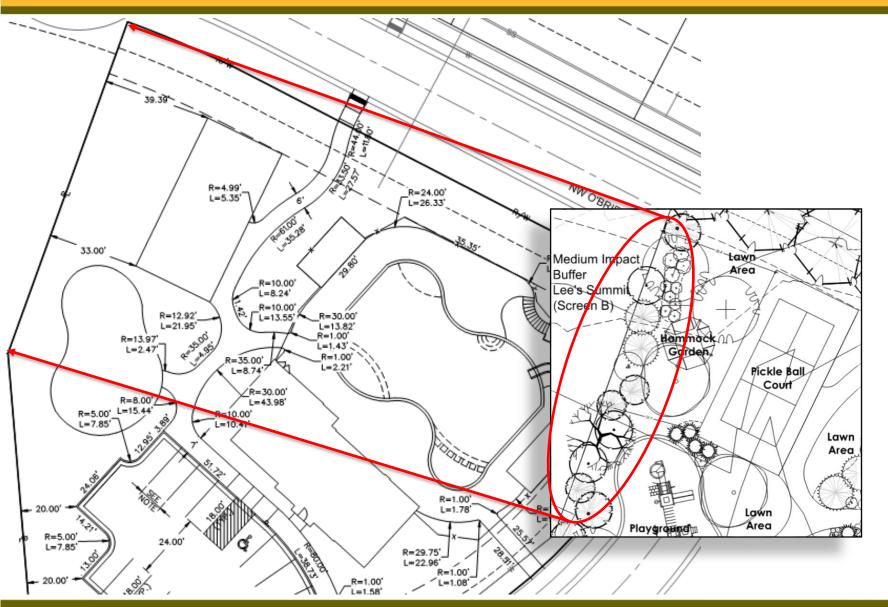

## Requested Modifications

With the condition of approval below and the conditions outlined in the staff letter the application meets the requirements of the UDO and Design & Construction Manual.

 A modification shall be granted to the required 50' sports court setback along the west property line, to allow a 33' sports court setback along the west property line.