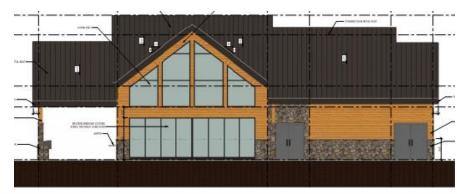

## Woodside Ridge Pool Preliminary Development Plan

PL20129-351





Yours Truly



LS

Aerial Map



- Parking
  - 12 provided
  - 12 required
- Impervious
  - 43%
- Structure Design
  - 1 Club House
  - 27' 5"
  - 1 Story
- Comprehensive Plan
  - Mix Use-John Knox Village
- Zoning
  - RP-3 (Planned Residential Mixed Use District)











## **Elevations**





## Requested Modifications

With the condition of approval below and the conditions outlined in the staff letter the application meets the requirements of the UDO and Design & Construction Manual.

 A modification shall be granted to the required 50' sports court setback along the west property line, to allow a 33' sports court setback along the west property line.



## **Conditions of Approval**