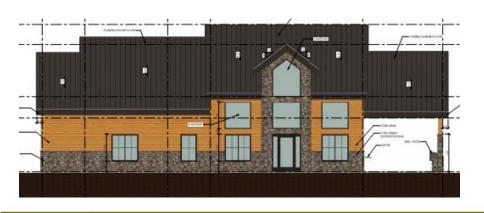

## Woodside Ridge Pool Preliminary Development Plan

PL20129-351





Yours Truly



LS

Aerial Map



- Parking
  - 12 provided
  - 12 required
- Impervious
  - 43%
- Structure Design
  - 1 Club House
  - 27' 5"
  - 1 Story
- Comprehensive Plan
  - Mix Use-John Knox Village
- Zoning
  - RP-3 (Planned Residential Mixed Use District)











## **Elevations**





## Requested Modifications

With the condition of approval below and the conditions outlined in the staff letter the application meets the requirements of the UDO and Design & Construction Manual.

 A modification shall be granted to the required 50' sports court setback along the west property line, to allow a 33' sports court setback along the west property line.



## **Conditions of Approval**