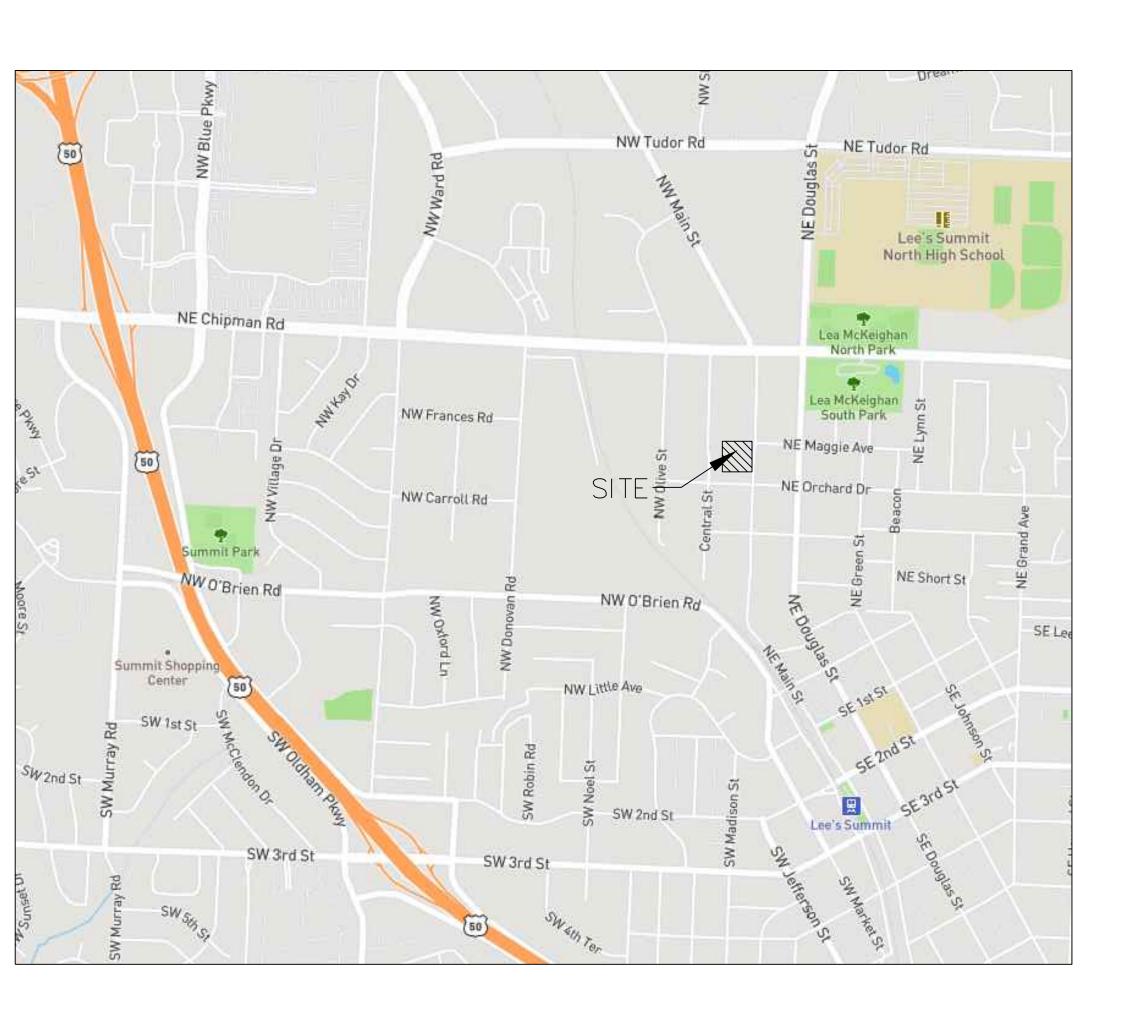

SANITARY SEWER CONSTRUCTION PLANS Part of the NE 1/4 Section 6, Township 47 North, Range 31 West LEE'S SÚMMIT, JACKSON COUNTY, MISSOURI