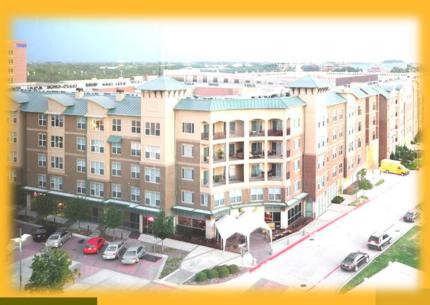

- Mixed uses (for live, work, shop, and play) in one place
- Vertical mix of uses
- Residential tied in and integrated retail/office (not just standalone residential)
- Housing choices

MISSOURI

- Prominent architecture and height for visual focus and interest from highways
- Buildings brought close to street
- 4-sided architecture and durable, attractive materials
- Themed look (landscaping, color, materials, etc.). One theme for retail area, one for industrial area, overall landscape plan, street trees planted at street construction

- Multi-modal, pedestrian/bicycle friendly environment
- Reduced surface/on-street parking
- Reduced speed of motorized vehicle movement
- Can be easily served by transit

- Avoid competition for the same businesses from Lee's Summit
- Sustainability elements application – solar, stormwater management combined with features for outdoor activities (not just for holding water), street trees
- Financially workable (financing structure and strategy) for the development of the area