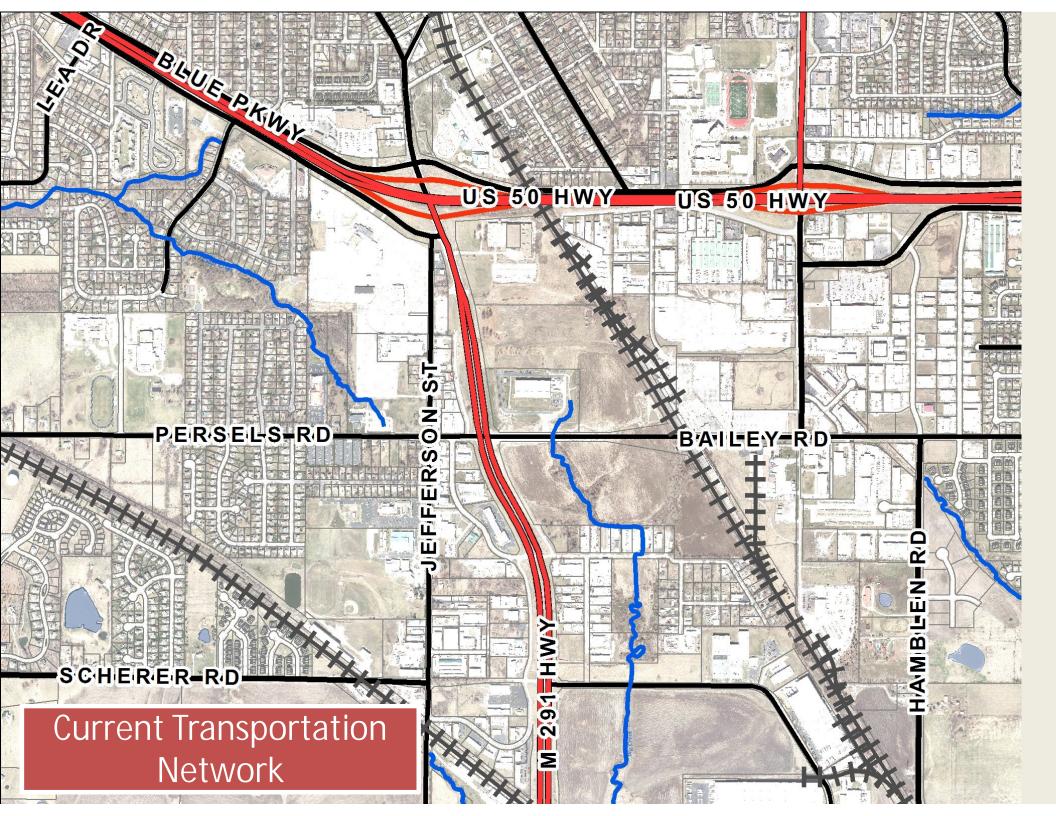

## South M-291/US 50 Area Master Development Concept Plan

















## Area Development Goals





Yours Truly

- Gateway to Downtown
- Destination point (attractive, friendly, and "sticky")
- Building community rather than standalone uses
- Increased, concentrated and longlasting human activities
- Sizable public spaces with attractions (i.e. where more activities occur)
- Place-making and human scale









- Mixed uses (for live, work, shop, and play) in one place
- Vertical mix of uses
- Residential tied in and integrated retail/office (not just standalone residential)
- Housing choices





MISSOURI

- Prominent architecture and height for visual focus and interest from highways
- Buildings brought close to street
- 4-sided architecture and durable, attractive materials
- Themed look (landscaping, color, materials, etc.). One theme for r