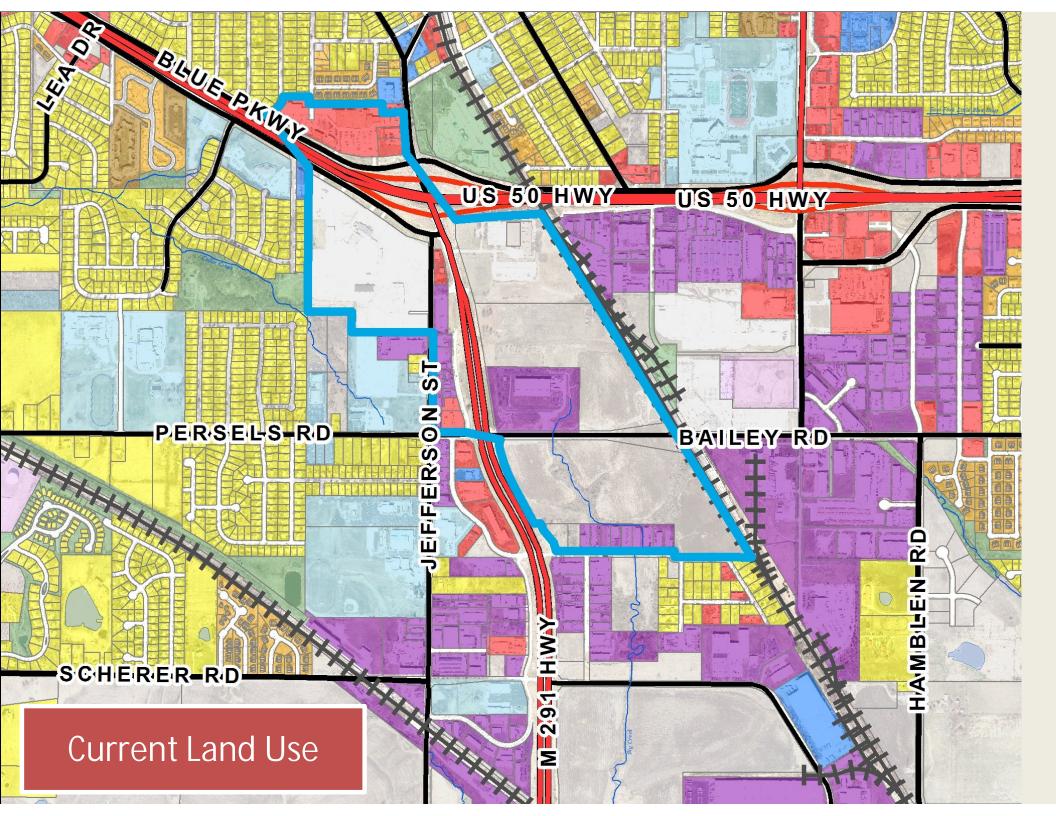

## South M-291/US 50 Area Master Development Concept Plan

















## Area Development Goals





Yours Truly

- Gateway to Downtown
- Destination point (attractive, friendly, and "sticky")
- Building community rather than standalone uses
- Increased, concentrated and longlasting human activities
- Sizable public spaces with attractions (i.e. where more activities occur)
- Place-making and human scale









- Mixed uses (for live, work, shop, and play) in one place
- Vertical mix of uses
- Residential tied in and integrated retail/office (not just standalone residential)
- Housing choices





MISSOURI

- Prominent architecture and height for visual focus and interest from highways
- Buildings brought close to street
- 4-sided architecture and durable, attractive materials
- Themed look (landscaping, color, materials, etc.). One theme for retai