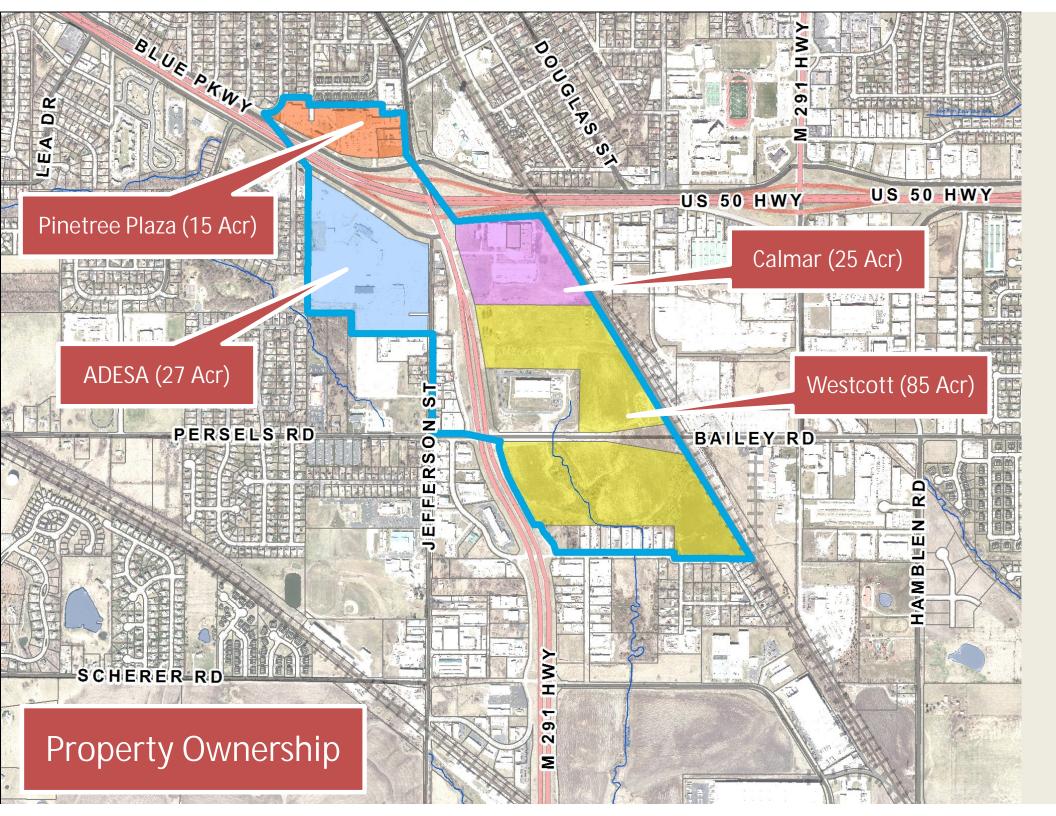

## South M-291/US 50 Area Master Development Concept Plan

















## Area Development Goals





Yours Truly

- Gateway to Downtown
- Destination point (attractive, friendly, and "sticky")
- Building community rather than standalone uses
- Increased, concentrated and longlasting human activities
- Sizable public spaces with attractions (i.e. where more activities occur)
- Place-making and human scale









- Mixed uses (for live, work, shop, and play) in one place
- Vertical mix of uses
- Residential tied in and integrated retail/office (not just standalone residential)
- Housing choices





MISSOURI

- Prominent architecture and height for visual focus and interest from highways
- Buildings brought close to street
- 4-sided architecture and durable, attractive materials
- Themed look (landscaping, color, materials, etc.). One theme for retail area