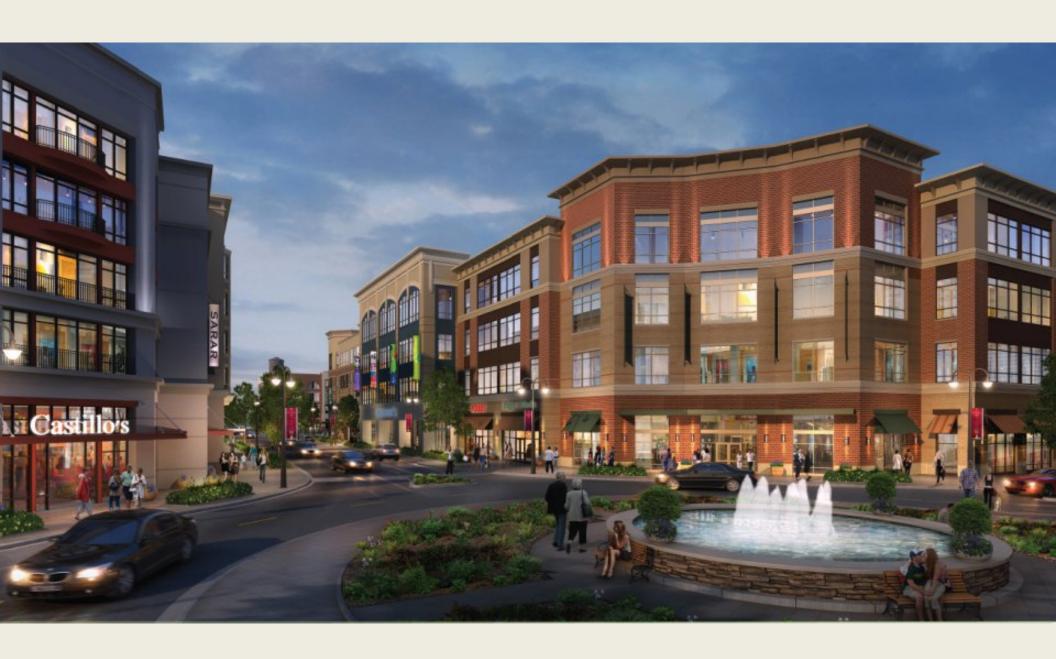

## Area Development Goals

Yours Truly

- Gateway to Downtown
- Destination point (attractive, friendly, and "sticky")
- Building community rather than standalone uses
- Increased, concentrated and longlasting human activities
- Sizable public spaces with attractions (i.e. where more activities occur)
- Place-making and human scale

- Mixed uses (for live, work, shop, and play) in one place
- Vertical mix of uses
- Residential tied in and integrated retail/office (not just standalone residential)
- Housing choices

MISSOURI

- Prominent architecture and height for visual focus and interest from highways
- Buildings brought close to street
- 4-sided architecture and durable, attractive materials
- Themed look (landscaping, color, materials, etc.). One theme for retail area, one for industrial area, overall landscape plan, street trees planted at street construction

- Multi-modal, pedestrian/bicycle friendly environment
- Reduced surface/on-street parking
- Reduced speed of motorized vehicle movement
- Can be easily served by transit

- Avoid competition for the same businesses from Lee's Summit
- Sustainability elements application – solar, stormwater management combined with features for outdoor activities (not just for holding water), street trees
- Financially workable (financing structure and strategy) for the development of the area