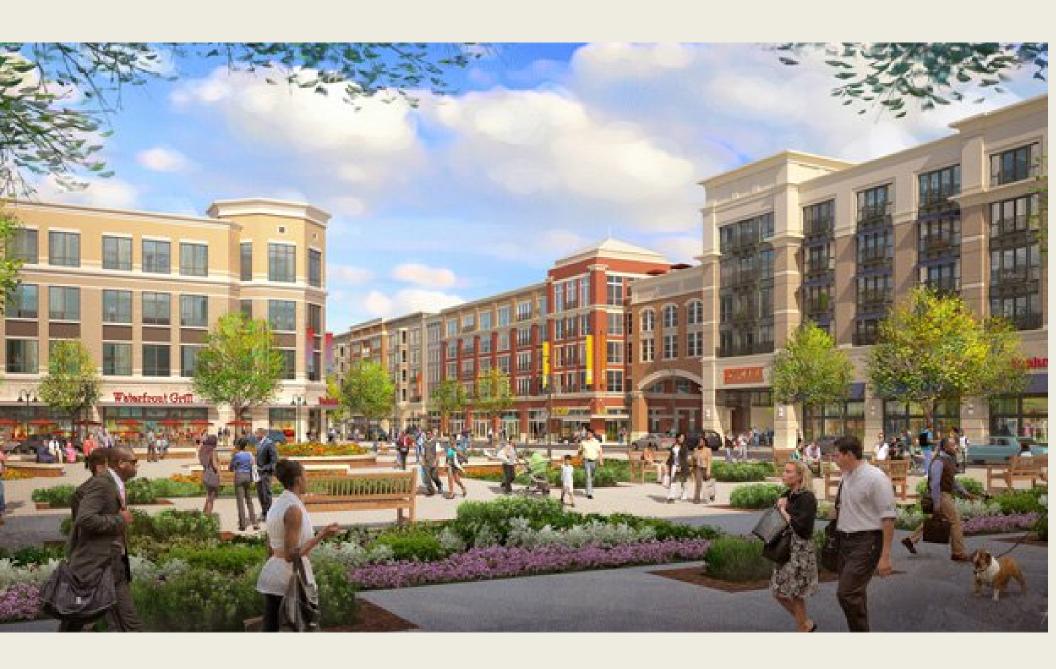

## Area Development Goals

Yours Truly

- Gateway to Downtown
- Destination point (attractive, friendly, and "sticky")
- Building community rather than standalone uses
- Increased, concentrated and longlasting human activities
- Sizable public spaces with attractions (i.e. where more activities occur)
- Place-making and human scale

- Mixed uses (for live, work, shop, and play) in one place
- Vertical mix of uses
- Residential tied in and integrated retail/office (not just standalone residential)
- Housing choices

MISSOURI

- Prominent architecture and height for visual focus and interest from highways
- Buildings brought close to street
- 4-sided architecture and durable, attractive materials
- Themed look (landscaping, color, materials, etc.). One theme for retail area, one for industrial area, overall landscape plan, street trees planted at street construction

- Multi-modal, pedestrian/bicycle friendly environment
- Reduced surface/on-street parking
- Reduced speed of motorized vehicle movement
- Can be easily served by transit

- Avoid competition for the same businesses from Lee's Summit
- Sustainability elements application – solar, stormwater management combined with features for outdoor activities (not just for holding water), street trees
- Financially workable (financing structure and strategy) for the development of the area