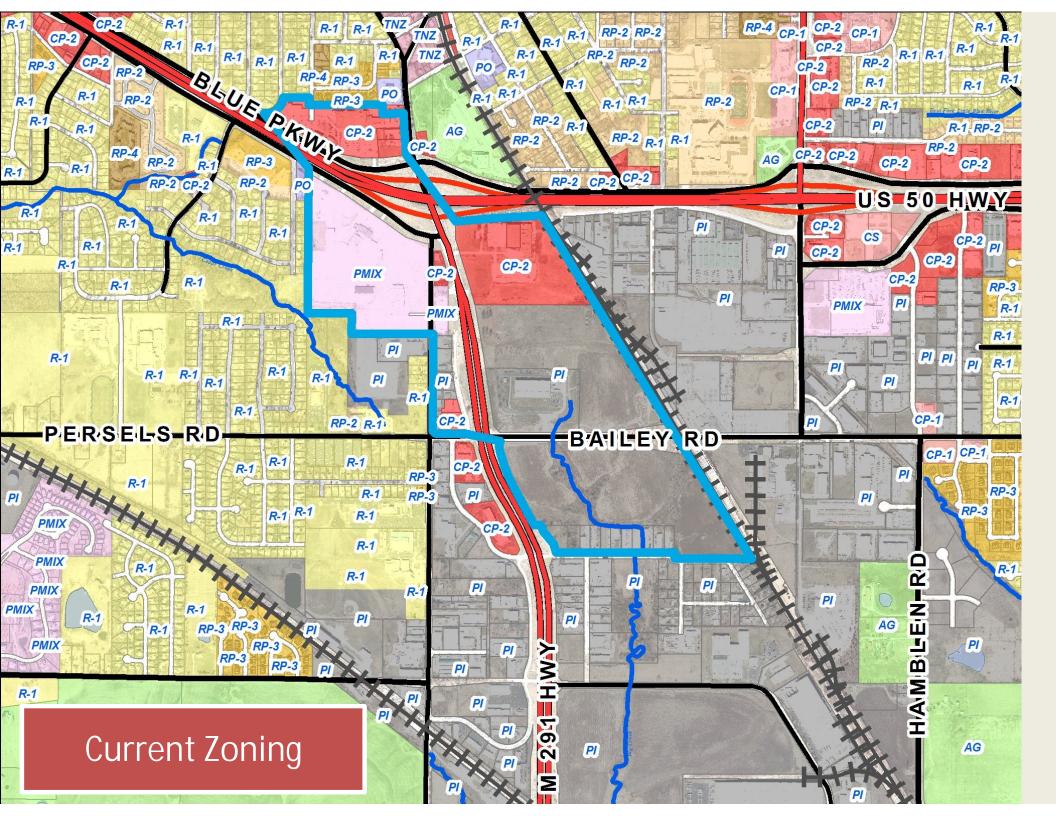

## South M-291/US 50 Area Master Development Concept Plan

















## Area Development Goals





Yours Truly

- Gateway to Downtown
- Destination point (attractive, friendly, and "sticky")
- Building community rather than standalone uses
- Increased, concentrated and longlasting human activities
- Sizable public spaces with attractions (i.e. where more activities occur)
- Place-making and human scale









- Mixed uses (for live, work, shop, and play) in one place
- Vertical mix of uses
- Residential tied in and integrated retail/office (not just standalone residential)
- Housing choices





MISSOURI

- Prominent architecture and height for visual focus and interest from highways
- Buildings brought close to street
- 4-sided architecture and durable, attractive materials
- Themed look (landscaping, color, materials, etc.). One theme for retail