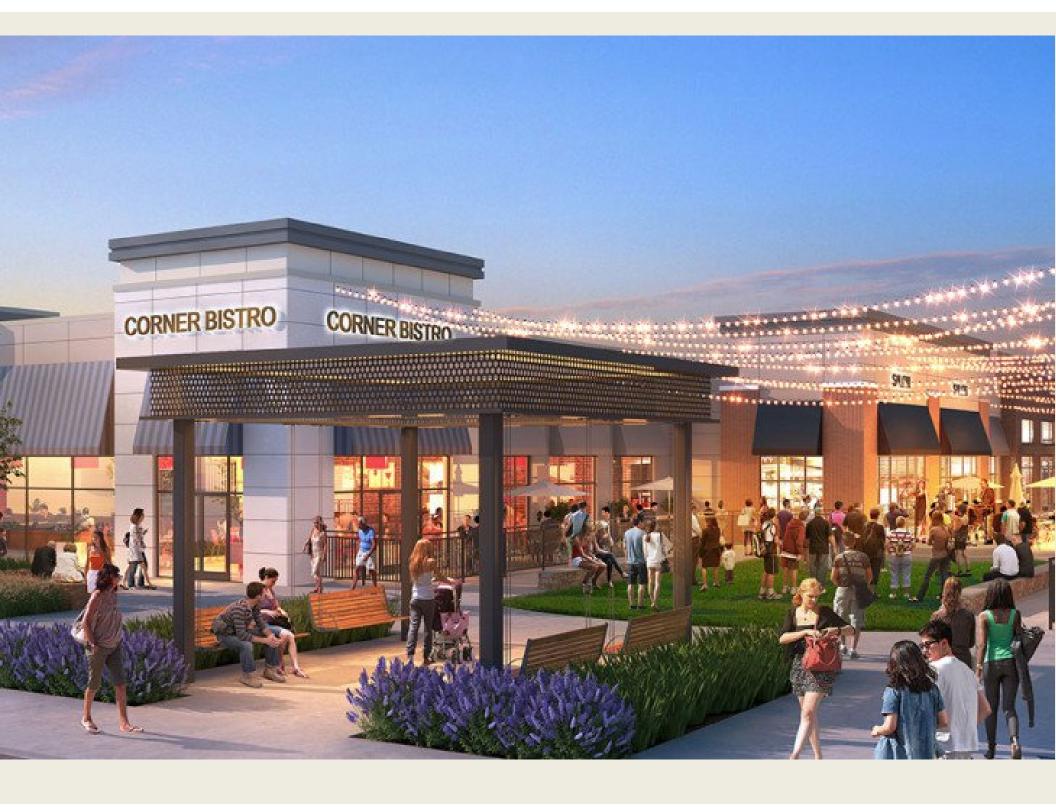

## Area Development Goals

Yours Truly

- Gateway to Downtown
- Destination point (attractive, friendly, and "sticky")
- Building community rather than standalone uses
- Increased, concentrated and longlasting human activities
- Sizable public spaces with attractions (i.e. where more activities occur)
- Place-making and human scale

- Mixed uses (for live, work, shop, and play) in one place
- Vertical mix of uses
- Residential tied in and integrated retail/office (not just standalone residential)
- Housing choices

MISSOURI

- Prominent architecture and height for visual focus and interest from highways
- Buildings brought close to street
- 4-sided architecture and durable, attractive materials
- Themed look (landscaping, color, materials, etc.). One theme for retail area, one for industrial area, overall landscape plan, street trees planted at street construction

- Multi-modal, pedestrian/bicycle friendly environment
- Reduced surface/on-street parking
- Reduced speed of motorized vehicle movement
- Can be easily served by transit

- Avoid competition for the same businesses from Lee's Summit
- Sustainability elements application – solar, stormwater management combined with features for outdoor activities (not just for holding water), street trees
- Financially workable (financing structure and strategy) for the development of the area