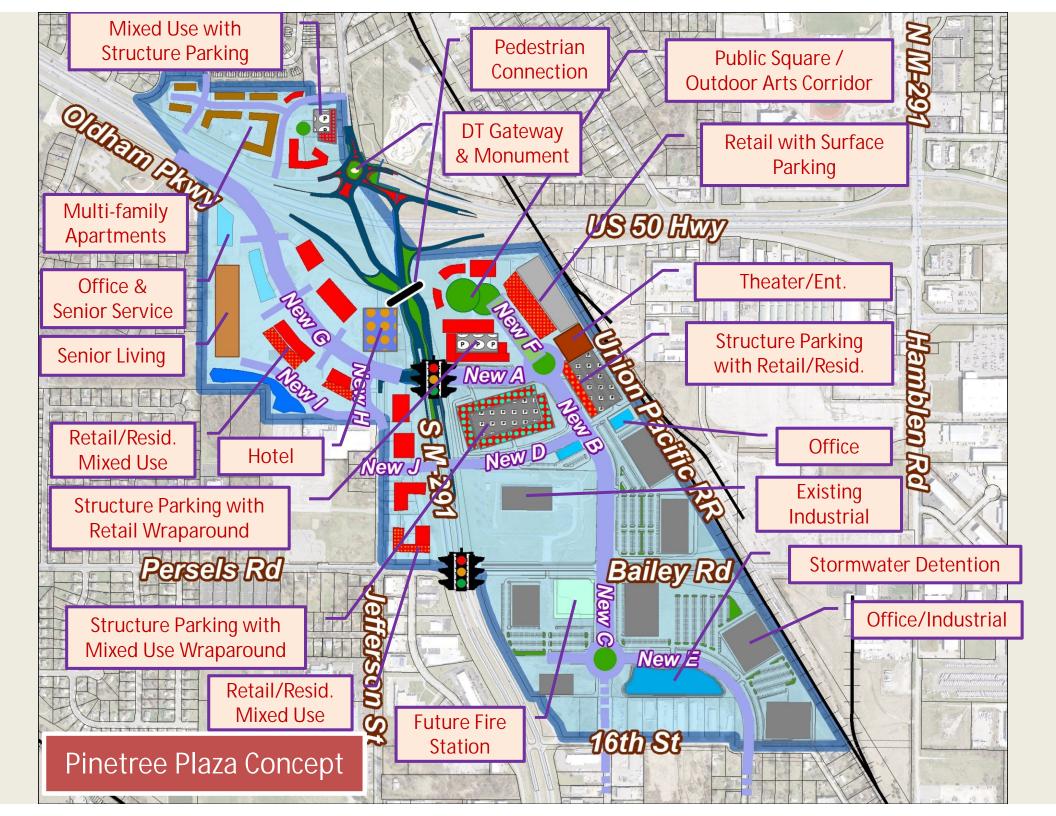

treet
- 4-sided architecture and durable, attractive materials
- Themed look (landscaping, color, materials, etc.). One theme for retail area, one for industrial area, overall landscape plan, street trees planted at street construction





- Multi-modal, pedestrian/bicycle friendly environment
- Reduced surface/on-street parking
- Reduced speed of motorized vehicle movement
- Can be easily served by transit





- Avoid competition for the same businesses from Lee's Summit
- Sustainability elements application – solar, stormwater management combined with features for outdoor activities (not just for holding water), street trees
- Financially workable (financing structure and strategy) for the development of the area





LEE'S SUMMIT



## Master Development Concept





Yours Truly



























## Discussion





Yours Truly