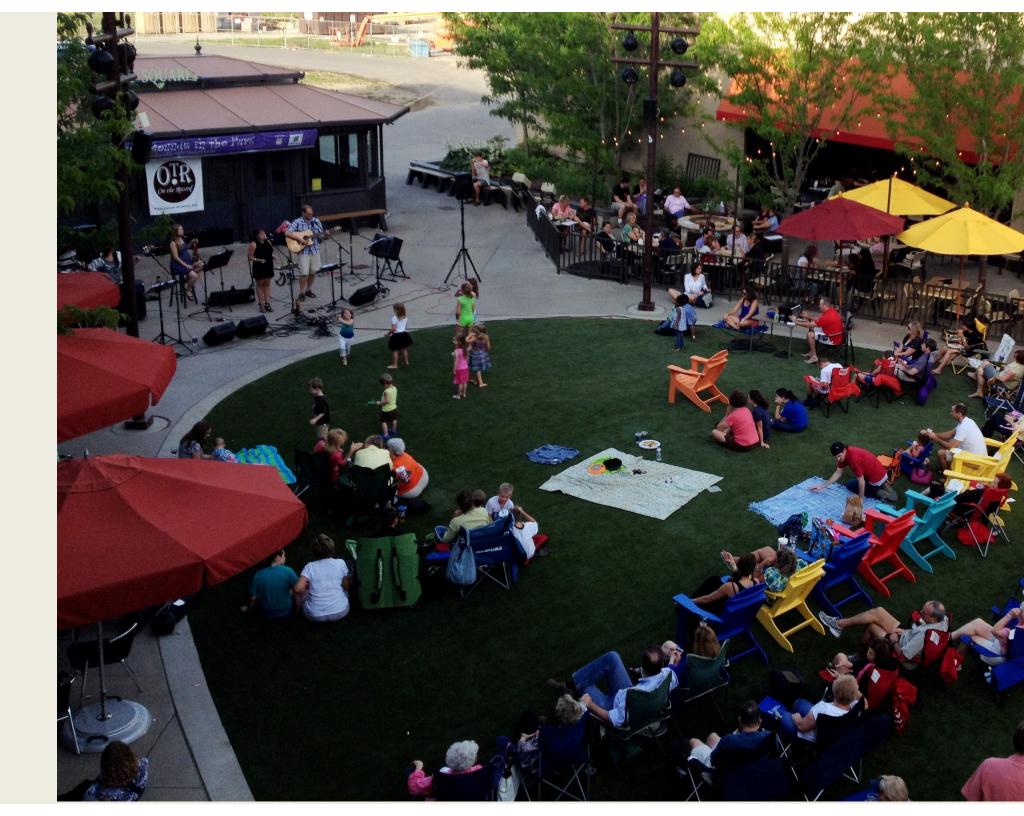

## Area Development Goals

Yours Truly

- Gateway to Downtown
- Destination point (attractive, friendly, and "sticky")
- Building community rather than standalone uses
- Increased, concentrated and longlasting human activities
- Sizable public spaces with attractions (i.e. where more activities occur)
- Place-making and human scale

- Mixed uses (for live, work, shop, and play) in one place
- Vertical mix of uses
- Residential tied in and integrated retail/office (not just standalone residential)
- Housing choices

MISSOURI

- Prominent architecture and height for visual focus and interest from highways
- Buildings brought close to street
- 4-sided architecture and durable, attractive materials
- Themed look (landscaping, color, materials, etc.). One theme for retail area, one for industrial area, overall landscape plan, street trees planted at street construction

- Multi-modal, pedestrian/bicycle friendly environment
- Reduced surface/on-street parking
- Reduced speed of motorized vehicle movement
- Can be easily served by transit

- Avoid competition for the same businesses from Lee's Summit
- Sustainability elements application – solar, stormwater management combined with features for outdoor activities (not just for holding water), street trees
- Financially workable (financing structure and strategy) for the development of the area