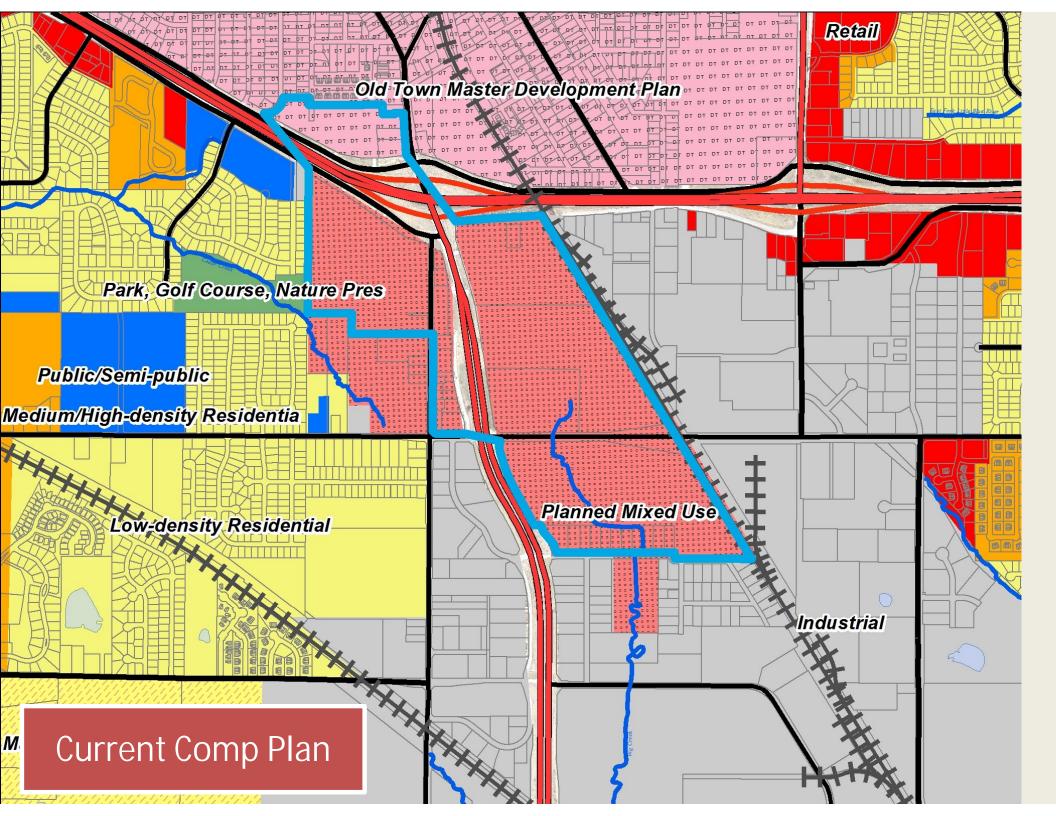

## South M-291/US 50 Area Master Development Concept Plan

















## Area Development Goals





Yours Truly

- Gateway to Downtown
- Destination point (attractive, friendly, and "sticky")
- Building community rather than standalone uses
- Increased, concentrated and longlasting human activities
- Sizable public spaces with attractions (i.e. where more activities occur)
- Place-making and human scale









- Mixed uses (for live, work, shop, and play) in one place
- Vertical mix of uses
- Residential tied in and integrated retail/office (not just standalone residential)
- Housing choices





MISSOURI

- Prominent architecture and height for visual focus and interest from highways
- Buildings brought close to street
- 4-sided architecture and durable, attractive materials
- Themed look (landscaping, color, materials, etc.). One theme for retail ar