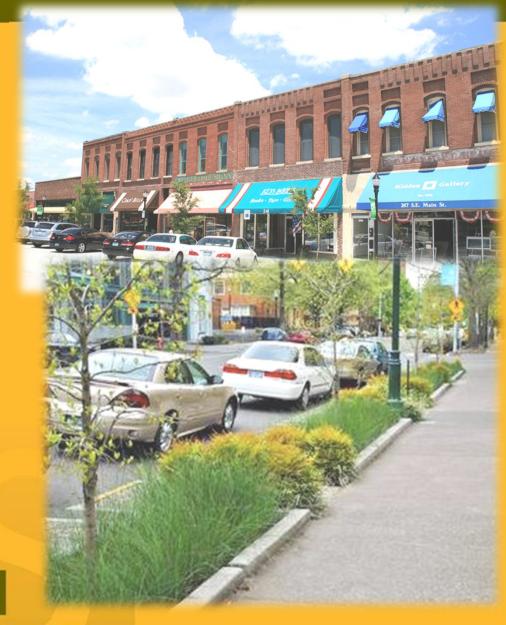

- Mixed uses (for live, work, shop, and play) in one place
- Vertical mix of uses
- Residential tied in and integrated retail/office (not just standalone residential)
- Housing choices

MISSOURI

- Prominent architecture and height for visual focus and interest from highways
- Buildings brought close to street
- 4-sided architecture and durable, attractive materials
- Themed look (landscaping, color, materials, etc.). One theme for retail area, one for industrial area, overall landscape plan, street trees planted at street construction

- Multi-modal, pedestrian/bicycle friendly environment
- Reduced surface/on-street parking
- Reduced speed of motorized vehicle movement
- Can be easily served by transit

- Avoid competition for the same businesses from Lee's Summit
- Sustainability elements application – solar, stormwater management combined with features for outdoor activities (not just for holding water), street trees
- Financially workable (financing structure and strategy) for the development of the area