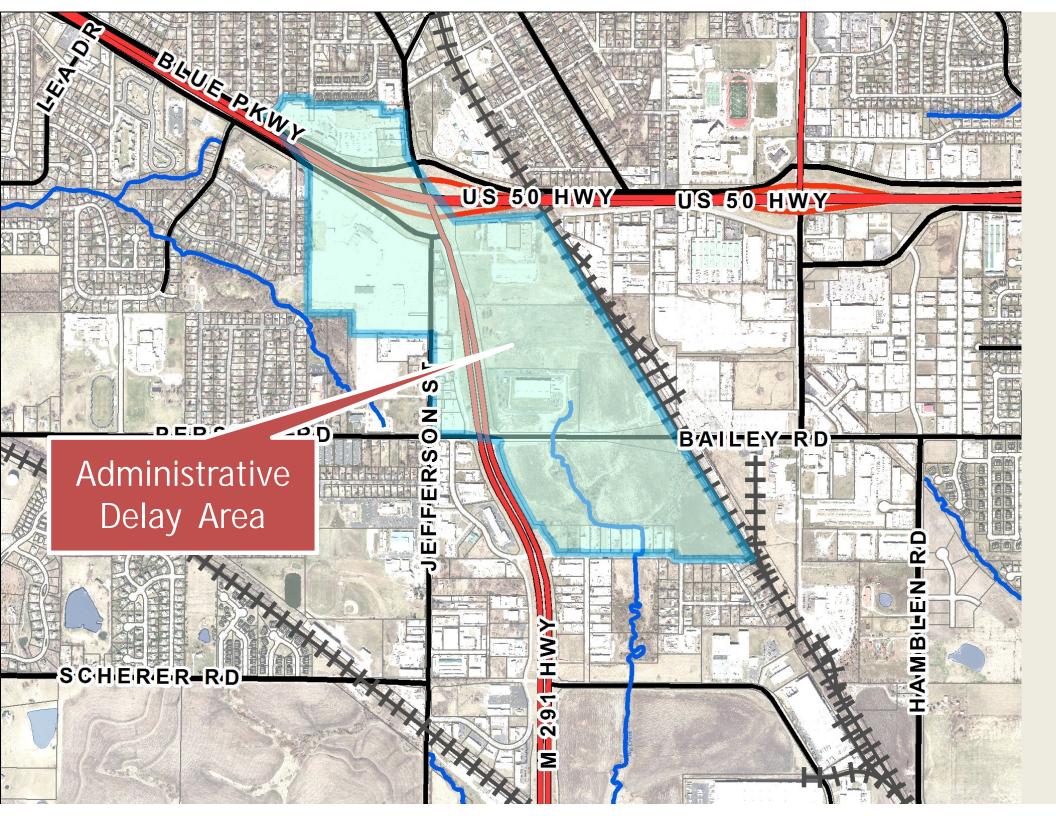

## South M-291/US 50 Area Master Development Concept Plan

















## Area Development Goals





Yours Truly

- Gateway to Downtown
- Destination point (attractive, friendly, and "sticky")
- Building community rather than standalone uses
- Increased, concentrated and longlasting human activities
- Sizable public spaces with attractions (i.e. where more activities occur)
- Place-making and human scale









- Mixed uses (for live, work, shop, and play) in one place
- Vertical mix of uses
- Residential tied in and integrated retail/office (not just standalone residential)
- Housing choices





MISSOURI

- Prominent architecture and height for visual focus and interest from highways
- Buildings brought close to street
- 4-sided architecture and durable, attractive materials
- Themed look (landscaping, color, materials, etc.). One theme for ret