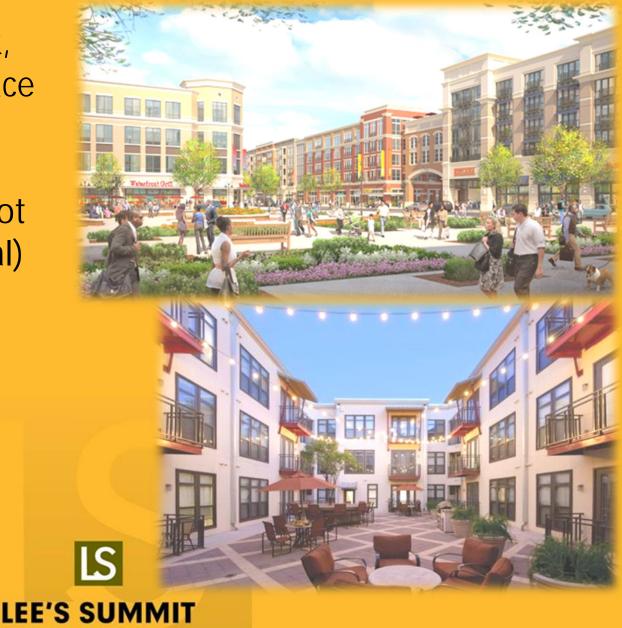

## Area Development Goals

Yours Truly

- Gateway to Downtown
- Destination point (attractive, friendly, and "sticky")
- Building community rather than standalone uses
- Increased, concentrated and longlasting human activities
- Sizable public spaces with attractions (i.e. where more activities occur)
- Place-making and human scale

- Mixed uses (for live, work, shop, and play) in one place
- Vertical mix of uses
- Residential tied in and integrated retail/office (not just standalone residential)
- Housing choices

MISSOURI

- Prominent architecture and height for visual focus and interest from highways
- Buildings brought close to street
- 4-sided architecture and durable, attractive materials
- Themed look (landscaping, color, materials, etc.). One theme for retail area, one for industrial area, overall landscape plan, street trees planted at street construction

- Multi-modal, pedestrian/bicycle friendly environment
- Reduced surface/on-street parking
- Reduced speed of motorized vehicle movement
- Can be easily served by transit

- Avoid competition for the same businesses from Lee's Summit
- Sustainability elements application – solar, stormwater management combined with features for outdoor activities (not just for holding water), street trees
- Financially workable (financing structure and strategy) for the development of the area