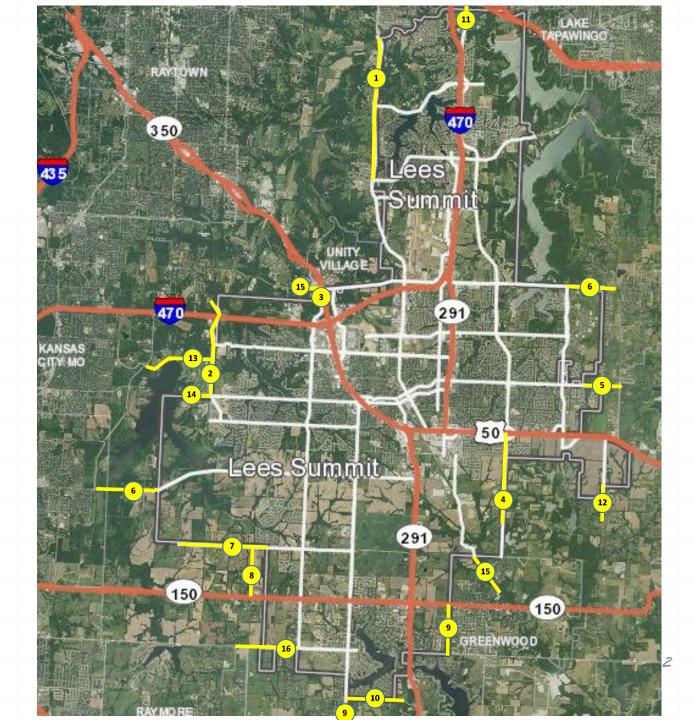

## Preliminary Cost Estimates Roads Outside of Lee's Summit

| 15 | <u>.</u>               | -           | -             |               |             |   | Annual<br>Maintenance |                |               | Acceptance  |
|----|------------------------|-------------|---------------|---------------|-------------|---|-----------------------|----------------|---------------|-------------|
| ID | Street                 | From        | То            | Owner         | Length (mi) |   |                       | Acceptance Cos |               | Criteria    |
| 1  | Lees Summit Road       | Gregory     | Anderson      | КСМО          | 2.20        | 2 | \$46,437.14           | \$             | 5,280,000.00  | reconstruct |
| 2  | View High Drive        | 3rd St      | N. 1470       | КСМО          | 1.60        | 5 | \$98,031.16           | \$             | 9,600,000.00  | reconstruct |
| 3  | Pryor Road             | Bannister   | City Limit    | КСМО          | 0.28        | 2 | \$5,936.57            | \$             | 675,000.00    | reconstruct |
| 4  | Ranson Road            | 50 Hwy      | James Reed    | MoDOT         | 1.37        | 3 | \$43,414.88           | \$             | 4,936,363.64  | reconstruct |
| 5  | Langsford Road         | City Limit  | Milt. Thom.   | County        | 1.27        | 2 | \$26,890.64           | \$             | 3,057,522.73  | reconstruct |
| 6  | Colbern Road           | City Limit  | 7 Hwy         | County        | 1.60        | 4 | \$67,361.03           | \$             | 434,015.15    | overlay     |
| 7  | Hook Road              | City Limit  | Peterson      | КСМО          | 1.78        | 2 | \$37,658.21           | \$             | 4,281,818.18  | reconstruct |
| 8  | Horridge Road          | Hook        | 150 Hwy       | КСМО          | 1.00        | 2 | \$21,187.74           | \$             | 2,409,090.91  | reconstruct |
| 9  | Ward Road              | City Limit  | 58 Hwy        | County        | 2.00        | 2 | \$42,155.61           | \$             | 271,613.64    | overlay     |
| 10 | 163rd Street           | Ward        | 291 Hwy       | County        | 1.50        | 2 | \$31,641.69           | \$             | 3,597,727.27  | reconstruct |
| 11 | Lakewood Way           | City Limit  | 40 Hwy        | Indep.        | 0.26        | 2 | \$5,496.82            | \$             | 625,000.00    | reconstruct |
| 12 | Smart Road             | City Limit  | M150          | County        | 2.51        | 2 | \$52,949.37           | \$             | 341,159.09    | overlay     |
| 13 | 109th Street           | View High   | Raytown       | КСМО          | 1.45        | 2 | \$30,522.34           | \$             | 196,659.09    | overlay     |
| 14 | Longview/Frank White   | View High   | Longview      | County        | 0.46        | 2 | \$9,614.44            | \$             | 61,946.97     | overlay     |
| 15 | Hamblen Road           | City Limit  | Gambrell      | Greenwood     | 0.76        | 2 | \$16,010.74           | \$             | 1,820,454.55  | reconstruct |
| 16 | County Line Road       | Pryor       | Kurzwell      | County        | 1.00        | 2 | \$21,107.79           | \$             | 2,400,000.00  | reconstruct |
|    |                        |             |               |               |             |   | \$556,416.17          | \$             | 39,988,371.21 |             |
|    | NOTE: For roadways wit | h median, m | edian is adde | ed as 1 lane. |             |   |                       |                |               |             |