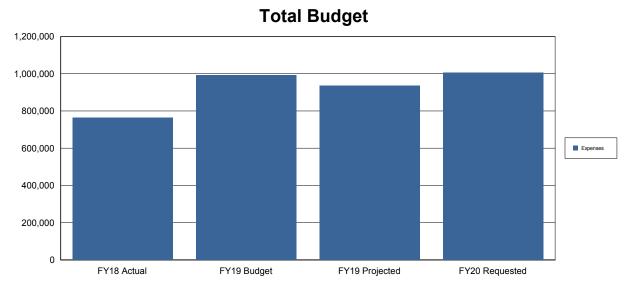

## **Expenses by Program and Services**

| Programs and Services     | FY18<br>Actual | FY19<br>Budget | FY19<br>Projected | FY20<br>Requested | Differe<br>FY19 Bu |      | Differe<br>FY19 Pro |       |
|---------------------------|----------------|----------------|-------------------|-------------------|--------------------|------|---------------------|-------|
|                           | Actual         | Duuget         | riojecteu         | nequesteu         | \$                 | %    | \$                  | %     |
| Department Administration | 142,031        | 226,760        | 249,190           | 221,801           | (4,960)            | (2%) | (27,389)            | (11%) |
| Operations Division       | 398,258        | 541,356        | 451,336           | 511,507           | (29,848)           | (6%) | 60,171              | 13%   |
| Probation                 | 138,233        | 132,996        | 115,585           | 144,621           | 11,625             | 9%   | 29,036              | 25%   |
| Court Security Operations | 86,160         | 89,747         | 120,979           | 128,239           | 38,491             | 43%  | 7,259               | 6%    |
| Department Totals         | 764,682        | 990,859        | 937,090           | 1,006,168         | 15,309             | 2%   | 69,078              | 7%    |