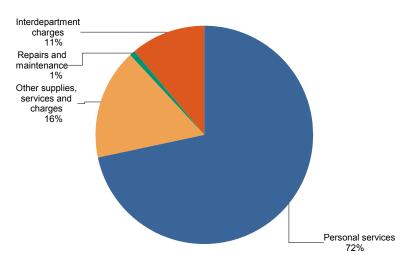

## **Expenses by Type**

| Expense Category                        | FY18<br>Actual | FY19<br>Budget | FY19<br>Projected | FY20<br>Requested | Differe<br>FY19 Bu |       | Differe<br>FY19 Pro |       |
|-----------------------------------------|----------------|----------------|-------------------|-------------------|--------------------|-------|---------------------|-------|
|                                         |                | Ū              |                   |                   | \$                 | %     | \$                  | %     |
| Personal services                       | 613,612        | 721,375        | 642,166           | 720,763           | (612)              | 0%    | 78,597              | 12%   |
| Other supplies, services and<br>charges | 117,244        | 136,593        | 162,033           | 165,905           | 29,312             | 21%   | 3,872               | 2%    |
| Repairs and maintenance                 | 8,516          | 8,650          | 8,650             | 7,250             | (1,400)            | (16%) | (1,400)             | (16%) |
| Interdepartment charges                 | 25,310         | 124,241        | 124,241           | 112,250           | (11,991)           | (10%) | (11,991)            | (10%) |
| Department Totals                       | 764,682        | 990,859        | 937,090           | 1,006,168         | 15,309             | 2%    | 69,078              | 7%    |

## FY20 Expenses By Type

|                              | Eull Time                   | Equivala | nte (ETE) |            |
|------------------------------|-----------------------------|----------|-----------|------------|
|                              | Full Time Equivalents (FTE) |          |           |            |
| Job Titles                   | FY18                        | FY19     | FY20      | Difference |
|                              | Budget                      | Budget   | Requested | FY19       |
| Accounting Technician        | 1.00                        | 1.00     | 0.00      | -1.00      |
| Bond Clerk                   | 1.00                        | 1.00     | 1.00      | 0.00       |
| Court Administrator          | 1.00                        | 1.00     | 1.00      | 0.00       |
| Court Clerk Supervisor       | 0.00                        | 0.00     | 1.00      | 1.00       |
| Court Security Officer       | 1.00                        | 1.00     | 1.00      | 0.00       |
| Deputy Court Clerk           | 2.43                        | 2.81     | 2.00      | -0.81      |
| Municipal Judge              | 1.15                        | 1.15     | 1.15      | 0.00       |
| Probation/Compliance Officer | 2.00                        | 2.00     | 2.00      | 0.00       |
| Records Management Clerk     | 0.80                        | 1.00     | 1.00      | 0.00       |
| Warrant Clerk                | 1.00                        | 1.00     | 0.75      | -0.25      |
| Department Totals            | 11.38                       | 11.96    | 10.90     | -1.06      |