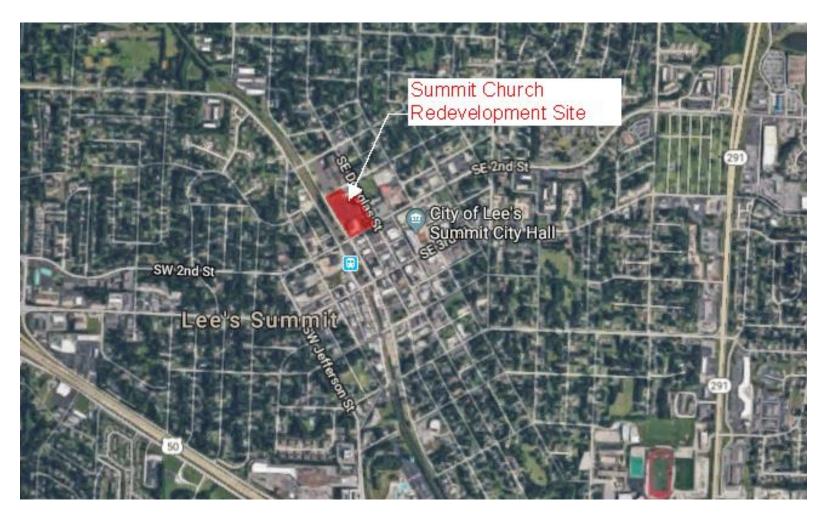

## **Summit Church Redevelopment** 2<sup>nd</sup> and Douglas, Lee's Summit, MO

View from 2<sup>nd</sup> & Douglas

WWW.CITYSCAPERESIDENTIAL.COM