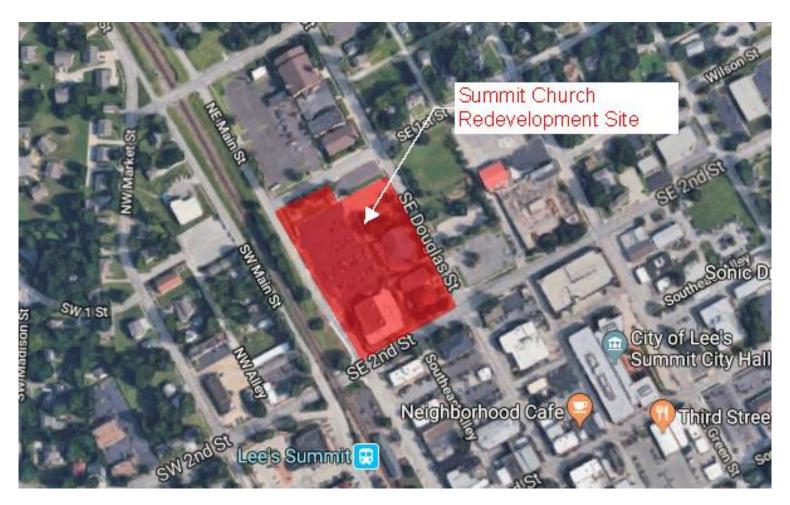

## **Summit Church Redevelopment** 2<sup>nd</sup> and Douglas, Lee's Summit, MO

View from 2<sup>nd</sup> & Douglas

WWW.CITYSCAPERESIDENTIAL.COM