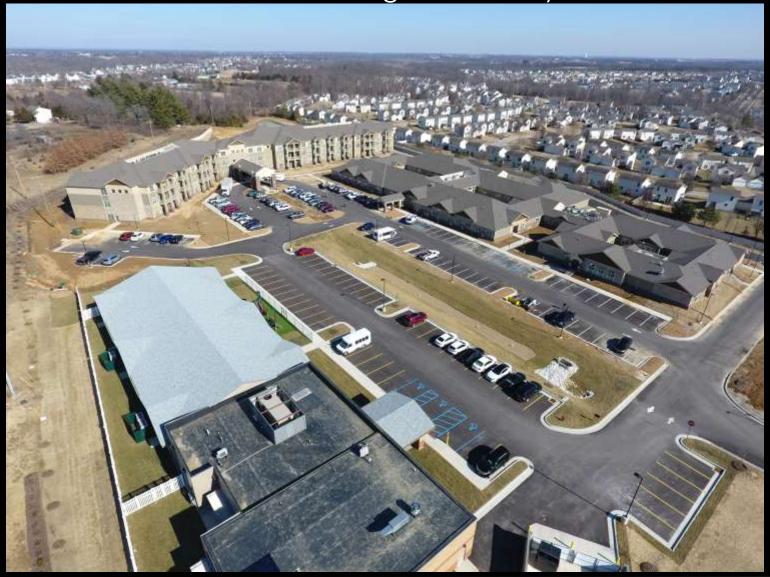

### The Princeton Senior Living Community

#### INDEPENDENT LIVING CENTER

- 91 RESIDENT UNITS
- DINING ROOM
- WELLNESS CENTER
- SWIMMING POOL
- SALON
- COMMUNITY ROOM
- THEATER
- BALCONY OR PATIO AT EACH UNIT

#### ASSISTED LIVING CENTER

- 44 RESIDENT UNITS
- DINING ROOM
- WELLNESS CENTER
- SALON
- THEATER
- SOCIAL ROOMS
- PRIVATE COURTYARDS

#### MEMORY CARE CENTER

- 18 RESIDENT UNITS
- DINING ROOM
- SALON
- SOCIAL ROOM
- PRIVATE COURTYARD

PROPOSED FIRST FLOOR PLAN

PROPOSED BUILDING ELEVATIONS

IL - NORTH ELEVATION

IL – SOUTH ELEVATION

PROPOSED BUILDING ELEVATIONS