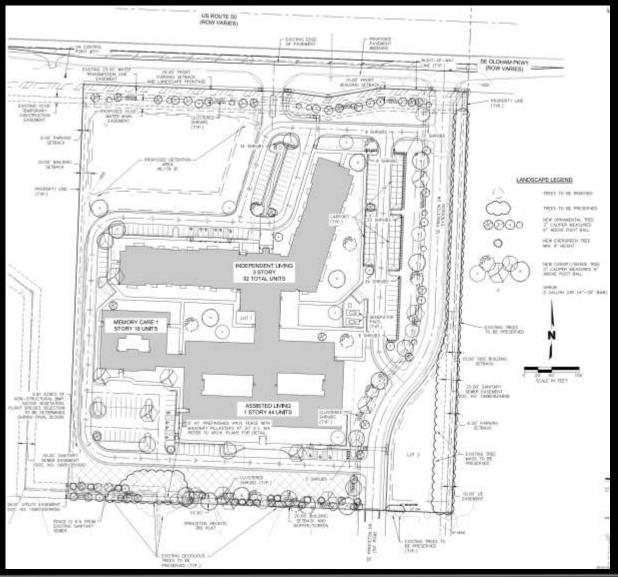

#### INDEPENDENT LIVING CENTER

- 91 RESIDENT UNITS
- DINING ROOM
- WELLNESS CENTER
- SWIMMING POOL
- SALON
- COMMUNITY ROOM
- THEATER
- BALCONY OR PATIO AT EACH UNIT

#### ASSISTED LIVING CENTER

- 44 RESIDENT UNITS
- DINING ROOM
- WELLNESS CENTER
- SALON
- THEATER
- SOCIAL ROOMS
- PRIVATE COURTYARDS

#### MEMORY CARE CENTER

- 18 RESIDENT UNITS
- DINING ROOM
- SALON
- SOCIAL ROOM
- PRIVATE COURTYARD

PROPOSED FIRST FLOOR PLAN

PROPOSED BUILDING ELEVATIONS

IL - NORTH ELEVATION

IL – SOUTH ELEVATION

PROPOSED BUILDING ELEVATIONS