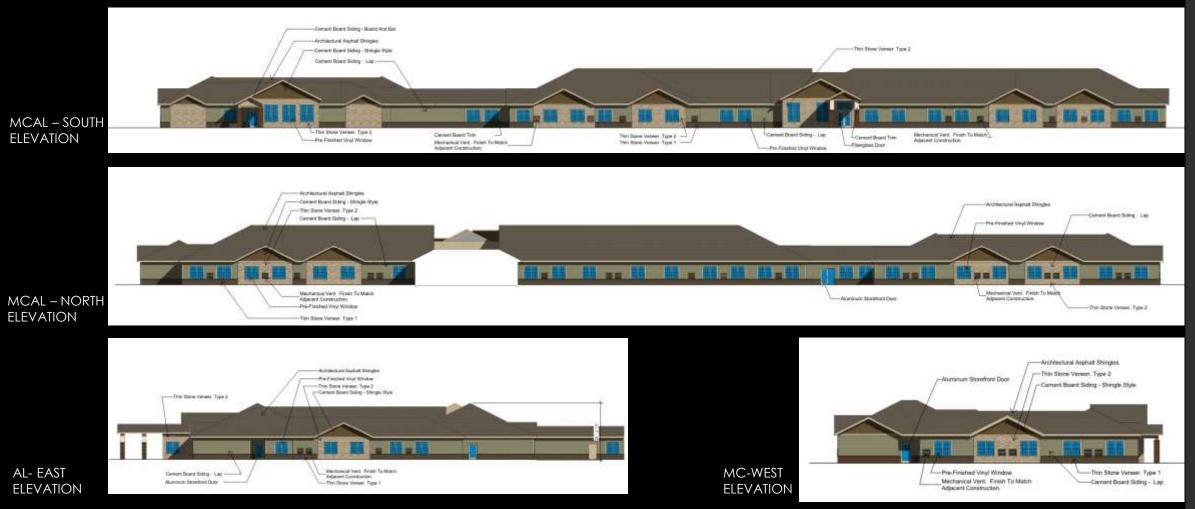

#### MEMORY CARE CENTER

- 18 RESIDENT UNITS
- DINING ROOM
- SALON
- SOCIAL ROOM
- PRIVATE COURTYARD

PROPOSED FIRST FLOOR PLAN

PROPOSED BUILDING ELEVATIONS

IL - NORTH ELEVATION

IL – SOUTH ELEVATION

PROPOSED BUILDING ELEVATIONS