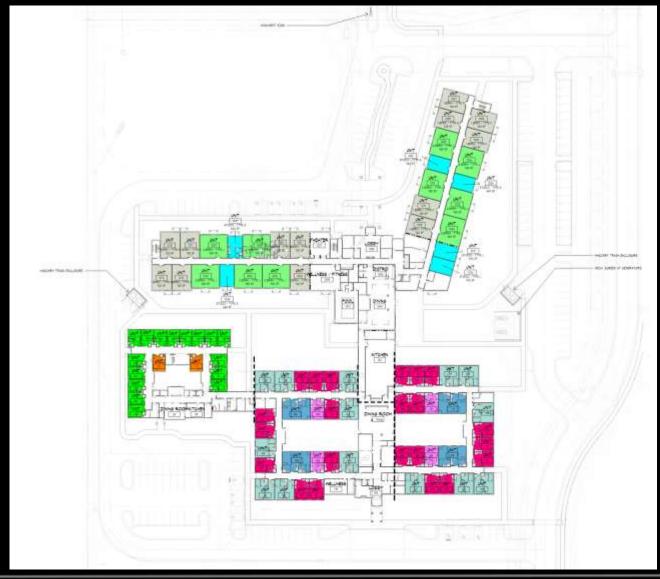

#### INDEPENDENT LIVING CENTER

- 91 RESIDENT UNITS
- DINING ROOM
- WELLNESS CENTER
- SWIMMING POOL
- SALON
- COMMUNITY ROOM
- THEATER
- BALCONY OR PATIO AT EACH UNIT

#### ASSISTED LIVING CENTER

- 44 RESIDENT UNITS
- DINING ROOM
- WELLNESS CENTER
- SALON
- THEATER
- SOCIAL ROOMS
- PRIVATE COURTYARDS

#### MEMORY CARE CENTER

- 18 RESIDENT UNITS
- DINING ROOM
- SALON
- SOCIAL ROOM
- PRIVATE COURTYARD

PROPOSED FIRST FLOOR PLAN

PROPOSED BUILDING ELEVATIONS

IL - NORTH ELEVATION

IL – SOUTH ELEVATION

PROPOSED BUILDING ELEVATIONS