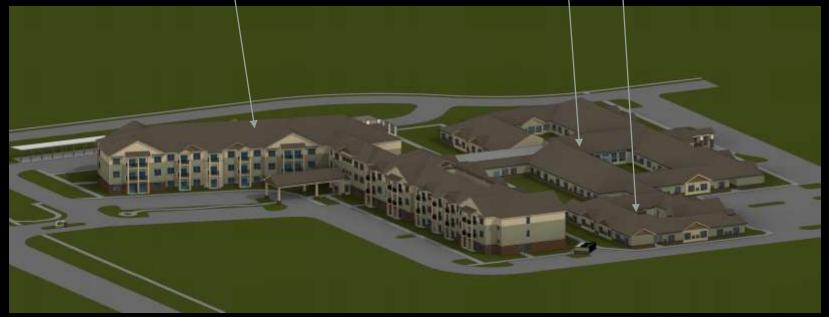

#### INDEPENDENT LIVING CENTER

- 91 RESIDENT UNITS
- DINING ROOM
- WELLNESS CENTER
- SWIMMING POOL
- SALON
- COMMUNITY ROOM
- THEATER
- BALCONY OR PATIO AT EACH UNIT

#### ASSISTED LIVING CENTER

- 44 RESIDENT UNITS
- DINING ROOM
- WELLNESS CENTER
- SALON
- THEATER
- SOCIAL ROOMS
- PRIVATE COURTYARDS

#### MEMORY CARE CENTER

- 18 RESIDENT UNITS
- DINING ROOM
- SALON
- SOCIAL ROOM
- PRIVATE COURTYARD

PROPOSED FIRST FLOOR PLAN

PROPOSED BUILDING ELEVATIONS

IL - NORTH ELEVATION

IL – SOUTH ELEVATION

PROPOSED BUILDING ELEVATIONS