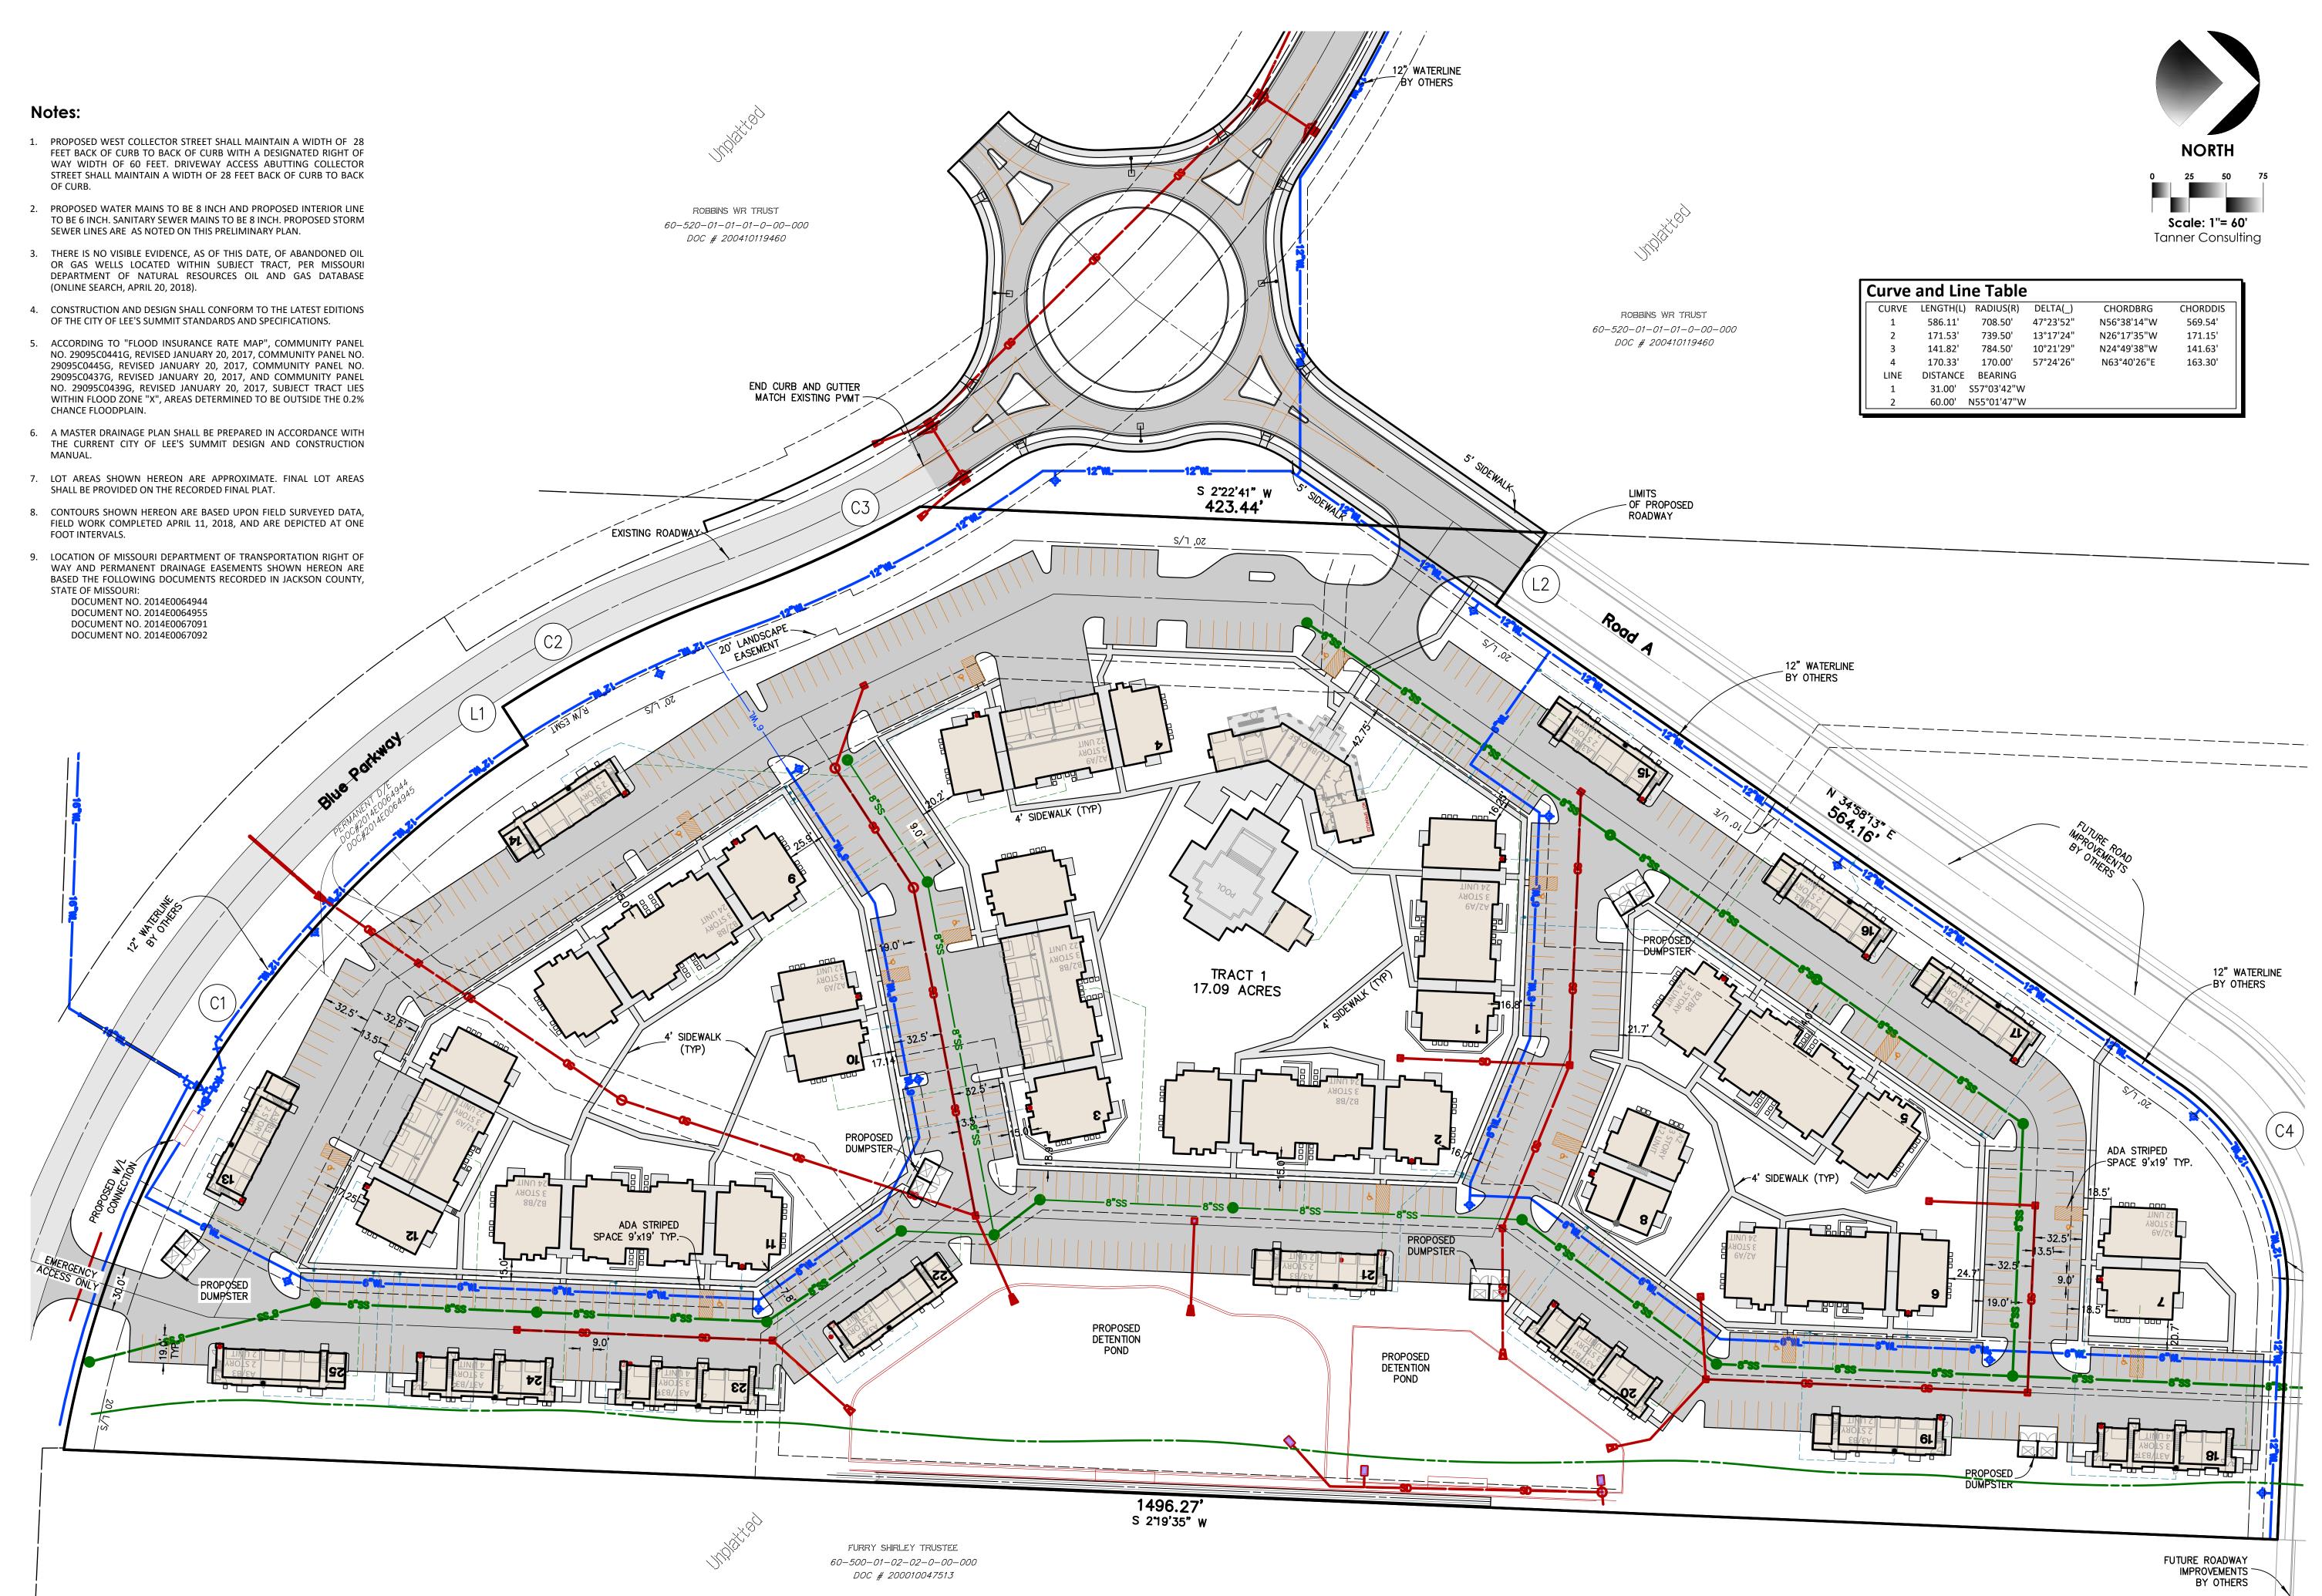

PLAN SCALE: (H) 1" = 50'

Site Plan

ATLAS PAGE NO:

**PD03** 

5323 SOUTH LEWIS AVENUE TULSA OKLAHOMA 74105-6539 OFFICE: 918.745.9929 www.tannerbaitshop.com MISSOURI CERTIFICATE OF AUTH. 2007025524 EXP. 12/31/2019