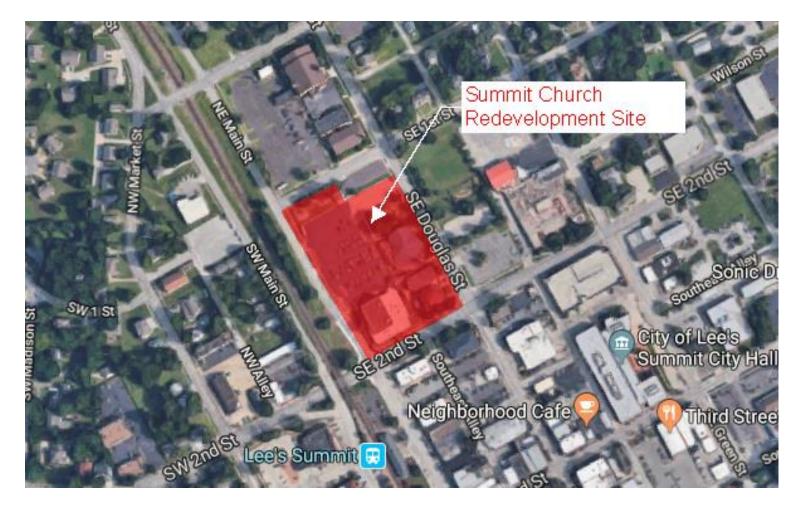

## Summit Church Redevelopment Lee's Summit

- Project Challenges
  - Balancing needs of Downtown housing with zoning requirements (parking)
  - Capacity of existing sewer system

**South Elevation Looking North** 