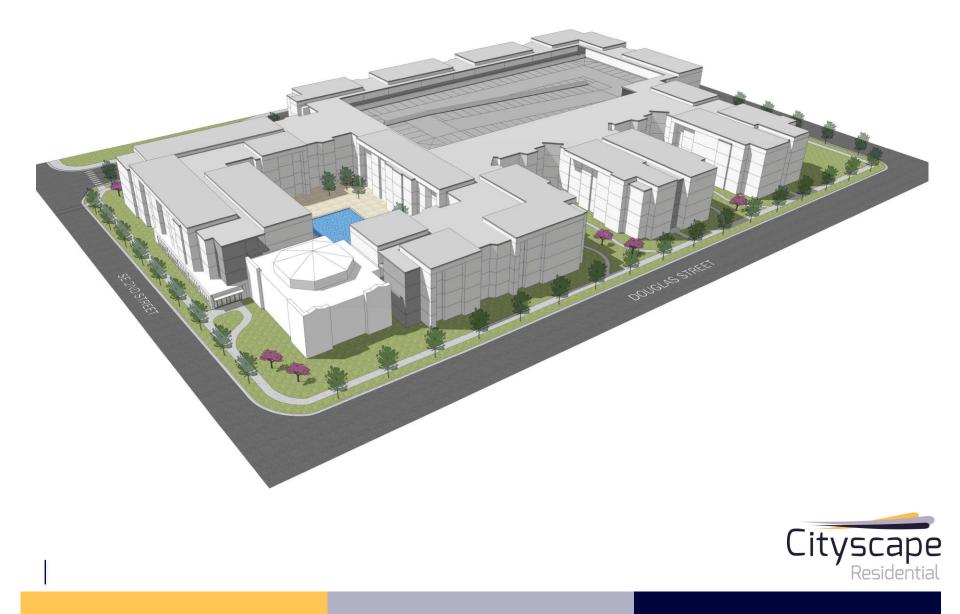

## Summit Church Redevelopment Lee's Summit

- Project Challenges
  - Balancing needs of Downtown housing with zoning requirements (parking)
  - Capacity of existing sewer system

**South Elevation Looking North** 

**East Elevation Looking West** 