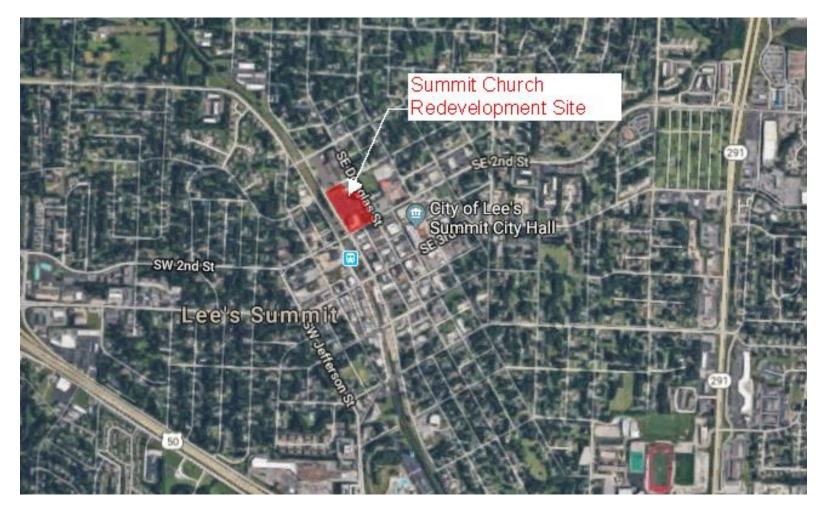

## Summit Church Redevelopment Lee's Summit

- Project Challenges
  - Balancing needs of Downtown housing with zoning requirements (parking)
  - Capacity of existing sewer system

**South Elevation Looking North** 