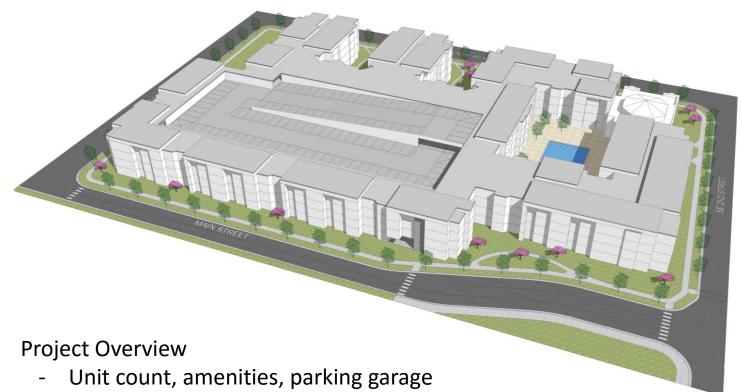

## Summit Church Redevelopment Lee's Summit

- Project Challenges
  - Balancing needs of Downtown housing with zoning requirements (parking)
  - Capacity of existing sewer system

**South Elevation Looking North** 