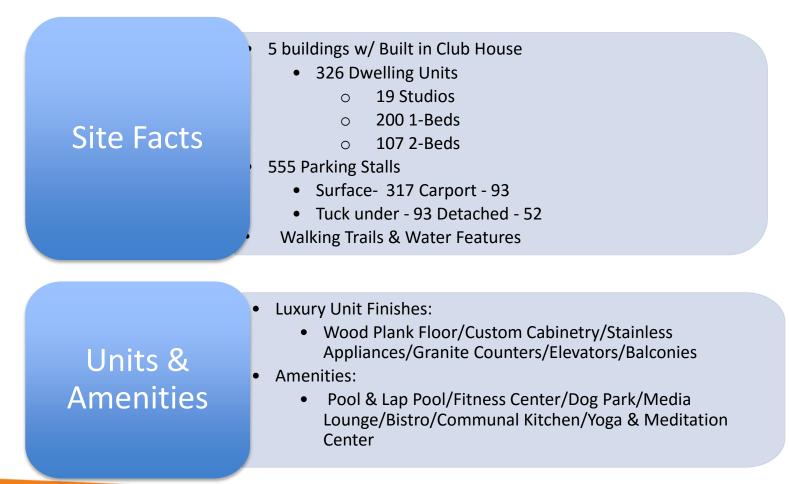

# Summit Square II Apartments

- Project Overview
  - Location
  - Project Facts
  - Site Plan
  - Design & Elevations
- Summit Square Apartment Demographics
- Summit Square Apartments Performance
- Phase II PILOT Overview



## **Summit Square II Apartments**

#### **Summit Square II Overview**





#### **Site Location**





### **Summit Square II Apartments**

SINCH STORE

LEE'S SUMMIT, MISSOURI

On South Summit Source II



<u>NorthPoint</u>™

## **Club House Elevation**







### **Elevations**

# Summit Square Phase I Demographics



6 School Age Children
3 Attend Lee's Summit North H.S.
2 Attend Lee's Summit Christian Academy
1 Attends Westview Elementary



% of Prior Home Owners 30%

40% Between ages 25 – 39 Years old Average Age: 38 Years

Top Employers: 1. Cerner 2. Honeywell 3. City of Lee's Summit

> Median Income \$62,544

**NorthPoint**™

#### **Summit Square Phase I**







### **Summit Square Phase I**







## Summit Square Phase I Performance

63% Leased since Oct. 2017

38% Occupied since Oct. 2017

Avg. of 23 Leases/Month



# **Summit Square II - PILOT Ove