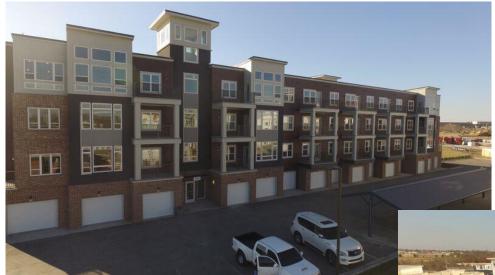

esign & Elevations
- Summit Square Apartment Demographics
- Summit Square Apartments Performance
- Phase II PILOT Overview



## **Summit Square II Apartments**

#### **Summit Square II Overview**





#### **Site Location**





### **Summit Square II Apartments**

SINCH STORE

LEE'S SUMMIT, MISSOURI

On South Summit Source II



<u>NorthPoint</u>™

## **Club House Elevation**







### **Elevations**

# Summit Square Phase I Demographics



6 School Age Children
3 Attend Lee's Summit North H.S.
2 Attend Lee's Summit Christian Academy
1 Attends Westview Elementary



% of Prior Home Owners 30%

40% Between ages 25 – 39 Years old Average Age: 38 Years

Top Employers: 1. Cerner 2. Honeywell 3. City of Lee's Summit

> Median Income \$62,544

**NorthPoint**™

#### **Summit Square Phase I**







### **Summit Square Phase I**







## Summit Square Phase I Performance

63% Leased since Oct. 2017

38% Occupied since Oct. 2017

Avg. of 23 Leases/Month



# **Summit Square II - PILOT Overview**

| Historical Projects (Averages)                               | Summit Square II                                                |
|--------------------------------------------------------------|-----------------------------------------------------------------|
| PILOT Per Door = \$1000<br>Total Taxes Generated = \$293,570 | PILOT Per Door = \$1075<br>Total Taxes Generated = \$344,000    |
| % 1 Bed – 42%<br>% 2 Bed – 50%<br>% 3 Bed – 8%               | % Studio – 6%<br>% 1 Bed - 62%<br>% 2 Bed – 32%<br>% 3 Bed – 0% |
| Average Tax Per Bed = \$641.77                               | Aver