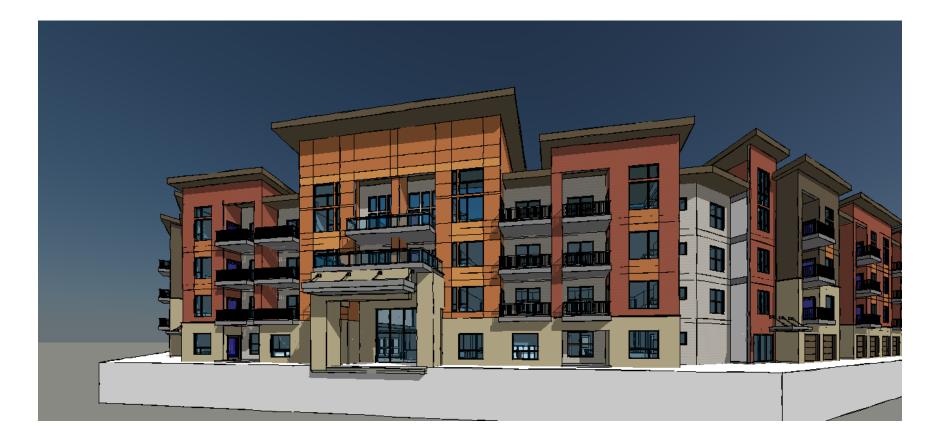

# Summit Square II Apartments

- Project Overview
  - Location
  - Project Facts
  - Site Plan
  - Design & Elevations
- Summit Square Apartment Demographics
- Summit Square Apartments Performance
- Phase II PILOT Overview



## **Summit Square II Apartments**

#### **Summit Square II Overview**





#### **Site Location**





### **Summit Square II Apartments**

SINCH STORE

LEE'S SUMMIT, MISSOURI

On South Summit Source II



<u>NorthPoint</u>™

## **Club House Elevation**







### **Elevations**

# Summit Square Phase I Demographics



6 School Age Children
3 Attend Lee's Summit North H.S.
2 Attend Lee's Summit Christian Academy
1 Attends Westview Elementary



% of Prior Home Owners 30%

40% Between ages 25 – 39 Years old Average Age: 38 Years

Top Employers: 1. Cerner 2. Honeywell 3. City of Lee's Summit

> Median Income \$62,544

**NorthPoint**™

#### **Summit Square Phase I**







### **Summit Square Phase I**







## Summit Square Phase I Performance

63% Leased since Oct. 2017

38% Occupied since Oct. 2017

Avg. of 23 Leases/Month



# **Summit Square II - PILOT Overview**

| Historical Projects (Averages)                               | Summit Square II                                                |
|-------------------------------------------