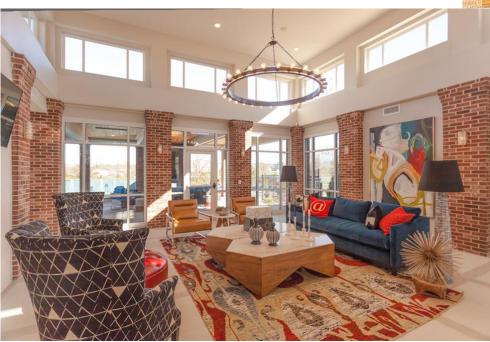

artment Demographics
- Summit Square Apartments Performance
- Phase II PILOT Overview



## **Summit Square II Apartments**

#### **Summit Square II Overview**





#### **Site Location**





### **Summit Square II Apartments**

SINCH STORE

LEE'S SUMMIT, MISSOURI

On South Summit Source II



<u>NorthPoint</u>™

## **Club House Elevation**







### **Elevations**

# Summit Square Phase I Demographics



6 School Age Children
3 Attend Lee's Summit North H.S.
2 Attend Lee's Summit Christian Academy
1 Attends Westview Elementary



% of Prior Home Owners 30%

40% Between ages 25 – 39 Years old Average Age: 38 Years

Top Employers: 1. Cerner 2. Honeywell 3. City of Lee's Summit

> Median Income \$62,544

**NorthPoint**™

#### **Summit Square Phase I**







### **Summit Square Phase I**







## Summit Square Phase I Performance

63% Leased since Oct. 2017

38% Occupied since Oct. 2017

Avg. of 23 Leases/Month



# **Summit Square II - PILOT Overview**

| Historical Projects (Averages)                               | Summit Square II                                                |
|--------------------------------------------------------------|-----------------------------------------------------------------|
| PILOT Per Door = \$1000<br>Total Taxes Generated = \$293,570 | PILOT Per Door = \$1075<br>Total Taxes Generated = \$344,000    |
| % 1 Bed – 42%<br>% 2 Bed – 50%<br>% 3 Bed – 8%               | % Studio – 6%<br>% 1 Bed - 62%<br>% 2 Bed – 32%<br>% 3 Bed – 0% |
| Average Tax Per Bed = \$641.77                               | Average Tax Per Bed = \$794.46