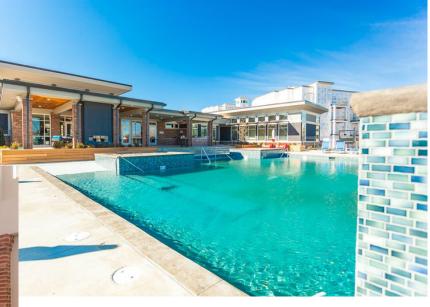

tment Demographics
- Summit Square Apartments Performance
- Phase II PILOT Overview



## **Summit Square II Apartments**

#### **Summit Square II Overview**





#### **Site Location**





### **Summit Square II Apartments**

SINCH STORE

LEE'S SUMMIT, MISSOURI

On South Summit Source II



<u>NorthPoint</u>™

## **Club House Elevation**







### **Elevations**

# Summit Square Phase I Demographics



6 School Age Children
3 Attend Lee's Summit North H.S.
2 Attend Lee's Summit Christian Academy
1 Attends Westview Elementary



% of Prior Home Owners 30%

40% Between ages 25 – 39 Years old Average Age: 38 Years

Top Employers: 1. Cerner 2. Honeywell 3. City of Lee's Summit

> Median Income \$62,544

**NorthPoint**™

#### **Summit Square Phase I**







### **Summit Square Phase I**







## Summit Square Phase I Performance

63% Leased since Oct. 2017

38% Occupied since Oct. 2017

Avg. of 23 Leases/Month



# **Summit Square II - PILOT Overview**

| Historical Projects (Averages)                               | Summit Square II                                                |
|--------------------------------------------------------------|-----------------------------------------------------------------|
| PILOT Per Door = \$1000<br>Total Taxes Generated = \$293,570 | PILOT Per Door = \$1075<br>Total Taxes Generated = \$344,000    |
| % 1 Bed – 42%<br>% 2 Bed – 50%<br>% 3 Bed – 8%               | % Studio – 6%<br>% 1 Bed - 62%<br>% 2 Bed – 32%<br>% 3 Bed – 0% |
| Average Tax Per Bed = \$641.77                               | Average Tax Per Bed = \$794.46