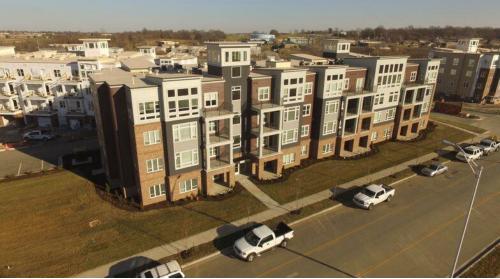

ign & Elevations
- Summit Square Apartment Demographics
- Summit Square Apartments Performance
- Phase II PILOT Overview



## **Summit Square II Apartments**

#### **Summit Square II Overview**





#### **Site Location**





### **Summit Square II Apartments**

SINCH STORE

LEE'S SUMMIT, MISSOURI

On South Summit Source II



<u>NorthPoint</u>™

## **Club House Elevation**







### **Elevations**

# Summit Square Phase I Demographics



6 School Age Children
3 Attend Lee's Summit North H.S.
2 Attend Lee's Summit Christian Academy
1 Attends Westview Elementary



% of Prior Home Owners 30%

40% Between ages 25 – 39 Years old Average Age: 38 Years

Top Employers: 1. Cerner 2. Honeywell 3. City of Lee's Summit

> Median Income \$62,544

**NorthPoint**™

#### **Summit Square Phase I**







### **Summit Square Phase I**







## Summit Square Phase I Performance

63% Leased since Oct. 2017

38% Occupied since Oct. 2017

Avg. of 23 Leases/Month



# **Summit Square II - PILOT Overview**

| Historical Projects (Averages)                               | Summit Square II                                                |
|--------------------------------------------------------------|-----------------------------------------------------------------|
| PILOT Per Door = \$1000<br>Total Taxes Generated = \$293,570 | PILOT Per Door = \$1075<br>Total Taxes Generated = \$344,000    |
| % 1 Bed – 42%<br>% 2 Bed – 50%<br>% 3 Bed – 8%               | % Studio – 6%<br>% 1 Bed - 62%<br>% 2 Bed – 32%<br>% 3 Bed – 0% |
| Average Tax Per Bed = \$641.77                               | Averag