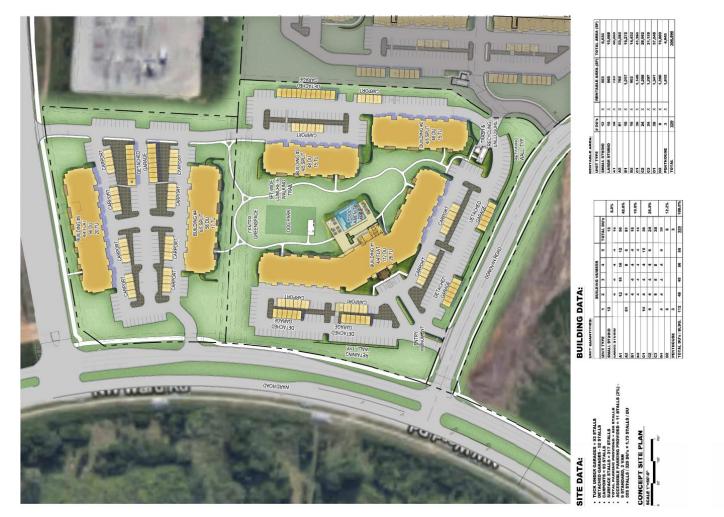

# Summit Square II Apartments

- Project Overview
  - Location
  - Project Facts
  - Site Plan
  - Design & Elevations
- Summit Square Apartment Demographics
- Summit Square Apartments Performance
- Phase II PILOT Overview



## **Summit Square II Apartments**

#### **Summit Square II Overview**





#### **Site Location**





### **Summit Square II Apartments**

SINCH STORE

LEE'S SUMMIT, MISSOURI

On South Summit Source II



<u>NorthPoint</u>™

## **Club House Elevation**







### **Elevations**

# Summit Square Phase I Demographics



6 School Age Children
3 Attend Lee's Summit North H.S.
2 Attend Lee's Summit Christian Academy
1 Attends Westview Elementary



% of Prior Home Owners 30%

40% Between ages 25 – 39 Years old Average Age: 38 Years

Top Employers: 1. Cerner 2. Honeywell 3. City of Lee's Summit

> Median Income \$62,544

**NorthPoint**™

#### **Summit Square Phase I**







### **Summit Square Phase I**







## Summit Square Phase I Performance

63% Leased since Oct. 2017

38% Occupied since Oct. 2017

Avg. of 23 Leases/Month



# **Summit Square II - PILOT Overview**

| Historical Projects (Averages)                               | Summit Square II