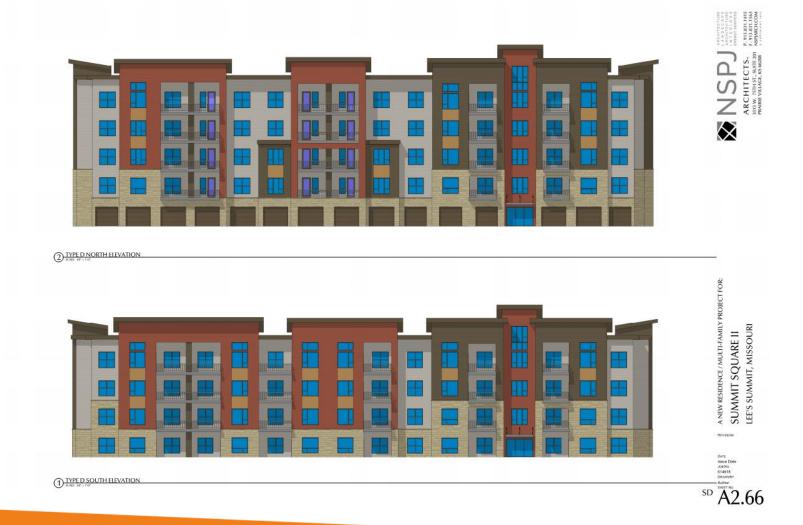

# Summit Square II Apartments

- Project Overview
  - Location
  - Project Facts
  - Site Plan
  - Design & Elevations
- Summit Square Apartment Demographics
- Summit Square Apartments Performance
- Phase II PILOT Overview



## **Summit Square II Apartments**

#### **Summit Square II Overview**





#### **Site Location**





### **Summit Square II Apartments**

SINCH STORE

LEE'S SUMMIT, MISSOURI

On South Summit Source II



<u>NorthPoint</u>™

## **Club House Elevation**







### **Elevations**

# Summit Square Phase I Demographics



6 School Age Children
3 Attend Lee's Summit North H.S.
2 Attend Lee's Summit Christian Academy
1 Attends Westview Elementary



% of Prior Home Owners 30%

40% Between ages 25 – 39 Years old Average Age: 38 Years

Top Employers: 1. Cerner 2. Honeywell 3. City of Lee's Summit

> Median Income \$62,544

**NorthPoint**™

#### **Summit Square Phase I**







### **Summit Square Phase I**







## Summit Square Phase I Performance

63% Leased since Oct. 2017

38% Occupied since Oct. 2017

Avg. of 23 Leases/Month



# **Summit Square II - PILOT Overview**

| Historical Projects (Averages)                               | Summit Square II                                                |
|-----------------------------------------------