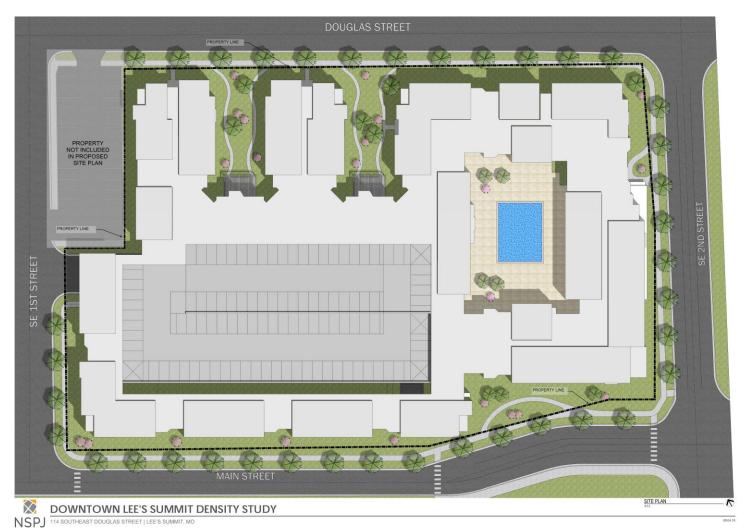

## Summit Church Redevelopment Lee's Summit

ARCHITECTS.

- Project Overview
  - Unit count, amenities, parking garage
- Project Challenges
  - Balancing needs of Downtown housing with zoning requirements (parking)
  - Capacity of existing sewer system