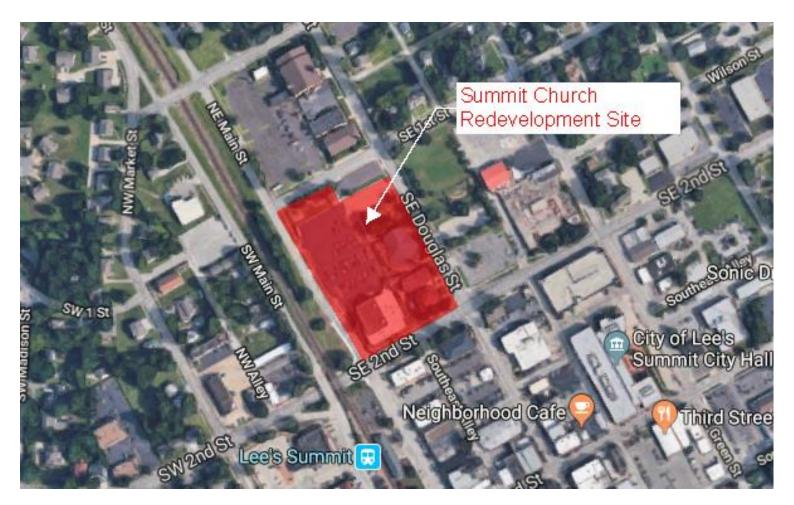

## Summit Church Redevelopment Lee's Summit

ARCHITECTS.

- Project Overview
  - Unit count, amenities, parking garage
- Project Challenges
  - Balancing needs of Downtown housing with zoning requirements (parking)
  - Capacity of existing sewer system