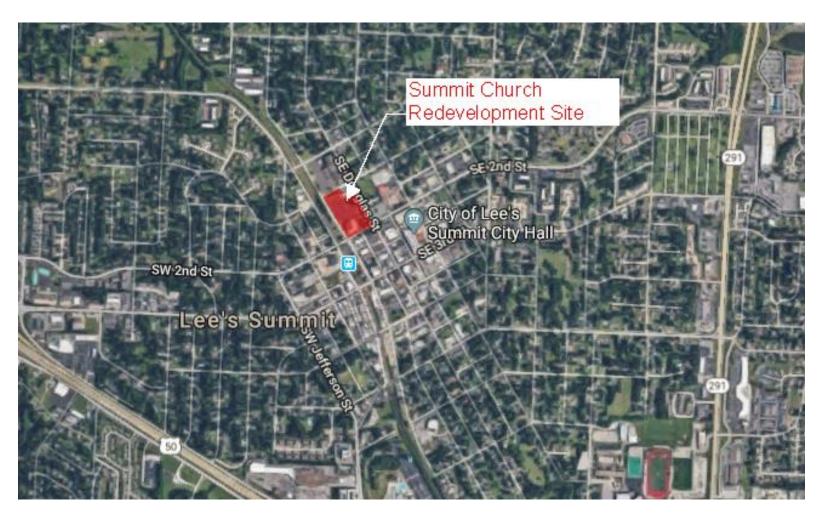

## Summit Church Redevelopment Lee's Summit

ARCHITECTS.

- Project Overview
  - Unit count, amenities, parking garage
- Project Challenges
  - Balancing needs of Downtown housing with zoning requirements (parking)
  - Capacity of existing sewer system