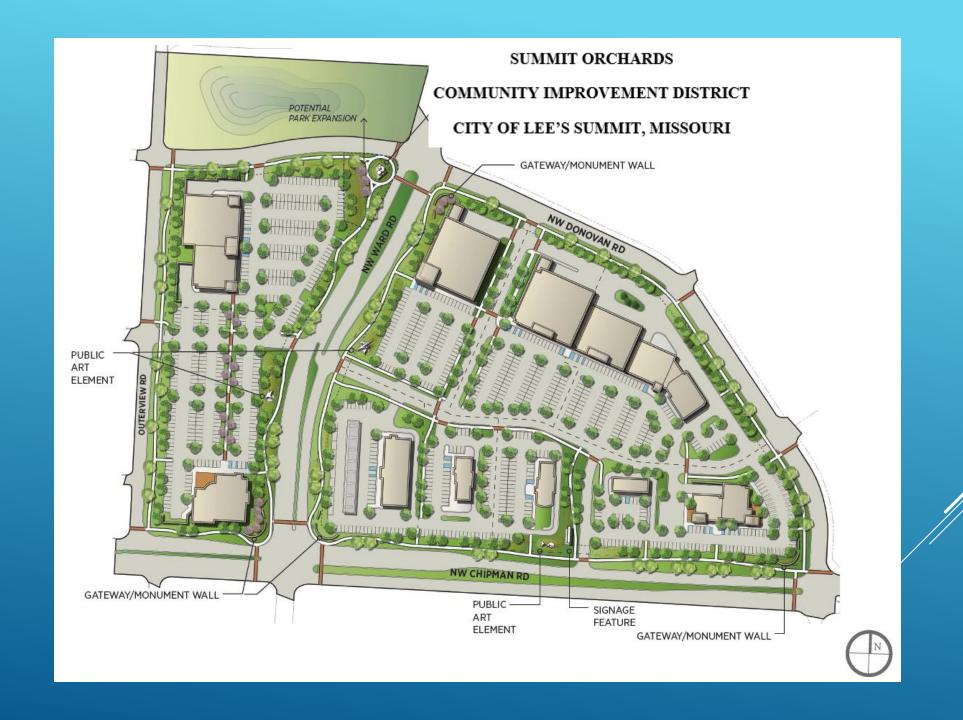

## SUMMIT ORCHARDS LEE'S SUMMIT MO

Presented to the Mayor and

City Council of Lee's Summit

Developed By Christie Development Associates, LLC





<sup>&</sup>quot;This information has been secured from sources we believe to be reliable, but we make no representation or warranties, expressed or implied, as to the accuracy of the information. References to square footage or age are approximate. Buyer/Tenant must verify the information and bears all risk for any inaccuracies."





#### FINANCIALS

- ► Project Cost: ~\$50 Million
- ► Current Property Taxes: \$5,488 per year
- ► Current Sales Taxes: \$0 per year
- ► Estimated Annual Property Taxes: \$1,395,200
- ► Estimated Annual Sales Taxes: \$442,500

### HIGHLIGHTS

- New Jobs
- ▶ New Restaurants
- ▶ New Retailers
- ► Public Open/Social Space
- Public art
- ▶ High Quality Development



#### INCENTIVE REQUEST

- ► Tax Increment Financing:
  - Property Tax Redirection: \$0
  - ► Sales Tax Redirection: \$0
- ► Tax Abatement (Ch. 99/353): \$0
- ► Tax Exemption (Ch. 100): \$0
- ▶ Private Improvements: \$0
- ► Community Improvement District:
  - ▶ 1% Add-On Sales Tax: \$3,524,126

# SUMMIT ORCHARDS COMMUNITY IMPROVEMENT DISTRICT CITY OF LEE'S SUMMIT, MISSOURI