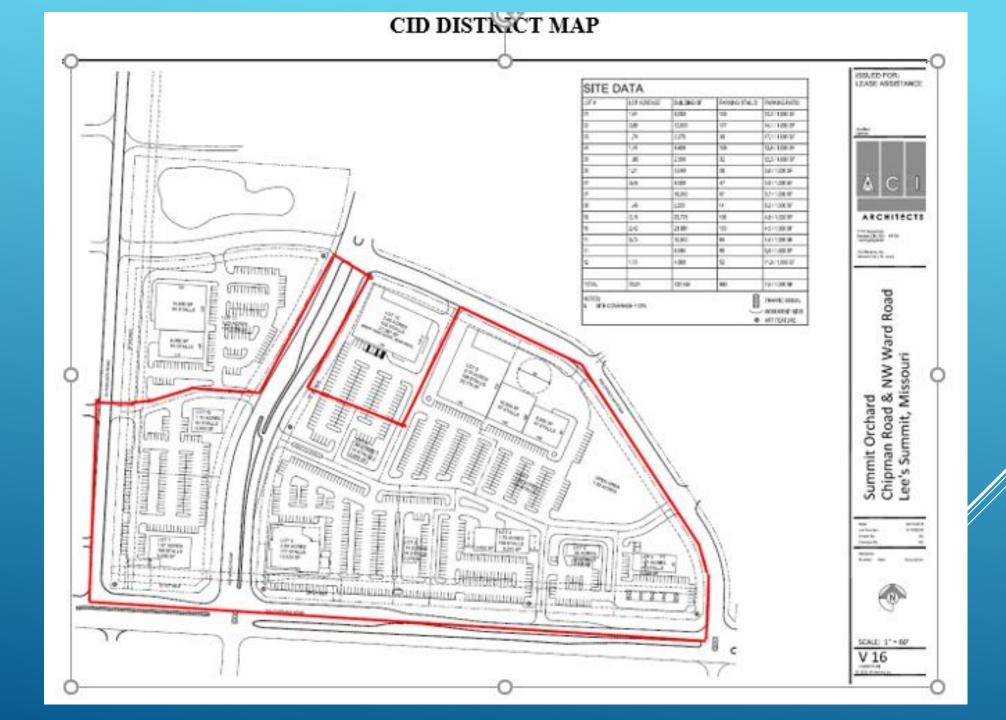

## SUMMIT ORCHARDS LEE'S SUMMIT MO

Presented to the Mayor and

City Council of Lee's Summit

Developed By Christie Development Associates, LLC





<sup>&</sup>quot;This information has been secured from sources we believe to be reliable, but we make no representation or warranties, expressed or implied, as to the accuracy of the information. References to square footage or age are approximate. Buyer/Tenant must verify the information and bears all risk for any inaccuracies."





#### FINANCIALS

- ► Project Cost: ~\$50 Million
- ► Current Property Taxes: \$5,488 per year
- ► Current Sales Taxes: \$0 per year
- ► Estimated Annual Property Taxes: \$1,395,200
- ► Estimated Annual Sales Taxes: \$442,500

### HIGHLIGHTS

- New Jobs
- ▶ New Restaurants
- ▶ New Retailers
- ► Public Open/Social Space
- Public art
- ▶ High Quality Development



#### INCENTIVE REQUEST

- ► Tax Increment Financing:
  - Property Tax Redirection: \$0
  - ► Sales Tax Redirection: \$0
- ► Tax Abatement (Ch. 99/353): \$0
- ► Tax Exemption (Ch. 100): \$0
- ▶ Private Improvements: \$0
- ► Community Improvement District:
  - ▶ 1% Add-On Sales Tax: \$3,524,126

# SUMMIT ORCHARDS COMMUNITY IMPROVEMENT DISTRICT CITY OF LEE'S SUMMIT, MISSOURI