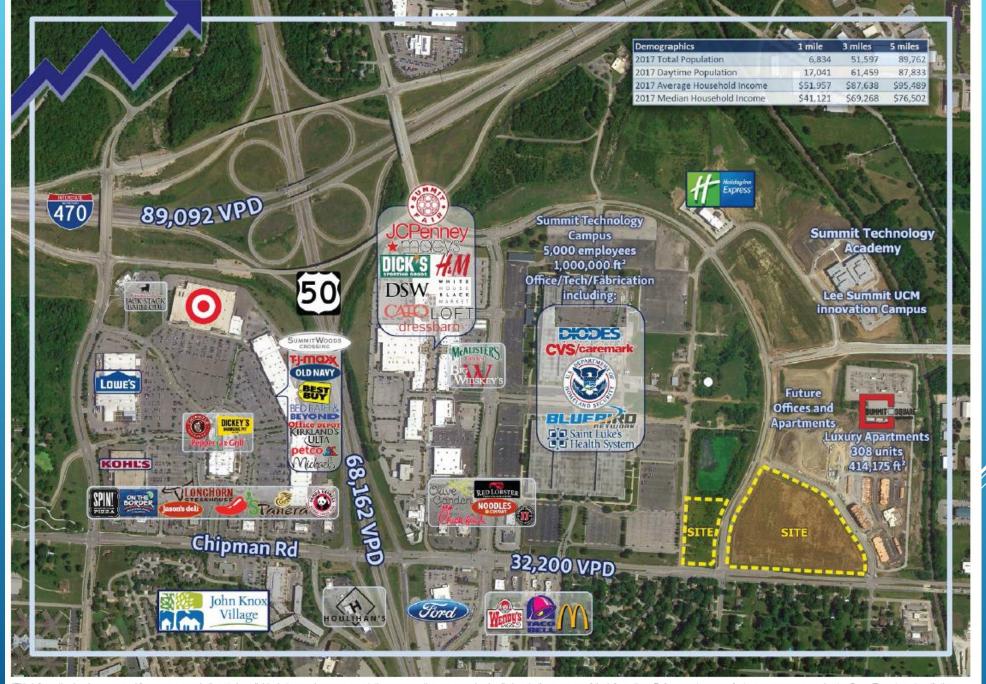

## SUMMIT ORCHARDS LEE'S SUMMIT MO

Presented to the Mayor and

City Council of Lee's Summit

Developed By Christie Development Associates, LLC





<sup>&</sup>quot;This information has been secured from sources we believe to be reliable, but we make no representation or warranties, expressed or implied, as to the accuracy of the information. References to square footage or age are approximate. Buyer/Tenant must verify the information and bears all risk for any inaccuracies."





#### FINANCIALS

- ► Project Cost: ~\$50 Million
- ► Current Property Taxes: \$5,488 per year
- ► Current Sales Taxes: \$0 per year
- ► Estimated Annual Property Taxes: \$1,395,200
- ► Estimated Annual Sales Taxes: \$442,500

### HIGHLIGHTS

- New Jobs
- ▶ New Restaurants
- ▶ New Retailers
- ► Public Open/Social Space
- Public art
- ▶ High Quality Development



#### INCENTIVE REQUEST

- ► Tax Increment Financing:
  - Property Tax Redirection: \$0
  - ► Sa