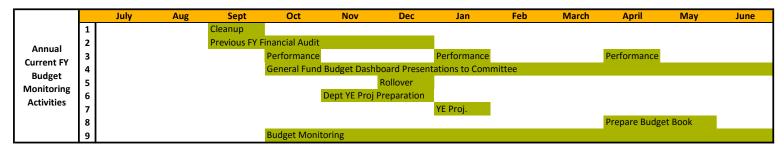

| FY22 Budget<br>Planning<br>(Year 2) |   | July         | Aug  | Sept | Oct  | Nov          | Dec            | Jan  | Feb           | March    | April | May            | June     |
|-------------------------------------|---|--------------|------|------|------|--------------|----------------|------|---------------|----------|-------|----------------|----------|
|                                     |   | 2020         | 2020 | 2020 | 2020 | 2020         | 2020           | 2021 | 2021          | 2021     | 2021  | 2021           | 2021     |
|                                     | 1 | Program Anal | ysis |      |      |              |                |      |               |          |       |                |          |
|                                     | 2 |              |      |      |      | Forecast Upd | ates and Revis | ions |               |          |       |                |          |
|                                     | 3 |              |      |      |      |              |                |      | Budget Adj.   |          |       |                |          |
|                                     | 4 |              |      |      |      |              |                |      | Council Proce | ess/PH   |       |                |          |
|                                     | 5 |              |      |      |      |              |                |      |               | Adoption |       |                |          |
|                                     | 6 |              |      |      |      |              |                |      |               |          |       | FY23 Strategic | Planning |