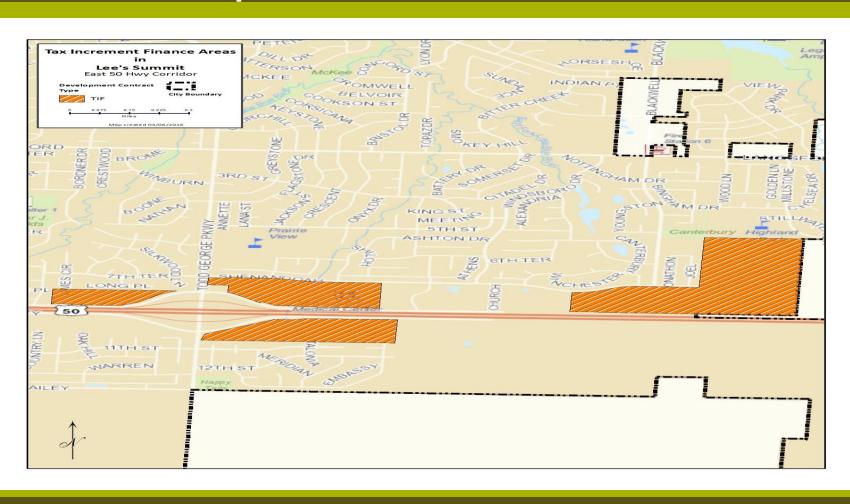

## EAST U.S. 50 Highway Corridor Improvement TIF Plan

## EAST U.S. 50 Highway Corridor Improvement TIF Plan

- Project Area 1 (LS Medical Center) active
  - Plan, as amended, to be constructed in 3 phases
    - Phase 1 has been completed
    - Phases 2 and 3 have not commenced
- Project Area 4 (Todd George shopping center) active
  - Construction of Private and Public Improvements have been completed

Project Areas 2 and 3 not activated

## East U. S. 50 Highway Corridor Improvement TIF Plan

Project Area 1 projects:

New Blackwell Road Interchange

Todd George Road Interchange

Outer Road Construction

\$17,103,134

\$18,087,042

\$10,079,057

Blackwell is under construction.