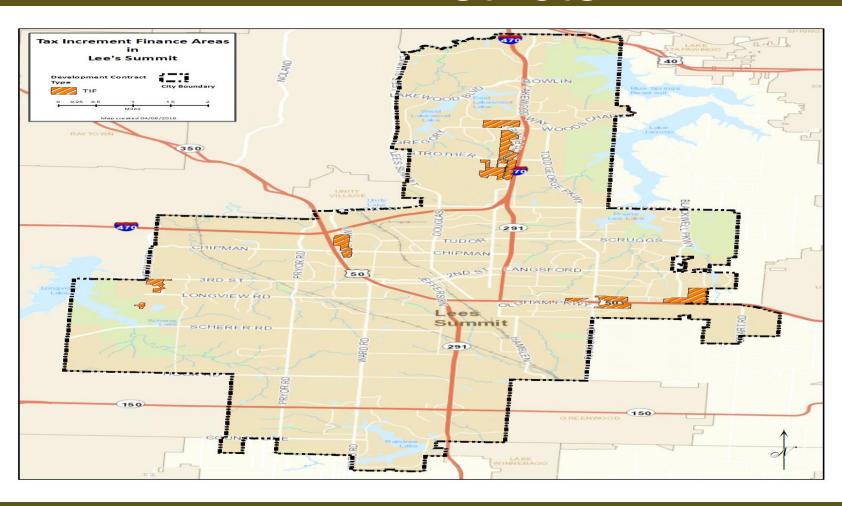

#### PRESENTATION

Presentation on all Active
Tax Increment Financing Districts

| Description                                               | Approved<br>Amended                     | Total<br>Cost<br>(million)              | Reimbursable<br>Amount<br>(million) | Expected<br>End Date |
|-----------------------------------------------------------|-----------------------------------------|-----------------------------------------|-------------------------------------|----------------------|
| East 50 Highway (Todd George /Blackwell)                  | 12-13-2007  1st 4-4-2013 2nd 12-19-2013 | \$45.26 Project 1 \$19.99 N/A Project 2 | \$45.26<br>\$ 2.63<br>N/A           | 2030<br>2036         |
| Chapel Ridge<br>(Ralph Powell Rd<br>Strother Interchange) | 12-7-2000<br>1st 7-27-2006              | \$108.69<br>194.39                      | \$24.6<br>32.3                      | 2022                 |
| I-470 Business<br>& Technology                            | 7-27-2006  1st 2-3-2015  2nd 9-7-2017   | \$70.87<br><b>\$66.15</b>               | \$8.07<br><b>\$4.10</b>             | 2029                 |