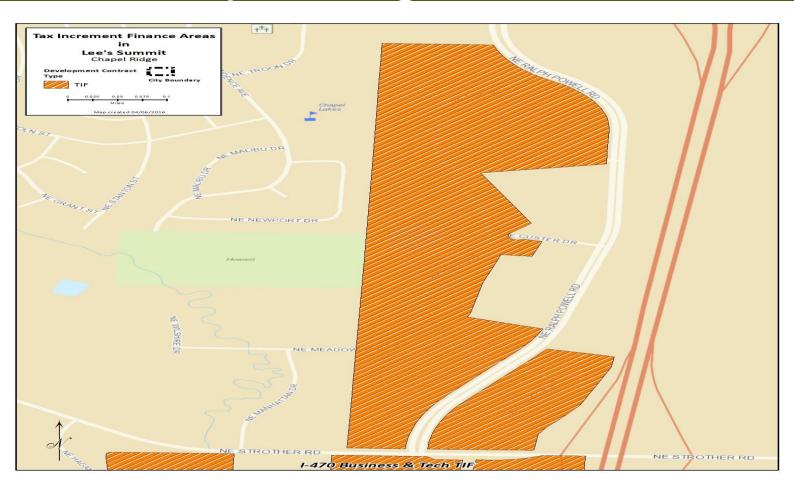

## First Amended and Restated Chapel Ridge TIF Plan

## First Amended and Restated Chapel Ridge TIF Plan

Redevelopment Area 1 Terminated

(Office and Retail, golf course and hotel) Redevelopment Area 1 completed

Redevelopment Area 2 Terminated

(Office and Retail, single family and multi-family units)
Redevelopment Area 2 still under construction