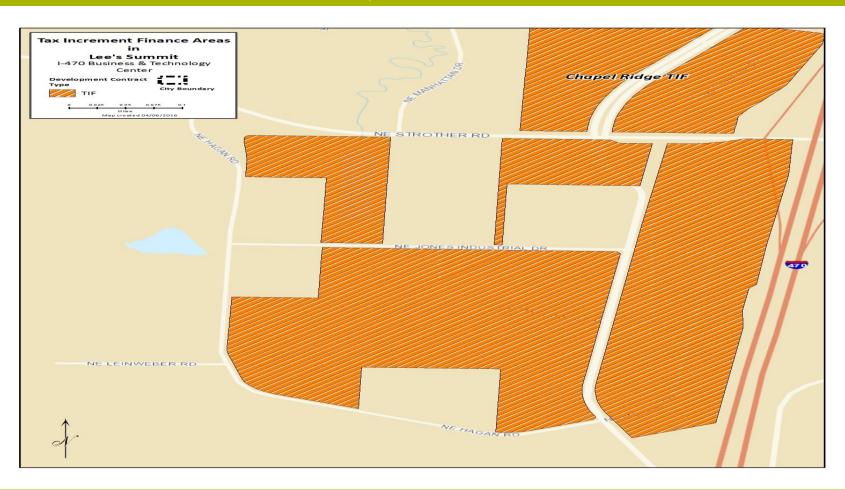

### I-470 Business & Technology TIF Plan, as amended

#### I-470 Business & Technology TIF Plan, as amended

The I-470 TIF Plan active

(Office, Warehouse, Retail and a hotel)

Construction of Project is ongoing.

## I-470 Business & Technology TIF Plan, as amended

Reimbursable Projects

(Storm Water, Wetlands Mitigation, Internal Roads, and contribution to Strother Interchange)

Construction of Reimbursable Projects is ongoing.