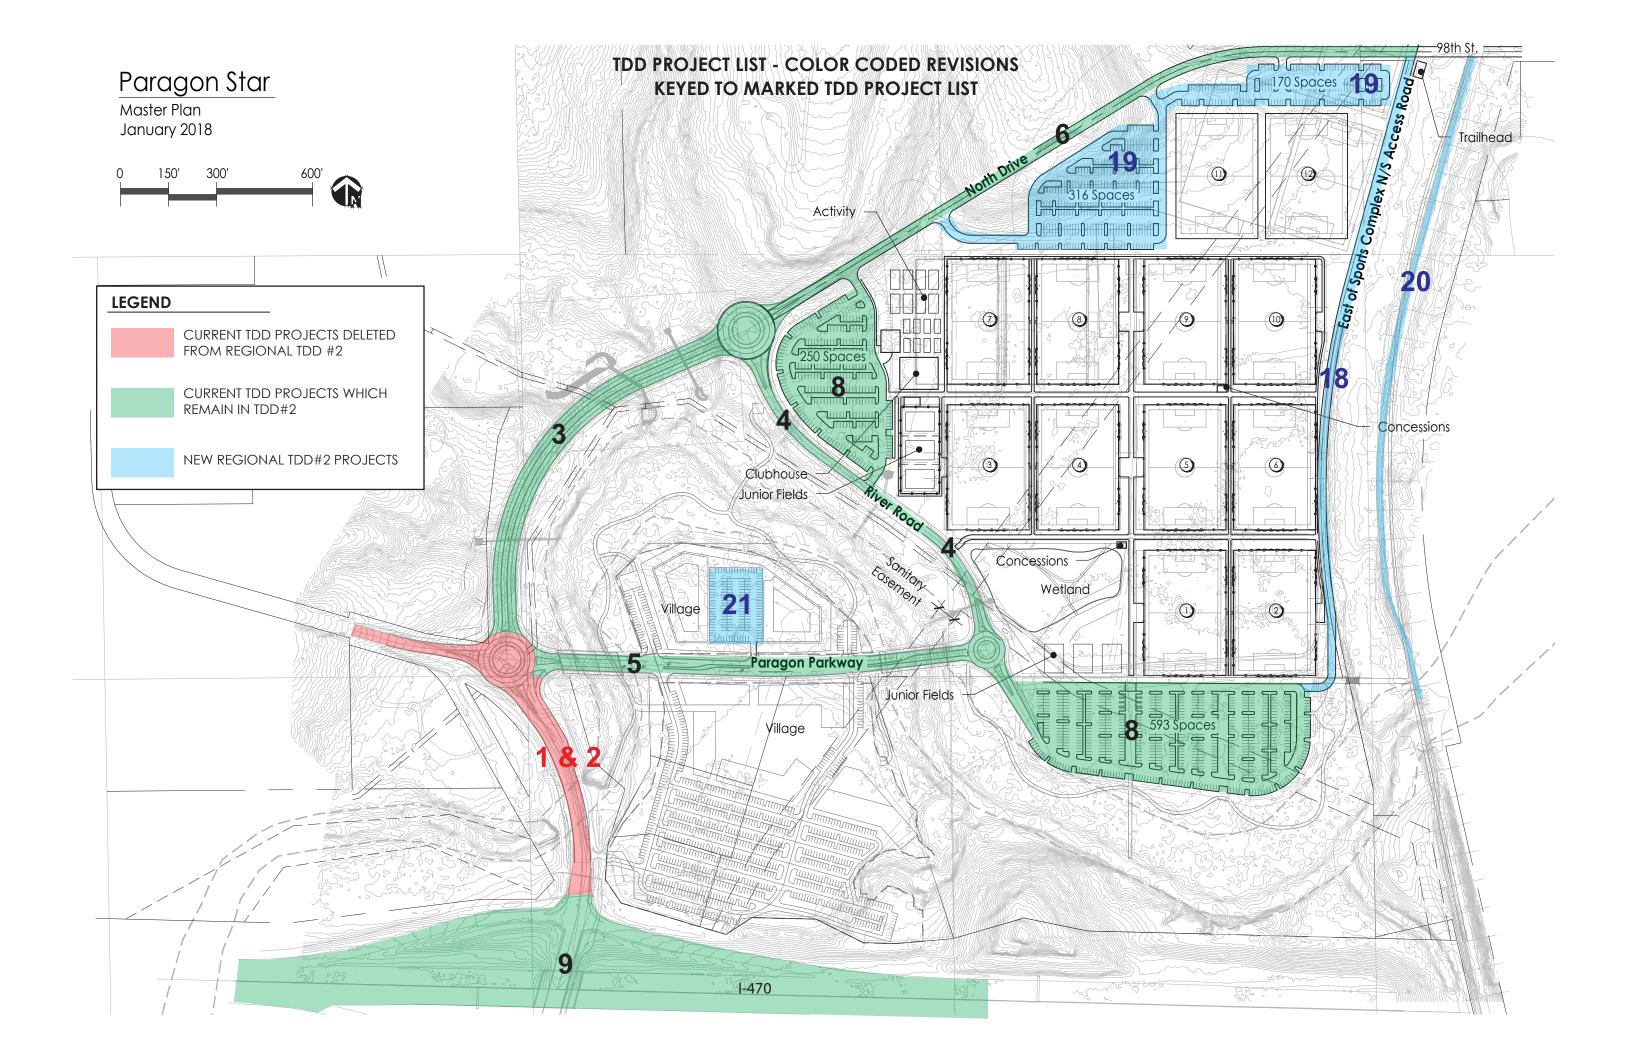

## TDD List of Projects - Keyed to Color Coded Map Marked Revisions to Current Regional TDD Project List

## **Current TDD List of Projects**

| 1                                                | The extension of View High Drive from its current terminus of the four lane section at the Northerly Highway 470 Right of Way, north approximately 800 LF to and including a proposed Roundabout.                                        |
|--------------------------------------------------|------------------------------------------------------------------------------------------------------------------------------------------------------------------------------------------------------------------------------------------|
| 2                                                | The connection of View High Drive from the Roundabout mentioned in #1, west, to existing View High Drive, approximately 400 LF.                                                                                                          |
| 3                                                | The construction of that portion of View High Parkway within Lee's Summit city limits from a roundabout mentioned in #1, north approximately 1500 LF to and including another proposed roundabout.                                       |
| 4                                                | The construction of River Road approximately 1500 LF from a proposed roundabout mentioned in #3, southeast to and including another roundabout at the intersection with Paragon Parkway. due east of the roundabout mentioned in #1.     |
| 5                                                | The construction of View High Boulevard Paragon Parkway approximately 1600 LF from the View High Drive roundabout mentioned in #1, to the roundabout mentioned in #4, including the two bridges required to cross the little blue river. |
| 6                                                | The construction of a North Drive 98th Street for a length of approximately 800 LF from a roundabout mentioned in #3, traveling towards the northeast to the City limit.                                                                 |
| 7                                                | Mass grading of land adjacent to infrastructure improvements described above in items #1 through #6.                                                                                                                                     |
| 8                                                | The construction of surface parking lots on the land adjacent to the infrastructure improvements described above in items #1 through #6.                                                                                                 |
| 9                                                | Construction of improvements to I-470 and View High interchange.                                                                                                                                                                         |
| 10                                               | Any earthwork, landscape, bridges, utility relocations and extensions, street lighting, wetland identification and mitigation, professional consultant costs associated with the described improvements stated items #1 through #10.     |
| 11                                               | I-470 and 350 Highway Transportation Improvements (not included in professional fees or contingency calculations below)                                                                                                                  |
| 12                                               | Engineering Costs and other Professional Fees for improvements listed above.                                                                                                                                                             |
| 13                                               | Finacing Costs and Interest for improvements listed above                                                                                                                                                                                |
| 14                                               | Contingency on current projects listed above.                                                                                                                                                                                            |
| New Projects to be added to TDD List of Projects |                                                                                                                                                                                                                                          |
| 15                                               | Alternative Routes North to be owned and maintained by Transportation Development District                                                                                                                                               |
| 16                                               | Right of Way for Alternative Routes North                                                                                                                                                                                                |
| 17                                               | Mass grading for Alternative Routes North                                                                                                                                                                                                |
| 18                                               | East of Sports Complex North/South Access Road                                                                                                                                                                                           |
| 19                                               | Parking Lots, North (2)                                                                                                                                                                                                                  |
| 20                                               | Shared Trail, in Rock Island railbed, approximately 1/2 mile                                                                                                                                                                             |
| 21                                               | Parking Garage                                                                                                                                                                                                                           |
| 22                                               | Quarry Park Road Access from Pryor Road                                                                                                                                                                                                  |
| 23                                               | Engineering Costs and other Professional Fees for improvements listed above.                                                                                                                                                             |
| 24                                               | Financing Costs and Interest for improvements                                                                                                                                                                                            |
| 25                                               | Contingency on new Projects listed above.                                                                                                                                                                                                |