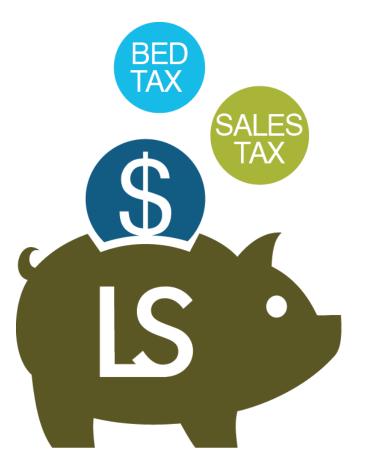

LEE'S SUMMIT

UNITY MARKETING

Bed Tax 15.5% Increase (vs. last year)

Sales Tax 4.95% Increase (vs. last year)