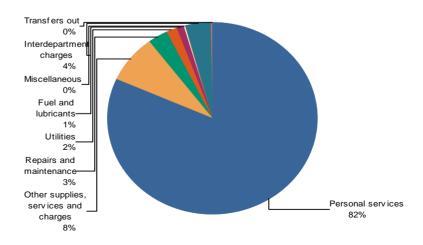

| Expenses by Type                     |                |                |                   |                |                           |       |                              |       |
|--------------------------------------|----------------|----------------|-------------------|----------------|---------------------------|-------|------------------------------|-------|
| <b>Expense Category</b>              | FY16<br>Actual | FY17<br>Budget | FY17<br>Projected | FY18<br>Budget | Difference<br>FY17 Budget |       | Difference<br>FY17 Projected |       |
|                                      | , totaa.       | ojecteu        |                   | \$             | %                         | \$    | %                            |       |
| Personal services                    | 16,029,395     | 16,033,312     | 16,143,565        | 16,284,646     | 251,334                   | 2%    | 141,081                      | 1%    |
| Other supplies, services and charges | 1,447,965      | 1,514,697      | 1,498,056         | 1,569,437      | 54,740                    | 4%    | 71,381                       | 5%    |
| Repairs and maintenance              | 657,127        | 618,567        | 617,567           | 618,512        | (55)                      | (0%)  | 945                          | 0%    |
| Utilities                            | 309,429        | 350,202        | 349,702           | 349,702        | (500)                     | (0%)  | (0)                          | (0%)  |
| Fuel and lubricants                  | 182,736        | 239,013        | 219,013           | 239,013        | 0                         | 0%    | 20,000                       | 9%    |
| Miscellaneous                        | 21,560         | 24,070         | 29,570            | 6,500          | (17,570)                  | (73%) | (23,070)                     | (78%) |
| Interdepartment charges              | 793,067        | 804,294        | 804,294           | 825,159        | 20,865                    | 3%    | 20,865                       | 3%    |
| Transfers out                        | 44,986         | 44,986         | 44,986            | 28,791         | (16,195)                  | (36%) | (16,195)                     | (36%) |
| Department Totals                    | 19,486,265     | 19,629,141     | 19,706,753        | 19,921,760     | 292,619                   | 1%    | 215,007                      | 1%    |

## **FY18 Expenses By Type**