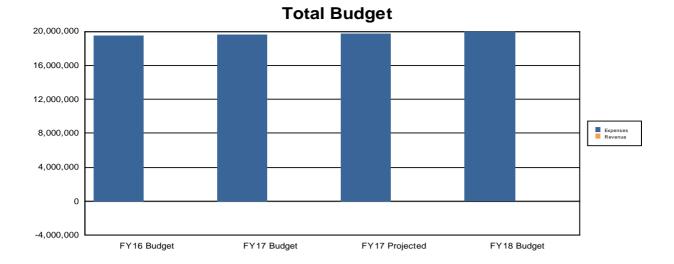

## Police FY18 Budget Summary

| Expenses by Program and Services |            |            |                             |                |                           |      |                              |      |
|----------------------------------|------------|------------|-----------------------------|----------------|---------------------------|------|------------------------------|------|
| Programs and Services            |            | FY17       | Y17 FY17<br>udget Projected | FY18<br>Budget | Difference<br>FY17 Budget |      | Difference<br>FY17 Projected |      |
|                                  |            | Dauget     |                             |                | \$                        | %    | \$                           | %    |
| Department Administration        | 4,259,401  | 4,165,661  | 4,433,509                   | 4,349,641      | 183,980                   | 4%   | (83,868)                     | (2%) |
| Support Services                 | 2,640,548  | 2,735,388  | 2,658,512                   | 2,803,831      | 68,443                    | 3%   | 145,319                      | 5%   |
| Special Operations               | 532,547    | 0          | 0                           | 0              | 0                         | 0%   | 0                            | 0%   |
| Operations Division              | 7,484,297  | 8,232,569  | 8,136,157                   | 8,052,986      | (179,583)                 | (2%) | (83,171)                     | (1%) |
| Criminal Investigate Div         | 3,764,605  | 3,629,352  | 3,607,403                   | 3,849,301      | 219,950                   | 6%   | 241,899                      | 7%   |
| Animal Control                   | 804,866    | 866,172    | 871,172                     | 866,001        | (171)                     | (0%) | (5,171)                      | (1%) |
| Department Totals                | 19,486,265 | 19,629,141 | 19,706,753                  | 19,921,760     | 292,619                   | 1%   | 215,007                      | 1%   |

| Expenses by Type                     |                |                |                   |                |                           |       |                              |       |
|--------------------------------------|----------------|----------------|-------------------|----------------|---------------------------|-------|------------------------------|-------|
| <b>Expense Category</b>              | FY16<br>Actual | FY17<br>Budget | FY17<br>Projected | FY18<br>Budget | Difference<br>FY17 Budget |       | Difference<br>FY17 Projected |       |
|                                      | , totaa.       | ojecteu        |                   | \$             | %                         | \$    | %                            |       |
| Personal services                    | 16,029,395     | 16,033,312     | 16,143,565        | 16,284,646     | 251,334                   | 2%    | 141,081                      | 1%    |
| Other supplies, services and charges | 1,447,965      | 1,514,697      | 1,498,056         | 1,569,437      | 54,740                    | 4%    | 71,381                       | 5%    |
| Repairs and maintenance              | 657,127        | 618,567        | 617,567           | 618,512        | (55)                      | (0%)  | 945                          | 0%    |
| Utilities                            | 309,429        | 350,202        | 349,702           | 349,702        | (500)                     | (0%)  | (0)                          | (0%)  |
| Fuel and lubricants                  | 182,736        | 239,013        | 219,013           | 239,013        | 0                         | 0%    | 20,000                       | 9%    |
| Miscellaneous                        | 21,560         | 24,070         | 29,570            | 6,500          | (17,570)                  | (73%) | (23,070)                     | (78%) |
| Interdepartment charges              | 793,067        | 804,294        | 804,294           | 825,159        | 20,865                    | 3%    | 20,865                       | 3%    |
| Transfers out                        | 44,986         | 44,986         | 44,986            | 28,791         | (16,195)                  | (36%) | (16,195)                     | (36%) |
| Department Totals                    | 19,486,265     | 19,629,141     | 19,706,753        | 19,921,760     | 292,619                   | 1%    | 215,007                      | 1%    |