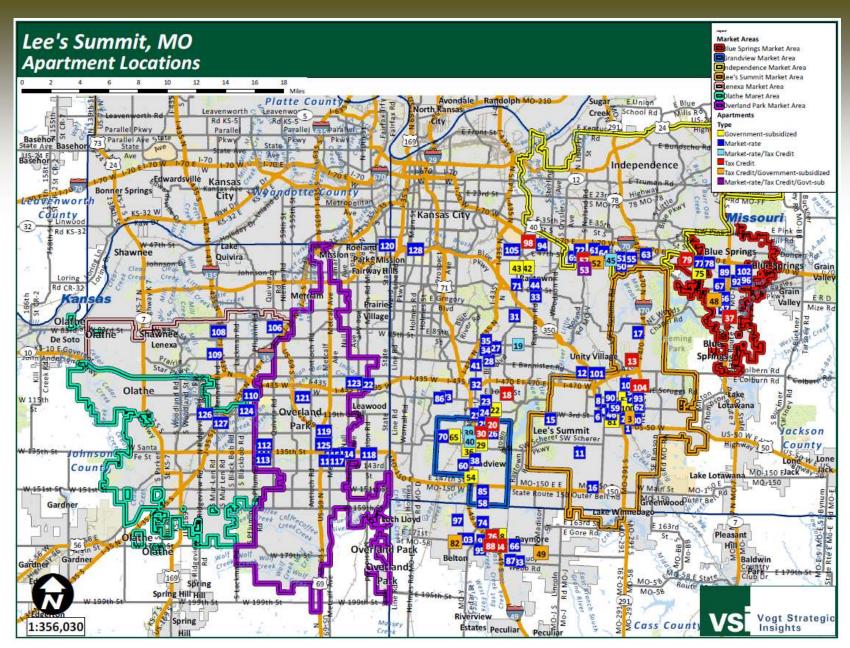

- Field Survey
  - Unit Mix
  - Amenities
  - Vacancies
  - Rent Level
  - Overall Quality
- 27 Projects 3,272 units in LS
- 101 Projects 18,900 units in submarkets

- Quality Ratings
  - A: Upscale/high quality property
  - B: Good condition and quality
  - C: Fair condition, in need of minor improvements
  - D: Poor condition
  - F: Serious disrepair, dilapidated