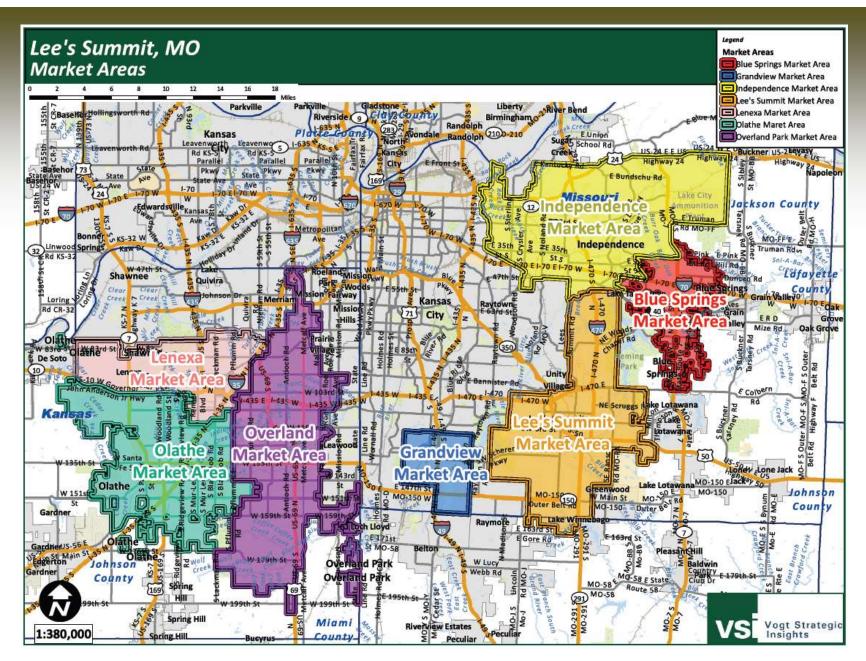

- Market Area & Surrounding Market Areas
  - Lee's Summit
  - Independence
  - Blue Springs
  - Grandview
  - Overland Park
  - Olathe
  - Lenexa

- Statistical Trend Analysis
  - Population, Age Distribution, Education
  - Household Characteristics
  - Renter/Owner
  - Household Income
  - Housing Values
- Sources
  - ESRI, ACS, HISTA data