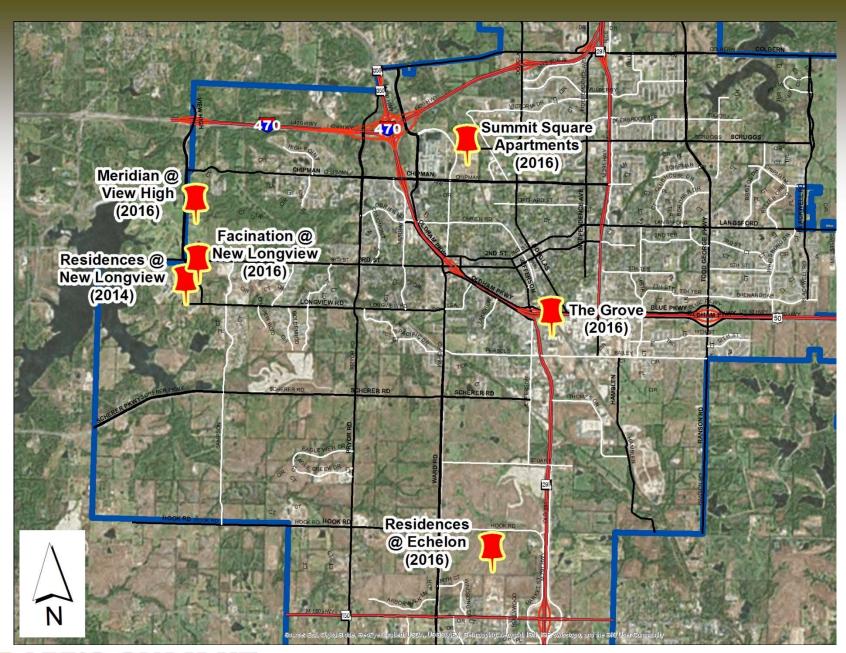

# Background

- Increase in Luxury Multi-Family Projects
  - Residences @ New Longview (2014, 309)
  - Summit Square Apartments (2016, 308)
  - Residences @ Echelon (2016, 243)
  - Meridian @ View High (2016, 312)
  - Fascination @ New Longview (2016, 172)
  - The Grove (2016, 384)