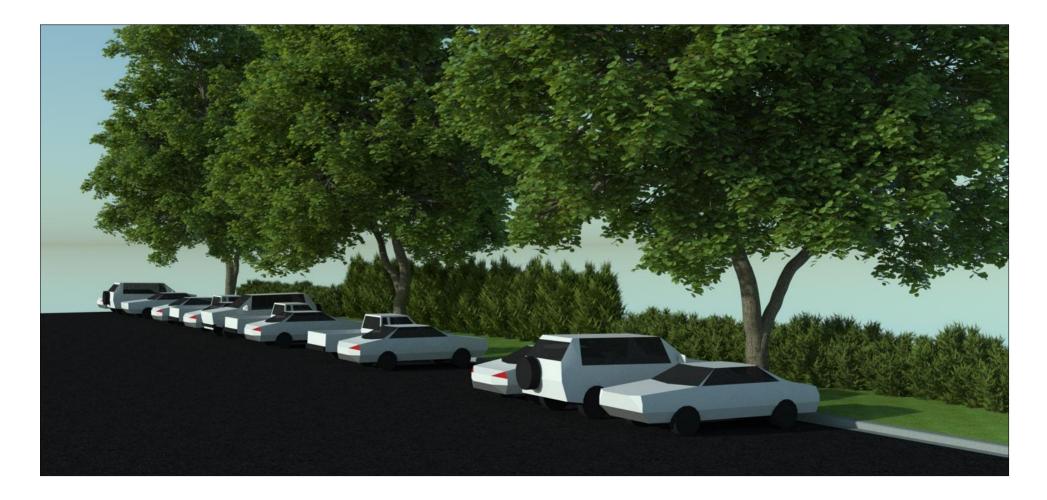

#### LANDSCAPE BUFFER B (ENHANCED BUFFER WITH UPRIGHT JUNIPER TREES THAT WILL REACH 8'-12' IN HEIGHT AND GROW TOGETHER AS A SOLID HEDGE)





LANDSCAPE BUFFER A (BUFFER WITH LARGE SEA GREEN

JUNIPER SHRUBS IN STAGGERED ROWS TO GROW TOGETHER IN SOLID HEDGE -5'-6' IN HEIGHT)







### BUFFER TYPE A WITH SEA GREEN JUNIPER HEDGE & SHADE TREES



## BUFFER TYPE A ELEVATION-HEDGE TO GROW TO 5' - 6' HEIGHT



#### BUFFER TYPE A WITH JUNIPER HEDGE & SHADE TREES

wlk urban design, LLC



Wayne L Kirchhoff AICP 11437 Flint, Overland Park, KS 66210 913.481.8610 | wlkurbandesign@gmail.c



BUFFER TYPE B - UPRIGHT EVERGREEN HEDGE FOR EXTRA SCREENING



BUFFER TYPE B ELEVATION-UPRIGHT JUNIPERS TO 8' - 12' HEIGHT



#### BUFFER TYPE B WITH JUNIPER HEDGE & SHADE TREES

wlk urban design, LLC

Community & Town Planning | Urban Revitali Amenity & Park Design | Landscape Architectu Wayne L Kirchhoff AICP 11437 Flint, Overland Park, XS 66210 11437 Flint, Overland Park, XS 66210



# TRIMMED SEA GREEN JUNIPER HEDGE (NATURAL GROWTH – INSET) WITH LONDON PLANE TREES (EXAMPLE)



## VINYL FENCE (EXAMPLE)