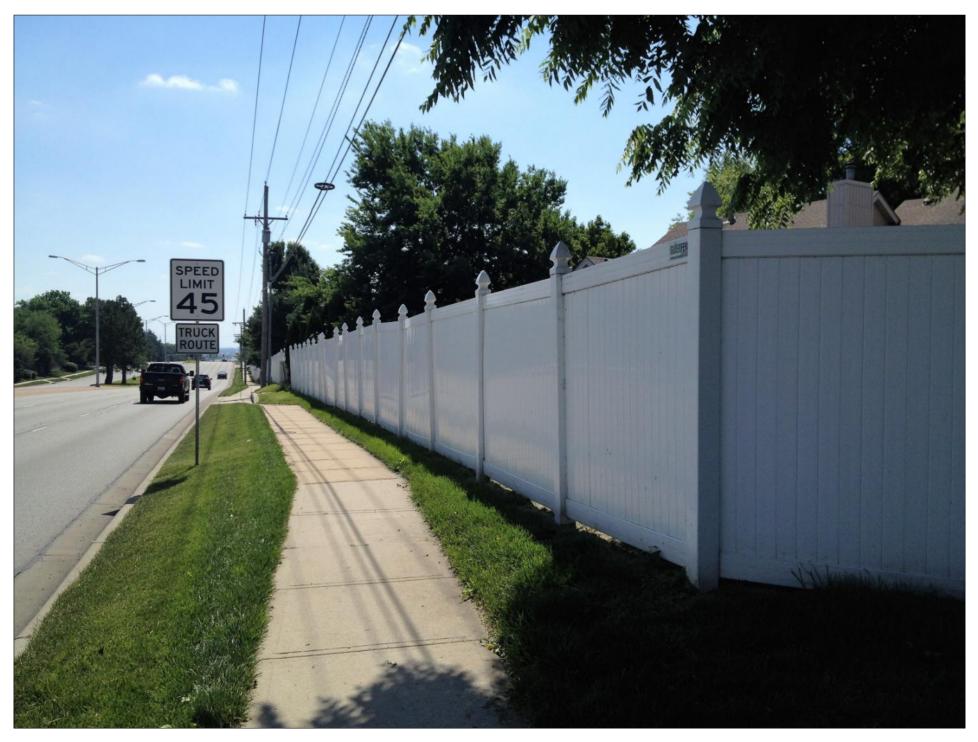

HT)







### BUFFER TYPE A WITH SEA GREEN JUNIPER HEDGE & SHADE TREES



## BUFFER TYPE A ELEVATION-HEDGE TO GROW TO 5' - 6' HEIGHT



#### BUFFER TYPE A WITH JUNIPER HEDGE & SHADE TREES

wlk urban design, LLC



Wayne L Kirchhoff AICP 11437 Flint, Overland Park, KS 66210 913.481.8610 | wlkurbandesign@gmail.c



BUFFER TYPE B - UPRIGHT EVERGREEN HEDGE FOR EXTRA SCREENING



BUFFER TYPE B ELEVATION-UPRIGHT JUNIPERS TO 8' - 12' HEIGHT



#### BUFFER TYPE B WITH JUNIPER HEDGE & SHADE TREES

wlk urban design, LLC

Community & Town Planning | Urban Revitali Amenity & Park Design | Landscape Architectu Wayne L Kirchhoff AICP 11437 Flint, Overland Park, XS 66210 11437 Flint, Overland Park, XS 66210



# TRIMMED SEA GREEN JUNIPER HEDGE (NATURAL GROWTH – INSET) WITH LONDON PLANE TREES (EXAMPLE)



## VINYL FENCE (EXAMPLE)