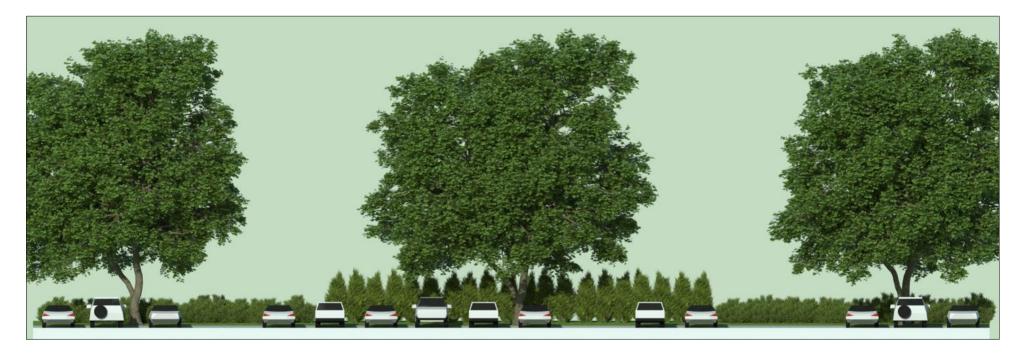

## BUFFER TYPE A ELEVATION-HEDGE TO GROW TO 5' - 6' HEIGHT

#### LANDSCAPE BUFFER B (ENHANCED BUFFER WITH UPRIGHT JUNIPER TREES THAT WILL REACH 8'-12' IN HEIGHT AND GROW TOGETHER AS A SOLID HEDGE)

LANDSCAPE BUFFER A (BUFFER WITH LARGE SEA GREEN

JUNIPER SHRUBS IN STAGGERED ROWS TO GROW TOGETHER IN SOLID HEDGE -5'-6' IN HEIGHT)