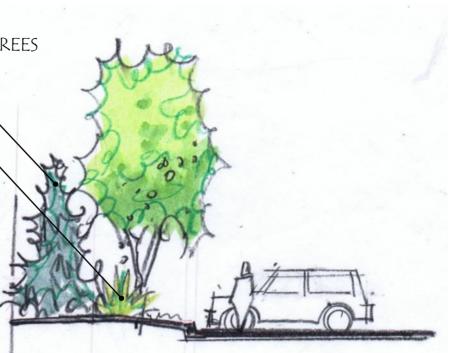

BUFFER TYPE B ELEVATION-UPRIGHT JUNIPERS TO 8' - 12' HEIGHT

#### BUFFER TYPE B WITH JUNIPER HEDGE & SHADE TREES

wlk urban design, LLC

Community & Town Planning | Urban Revitali Amenity & Park Design | Landscape Architectu Wayne L Kirchhoff AICP 11437 Flint, Overland Park, XS 66210 11437 Flint, Overland Park, XS 66210