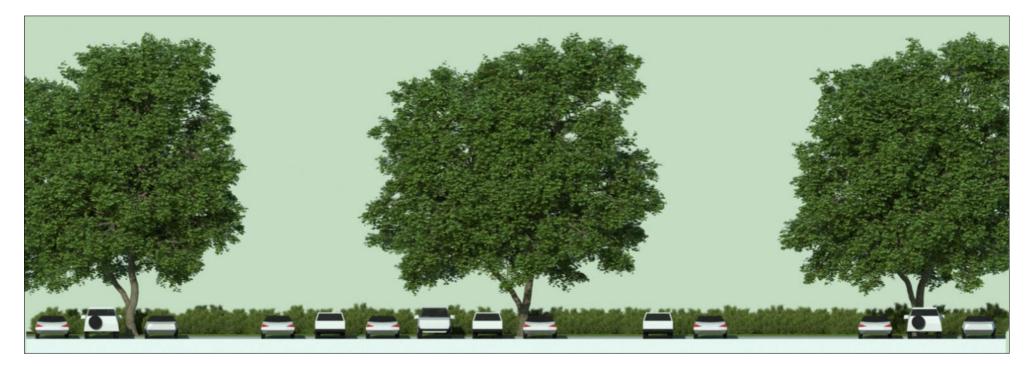

#### LANDSCAPE BUFFER B (ENHANCED BUFFER WITH UPRIGHT JUNIPER TREES THAT WILL REACH 8'-12' IN HEIGHT AND GROW TOGETHER AS A SOLID HEDGE)





LANDSCAPE BUFFER A (BUFFER WITH LARGE SEA GREEN

JUNIPER SHRUBS IN STAGGERED ROWS TO GROW TOGETHER IN SOLID HEDGE -5'-6' IN HEIGHT)







### BUFFER TYPE A WITH SEA GREEN JUNIPER HEDGE & SHADE TREES



## BUFFER TYPE A ELEVATION-HEDGE TO GROW TO 5' - 6' HEIGHT



#### BUFFER TYPE A WITH JUNIPER HEDGE & SHADE TREES

wlk urban design, LLC



Wayne L Kirchhoff AICP 11437 Flint, Overland Park, KS 66210 913.481.8610 | wlkurbandesign@gmail.c



BUFFER TYPE B - UPRIGHT EVERGREEN HEDGE FOR EXTRA SCREENING



BUFFER TYPE B ELEVATION-UPRIGHT JUNIPERS TO 8' - 12' HEIGHT



#### BUFFER TYPE B WITH JUNIPER HEDGE & SHADE TREES

wlk urban design, LLC

Community & Town Planning | Urban Revitali Amenity & Park Design | Landscape Architectu Wayne L Kirchhoff AICP 11437 Flint, Overland Park, XS 66210 11437 Flint, Overland Park, XS 66210



# TRIMMED SEA GREEN JUNIPER HEDGE (NATURAL GROWTH – INSET) WITH LONDON PLANE TREES (EXAMPLE)



## VINYL FENCE (EXAMPLE)