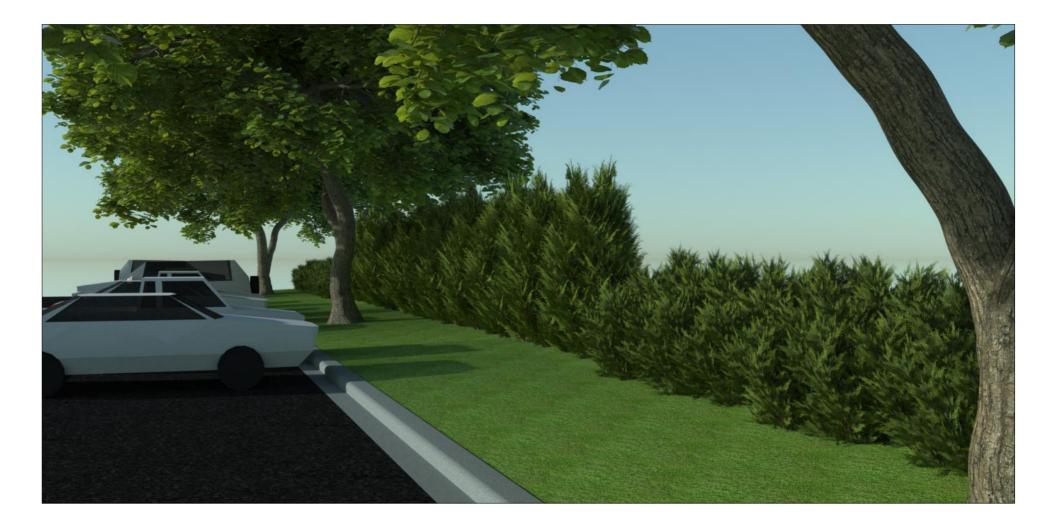

#### BUFFER TYPE A WITH JUNIPER HEDGE & SHADE TREES

wlk urban design, LLC

Wayne L Kirchhoff AICP 11437 Flint, Overland Park, KS 66210 913.481.8610 | wlkurbandesign@gmail.c

BUFFER TYPE B - UPRIGHT EVERGREEN HEDGE FOR EXTRA SCREENING

#### BUFFER TYPE B WITH JUNIPER HEDGE & SHADE TREES

wlk urban design, LLC

Community & Town Planning | Urban Revitali Amenity & Park Design | Landscape Architectu Wayne L Kirchhoff AICP 11437 Flint, Overland Park, XS 66210 11437 Flint, Overland Park, XS 66210