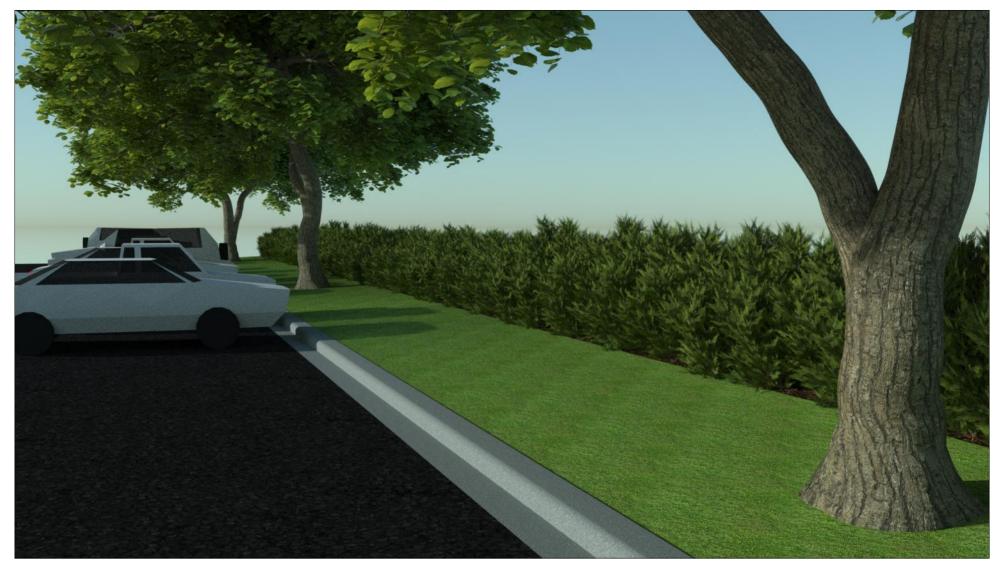

### BUFFER TYPE A WITH SEA GREEN JUNIPER HEDGE & SHADE TREES

#### BUFFER TYPE A WITH JUNIPER HEDGE & SHADE TREES

wlk urban design, LLC

Wayne L Kirchhoff AICP 11437 Flint, Overland Park, KS 66210 913.481.8610 | wlkurbandesign@gmail.c

BUFFER TYPE B - UPRIGHT EVERGREEN HEDGE FOR EXTRA SCREENING