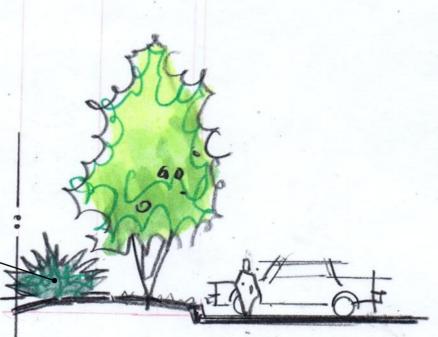

## BUFFER TYPE A ELEVATION-HEDGE TO GROW TO 5' - 6' HEIGHT

#### BUFFER TYPE A WITH JUNIPER HEDGE & SHADE TREES

wlk urban design, LLC

Wayne L Kirchhoff AICP 11437 Flint, Overland Park, KS 66210 913.481.8610 | wlkurbandesign@gmail.c

BUFFER TYPE B - UPRIGHT EVERGREEN HEDGE FOR EXTRA SCREENING