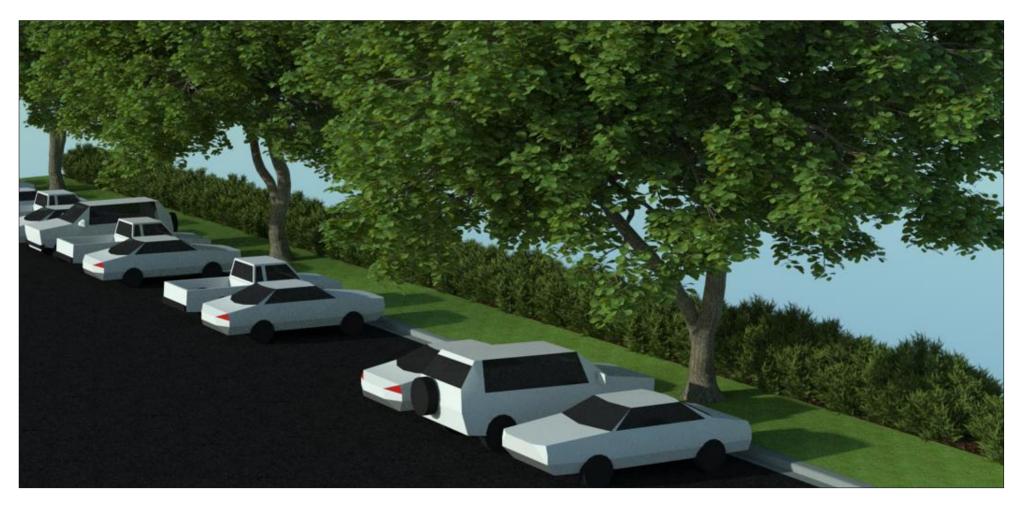

BUFFER TYPE B ELEVATION-UPRIGHT JUNIPERS TO 8' - 12' HEIGHT

#### BUFFER TYPE B WITH JUNIPER HEDGE & SHADE TREES

wlk urban design, LLC

Community & Town Planning | Urban Revitali Amenity & Park Design | Landscape Architectu Wayne L Kirchhoff AICP 11437 Flint, Overland Park, XS 66210 11437 Flint, Overland Park, XS 66210