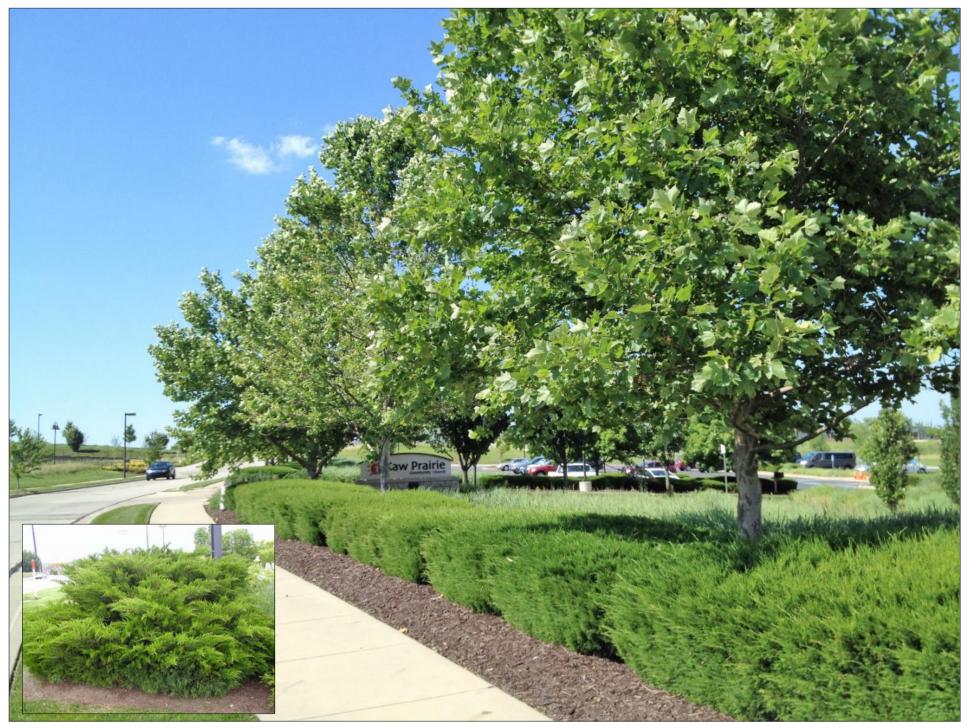

# TRIMMED SEA GREEN JUNIPER HEDGE (NATURAL GROWTH – INSET) WITH LONDON PLANE TREES (EXAMPLE)