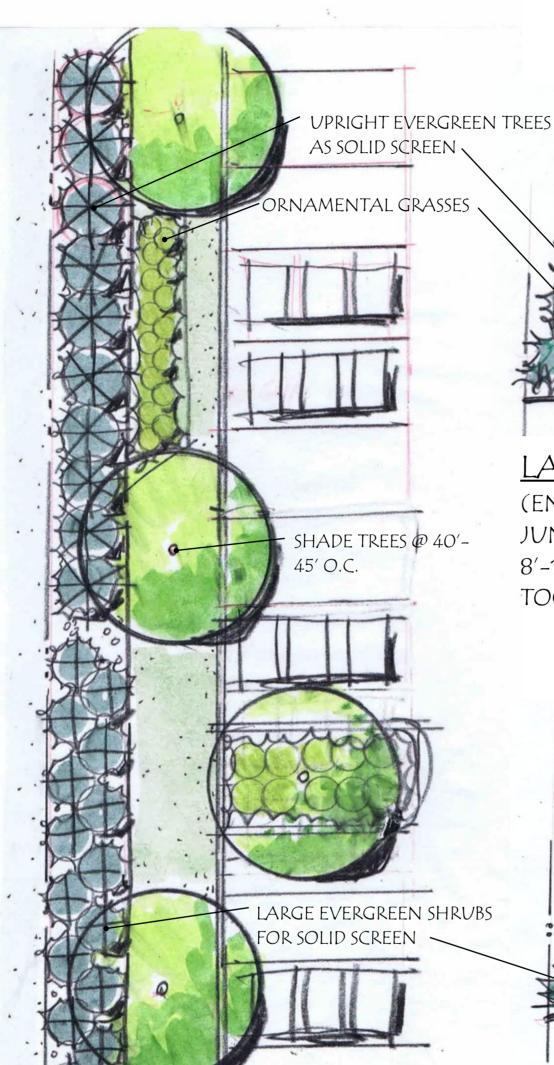

#### LANDSCAPE BUFFER B (ENHANCED BUFFER WITH UPRIGHT JUNIPER TREES THAT WILL REACH 8'-12' IN HEIGHT AND GROW TOGETHER AS A SOLID HEDGE)

LANDSCAPE BUFFER A (BUFFER WITH LARGE SEA GREEN

JUNIPER SHRUBS IN STAGGERED ROWS TO GROW TOGETHER IN SOLID HEDGE -5'-6' IN HEIGHT)

### BUFFER TYPE A WITH SEA GREEN JUNIPER HEDGE & SHADE TREES

## BUFFER TYPE A ELEVATION-HEDGE TO GROW TO 5' - 6' HEIGHT

BUFFER TYPE B ELEVATION-UPRIGHT JUNIPERS TO 8' - 12' HEIGHT