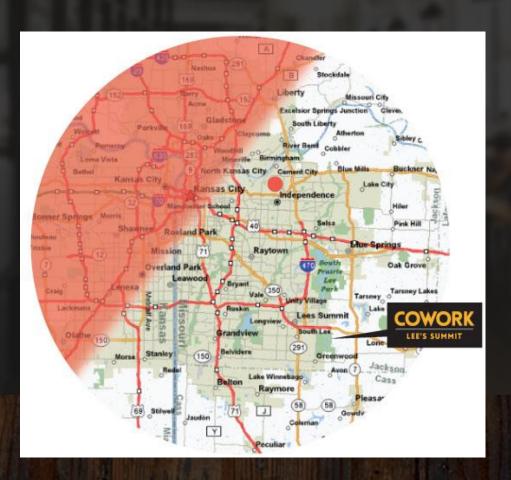

# **Regional Influence**

# Demographics within 10 miles of Cowork LS

| 2019 Population         | 405,639   |
|-------------------------|-----------|
| 2016 Population         | 388,198   |
| 2014 Population         | 398,733   |
| <b>Projected Growth</b> | 1.73%     |
| Daytime Population      | 136,171   |
| Bachelor's Degree +     | 27.32%    |
| # of Households         | 157,937   |
| Incomes \$75,000 +      | 30.21%    |
| Avg HH Income           | \$63,515  |
| Med HH Income           | \$50,222  |
| Housing Value           | \$136,369 |
| Own Occ Units (%)       | 67.61%    |
| Own Occ Units (#)       | 106,787   |
|                         |           |