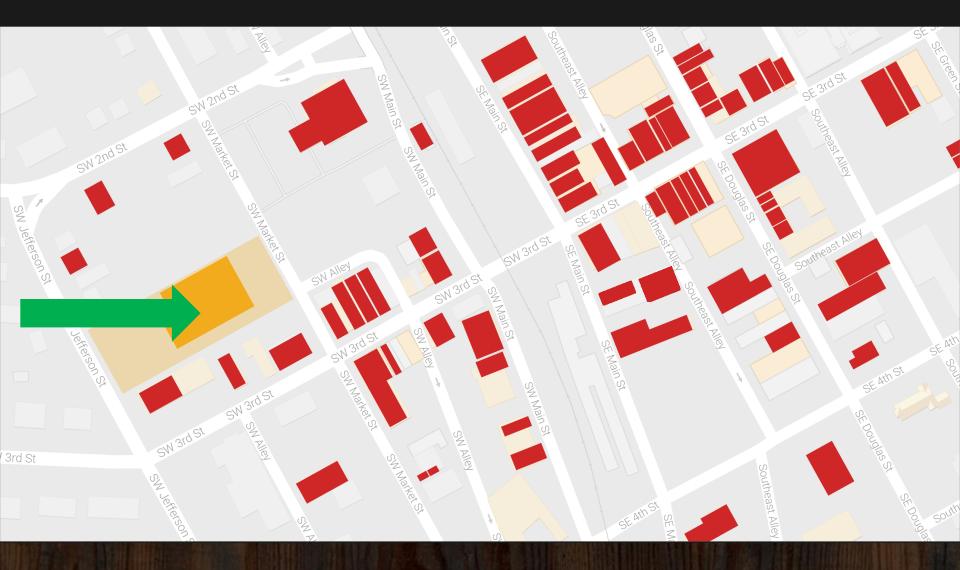

## **LCRA Consideration for Cowork LS**

- Attracts more businesses to Lee's Summit
- Beautification of a neglected area
- Increases Revenue to the City
- Increased business to Downtown merchants
- Improved Infrastructure
- Job Creation
- Regional Showcase for Lee's Summit

**LCRA Application Consideration** 