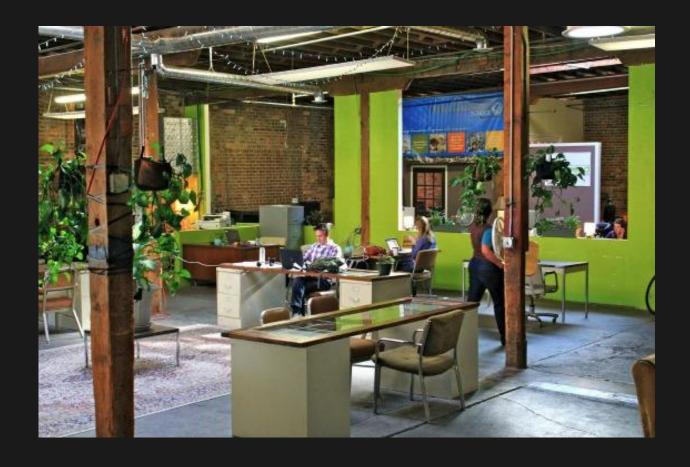

## Within Cowork Lee's Summit

Micro Coffee Shop & Deli

**Coworking Space** 

Meeting Rooms and Meeting Space

Commons Flex-Desk Offices

**Meeting Rooms** 

# Who COworks?

Small Businesses

Non-Profits

Freelancers

Remote Workers

Small Teams

## **Supporting an Entrepreneurial Community**

Building a nerve center where businesses can collaborate, learn, and build sustainability

Provide startups with two valuable ingredients: perspective and community