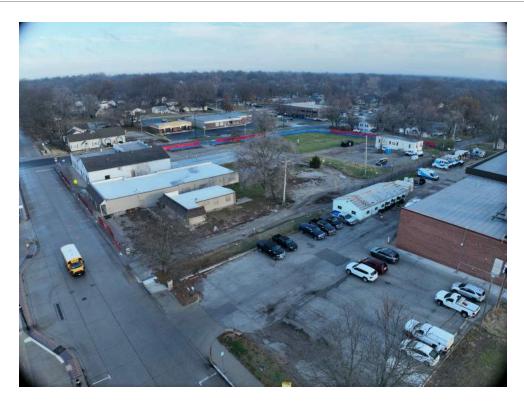

## McCOWNGORDON

LSDTM - Project Update

Description NW Corner Facing Icehouse

McCownGordon

Taken Date 10/19/2023 at 03:52 pm

Upload Date 11/29/2023 at 02:35 pm

Uploaded By Brandon Stewart

File Name 3.jpg