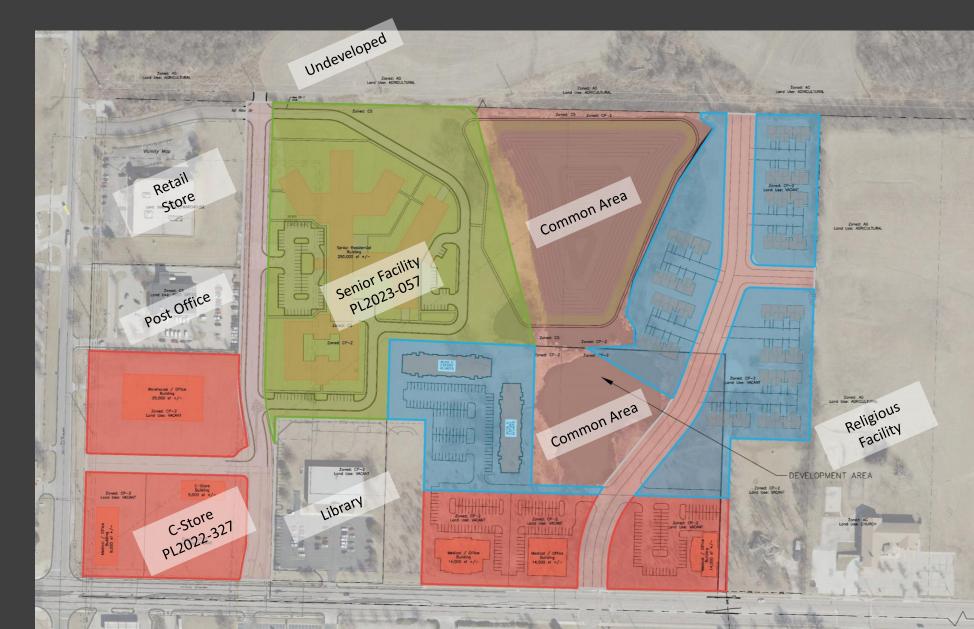

# Colbern Ridge



PL2023-056-Rezoning and Conceptual Site Plan

Lee's Summit Planning Commission– May 11, 2023



### Project Location

900 NE Colbern Road Lee's Summit, MO

Approximately 36.94 acres generally located at the Northeast corner of NE Colbern Road and NE Rice Road.

## Zoning Map



| Current Zoning                | CP-2 & CS |
|-------------------------------|-----------|
| Proposed Zoning               | ΡΜΙΧ      |
|                               |           |
|                               |           |
| Setback for zoning districts: |           |
| CP-2                          | ΡΜΙΧ      |

| Front Yard | 15 | 15 |
|------------|----|----|
| Rear Yard  | 20 | 20 |
| Side Yard  | 10 | 10 |

## Comprehensive Plan

#### 2021 IGNITE COMP PLAN





## Concept Plan



#### Heartland Market C-Store



## Senior Facility



#### Townhomes



1) EXTERIOR ELEVATION BUILDING TYPE 'A' - FRONT & REAR ELEVATIONS



2 EXTERIOR ELEVATION BUILDING TYPE 'A' - LEFT & RIGHT ELEVATIONS

"NOTE: ALL MATERIALS LISTED ABOVE INTERCHANGEABLE BASED ON MARKET AVAILABILITY AT TIME OF CONSTRUCTION"

• 6 METAL ROOF - B CEMENTITIOUS STUCCO

-3 WOOD-LOOK PANEL 

- 2 LAP SIDING



ELEVATION MATERIAL LEGEND

SPLIT-FACE BLOCK
(COLOR TO MATCH BUILDING STONE
MASONRY VENEER)

### Apartment Buildings

### Medical Office Buildings







#### Community Meeting Summary: April 18, 1725 NE Rice Road

#### **Attendees**

None

#### <u>Comments</u>

None