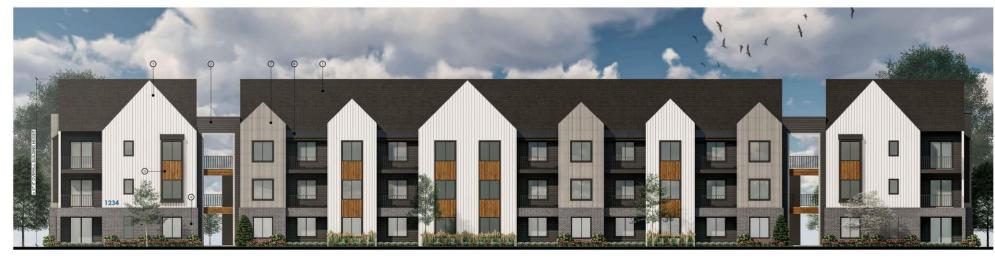

900 NE Colbern Road Lee's Summit, MO

Approximately 36.94 acres generally located at the Northeast corner of NE Colbern Road and NE Rice Road.

## Zoning Map



| Current Zoning                | CP-2 & CS |
|-------------------------------|-----------|
| Proposed Zoning               | ΡΜΙΧ      |
|                               |           |
|                               |           |
| Setback for zoning districts: |           |
| CP-2                          | ΡΜΙΧ      |

| Front Yard | 15 | 15 |
|------------|----|----|
| Rear Yard  | 20 | 20 |
| Side Yard  | 10 | 10 |

## Comprehensive Plan

#### 2021 IGNITE COMP PLAN





## Concept Plan



#### Heartland Market C-Store



## Senior Facility



#### Townhomes



1) EXTERIOR ELEVATION BUILDING TYPE 'A' - FRONT & REAR ELEVATIONS



2 EXTERIOR ELEVATION BUILDING TYPE 'A' - LEFT & RIGHT ELEVATIONS

"NOTE: ALL MATERIALS LISTED ABOVE INTERCHANGEABLE BASED ON MARKET AVAILABILITY AT TIME OF CONSTRUCTION"

• 6 METAL ROOF - B CEMENTITIOUS STUCCO

-3 WOOD-LOOK PANEL 

- 2 LAP SIDING



ELEVATION MATERIAL LEGEND

SPLIT-FACE BLOCK
(COLOR TO MATCH BUILDING STONE
MASONRY VENEER)

### Apartment Buildings

### Medical Office Buildings







#### Community Meeting Summary: April 18, 1725 NE Rice Road

#### **Attendees**

None

#### <u>Comments</u>

None