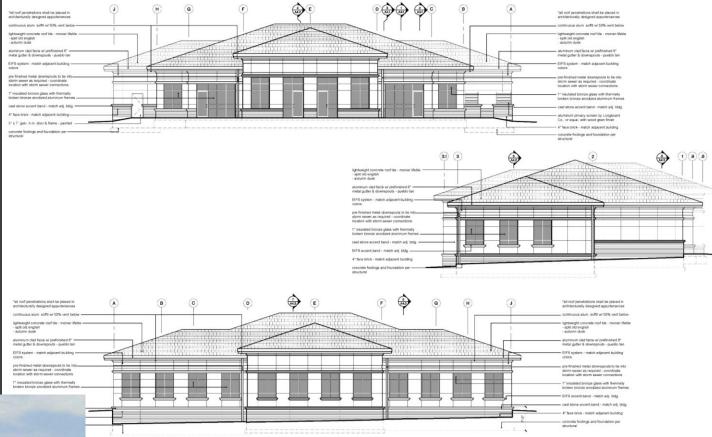

ck for zoning districts: |           |
| CP-2                          | ΡΜΙΧ      |

| Front Yard | 15 | 15 |
|------------|----|----|
| Rear Yard  | 20 | 20 |
| Side Yard  | 10 | 10 |

## Comprehensive Plan

#### 2021 IGNITE COMP PLAN





## Concept Plan



#### Heartland Market C-Store



## Senior Facility



#### Townhomes



1) EXTERIOR ELEVATION BUILDING TYPE 'A' - FRONT & REAR ELEVATIONS



2 EXTERIOR ELEVATION BUILDING TYPE 'A' - LEFT & RIGHT ELEVATIONS

"NOTE: ALL MATERIALS LISTED ABOVE INTERCHANGEABLE BASED ON MARKET AVAILABILITY AT TIME OF CONSTRUCTION"

• 6 METAL ROOF - B CEMENTITIOUS STUCCO

-3 WOOD-LOOK PANEL 

- 2 LAP SIDING



ELEVATION MATERIAL LEGEND

SPLIT-FACE BLOCK
(COLOR TO MATCH BUILDING STONE
MASONRY VENEER)

### Apartment Buildings

### Medical Office Buildings







#### Community Meeting Summary: April 18, 1725 NE Rice Road

#### **Attendees**

None

#### <u>Comments</u>

None