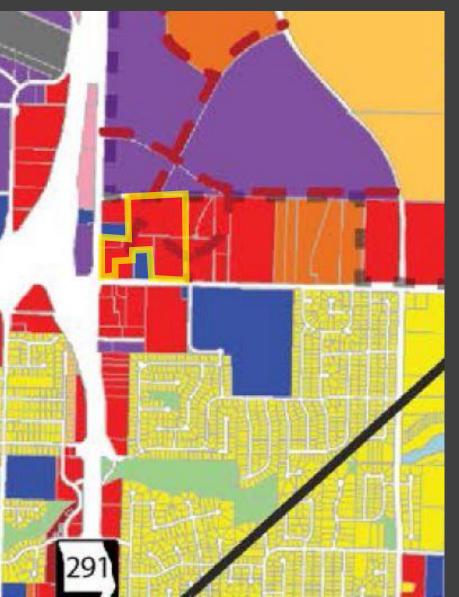

# Colbern Ridge



PL2023-056-Rezoning and Conceptual Site Plan

Lee's Summit Planning Commission– May 11, 2023



### Project Location

900 NE Colbern Road Lee's Summit, MO

Approximately 36.94 acres generally located at the Northeast corner of NE Colbern Road and NE Rice Road.

## Zoning Map



| Current Zoning                | CP-2 & CS |
|-------------------------------|-----------|
| Proposed Zoning               | ΡΜΙΧ      |
|                               |           |
|                               |           |
| Setback for zoning districts: |           |
| CP-2                          | ΡΜΙΧ      |

| Front Yard | 15 | 15 |
|------------|----|----|
| Rear Yard  | 20 | 20 |
| Side Yard  | 10 | 10 |

## Comprehensive Plan

#### 2021 IGNITE COMP PLAN





## Concept Plan



#### Heartland Market C-Store



## Senior Facility



#### Townhomes



1) EXTERIOR ELEVATION BUILDING TYPE 'A' - FRONT & REAR ELEVATIONS



2 EXTERIOR ELEVATION BUILDING TYPE 'A' - LEFT & RIGHT ELEVATIONS

"NOTE: ALL MATERIALS LISTED ABOVE INTERCHANGEABLE BASED ON MARKET AVAILABILITY AT TIME OF CONSTRUCTION"

• 6 METAL ROOF - B CEMENTITIOUS STUCCO

-3 WOOD-LOOK PANEL 

- 2 LAP SIDING



ELEVATION MATERIAL LEGEND

SPLIT-FACE BLOCK
(COLOR TO MATCH BUILDING STONE
MASONRY VENEER)

### Apartment Buildings

### Medical Office Buildings







#### Community Meeting Summary: April 18, 1725 NE Rice Road

#### **Attendees**

None

#### <u>Comments</u>

None