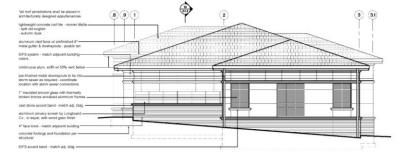

#### Townhomes

1) EXTERIOR ELEVATION BUILDING TYPE 'A' - FRONT & REAR ELEVATIONS

2 EXTERIOR ELEVATION BUILDING TYPE 'A' - LEFT & RIGHT ELEVATIONS

"NOTE: ALL MATERIALS LISTED ABOVE INTERCHANGEABLE BASED ON MARKET AVAILABILITY AT TIME OF CONSTRUCTION"

• 6 METAL ROOF - B CEMENTITIOUS STUCCO

-3 WOOD-LOOK PANEL 

- 2 LAP SIDING

ELEVATION MATERIAL LEGEND

SPLIT-FACE BLOCK
(COLOR TO MATCH BUILDING STONE
MASONRY VENEER)