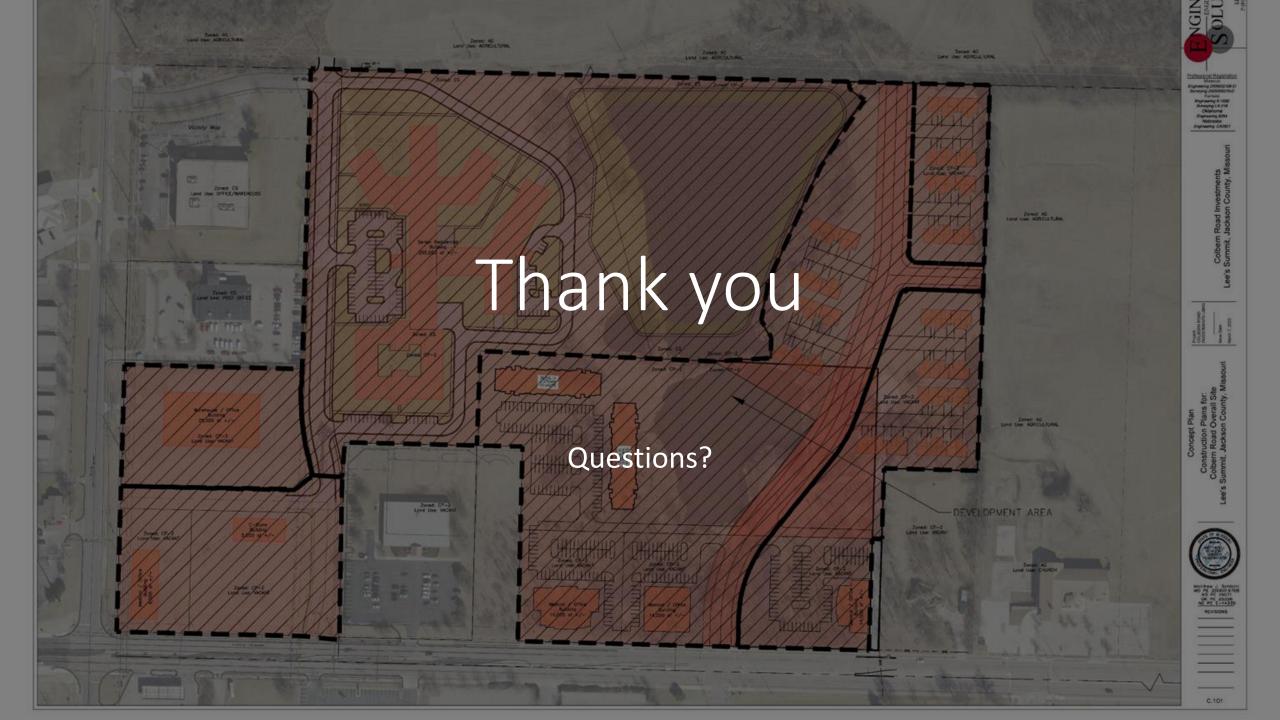

---|----|----|
| Rear Yard  | 20 | 20 |
| Side Yard  | 10 | 10 |

## Comprehensive Plan

#### 2021 IGNITE COMP PLAN





## Concept Plan



#### Heartland Market C-Store



## Senior Facility



#### Townhomes



1) EXTERIOR ELEVATION BUILDING TYPE 'A' - FRONT & REAR ELEVATIONS



2 EXTERIOR ELEVATION BUILDING TYPE 'A' - LEFT & RIGHT ELEVATIONS

"NOTE: ALL MATERIALS LISTED ABOVE INTERCHANGEABLE BASED ON MARKET AVAILABILITY AT TIME OF CONSTRUCTION"

• 6 METAL ROOF - B CEMENTITIOUS STUCCO

-3 WOOD-LOOK PANEL 

- 2 LAP SIDING



ELEVATION MATERIAL LEGEND

SPLIT-FACE BLOCK
(COLOR TO MATCH BUILDING STONE
MASONRY VENEER)

### Apartment Buildings

### Medical Office Buildings







#### Community Meeting Summary: April 18, 1725 NE Rice Road

#### **Attendees**

None

#### <u>Comments</u>

None