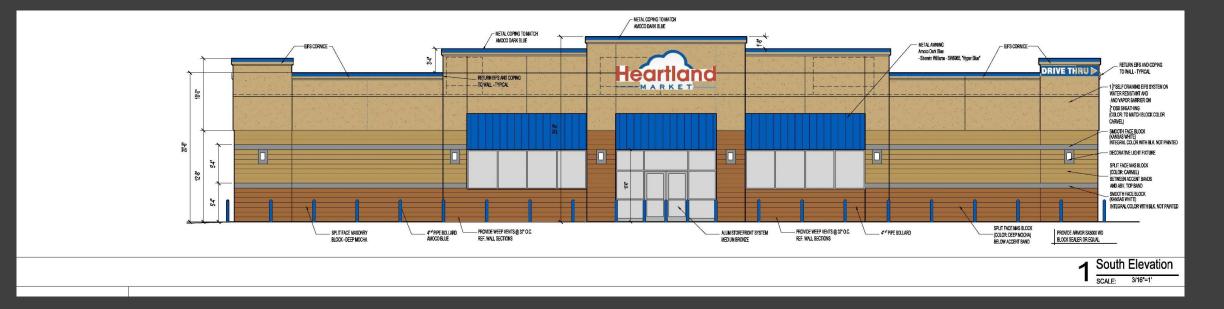

56-Rezoning and Conceptual Site Plan

Lee's Summit Planning Commission– May 11, 2023



### Project Location

900 NE Colbern Road Lee's Summit, MO

Approximately 36.94 acres generally located at the Northeast corner of NE Colbern Road and NE Rice Road.

## Zoning Map



| Current Zoning                | CP-2 & CS |
|-------------------------------|-----------|
| Proposed Zoning               | ΡΜΙΧ      |
|                               |           |
|                               |           |
| Setback for zoning districts: |           |
| CP-2                          | ΡΜΙΧ      |

| Front Yard | 15 | 15 |
|------------|----|----|
| Rear Yard  | 20 | 20 |
| Side Yard  | 10 | 10 |

## Comprehensive Plan

#### 2021 IGNITE COMP PLAN





## Concept Plan



#### Heartland Market C-Store



## Senior Facility



#### Townhomes



1) EXTERIOR ELEVATION BUILDING TYPE 'A' - FRONT & REAR ELEVATIONS



2 EXTERIOR ELEVATION BUILDING TYPE 'A' - LEFT & RIGHT ELEVATIONS

"NOTE: ALL MATERIALS LISTED ABOVE INTERCHANGEABLE BASED ON MARKET AVAILABILITY AT TIME OF CONSTRUCTION"

• 6 METAL ROOF - B CEMENTITIOUS STUCCO

-3 WOOD-LOOK PANEL 

- 2 LAP SIDING



ELEVATION MATERIAL LEGEND

SPLIT-FACE BLOCK
(COLOR TO MATCH BUILDING STONE
MASONRY VENEER)

### Apartment Buildings

### Medical Office Buildings







#### Community Meeting Summary: April 18, 1725 NE Rice Road

#### **Attendees**

None

#### <u>Comments</u>

None