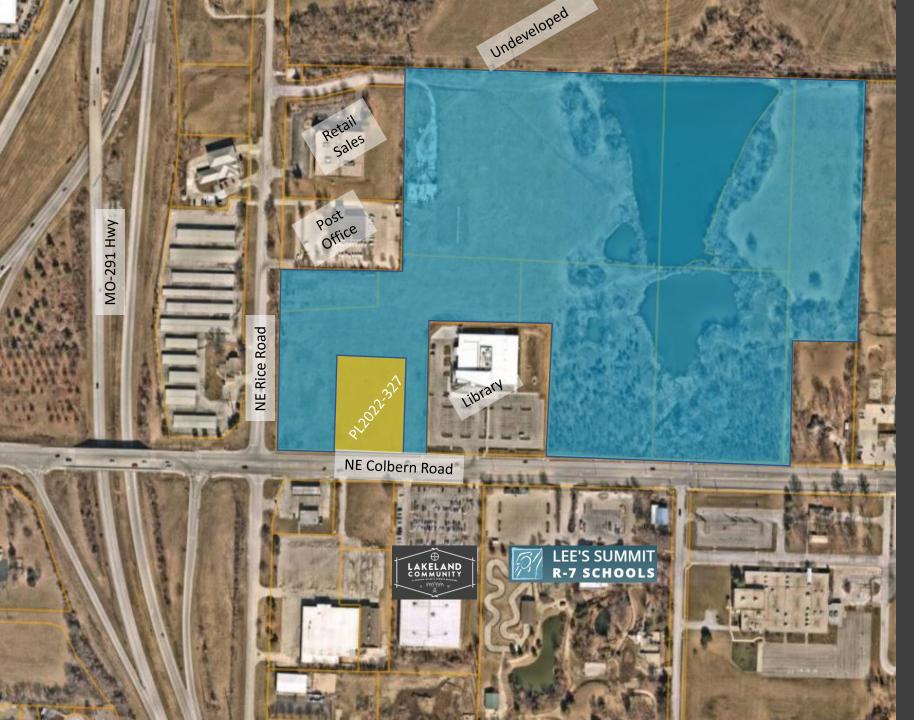

### Project Location

900 NE Colbern Road Lee's Summit, MO

Approximately 36.94 acres generally located at the Northeast corner of NE Colbern Road and NE Rice Road.

#### Heartland Market C-Store

## Senior Facility