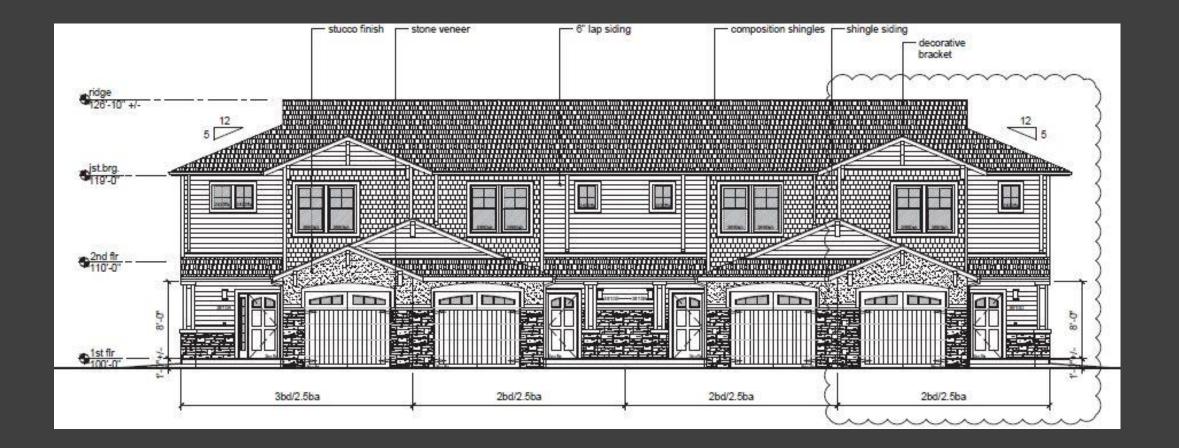

#### Townhomes

1) EXTERIOR ELEVATION BUILDING TYPE 'A' - FRONT & REAR ELEVATIONS

2 EXTERIOR ELEVATION BUILDING TYPE 'A' - LEFT & RIGHT ELEVATIONS

"NOTE: ALL MATERIALS LISTED ABOVE INTERCHANGEABLE BASED ON MARKET AVAILABILITY AT TIME OF CONSTRUCTION"