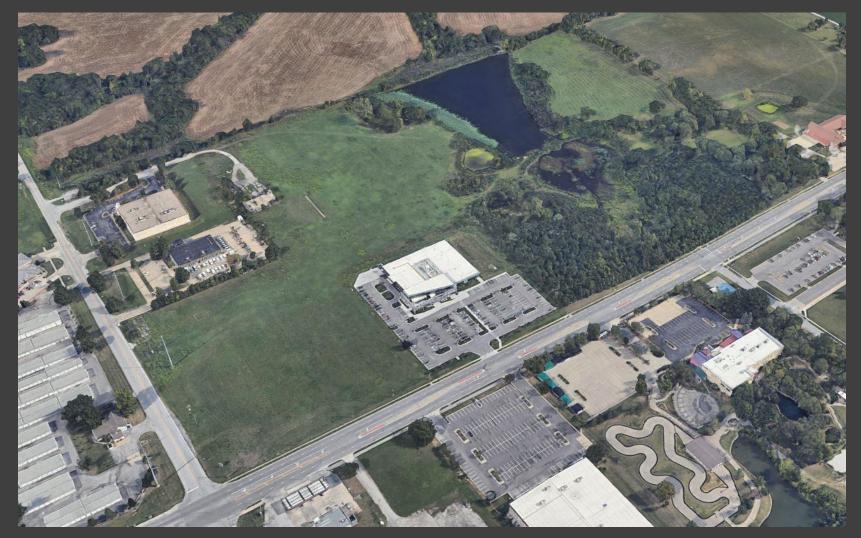

### Project Location

900 NE Colbern Road Lee's Summit, MO

Approximately 36.94 acres generally located at the Northeast corner of NE Colbern Road and NE Rice Road.