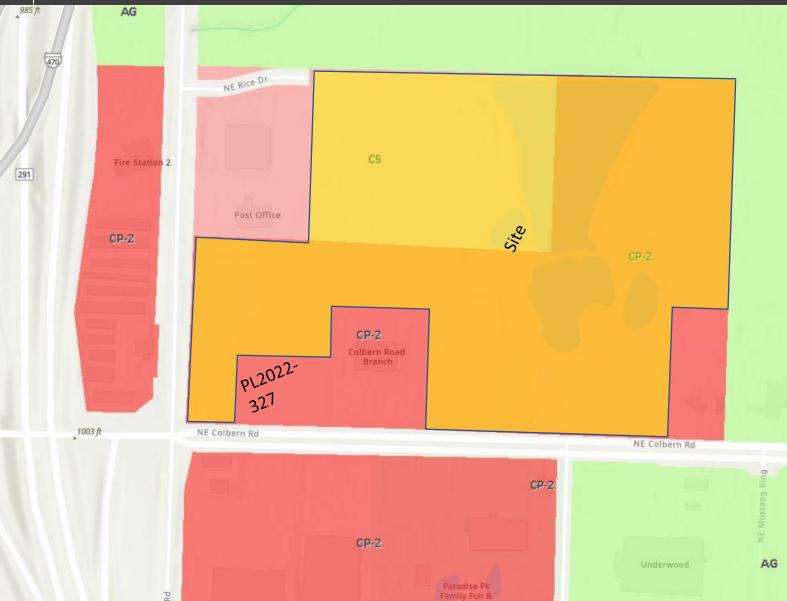

## Zoning Map

| Current Zoning                | CP-2 & CS |
|-------------------------------|-----------|
| Proposed Zoning               | ΡΜΙΧ      |
|                               |           |
|                               |           |
| Setback for zoning districts: |           |
| CP-2                          | ΡΜΙΧ      |