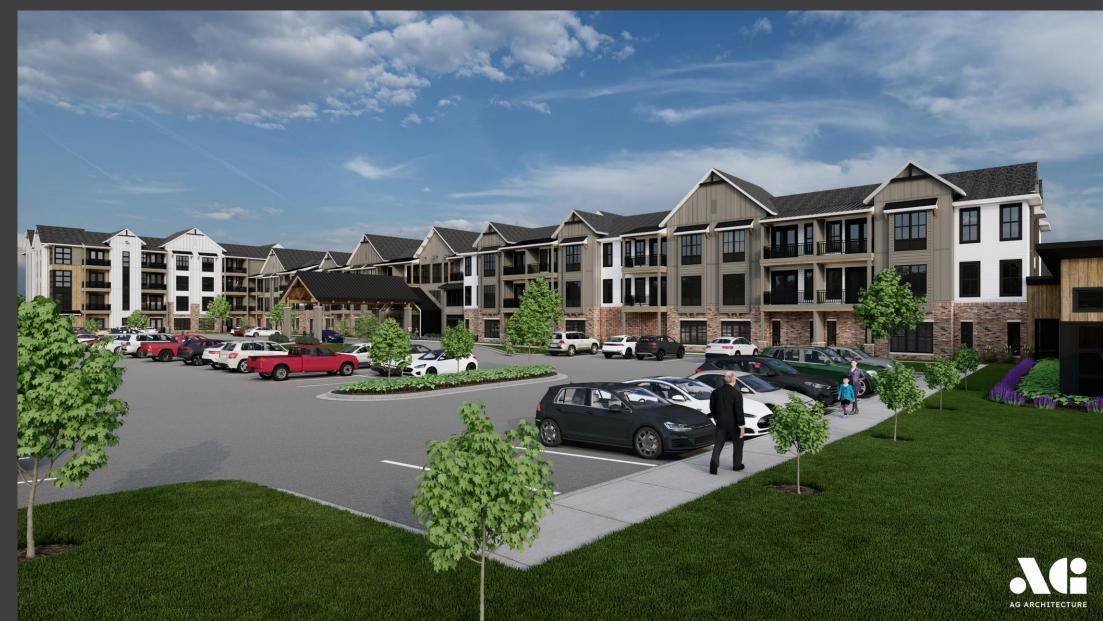

tual Site Plan

Lee's Summit Planning Commission– May 11, 2023



### Project Location

900 NE Colbern Road Lee's Summit, MO

Approximately 36.94 acres generally located at the Northeast corner of NE Colbern Road and NE Rice Road.

## Zoning Map



| Current Zoning                | CP-2 & CS |
|-------------------------------|-----------|
| Proposed Zoning               | ΡΜΙΧ      |
|                               |           |
|                               |           |
| Setback for zoning districts: |           |
| CP-2                          | ΡΜΙΧ      |

| Front Yard | 15 | 15 |
|------------|----|----|
| Rear Yard  | 20 | 20 |
| Side Yard  | 10 | 10 |

## Comprehensive Plan

#### 2021 IGNITE COMP PLAN





## Concept Plan



#### Heartland Market C-Store



## Senior Facility



#### Townhomes



1) EXTERIOR ELEVATION BUILDING TYPE 'A' - FRONT & REAR ELEVATIONS



2 EXTERIOR ELEVATION BUILDING TYPE 'A' - LEFT & RIGHT ELEVATIONS

"NOTE: ALL MATERIALS LISTED ABOVE INTERCHANGEABLE BASED ON MARKET AVAILABILITY AT TIME OF CONSTRUCTION"

• 6 METAL ROOF - B CEMENTITIOUS STUCCO

-3 WOOD-LOOK PANEL 

- 2 LAP SIDING



ELEVATION MATERIAL LEGEND

SPLIT-FACE BLOCK
(COLOR TO MATCH BUILDING STONE
MASONRY VENEER)

### Apartment Buildings

### Medical Office Buildings







#### Community Meeting Summary: April 18, 1725 NE Rice Road

#### **Attendees**

None

#### <u>Comments</u>

None