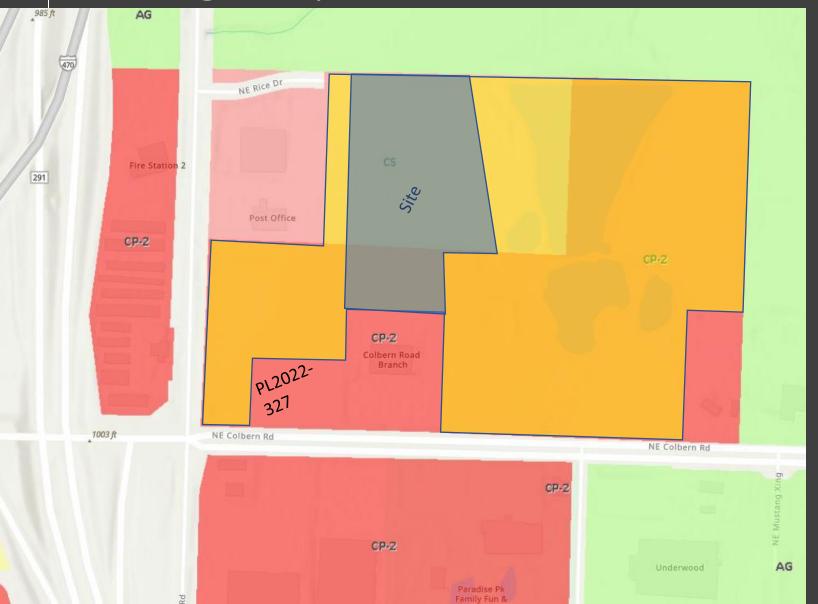

#### Zoning Map

Current Zoning CP-2 & CS
Proposed Zoning PMIX

Setback for zoning districts:

10

Side Yard

CP-2 PMIX
Front Yard 15 15
Rear Yard 20 20

10