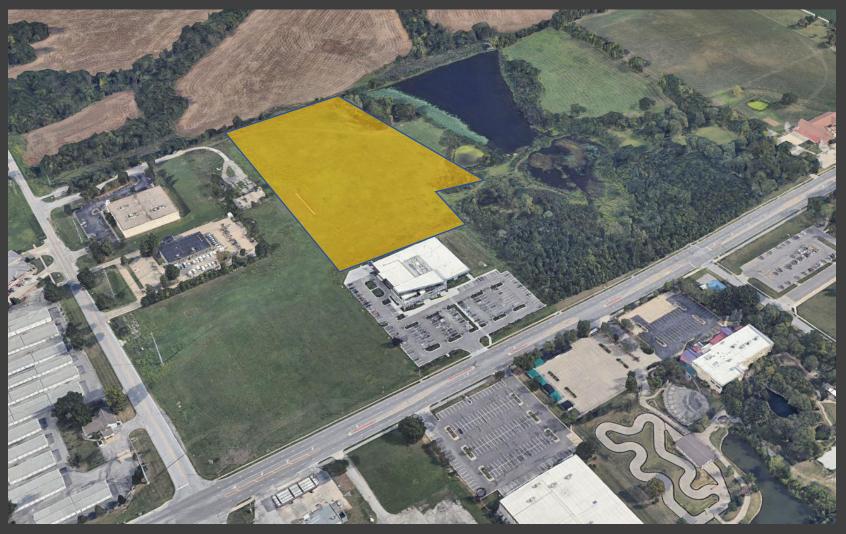

#### Project Location

900 NE Colbern Road Lee's Summit, MO

Approximately 17.63 acres generally located at the Northeast corner of NE Colbern Road and NE Rice Road.