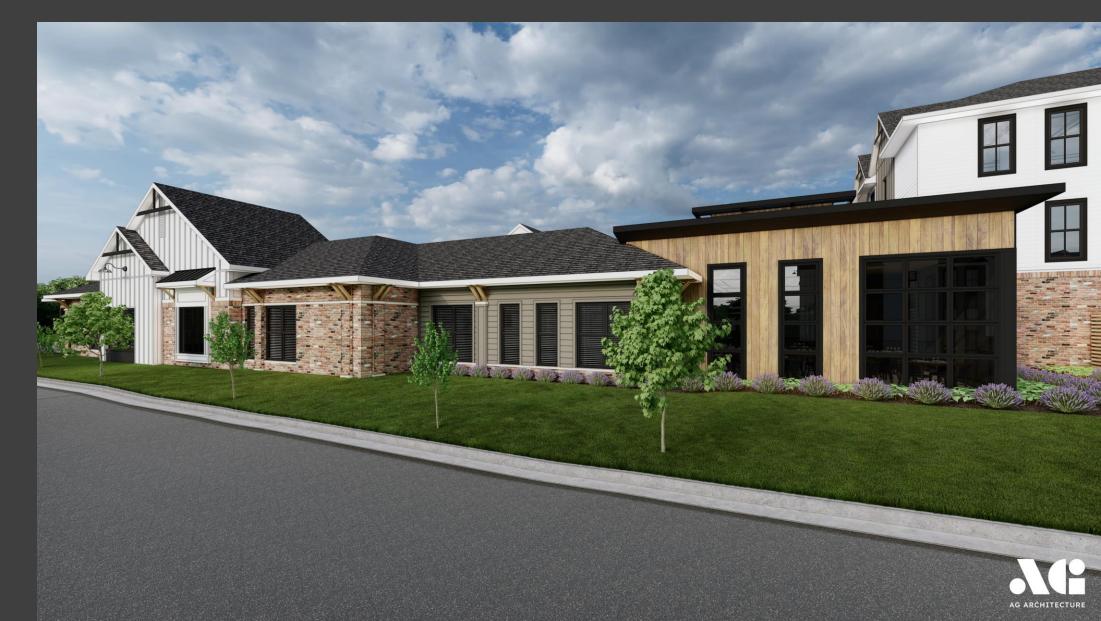

ilding Parking 99,268 sq. ft

Impervious Area 200,548 sq. ft (26% of Site)

Floor-Area-Ratio 13.18%

Phase 1 Unit Mix

Memory Care Facility

32 Studio Units @ 348 GSF

Total of 32 Memory Care Units

Independent Living 10 Two Bedroom Units @ 1,016 GSF

Total of 30 Independent Living Units

**Assisted Living** 

18 Two Bedroom Units @ 901 GSF 41 One Bedroom Units @ 637 GSF 12 Studio Units @ 542 GSF 7 Studio Units @ 467 GSF

Total of 78 Assisted Living Units

PHASE 1 TOTAL BUILDING = 140 UNITS PHASE 1 TOTAL BUILDING = 155,577 GSF

Phase 2 Unit Mix Independent Living

16 Two Bedroom Corner Units @ 1,180 GSF 8 Two Bedroom Units @ 1,016 GSF 56 One Bedroom Units @ 689 GSF

PHASE 2 TOTAL BUILDING OF 80 UNITS PHASE 2 TOTAL BUILDING = 116,606 GSF

Parking: 214 Standard (ADA Accessible)















#### Community Meeting Summary: April 18, 1725 NE Rice Road

#### **Attendees**

None

#### **Comments**

None