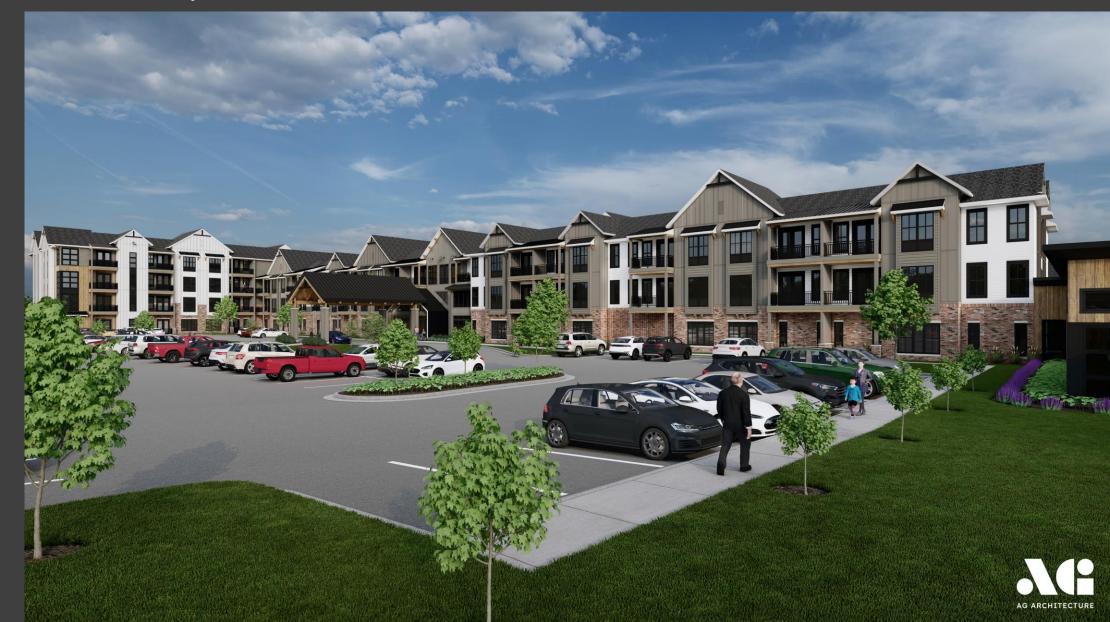

Impervious Area 200,548 sq. ft (26% of Site)

Floor-Area-Ratio 13.18%

Phase 1 Unit Mix

Memory Care Facility

32 Studio Units @ 348 GSF

Total of 32 Memory Care Units

Independent Living 10 Two Bedroom Units @ 1,016 GSF

Total of 30 Independent Living Units

**Assisted Living** 

18 Two Bedroom Units @ 901 GSF 41 One Bedroom Units @ 637 GSF 12 Studio Units @ 542 GSF 7 Studio Units @ 467 GSF

Total of 78 Assisted Living Units

PHASE 1 TOTAL BUILDING = 140 UNITS PHASE 1 TOTAL BUILDING = 155,577 GSF

Phase 2 Unit Mix Independent Living

16 Two Bedroom Corner Units @ 1,180 GSF 8 Two Bedroom Units @ 1,016 GSF 56 One Bedroom Units @ 689 GSF