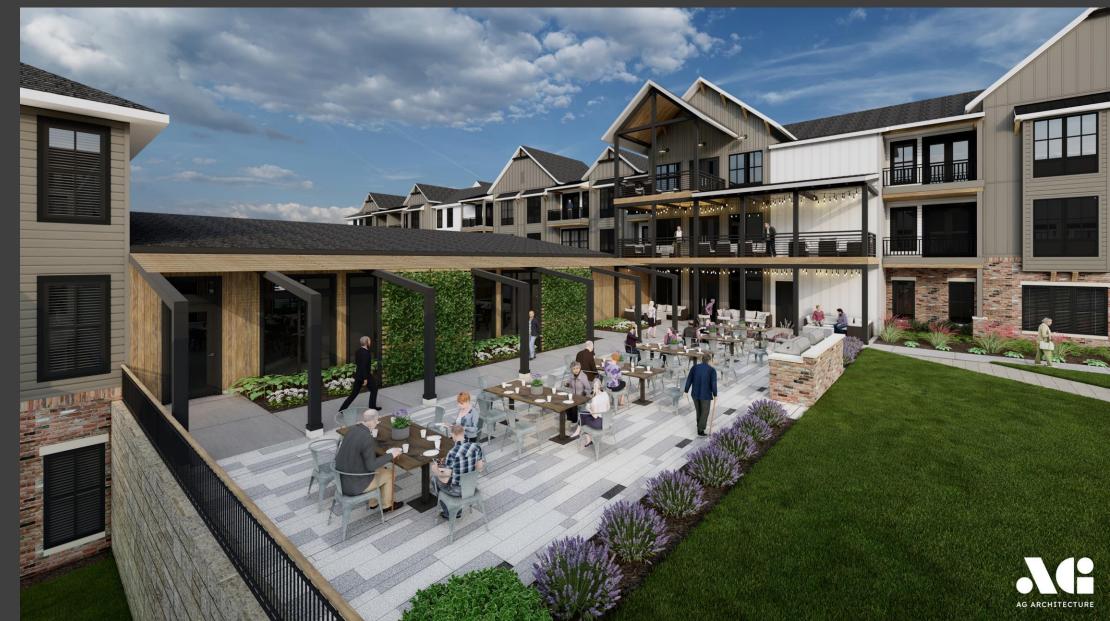

#### Site Plan

#### Site Impervious Area

Lot 4 Area10.62 acres (462,581.52 sq. ft.) Tract A Area7.01 acres (305,509.05 sq. ft.) Total Area17.63 acres (768,090.57 sq. ft.)

Commercial Office Site

768,090.57 sq. ft. Site Area 101,280 sq. ft. Building Parking 99,268 sq. ft