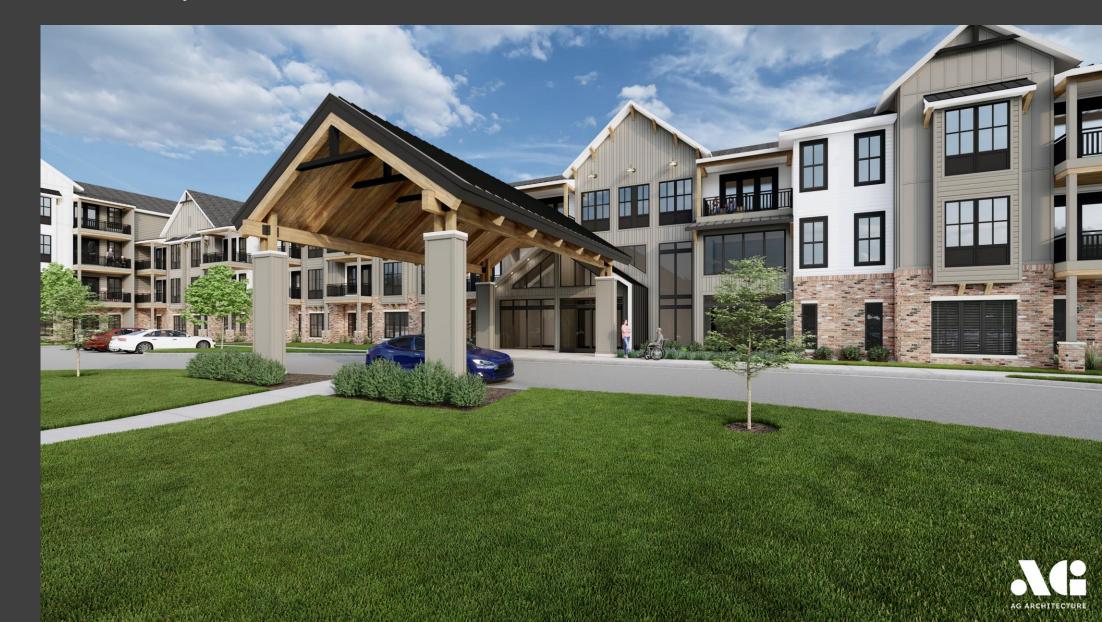

Impervious Area 200,548 sq. ft (26% of Site)

Floor-Area-Ratio 13.18%

Phase 1 Unit Mix

Memory Care Facility

32 Studio Units @ 348 GSF

Total of 32 Memory Care Units

Independent Living 10 Two Bedroom Units @ 1,016 GSF

Total of 30 Independent Living Units

**Assisted Living** 

18 Two Bedroom Units @ 901 GSF 41 One Bedroom Units @ 637 GSF 12 Studio Units @ 542 GSF 7 Studio Units @ 467 GSF

Total of 78 Assisted Living Units

PHASE 1 TOTAL BUILDING = 140 UNITS PHASE 1 TOTAL BUILDING = 155,577 GSF

Phase 2 Unit Mix Independent Living

16 Two Bedroom Corner Units @ 1,180 GSF 8 Two Bedroom Units @ 1,016 GSF 56 One Bedroom Units @ 689 GSF