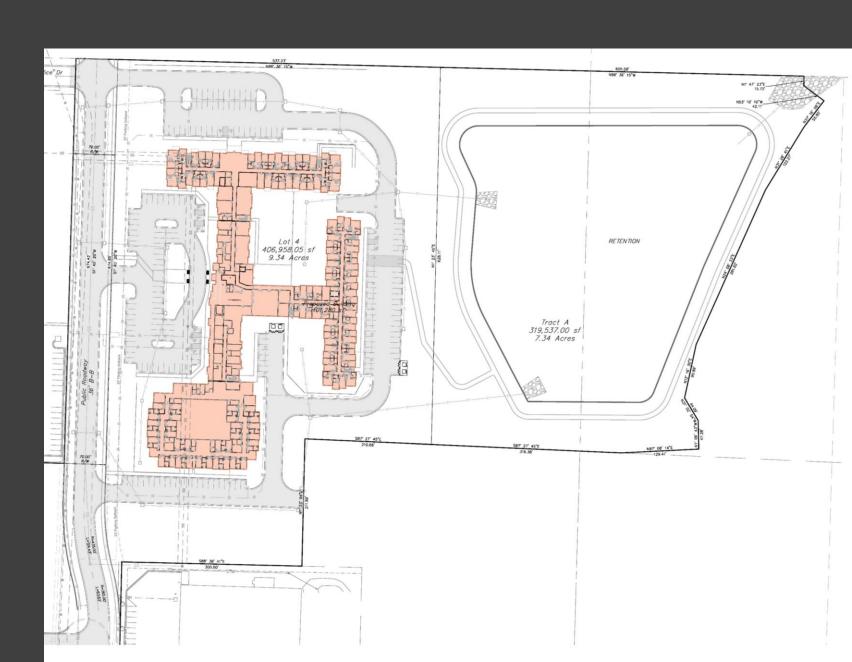

#### Site Plan

#### Site Impervious Area

Lot 4 Area10.62 acres (462,581.52 sq. ft.) Tract A Area7.01 acres (305,509.05 sq. ft.) Total Area17.63 acres (768,090.57 sq. ft.)

Commercial Office Site

768,090.57 sq. ft. Site Area 101,280 sq. ft. Building Parking 99,268 sq. ft

Impervious Area 200,548 sq. ft (26% of Site)

Floor-Area-Ratio 13.18%

Phase 1 Unit Mix

Memory Care Facility

32 Studio Units @ 348 GSF

Total of 32 Memory Care Units

Independent Living 10 Two Bedroom Units @ 1,016 GSF