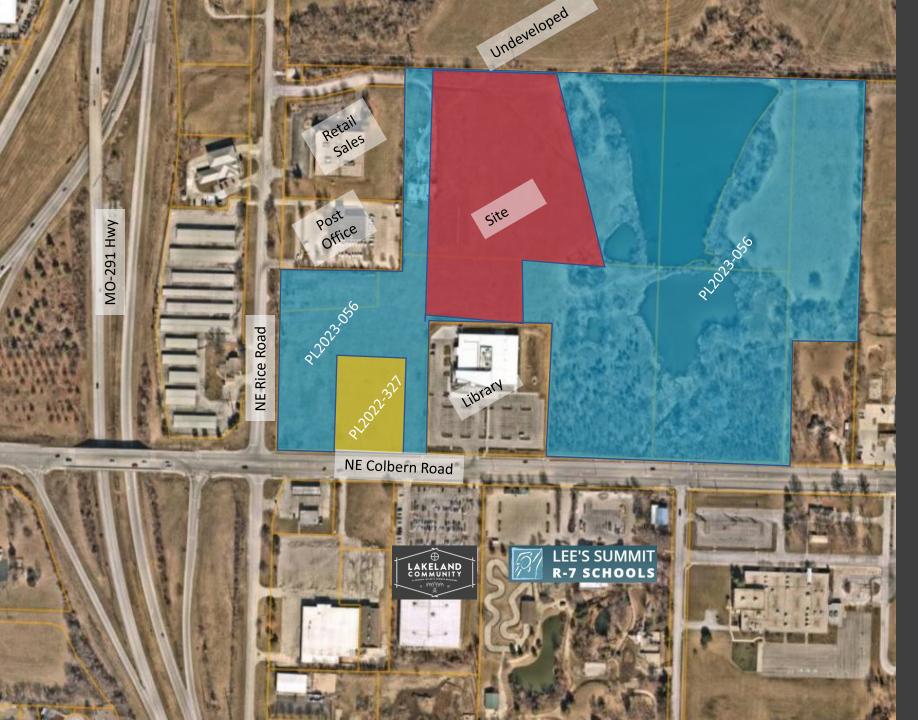

#### Project Location

900 NE Colbern Road Lee's Summit, MO

Approximately 17.63 acres generally located at the Northeast corner of NE Colbern Road and NE Rice Road.