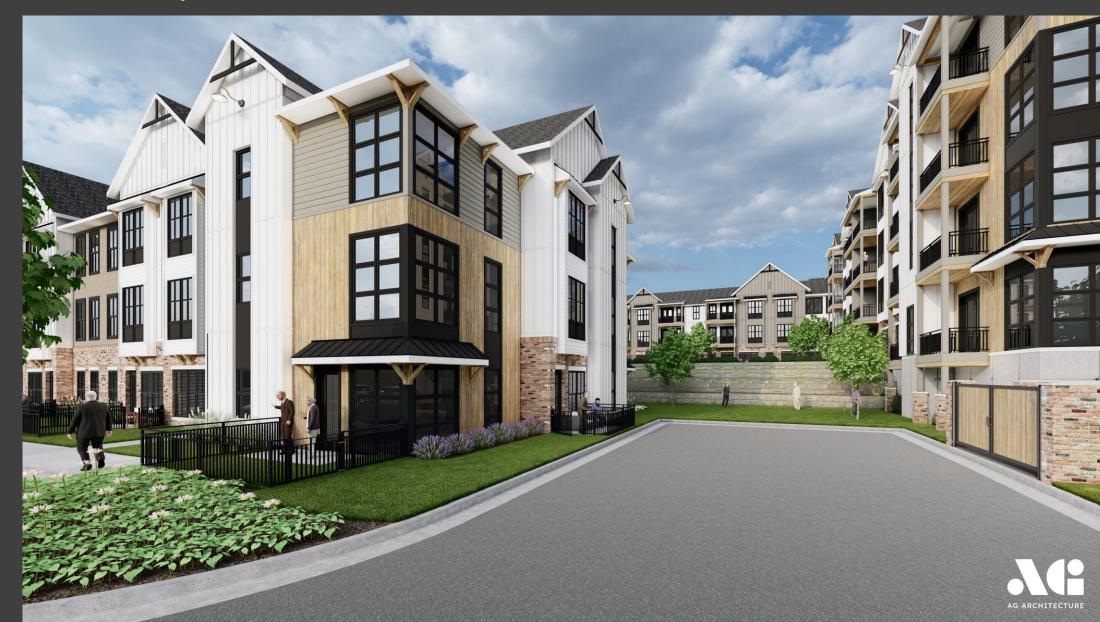

. Building Parking 99,268 sq. ft

Impervious Area 200,548 sq. ft (26% of Site)

Floor-Area-Ratio 13.18%

Phase 1 Unit Mix

Memory Care Facility

32 Studio Units @ 348 GSF

Total of 32 Memory Care Units

Independent Living 10 Two Bedroom Units @ 1,016 GSF

Total of 30 Independent Living Units

**Assisted Living** 

18 Two Bedroom Units @ 901 GSF 41 One Bedroom Units @ 637 GSF 12 Studio Units @ 542 GSF 7 Studio Units @ 467 GSF

Total of 78 Assisted Living Units

PHASE 1 TOTAL BUILDING = 140 UNITS PHASE 1 TOTAL BUILDING = 155,577 GSF

Phase 2 Unit Mix Independent Living

16 Two Bedroom Corner Units @ 1,180 GSF 8 Two Bedroom Units @ 1,016 GSF 56 One Bedroom Units @ 689 GSF

PHASE 2 TOTAL BUILDING OF 80 UNITS PHASE 2 TOTAL BUILDING = 116,606 GSF

Parking: 214 Standard (ADA Accessible)















#### Community Meeting Summary: April 18, 1725 NE Rice Road

#### **Attendees**

None

#### **Comments**

None