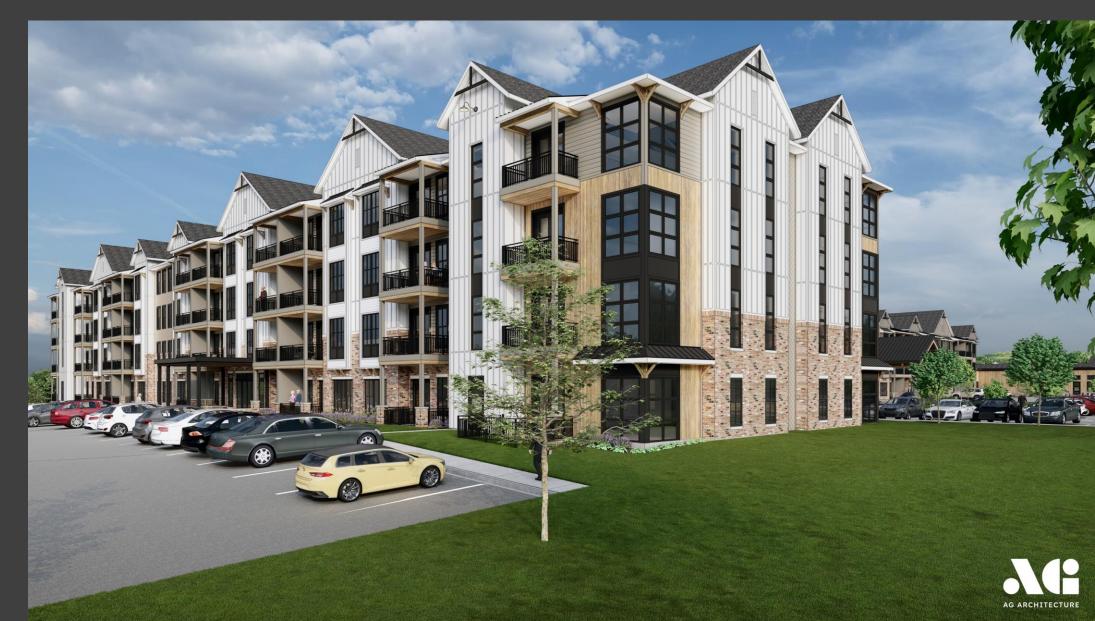

Building Parking 99,268 sq. ft

Impervious Area 200,548 sq. ft (26% of Site)

Floor-Area-Ratio 13.18%

Phase 1 Unit Mix

Memory Care Facility

32 Studio Units @ 348 GSF

Total of 32 Memory Care Units

Independent Living 10 Two Bedroom Units @ 1,016 GSF

Total of 30 Independent Living Units

**Assisted Living** 

18 Two Bedroom Units @ 901 GSF 41 One Bedroom Units @ 637 GSF 12 Studio Units @ 542 GSF 7 Studio Units @ 467 GSF

Total of 78 Assisted Living Units

PHASE 1 TOTAL BUILDING = 140 UNITS PHASE 1 TOTAL BUILDING = 155,577 GSF

Phase 2 Unit Mix Independent Living

16 Two Bedroom Corner Units @ 1,180 GSF 8 Two Bedroom Units @ 1,016 GSF 56 One Bedroom Units @ 689 GSF

PHASE 2 TOTAL BUILDING OF 80 UNITS PHASE 2 TOTAL BUILDING = 116,606 GSF

Parking: 214 Standard (ADA Accessible)















#### Community Meeting Summary: April 18, 1725 NE Rice Road

#### **Attendees**

None

#### **Comments**

None